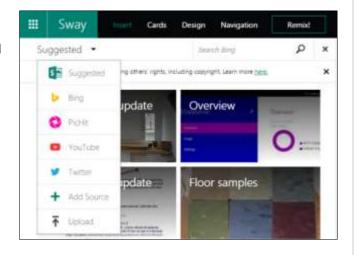

#### Add your content easily

Add your content easily: Sway saves you time by helping you easily find and pull together your images, text, videos, charts, and more without leaving the app. Sway is seamlessly integrated with your business cloud storage (coming soon!) as well as your devices and the web, so you can drag and drop your content right onto your canvas.