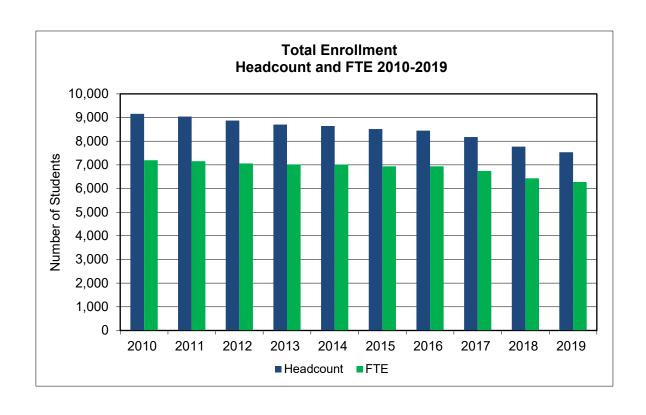

## Enrollment by Level and Gender\* Fall 2010-2019

|      | Under | graduate | Gr  | aduate | Total | -Gender | Total-Headcou | nt/FTE |
|------|-------|----------|-----|--------|-------|---------|---------------|--------|
| Fall | Men   | Women    | Men | Women  | Men   | Women   | Headcount     | FTE    |
| 2010 | 2,669 | 5,109    | 283 | 1,094  | 2,952 | 6,203   | 9,155         | 7,196  |
| 2011 | 2,726 | 5,036    | 261 | 1,021  | 2,987 | 6,057   | 9,044         | 7,196  |
| 2012 | 2,559 | 4,994    | 250 | 1,066  | 2,809 | 6,060   | 8,869         | 7,059  |
| 2013 | 2,501 | 5,004    | 243 | 952    | 2,744 | 5,956   | 8,700         | 7,022  |
| 2014 | 2,455 | 5,063    | 225 | 898    | 2,680 | 5,961   | 8,641         | 7,013  |
| 2015 | 2,405 | 5,041    | 235 | 831    | 2,640 | 5,872   | 8,512         | 6,935  |
| 2016 | 2,355 | 5,043    | 208 | 840    | 2,562 | 5,883   | 8,446         | 6,937  |
| 2017 | 2,252 | 4,827    | 229 | 864    | 2,481 | 5,691   | 8,174         | 6,745  |
| 2018 | 2,082 | 4,606    | 229 | 853    | 2,311 | 5,459   | 7,771         | 6,429  |
| 2019 | 1,982 | 4,456    | 242 | 848    | 2,224 | 5,304   | 7,531         | 6,278  |