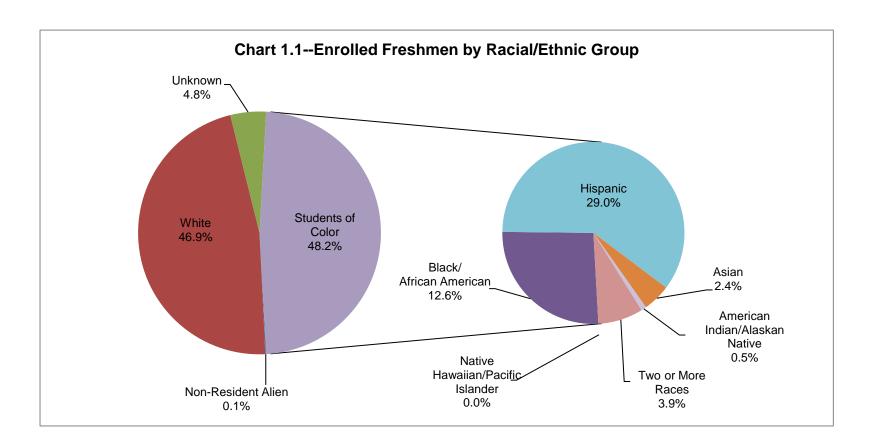

|                                  | Applied | oplied Accepted |        | Enrolled Freshmen* |       | Enrolled First-Time<br>Freshmen* |       |
|----------------------------------|---------|-----------------|--------|--------------------|-------|----------------------------------|-------|
|                                  | N       | N               | %      | N                  | %     | N                                | %     |
| Gender                           |         |                 |        |                    |       |                                  |       |
| Male                             | 1,576   | 1,036           | 65.7%  | 253                | 24.4% | 240                              | 23.2% |
| Female                           | 3,037   | 2,324           | 76.5%  | 630                | 27.1% | 609                              | 26.2% |
| Total                            | 4,613   | 3,360           | 72.8%  | 883                | 26.3% | 849                              | 25.3% |
| Ethnicity                        |         |                 |        |                    |       |                                  |       |
| Non-Resident Alien               | 9       | 9               | 100.0% | 1                  | 11.1% | 1                                | 11.1% |
| Hispanic/Latino                  | 1,252   | 844             | 67.4%  | 256                | 30.3% | 248                              | 29.4% |
| Black/African American           | 794     | 494             | 62.2%  | 111                | 22.5% | 110                              | 22.3% |
| American Indian/Alaskan Native   | 17      | 14              | 82.4%  | 4                  | 28.6% | 4                                | 28.6% |
| Asian                            | 192     | 144             | 75.0%  | 21                 | 14.6% | 20                               | 13.9% |
| Native Hawaiian/Pacific Islander | 3       | 1               | 33.3%  | 0                  | 0.0%  | 0                                | 0.0%  |
| White                            | 2,006   | 1,611           | 80.3%  | 414                | 25.7% | 393                              | 24.4% |
| Two or More Races                | 140     | 97              | 69.3%  | 34                 | 35.1% | 34                               | 35.1% |
| Unknown                          | 201     | 146             | 72.6%  | 42                 | 28.8% | 39                               | 26.7% |
| Total                            | 4,614   | 3,360           | 72.8%  | 883                | 26.3% | 849                              | 25.3% |