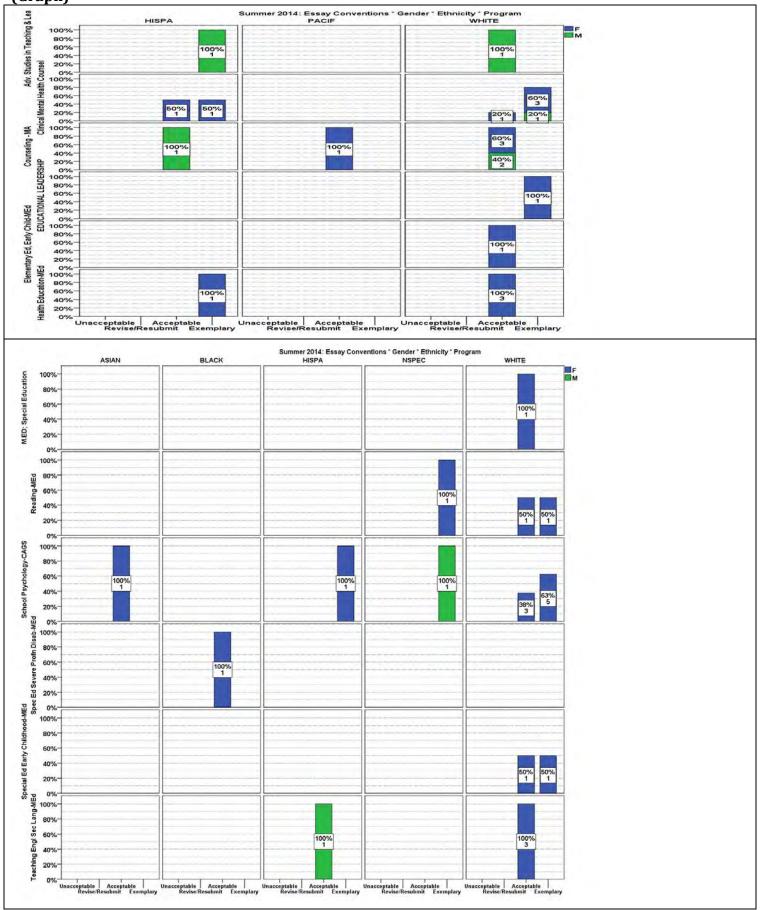

1

| Summer 2014: GRE Analysis (200-800), GRE Analysis (0-6), GRE Quantitative, GRE Verbal, MAT (200-          |
|-----------------------------------------------------------------------------------------------------------|
| 800), MAT (0-99) * Program (Mean Scores) ( <i>Graph</i> )                                                 |
| Summer 2014: GPA (mean), Professional Goals Essay: Content, Conventions, Overall, Performance-Based       |
| Evaluation * Program ( <i>Graph</i> )                                                                     |
| Summer 2014: GRE Analysis (0-6), GRE Quantitative (200-800), GRE Verbal (200-800), MAT (200-800),         |
| GPA, Professional Goals Essay†: Content, Conventions, Overall, Performance-Based Evaluation‡ * Gender     |
| * Ethnicity * Program                                                                                     |
| Summer 2014: Professional Goals Essay: Content, Conventions, * Gender * Ethnicity * Program (Graph) 42    |
| Summer 2014: Professional Goals Essay: Content, Conventions, * Gender * Ethnicity * Program (Graph) 43    |
| Summer2014: Professional Goals Essay: Overall, Performance-Based Evaluation * Gender * Ethnicity *        |
| Program ( <i>Graph</i> )                                                                                  |
| Summer 2014: Professional Goals Essay: Overall, Performance-Based Evaluation * Gender * Ethnicity *       |
| Program ( <i>Graph</i> )                                                                                  |
| Fall 2014: GRE Analysis (0-6), GRE Quantitative (200-800), GRE Verbal (200-800), MAT (200-800), GPA,      |
| Professional Goals Essay†: Content, Conventions, Overall, Performance-Based Evaluation‡ * Program 46      |
| Fall 2014: GRE Analysis (0-6), GRE Quantitative (200-800), GRE Verbal (200-800), MAT (200-800), GPA,      |
| Professional Goals Essay†: Content, Conventions, Overall, Performance-Based Evaluation‡ * Program (Mean   |
| Scores) ( <i>Graph</i> )                                                                                  |
| Fall 2014: GPA (mean), Professional Goals Essay: Content, Conventions, Overall, Performance-Based         |
| Evaluation * Program ( <i>Graph</i> )                                                                     |
| Fall 2014: GRE Analysis (0-6), GRE Quantitative (200-800), GRE Verbal (200-800), MAT (200-800), GPA,      |
| Professional Goals Essay†: Content, Conventions, Overall, Performance-Based Evaluation‡ * Gender *        |
| Ethnicity * Program                                                                                       |
| Fall 2014: Professional Goals Essay: Content, Conventions, * Gender * Ethnicity * Program (Graph)         |
| Fall 2014: Professional Goals Essay: Overall, Performance-Based Evaluation * Gender * Ethnicity * Program |
| (Graph)                                                                                                   |
|                                                                                                           |