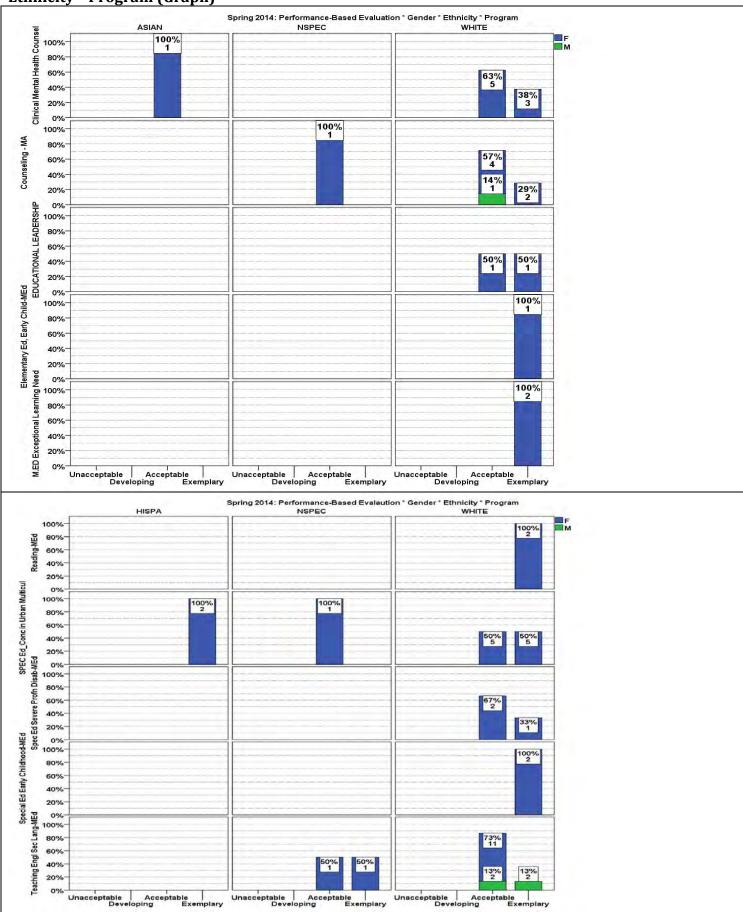

#### PROGRAM STATISTICS **Contents**

| Gender * Ethnicity * Program * Term                                                                        |
|------------------------------------------------------------------------------------------------------------|
| Gender * Ethnicity * Program * Term ( <i>Graph</i> )                                                       |
| Summer 2013: GRE Analysis (0-6), GRE Quantitative (200-800), GRE Verbal (200-800), MAT (200-800),          |
| GPA, Professional Goals Essay†: Content, Conventions, Overall, Performance-Based Evaluation‡ * Program . 9 |
| Summer 2013: GRE Analysis (0-6), GRE Quantitative (200-800), GRE Verbal (200-800), MAT (200-800),          |
| GPA, Professional Goals Essay†: Content, Conventions, Overall, Performance-Based Evaluation‡ * Program     |
| (Mean Scores/ <i>Graph</i> )                                                                               |
| Summer 2013: GPA (mean), Professional Goals Essay: Content, Conventions, Overall, Performance-Based        |
| Evaluation * Program ( <i>Graph</i> )                                                                      |
| Summer 2013: GRE Analysis (0-6), GRE Quantitative (200-800), GRE Verbal (200-800), MAT (200-800),          |
| GPA, Professional Goals Essay†: Content, Conventions, Overall, Performance-Based Evaluation‡ * Gender *    |
| Ethnicity * Program                                                                                        |
| Summer 2013: Professional Goals Essay: Content, Conventions, * Gender * Ethnicity * Program (Graph) 15     |
| Summer 2013: Professional Goals Essay: Overall, Performance-Based Evaluation * Gender * Ethnicity *        |
| Program ( <i>Graph</i> )                                                                                   |
| Fall 2013: GRE Analysis (0-6), GRE Quantitative (200-800), GRE Verbal (200-800), MAT (200-800), MAT        |
| (0-99), GPA, Professional Goals Essay†: Content, Conventions, Overall, Performance-Based Evaluation‡ *     |
| Program                                                                                                    |
| Fall 2013: GRE Analysis (0-6), GRE Quantitative (200-800), GRE Verbal (200-800), MAT (200-800), MAT        |
| (0-99), GPA, Professional Goals Essay†: Content, Conventions, Overall, Performance-Based Evaluation‡ *     |
| Program (Mean Scores/ <i>Graph</i> )                                                                       |
| Fall 2013: GPA (mean), Professional Goals Essay: Content, Conventions, Overall, Performance-Based          |
| Evaluation * Program ( <i>Graph</i> )                                                                      |
| Fall 2013: GRE Analysis (0-6), GRE Quantitative (200-800), GRE Verbal (200-800), MAT (200-800), MAT        |
| (0-99), GPA, Professional Goals Essay†: Content, Conventions, Overall, Performance-Based Evaluation‡ *     |
| Gender * Ethnicity * Program                                                                               |
| Fall 2013: Professional Goals Essay: Content, Conventions, * Gender * Ethnicity * Program (Graph)          |
| Fall 2013: Professional Goals Essay: Overall, Performance-Based Evaluation * Gender * Ethnicity * Program  |
| ( <i>Graph</i> )                                                                                           |
| Spring 2014: GRE Analysis (0-6), MAT (200-800), GPA, Professional Goals Essay†: Content, Conventions,      |
| Overall, Performance-Based Evaluation‡ * Program                                                           |
| Spring 2014: GRE Analysis (0-6), MAT (200-800), GPA, Professional Goals Essay†: Content, Conventions,      |
| Overall, Performance-Based Evaluation‡ * Program (Mean Scores)(Graph)                                      |
| Spring 2014: GPA (mean), Professional Goals Essay: Content, Conventions, Overall, Performance-Based        |
| Evaluation * Program ( <i>Graph</i> )                                                                      |
| Spring 2014: GRE Analysis (0-6), MAT (200-800), GPA, Professional Goals Essay†: Content, Conventions,      |
| Overall, Performance-Based Evaluation‡ * Gender * Ethnicity * Program                                      |
| Spring 2014: Professional Goals Essay: Content, Conventions, * Gender * Ethnicity * Program (Graph) 31     |
| Spring 2014: Professional Goals Essay: Overall, Performance-Based Evaluation * Gender * Ethnicity *        |
| Program ( <i>Graph</i> )                                                                                   |
| Spring 2014: Professional Goals Essay: Overall, Performance-Based Evaluation * Gender * Ethnicity *        |
| Program (Graph)                                                                                            |
| Summer 2014: GRE Analysis (0-6), GRE Quantitative (200-800), GRE Verbal (200-800), MAT (200-800),          |
| GPA, Professional Goals Essay†: Content, Conventions, Overall, Performance-Based Evaluation‡ * Program 34  |
| pk10/8/2014                                                                                                |