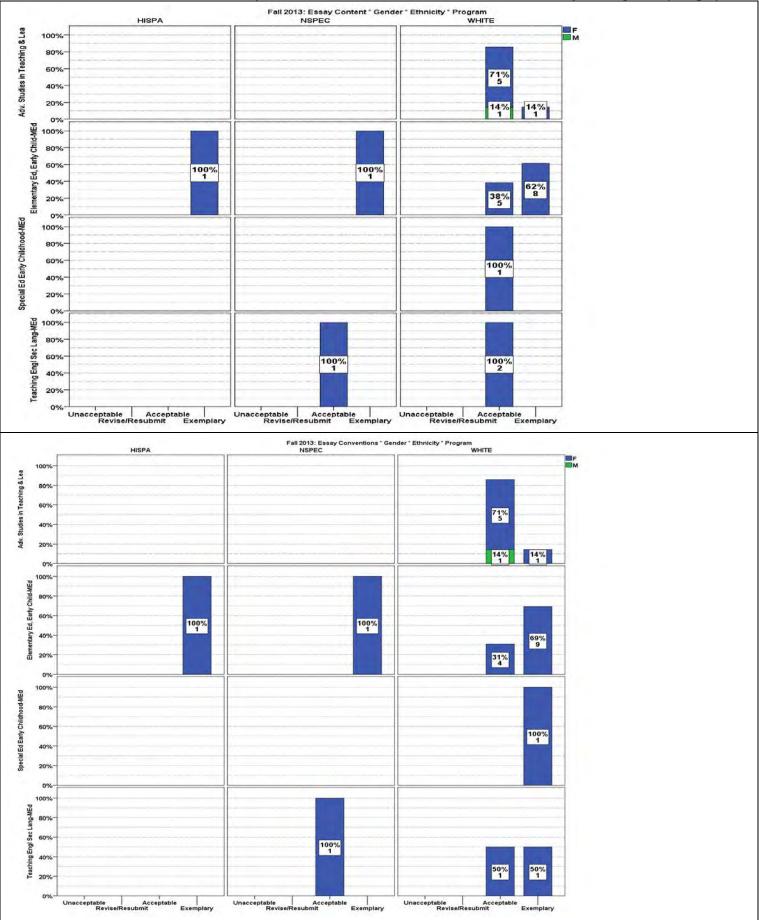

#### PROGRAM STATISTICS **Contents**

| Gender * Ethnicity * Program * Term                                                                        |
|------------------------------------------------------------------------------------------------------------|
| Gender * Ethnicity * Program * Term ( <i>Graph</i> )                                                       |
| Summer 2013: GRE Analysis (0-6), GRE Quantitative (200-800), GRE Verbal (200-800), MAT (200-800),          |
| GPA, Professional Goals Essay†: Content, Conventions, Overall, Performance-Based Evaluation‡ * Program . 9 |
| Summer 2013: GRE Analysis (0-6), GRE Quantitative (200-800), GRE Verbal (200-800), MAT (200-800),          |
| GPA, Professional Goals Essay†: Content, Conventions, Overall, Performance-Based Evaluation‡ * Program     |
| (Mean Scores/ <i>Graph</i> )                                                                               |
| Summer 2013: GPA (mean), Professional Goals Essay: Content, Conventions, Overall, Performance-Based        |
| Evaluation * Program ( <i>Graph</i> )                                                                      |
| Summer 2013: GRE Analysis (0-6), GRE Quantitative (200-800), GRE Verbal (200-800), MAT (200-800),          |
| GPA, Professional Goals Essay†: Content, Conventions, Overall, Performance-Based Evaluation‡ * Gender *    |
| Ethnicity * Program                                                                                        |
| Summer 2013: Professional Goals Essay: Content, Conventions, * Gender * Ethnicity * Program (Graph) 15     |
| Summer 2013: Professional Goals Essay: Overall, Performance-Based Evaluation * Gender * Ethnicity *        |
| Program ( <i>Graph</i> )                                                                                   |
| Fall 2013: GRE Analysis (0-6), GRE Quantitative (200-800), GRE Verbal (200-800), MAT (200-800), MAT        |
| (0-99), GPA, Professional Goals Essay†: Content, Conventions, Overall, Performance-Based Evaluation‡ *     |
| Program                                                                                                    |
| Fall 2013: GRE Analysis (0-6), GRE Quantitative (200-800), GRE Verbal (200-800), MAT (200-800), MAT        |
| (0-99), GPA, Professional Goals Essay†: Content, Conventions, Overall, Performance-Based Evaluation‡ *     |
| Program (Mean Scores/ <i>Graph</i> )                                                                       |
| Fall 2013: GPA (mean), Professional Goals Essay: Content, Conventions, Overall, Performance-Based          |
| Evaluation * Program ( <i>Graph</i> )                                                                      |
| Fall 2013: GRE Analysis (0-6), GRE Quantitative (200-800), GRE Verbal (200-800), MAT (200-800), MAT        |
| (0-99), GPA, Professional Goals Essay†: Content, Conventions, Overall, Performance-Based Evaluation‡ *     |
| Gender * Ethnicity * Program                                                                               |
| Fall 2013: Professional Goals Essay: Content, Conventions, * Gender * Ethnicity * Program (Graph)          |
| Fall 2013: Professional Goals Essay: Overall, Performance-Based Evaluation * Gender * Ethnicity * Program  |
| ( <i>Graph</i> )                                                                                           |
| Spring 2014: GRE Analysis (0-6), MAT (200-800), GPA, Professional Goals Essay†: Content, Conventions,      |
| Overall, Performance-Based Evaluation‡ * Program                                                           |
| Spring 2014: GRE Analysis (0-6), MAT (200-800), GPA, Professional Goals Essay†: Content, Conventions,      |
| Overall, Performance-Based Evaluation‡ * Program (Mean Scores)(Graph)                                      |
| Spring 2014: GPA (mean), Professional Goals Essay: Content, Conventions, Overall, Performance-Based        |
| Evaluation * Program ( <i>Graph</i> )                                                                      |
| Spring 2014: GRE Analysis (0-6), MAT (200-800), GPA, Professional Goals Essay†: Content, Conventions,      |
| Overall, Performance-Based Evaluation‡ * Gender * Ethnicity * Program                                      |
| Spring 2014: Professional Goals Essay: Content, Conventions, * Gender * Ethnicity * Program (Graph) 31     |
| Spring 2014: Professional Goals Essay: Overall, Performance-Based Evaluation * Gender * Ethnicity *        |
| Program ( <i>Graph</i> )                                                                                   |
| Spring 2014: Professional Goals Essay: Overall, Performance-Based Evaluation * Gender * Ethnicity *        |
| Program (Graph)                                                                                            |
| Summer 2014: GRE Analysis (0-6), GRE Quantitative (200-800), GRE Verbal (200-800), MAT (200-800),          |
| GPA, Professional Goals Essay†: Content, Conventions, Overall, Performance-Based Evaluation‡ * Program 34  |
| pk10/8/2014                                                                                                |