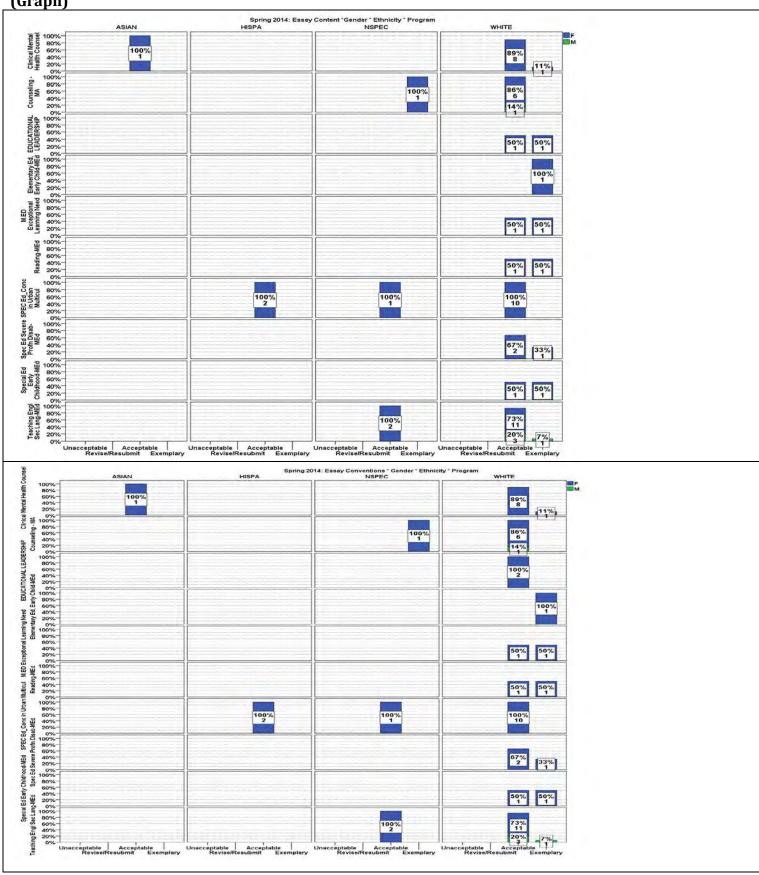

#### PROGRAM STATISTICS **Contents**

| Gender * Ethnicity * Program * Term                                                                        |
|------------------------------------------------------------------------------------------------------------|
| Gender * Ethnicity * Program * Term ( <i>Graph</i> )                                                       |
| Summer 2013: GRE Analysis (0-6), GRE Quantitative (200-800), GRE Verbal (200-800), MAT (200-800),          |
| GPA, Professional Goals Essay†: Content, Conventions, Overall, Performance-Based Evaluation‡ * Program . 9 |
| Summer 2013: GRE Analysis (0-6), GRE Quantitative (200-800), GRE Verbal (200-800), MAT (200-800),          |
| GPA, Professional Goals Essay†: Content, Conventions, Overall, Performance-Based Evaluation‡ * Program     |
| (Mean Scores/ <i>Graph</i> )                                                                               |
| Summer 2013: GPA (mean), Professional Goals Essay: Content, Conventions, Overall, Performance-Based        |
| Evaluation * Program ( <i>Graph</i> )                                                                      |
| Summer 2013: GRE Analysis (0-6), GRE Quantitative (200-800), GRE Verbal (200-800), MAT (200-800),          |
| GPA, Professional Goals Essay†: Content, Conventions, Overall, Performance-Based Evaluation‡ * Gender *    |
| Ethnicity * Program                                                                                        |
| Summer 2013: Professional Goals Essay: Content, Conventions, * Gender * Ethnicity * Program (Graph) 15     |
| Summer 2013: Professional Goals Essay: Overall, Performance-Based Evaluation * Gender * Ethnicity *        |
| Program ( <i>Graph</i> )                                                                                   |
| Fall 2013: GRE Analysis (0-6), GRE Quantitative (200-800), GRE Verbal (200-800), MAT (200-800), MAT        |
| (0-99), GPA, Professional Goals Essay†: Content, Conventions, Overall, Performance-Based Evaluation‡ *     |
| Program                                                                                                    |
| Fall 2013: GRE Analysis (0-6), GRE Quantitative (200-800), GRE Verbal (200-800), MAT (200-800), MAT        |
| (0-99), GPA, Professional Goals Essay†: Content, Conventions, Overall, Performance-Based Evaluation‡ *     |
| Program (Mean Scores/ <i>Graph</i> )                                                                       |
| Fall 2013: GPA (mean), Professional Goals Essay: Content, Conventions, Overall, Performance-Based          |
| Evaluation * Program ( <i>Graph</i> )                                                                      |
| Fall 2013: GRE Analysis (0-6), GRE Quantitative (200-800), GRE Verbal (200-800), MAT (200-800), MAT        |
| (0-99), GPA, Professional Goals Essay†: Content, Conventions, Overall, Performance-Based Evaluation‡ *     |
| Gender * Ethnicity * Program                                                                               |
| Fall 2013: Professional Goals Essay: Content, Conventions, * Gender * Ethnicity * Program (Graph)          |
| Fall 2013: Professional Goals Essay: Overall, Performance-Based Evaluation * Gender * Ethnicity * Program  |
| ( <i>Graph</i> )                                                                                           |
| Spring 2014: GRE Analysis (0-6), MAT (200-800), GPA, Professional Goals Essay†: Content, Conventions,      |
| Overall, Performance-Based Evaluation‡ * Program                                                           |
| Spring 2014: GRE Analysis (0-6), MAT (200-800), GPA, Professional Goals Essay†: Content, Conventions,      |
| Overall, Performance-Based Evaluation‡ * Program (Mean Scores)(Graph)                                      |
| Spring 2014: GPA (mean), Professional Goals Essay: Content, Conventions, Overall, Performance-Based        |
| Evaluation * Program ( <i>Graph</i> )                                                                      |
| Spring 2014: GRE Analysis (0-6), MAT (200-800), GPA, Professional Goals Essay†: Content, Conventions,      |
| Overall, Performance-Based Evaluation‡ * Gender * Ethnicity * Program                                      |
| Spring 2014: Professional Goals Essay: Content, Conventions, * Gender * Ethnicity * Program (Graph) 31     |
| Spring 2014: Professional Goals Essay: Overall, Performance-Based Evaluation * Gender * Ethnicity *        |
| Program ( <i>Graph</i> )                                                                                   |
| Spring 2014: Professional Goals Essay: Overall, Performance-Based Evaluation * Gender * Ethnicity *        |
| Program (Graph)                                                                                            |
| Summer 2014: GRE Analysis (0-6), GRE Quantitative (200-800), GRE Verbal (200-800), MAT (200-800),          |
| GPA, Professional Goals Essay†: Content, Conventions, Overall, Performance-Based Evaluation‡ * Program 34  |
| pk10/8/2014                                                                                                |