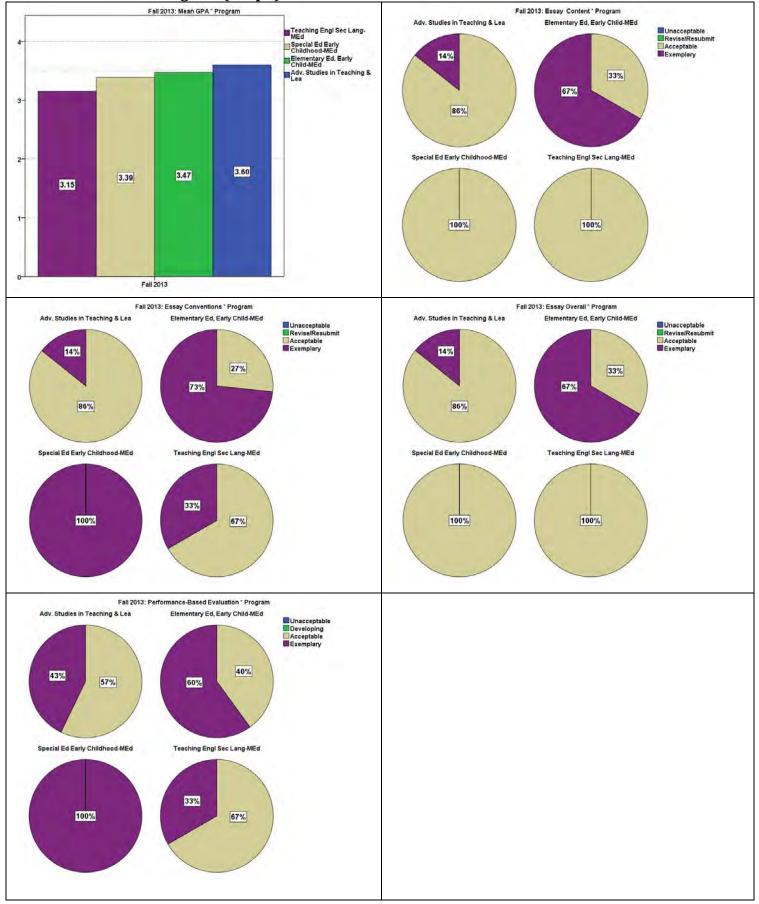

#### PROGRAM STATISTICS **Contents**

| Gender * Ethnicity * Program * Term                                                                        |
|------------------------------------------------------------------------------------------------------------|
| Gender * Ethnicity * Program * Term ( <i>Graph</i> )                                                       |
| Summer 2013: GRE Analysis (0-6), GRE Quantitative (200-800), GRE Verbal (200-800), MAT (200-800),          |
| GPA, Professional Goals Essay†: Content, Conventions, Overall, Performance-Based Evaluation‡ * Program . 9 |
| Summer 2013: GRE Analysis (0-6), GRE Quantitative (200-800), GRE Verbal (200-800), MAT (200-800),          |
| GPA, Professional Goals Essay†: Content, Conventions, Overall, Performance-Based Evaluation‡ * Program     |
| (Mean Scores/ <i>Graph</i> )                                                                               |
| Summer 2013: GPA (mean), Professional Goals Essay: Content, Conventions, Overall, Performance-Based        |
| Evaluation * Program ( <i>Graph</i> )                                                                      |
| Summer 2013: GRE Analysis (0-6), GRE Quantitative (200-800), GRE Verbal (200-800), MAT (200-800),          |
| GPA, Professional Goals Essay†: Content, Conventions, Overall, Performance-Based Evaluation‡ * Gender *    |
| Ethnicity * Program                                                                                        |
| Summer 2013: Professional Goals Essay: Content, Conventions, * Gender * Ethnicity * Program (Graph) 15     |
| Summer 2013: Professional Goals Essay: Overall, Performance-Based Evaluation * Gender * Ethnicity *        |
| Program ( <i>Graph</i> )                                                                                   |
| Fall 2013: GRE Analysis (0-6), GRE Quantitative (200-800), GRE Verbal (200-800), MAT (200-800), MAT        |
| (0-99), GPA, Professional Goals Essay†: Content, Conventions, Overall, Performance-Based Evaluation‡ *     |
| Program                                                                                                    |
| Fall 2013: GRE Analysis (0-6), GRE Quantitative (200-800), GRE Verbal (200-800), MAT (200-800), MAT        |
| (0-99), GPA, Professional Goals Essay†: Content, Conventions, Overall, Performance-Based Evaluation‡ *     |
| Program (Mean Scores/ <i>Graph</i> )                                                                       |
| Fall 2013: GPA (mean), Professional Goals Essay: Content, Conventions, Overall, Performance-Based          |
| Evaluation * Program ( <i>Graph</i> )                                                                      |
| Fall 2013: GRE Analysis (0-6), GRE Quantitative (200-800), GRE Verbal (200-800), MAT (200-800), MAT        |
| (0-99), GPA, Professional Goals Essay†: Content, Conventions, Overall, Performance-Based Evaluation‡ *     |
| Gender * Ethnicity * Program                                                                               |
| Fall 2013: Professional Goals Essay: Content, Conventions, * Gender * Ethnicity * Program (Graph)          |
| Fall 2013: Professional Goals Essay: Overall, Performance-Based Evaluation * Gender * Ethnicity * Program  |
| ( <i>Graph</i> )                                                                                           |
| Spring 2014: GRE Analysis (0-6), MAT (200-800), GPA, Professional Goals Essay†: Content, Conventions,      |
| Overall, Performance-Based Evaluation‡ * Program                                                           |
| Spring 2014: GRE Analysis (0-6), MAT (200-800), GPA, Professional Goals Essay†: Content, Conventions,      |
| Overall, Performance-Based Evaluation‡ * Program (Mean Scores)(Graph)                                      |
| Spring 2014: GPA (mean), Professional Goals Essay: Content, Conventions, Overall, Performance-Based        |
| Evaluation * Program ( <i>Graph</i> )                                                                      |
| Spring 2014: GRE Analysis (0-6), MAT (200-800), GPA, Professional Goals Essay†: Content, Conventions,      |
| Overall, Performance-Based Evaluation‡ * Gender * Ethnicity * Program                                      |
| Spring 2014: Professional Goals Essay: Content, Conventions, * Gender * Ethnicity * Program (Graph) 31     |
| Spring 2014: Professional Goals Essay: Overall, Performance-Based Evaluation * Gender * Ethnicity *        |
| Program ( <i>Graph</i> )                                                                                   |
| Spring 2014: Professional Goals Essay: Overall, Performance-Based Evaluation * Gender * Ethnicity *        |
| Program (Graph)                                                                                            |
| Summer 2014: GRE Analysis (0-6), GRE Quantitative (200-800), GRE Verbal (200-800), MAT (200-800),          |
| GPA, Professional Goals Essay†: Content, Conventions, Overall, Performance-Based Evaluation‡ * Program 34  |
| pk10/8/2014                                                                                                |