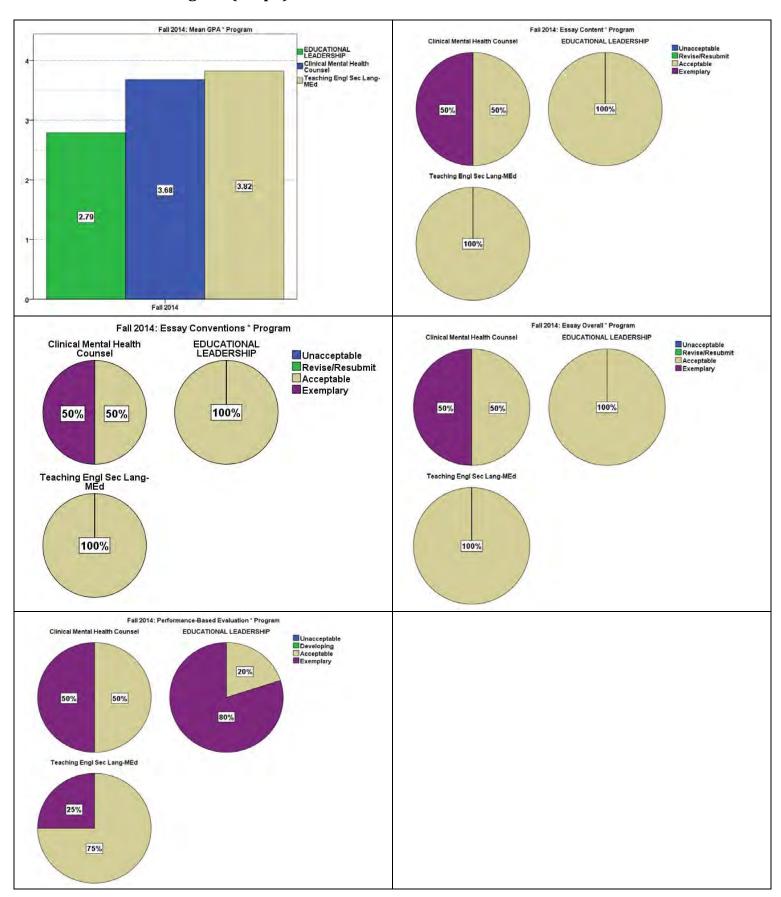

1

| Summer 2014: GRE Analysis (200-800), GRE Analysis (0-6), GRE Quantitative, GRE Verbal, MAT (200-          |
|-----------------------------------------------------------------------------------------------------------|
| 800), MAT (0-99) * Program (Mean Scores) ( <i>Graph</i> )                                                 |
| Summer 2014: GPA (mean), Professional Goals Essay: Content, Conventions, Overall, Performance-Based       |
| Evaluation * Program ( <i>Graph</i> )                                                                     |
| Summer 2014: GRE Analysis (0-6), GRE Quantitative (200-800), GRE Verbal (200-800), MAT (200-800),         |
| GPA, Professional Goals Essay†: Content, Conventions, Overall, Performance-Based Evaluation‡ * Gender     |
| * Ethnicity * Program                                                                                     |
| Summer 2014: Professional Goals Essay: Content, Conventions, * Gender * Ethnicity * Program (Graph) 42    |
| Summer 2014: Professional Goals Essay: Content, Conventions, * Gender * Ethnicity * Program (Graph) 43    |
| Summer2014: Professional Goals Essay: Overall, Performance-Based Evaluation * Gender * Ethnicity *        |
| Program ( <i>Graph</i> )                                                                                  |
| Summer 2014: Professional Goals Essay: Overall, Performance-Based Evaluation * Gender * Ethnicity *       |
| Program ( <i>Graph</i> )                                                                                  |
| Fall 2014: GRE Analysis (0-6), GRE Quantitative (200-800), GRE Verbal (200-800), MAT (200-800), GPA,      |
| Professional Goals Essay†: Content, Conventions, Overall, Performance-Based Evaluation‡ * Program 46      |
| Fall 2014: GRE Analysis (0-6), GRE Quantitative (200-800), GRE Verbal (200-800), MAT (200-800), GPA,      |
| Professional Goals Essay†: Content, Conventions, Overall, Performance-Based Evaluation‡ * Program (Mean   |
| Scores) ( <i>Graph</i> )                                                                                  |
| Fall 2014: GPA (mean), Professional Goals Essay: Content, Conventions, Overall, Performance-Based         |
| Evaluation * Program ( <i>Graph</i> )                                                                     |
| Fall 2014: GRE Analysis (0-6), GRE Quantitative (200-800), GRE Verbal (200-800), MAT (200-800), GPA,      |
| Professional Goals Essay†: Content, Conventions, Overall, Performance-Based Evaluation‡ * Gender *        |
| Ethnicity * Program                                                                                       |
| Fall 2014: Professional Goals Essay: Content, Conventions, * Gender * Ethnicity * Program (Graph)         |
| Fall 2014: Professional Goals Essay: Overall, Performance-Based Evaluation * Gender * Ethnicity * Program |
| (Graph)                                                                                                   |
|                                                                                                           |