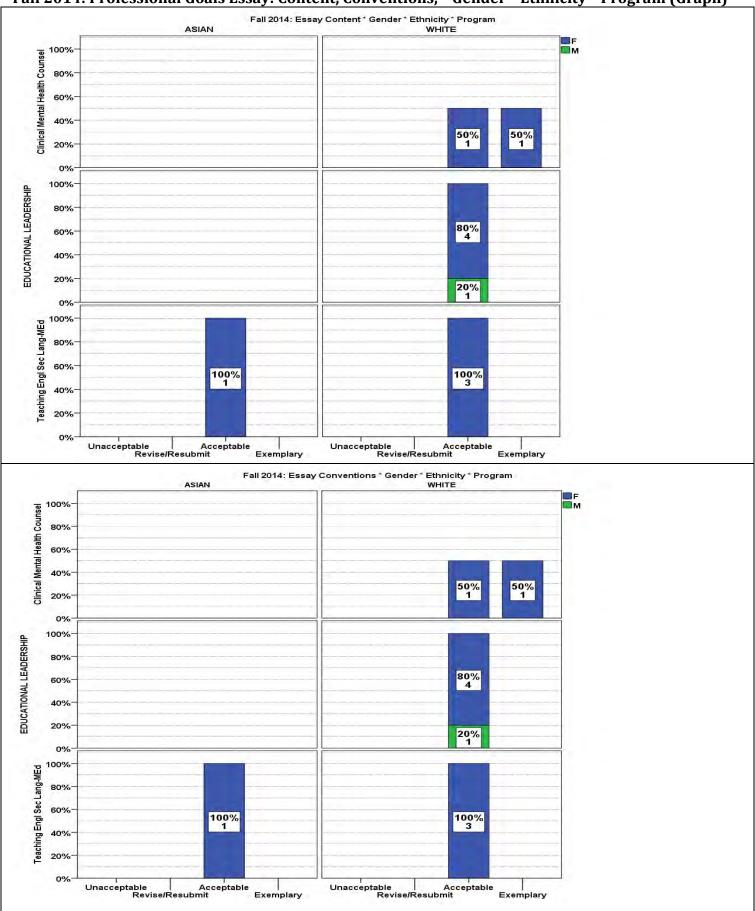

1

| Summer 2014: GRE Analysis (200-800), GRE Analysis (0-6), GRE Quantitative, GRE Verbal, MAT (200-          |
|-----------------------------------------------------------------------------------------------------------|
| 800), MAT (0-99) * Program (Mean Scores) ( <i>Graph</i> )                                                 |
| Summer 2014: GPA (mean), Professional Goals Essay: Content, Conventions, Overall, Performance-Based       |
| Evaluation * Program ( <i>Graph</i> )                                                                     |
| Summer 2014: GRE Analysis (0-6), GRE Quantitative (200-800), GRE Verbal (200-800), MAT (200-800),         |
| GPA, Professional Goals Essay†: Content, Conventions, Overall, Performance-Based Evaluation‡ * Gender     |
| * Ethnicity * Program                                                                                     |
| Summer 2014: Professional Goals Essay: Content, Conventions, * Gender * Ethnicity * Program (Graph) 42    |
| Summer 2014: Professional Goals Essay: Content, Conventions, * Gender * Ethnicity * Program (Graph) 43    |
| Summer2014: Professional Goals Essay: Overall, Performance-Based Evaluation * Gender * Ethnicity *        |
| Program ( <i>Graph</i> )                                                                                  |
| Summer 2014: Professional Goals Essay: Overall, Performance-Based Evaluation * Gender * Ethnicity *       |
| Program ( <i>Graph</i> )                                                                                  |
| Fall 2014: GRE Analysis (0-6), GRE Quantitative (200-800), GRE Verbal (200-800), MAT (200-800), GPA,      |
| Professional Goals Essay†: Content, Conventions, Overall, Performance-Based Evaluation‡ * Program 46      |
| Fall 2014: GRE Analysis (0-6), GRE Quantitative (200-800), GRE Verbal (200-800), MAT (200-800), GPA,      |
| Professional Goals Essay†: Content, Conventions, Overall, Performance-Based Evaluation‡ * Program (Mean   |
| Scores) ( <i>Graph</i> )                                                                                  |
| Fall 2014: GPA (mean), Professional Goals Essay: Content, Conventions, Overall, Performance-Based         |
| Evaluation * Program ( <i>Graph</i> )                                                                     |
| Fall 2014: GRE Analysis (0-6), GRE Quantitative (200-800), GRE Verbal (200-800), MAT (200-800), GPA,      |
| Professional Goals Essay†: Content, Conventions, Overall, Performance-Based Evaluation‡ * Gender *        |
| Ethnicity * Program                                                                                       |
| Fall 2014: Professional Goals Essay: Content, Conventions, * Gender * Ethnicity * Program (Graph)         |
| Fall 2014: Professional Goals Essay: Overall, Performance-Based Evaluation * Gender * Ethnicity * Program |
| (Graph)                                                                                                   |
|                                                                                                           |