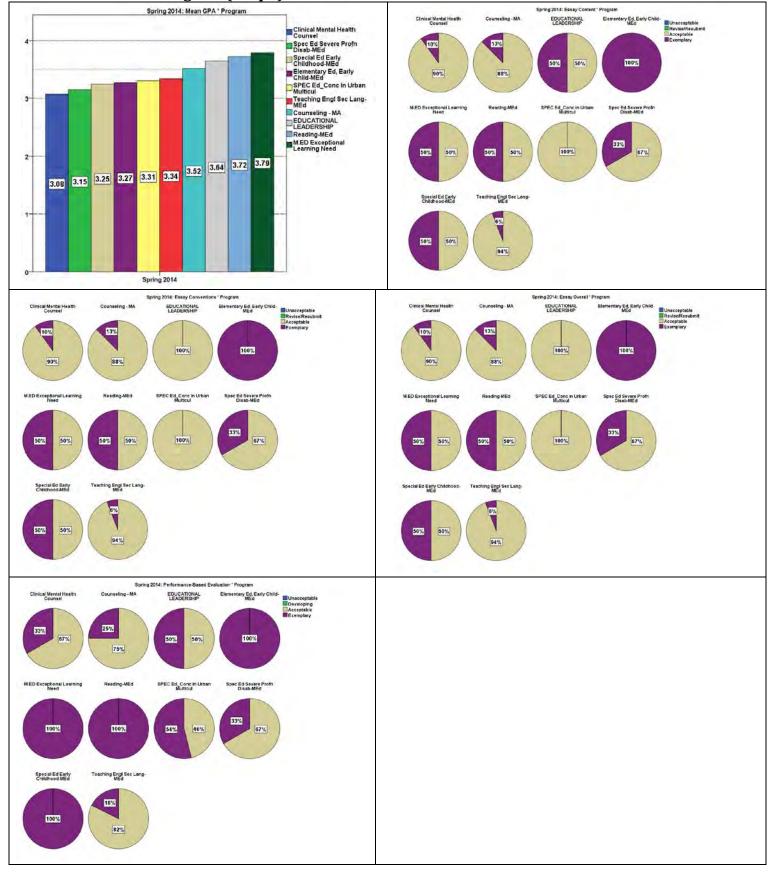

#### PROGRAM STATISTICS **Contents**

| Gender * Ethnicity * Program * Term                                                                        |
|------------------------------------------------------------------------------------------------------------|
| Gender * Ethnicity * Program * Term ( <i>Graph</i> )                                                       |
| Summer 2013: GRE Analysis (0-6), GRE Quantitative (200-800), GRE Verbal (200-800), MAT (200-800),          |
| GPA, Professional Goals Essay†: Content, Conventions, Overall, Performance-Based Evaluation‡ * Program . 9 |
| Summer 2013: GRE Analysis (0-6), GRE Quantitative (200-800), GRE Verbal (200-800), MAT (200-800),          |
| GPA, Professional Goals Essay†: Content, Conventions, Overall, Performance-Based Evaluation‡ * Program     |
| (Mean Scores/ <i>Graph</i> )                                                                               |
| Summer 2013: GPA (mean), Professional Goals Essay: Content, Conventions, Overall, Performance-Based        |
| Evaluation * Program ( <i>Graph</i> )                                                                      |
| Summer 2013: GRE Analysis (0-6), GRE Quantitative (200-800), GRE Verbal (200-800), MAT (200-800),          |
| GPA, Professional Goals Essay†: Content, Conventions, Overall, Performance-Based Evaluation‡ * Gender *    |
| Ethnicity * Program                                                                                        |
| Summer 2013: Professional Goals Essay: Content, Conventions, * Gender * Ethnicity * Program (Graph) 15     |
| Summer 2013: Professional Goals Essay: Overall, Performance-Based Evaluation * Gender * Ethnicity *        |
| Program ( <i>Graph</i> )                                                                                   |
| Fall 2013: GRE Analysis (0-6), GRE Quantitative (200-800), GRE Verbal (200-800), MAT (200-800), MAT        |
| (0-99), GPA, Professional Goals Essay†: Content, Conventions, Overall, Performance-Based Evaluation‡ *     |
| Program                                                                                                    |
| Fall 2013: GRE Analysis (0-6), GRE Quantitative (200-800), GRE Verbal (200-800), MAT (200-800), MAT        |
| (0-99), GPA, Professional Goals Essay†: Content, Conventions, Overall, Performance-Based Evaluation‡ *     |
| Program (Mean Scores/ <i>Graph</i> )                                                                       |
| Fall 2013: GPA (mean), Professional Goals Essay: Content, Conventions, Overall, Performance-Based          |
| Evaluation * Program ( <i>Graph</i> )                                                                      |
| Fall 2013: GRE Analysis (0-6), GRE Quantitative (200-800), GRE Verbal (200-800), MAT (200-800), MAT        |
| (0-99), GPA, Professional Goals Essay†: Content, Conventions, Overall, Performance-Based Evaluation‡ *     |
| Gender * Ethnicity * Program                                                                               |
| Fall 2013: Professional Goals Essay: Content, Conventions, * Gender * Ethnicity * Program (Graph)          |
| Fall 2013: Professional Goals Essay: Overall, Performance-Based Evaluation * Gender * Ethnicity * Program  |
| ( <i>Graph</i> )                                                                                           |
| Spring 2014: GRE Analysis (0-6), MAT (200-800), GPA, Professional Goals Essay†: Content, Conventions,      |
| Overall, Performance-Based Evaluation‡ * Program                                                           |
| Spring 2014: GRE Analysis (0-6), MAT (200-800), GPA, Professional Goals Essay†: Content, Conventions,      |
| Overall, Performance-Based Evaluation‡ * Program (Mean Scores)(Graph)                                      |
| Spring 2014: GPA (mean), Professional Goals Essay: Content, Conventions, Overall, Performance-Based        |
| Evaluation * Program ( <i>Graph</i> )                                                                      |
| Spring 2014: GRE Analysis (0-6), MAT (200-800), GPA, Professional Goals Essay†: Content, Conventions,      |
| Overall, Performance-Based Evaluation‡ * Gender * Ethnicity * Program                                      |
| Spring 2014: Professional Goals Essay: Content, Conventions, * Gender * Ethnicity * Program (Graph) 31     |
| Spring 2014: Professional Goals Essay: Overall, Performance-Based Evaluation * Gender * Ethnicity *        |
| Program ( <i>Graph</i> )                                                                                   |
| Spring 2014: Professional Goals Essay: Overall, Performance-Based Evaluation * Gender * Ethnicity *        |
| Program (Graph)                                                                                            |
| Summer 2014: GRE Analysis (0-6), GRE Quantitative (200-800), GRE Verbal (200-800), MAT (200-800),          |
| GPA, Professional Goals Essay†: Content, Conventions, Overall, Performance-Based Evaluation‡ * Program 34  |
| pk10/8/2014                                                                                                |