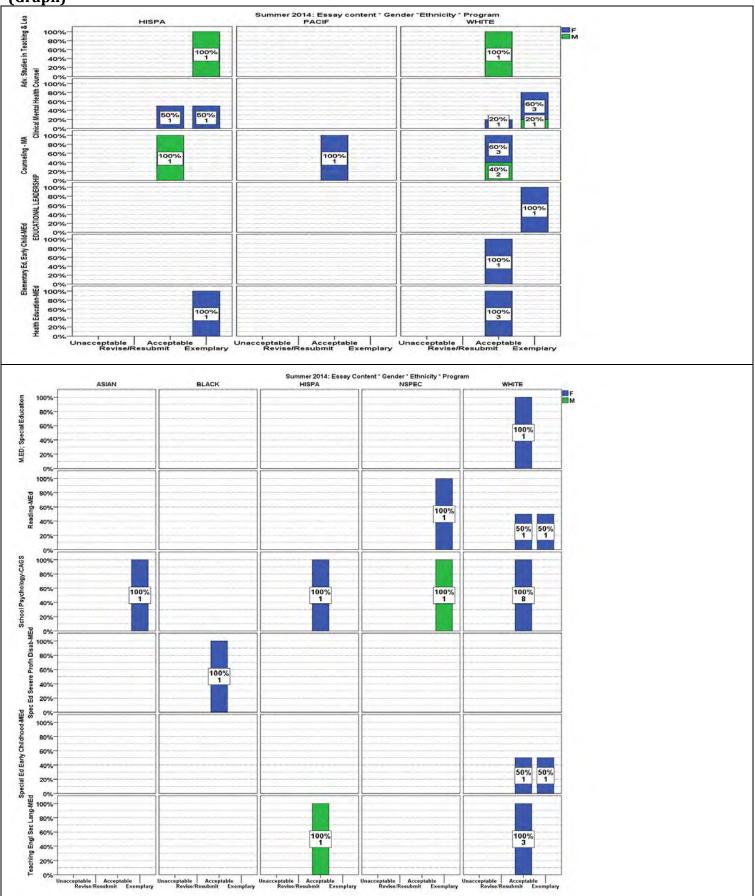

1

| Summer 2014: GRE Analysis (200-800), GRE Analysis (0-6), GRE Quantitative, GRE Verbal, MAT (200-          |
|-----------------------------------------------------------------------------------------------------------|
| 800), MAT (0-99) * Program (Mean Scores) ( <i>Graph</i> )                                                 |
| Summer 2014: GPA (mean), Professional Goals Essay: Content, Conventions, Overall, Performance-Based       |
| Evaluation * Program ( <i>Graph</i> )                                                                     |
| Summer 2014: GRE Analysis (0-6), GRE Quantitative (200-800), GRE Verbal (200-800), MAT (200-800),         |
| GPA, Professional Goals Essay†: Content, Conventions, Overall, Performance-Based Evaluation‡ * Gender     |
| * Ethnicity * Program                                                                                     |
| Summer 2014: Professional Goals Essay: Content, Conventions, * Gender * Ethnicity * Program (Graph) 42    |
| Summer 2014: Professional Goals Essay: Content, Conventions, * Gender * Ethnicity * Program (Graph) 43    |
| Summer2014: Professional Goals Essay: Overall, Performance-Based Evaluation * Gender * Ethnicity *        |
| Program ( <i>Graph</i> )                                                                                  |
| Summer 2014: Professional Goals Essay: Overall, Performance-Based Evaluation * Gender * Ethnicity *       |
| Program ( <i>Graph</i> )                                                                                  |
| Fall 2014: GRE Analysis (0-6), GRE Quantitative (200-800), GRE Verbal (200-800), MAT (200-800), GPA,      |
| Professional Goals Essay†: Content, Conventions, Overall, Performance-Based Evaluation‡ * Program 46      |
| Fall 2014: GRE Analysis (0-6), GRE Quantitative (200-800), GRE Verbal (200-800), MAT (200-800), GPA,      |
| Professional Goals Essay†: Content, Conventions, Overall, Performance-Based Evaluation‡ * Program (Mean   |
| Scores) ( <i>Graph</i> )                                                                                  |
| Fall 2014: GPA (mean), Professional Goals Essay: Content, Conventions, Overall, Performance-Based         |
| Evaluation * Program ( <i>Graph</i> )                                                                     |
| Fall 2014: GRE Analysis (0-6), GRE Quantitative (200-800), GRE Verbal (200-800), MAT (200-800), GPA,      |
| Professional Goals Essay†: Content, Conventions, Overall, Performance-Based Evaluation‡ * Gender *        |
| Ethnicity * Program                                                                                       |
| Fall 2014: Professional Goals Essay: Content, Conventions, * Gender * Ethnicity * Program (Graph)         |
| Fall 2014: Professional Goals Essay: Overall, Performance-Based Evaluation * Gender * Ethnicity * Program |
| (Graph)                                                                                                   |
|                                                                                                           |