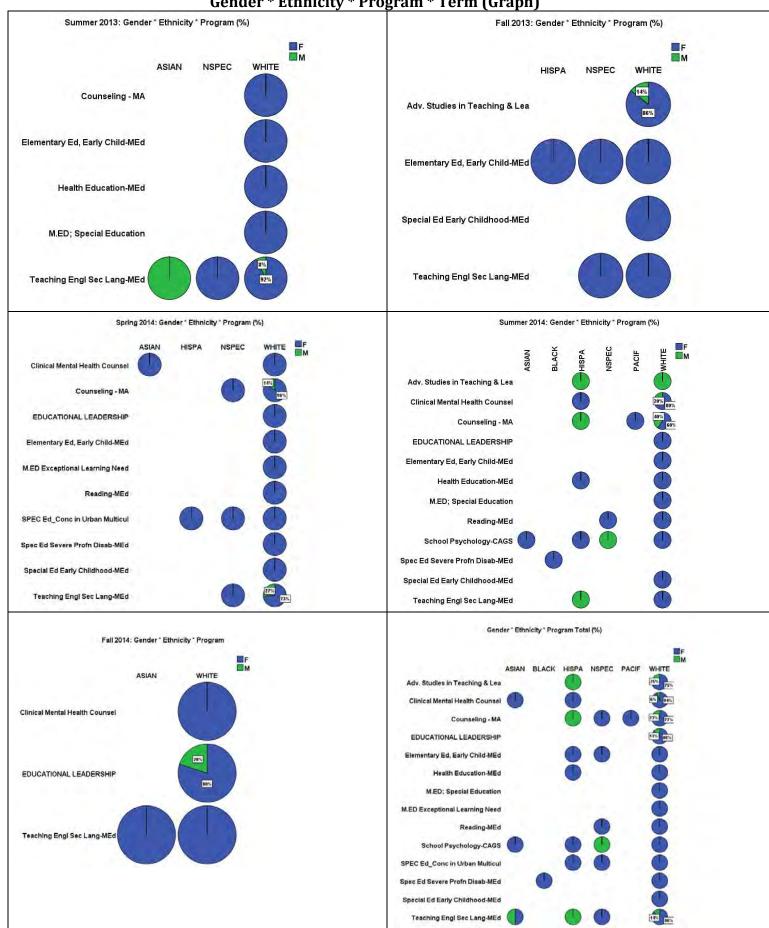

#### PROGRAM STATISTICS **Contents**

| Gender * Ethnicity * Program * Term                                                                        |
|------------------------------------------------------------------------------------------------------------|
| Gender * Ethnicity * Program * Term ( <i>Graph</i> )                                                       |
| Summer 2013: GRE Analysis (0-6), GRE Quantitative (200-800), GRE Verbal (200-800), MAT (200-800),          |
| GPA, Professional Goals Essay†: Content, Conventions, Overall, Performance-Based Evaluation‡ * Program . 9 |
| Summer 2013: GRE Analysis (0-6), GRE Quantitative (200-800), GRE Verbal (200-800), MAT (200-800),          |
| GPA, Professional Goals Essay†: Content, Conventions, Overall, Performance-Based Evaluation‡ * Program     |
| (Mean Scores/ <i>Graph</i> )                                                                               |
| Summer 2013: GPA (mean), Professional Goals Essay: Content, Conventions, Overall, Performance-Based        |
| Evaluation * Program ( <i>Graph</i> )                                                                      |
| Summer 2013: GRE Analysis (0-6), GRE Quantitative (200-800), GRE Verbal (200-800), MAT (200-800),          |
| GPA, Professional Goals Essay†: Content, Conventions, Overall, Performance-Based Evaluation‡ * Gender *    |
| Ethnicity * Program                                                                                        |
| Summer 2013: Professional Goals Essay: Content, Conventions, * Gender * Ethnicity * Program (Graph) 15     |
| Summer 2013: Professional Goals Essay: Overall, Performance-Based Evaluation * Gender * Ethnicity *        |
| Program ( <i>Graph</i> )                                                                                   |
| Fall 2013: GRE Analysis (0-6), GRE Quantitative (200-800), GRE Verbal (200-800), MAT (200-800), MAT        |
| (0-99), GPA, Professional Goals Essay†: Content, Conventions, Overall, Performance-Based Evaluation‡ *     |
| Program                                                                                                    |
| Fall 2013: GRE Analysis (0-6), GRE Quantitative (200-800), GRE Verbal (200-800), MAT (200-800), MAT        |
| (0-99), GPA, Professional Goals Essay†: Content, Conventions, Overall, Performance-Based Evaluation‡ *     |
| Program (Mean Scores/ <i>Graph</i> )                                                                       |
| Fall 2013: GPA (mean), Professional Goals Essay: Content, Conventions, Overall, Performance-Based          |
| Evaluation * Program ( <i>Graph</i> )                                                                      |
| Fall 2013: GRE Analysis (0-6), GRE Quantitative (200-800), GRE Verbal (200-800), MAT (200-800), MAT        |
| (0-99), GPA, Professional Goals Essay†: Content, Conventions, Overall, Performance-Based Evaluation‡ *     |
| Gender * Ethnicity * Program                                                                               |
| Fall 2013: Professional Goals Essay: Content, Conventions, * Gender * Ethnicity * Program (Graph)          |
| Fall 2013: Professional Goals Essay: Overall, Performance-Based Evaluation * Gender * Ethnicity * Program  |
| ( <i>Graph</i> )                                                                                           |
| Spring 2014: GRE Analysis (0-6), MAT (200-800), GPA, Professional Goals Essay†: Content, Conventions,      |
| Overall, Performance-Based Evaluation‡ * Program                                                           |
| Spring 2014: GRE Analysis (0-6), MAT (200-800), GPA, Professional Goals Essay†: Content, Conventions,      |
| Overall, Performance-Based Evaluation‡ * Program (Mean Scores)(Graph)                                      |
| Spring 2014: GPA (mean), Professional Goals Essay: Content, Conventions, Overall, Performance-Based        |
| Evaluation * Program ( <i>Graph</i> )                                                                      |
| Spring 2014: GRE Analysis (0-6), MAT (200-800), GPA, Professional Goals Essay†: Content, Conventions,      |
| Overall, Performance-Based Evaluation‡ * Gender * Ethnicity * Program                                      |
| Spring 2014: Professional Goals Essay: Content, Conventions, * Gender * Ethnicity * Program (Graph) 31     |
| Spring 2014: Professional Goals Essay: Overall, Performance-Based Evaluation * Gender * Ethnicity *        |
| Program ( <i>Graph</i> )                                                                                   |
| Spring 2014: Professional Goals Essay: Overall, Performance-Based Evaluation * Gender * Ethnicity *        |
| Program (Graph)                                                                                            |
| Summer 2014: GRE Analysis (0-6), GRE Quantitative (200-800), GRE Verbal (200-800), MAT (200-800),          |
| GPA, Professional Goals Essay†: Content, Conventions, Overall, Performance-Based Evaluation‡ * Program 34  |
| pk10/8/2014                                                                                                |