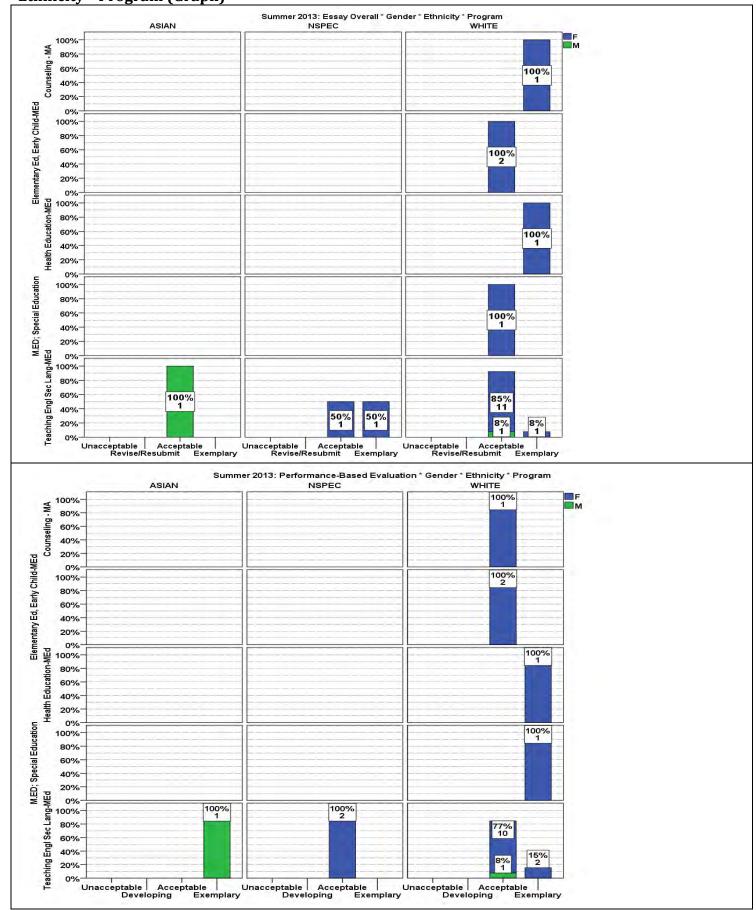

#### PROGRAM STATISTICS **Contents**

| Gender * Ethnicity * Program * Term                                                                        |
|------------------------------------------------------------------------------------------------------------|
| Gender * Ethnicity * Program * Term ( <i>Graph</i> )                                                       |
| Summer 2013: GRE Analysis (0-6), GRE Quantitative (200-800), GRE Verbal (200-800), MAT (200-800),          |
| GPA, Professional Goals Essay†: Content, Conventions, Overall, Performance-Based Evaluation‡ * Program . 9 |
| Summer 2013: GRE Analysis (0-6), GRE Quantitative (200-800), GRE Verbal (200-800), MAT (200-800),          |
| GPA, Professional Goals Essay†: Content, Conventions, Overall, Performance-Based Evaluation‡ * Program     |
| (Mean Scores/ <i>Graph</i> )                                                                               |
| Summer 2013: GPA (mean), Professional Goals Essay: Content, Conventions, Overall, Performance-Based        |
| Evaluation * Program ( <i>Graph</i> )                                                                      |
| Summer 2013: GRE Analysis (0-6), GRE Quantitative (200-800), GRE Verbal (200-800), MAT (200-800),          |
| GPA, Professional Goals Essay†: Content, Conventions, Overall, Performance-Based Evaluation‡ * Gender *    |
| Ethnicity * Program                                                                                        |
| Summer 2013: Professional Goals Essay: Content, Conventions, * Gender * Ethnicity * Program (Graph) 15     |
| Summer 2013: Professional Goals Essay: Overall, Performance-Based Evaluation * Gender * Ethnicity *        |
| Program ( <i>Graph</i> )                                                                                   |
| Fall 2013: GRE Analysis (0-6), GRE Quantitative (200-800), GRE Verbal (200-800), MAT (200-800), MAT        |
| (0-99), GPA, Professional Goals Essay†: Content, Conventions, Overall, Performance-Based Evaluation‡ *     |
| Program                                                                                                    |
| Fall 2013: GRE Analysis (0-6), GRE Quantitative (200-800), GRE Verbal (200-800), MAT (200-800), MAT        |
| (0-99), GPA, Professional Goals Essay†: Content, Conventions, Overall, Performance-Based Evaluation‡ *     |
| Program (Mean Scores/ <i>Graph</i> )                                                                       |
| Fall 2013: GPA (mean), Professional Goals Essay: Content, Conventions, Overall, Performance-Based          |
| Evaluation * Program ( <i>Graph</i> )                                                                      |
| Fall 2013: GRE Analysis (0-6), GRE Quantitative (200-800), GRE Verbal (200-800), MAT (200-800), MAT        |
| (0-99), GPA, Professional Goals Essay†: Content, Conventions, Overall, Performance-Based Evaluation‡ *     |
| Gender * Ethnicity * Program                                                                               |
| Fall 2013: Professional Goals Essay: Content, Conventions, * Gender * Ethnicity * Program (Graph)          |
| Fall 2013: Professional Goals Essay: Overall, Performance-Based Evaluation * Gender * Ethnicity * Program  |
| ( <i>Graph</i> )                                                                                           |
| Spring 2014: GRE Analysis (0-6), MAT (200-800), GPA, Professional Goals Essay†: Content, Conventions,      |
| Overall, Performance-Based Evaluation‡ * Program                                                           |
| Spring 2014: GRE Analysis (0-6), MAT (200-800), GPA, Professional Goals Essay†: Content, Conventions,      |
| Overall, Performance-Based Evaluation‡ * Program (Mean Scores)(Graph)                                      |
| Spring 2014: GPA (mean), Professional Goals Essay: Content, Conventions, Overall, Performance-Based        |
| Evaluation * Program ( <i>Graph</i> )                                                                      |
| Spring 2014: GRE Analysis (0-6), MAT (200-800), GPA, Professional Goals Essay†: Content, Conventions,      |
| Overall, Performance-Based Evaluation‡ * Gender * Ethnicity * Program                                      |
| Spring 2014: Professional Goals Essay: Content, Conventions, * Gender * Ethnicity * Program (Graph) 31     |
| Spring 2014: Professional Goals Essay: Overall, Performance-Based Evaluation * Gender * Ethnicity *        |
| Program ( <i>Graph</i> )                                                                                   |
| Spring 2014: Professional Goals Essay: Overall, Performance-Based Evaluation * Gender * Ethnicity *        |
| Program (Graph)                                                                                            |
| Summer 2014: GRE Analysis (0-6), GRE Quantitative (200-800), GRE Verbal (200-800), MAT (200-800),          |
| GPA, Professional Goals Essay†: Content, Conventions, Overall, Performance-Based Evaluation‡ * Program 34  |
| pk10/8/2014                                                                                                |