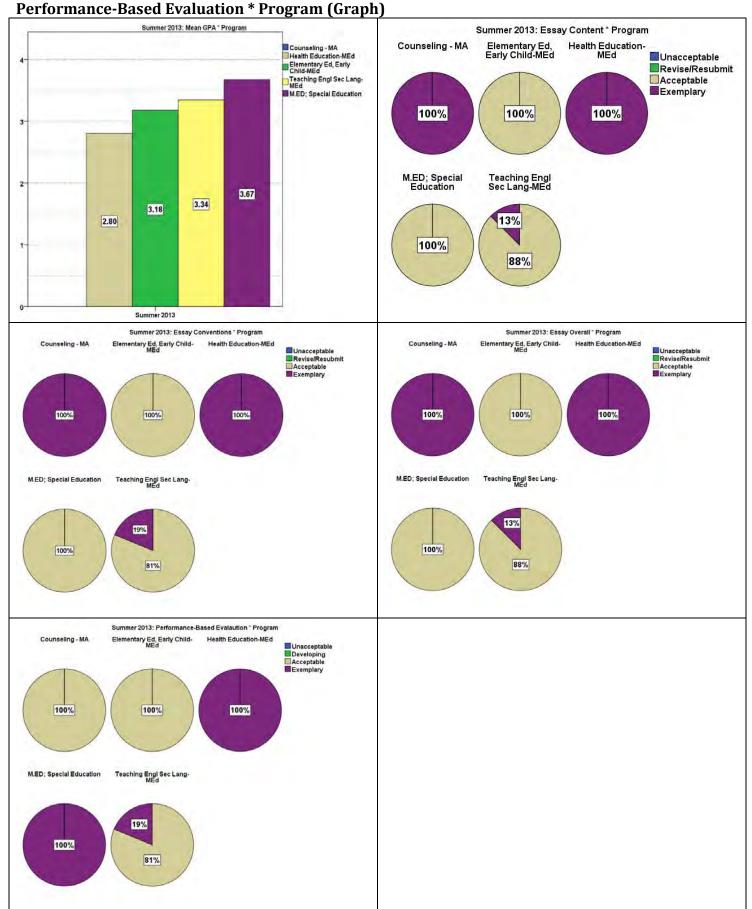

#### PROGRAM STATISTICS **Contents**

| Gender * Ethnicity * Program * Term                                                                        |
|------------------------------------------------------------------------------------------------------------|
| Gender * Ethnicity * Program * Term ( <i>Graph</i> )                                                       |
| Summer 2013: GRE Analysis (0-6), GRE Quantitative (200-800), GRE Verbal (200-800), MAT (200-800),          |
| GPA, Professional Goals Essay†: Content, Conventions, Overall, Performance-Based Evaluation‡ * Program . 9 |
| Summer 2013: GRE Analysis (0-6), GRE Quantitative (200-800), GRE Verbal (200-800), MAT (200-800),          |
| GPA, Professional Goals Essay†: Content, Conventions, Overall, Performance-Based Evaluation‡ * Program     |
| (Mean Scores/ <i>Graph</i> )                                                                               |
| Summer 2013: GPA (mean), Professional Goals Essay: Content, Conventions, Overall, Performance-Based        |
| Evaluation * Program ( <i>Graph</i> )                                                                      |
| Summer 2013: GRE Analysis (0-6), GRE Quantitative (200-800), GRE Verbal (200-800), MAT (200-800),          |
| GPA, Professional Goals Essay†: Content, Conventions, Overall, Performance-Based Evaluation‡ * Gender *    |
| Ethnicity * Program                                                                                        |
| Summer 2013: Professional Goals Essay: Content, Conventions, * Gender * Ethnicity * Program (Graph) 15     |
| Summer 2013: Professional Goals Essay: Overall, Performance-Based Evaluation * Gender * Ethnicity *        |
| Program ( <i>Graph</i> )                                                                                   |
| Fall 2013: GRE Analysis (0-6), GRE Quantitative (200-800), GRE Verbal (200-800), MAT (200-800), MAT        |
| (0-99), GPA, Professional Goals Essay†: Content, Conventions, Overall, Performance-Based Evaluation‡ *     |
| Program                                                                                                    |
| Fall 2013: GRE Analysis (0-6), GRE Quantitative (200-800), GRE Verbal (200-800), MAT (200-800), MAT        |
| (0-99), GPA, Professional Goals Essay†: Content, Conventions, Overall, Performance-Based Evaluation‡ *     |
| Program (Mean Scores/ <i>Graph</i> )                                                                       |
| Fall 2013: GPA (mean), Professional Goals Essay: Content, Conventions, Overall, Performance-Based          |
| Evaluation * Program ( <i>Graph</i> )                                                                      |
| Fall 2013: GRE Analysis (0-6), GRE Quantitative (200-800), GRE Verbal (200-800), MAT (200-800), MAT        |
| (0-99), GPA, Professional Goals Essay†: Content, Conventions, Overall, Performance-Based Evaluation‡ *     |
| Gender * Ethnicity * Program                                                                               |
| Fall 2013: Professional Goals Essay: Content, Conventions, * Gender * Ethnicity * Program (Graph)          |
| Fall 2013: Professional Goals Essay: Overall, Performance-Based Evaluation * Gender * Ethnicity * Program  |
| ( <i>Graph</i> )                                                                                           |
| Spring 2014: GRE Analysis (0-6), MAT (200-800), GPA, Professional Goals Essay†: Content, Conventions,      |
| Overall, Performance-Based Evaluation‡ * Program                                                           |
| Spring 2014: GRE Analysis (0-6), MAT (200-800), GPA, Professional Goals Essay†: Content, Conventions,      |
| Overall, Performance-Based Evaluation‡ * Program (Mean Scores)(Graph)                                      |
| Spring 2014: GPA (mean), Professional Goals Essay: Content, Conventions, Overall, Performance-Based        |
| Evaluation * Program ( <i>Graph</i> )                                                                      |
| Spring 2014: GRE Analysis (0-6), MAT (200-800), GPA, Professional Goals Essay†: Content, Conventions,      |
| Overall, Performance-Based Evaluation‡ * Gender * Ethnicity * Program                                      |
| Spring 2014: Professional Goals Essay: Content, Conventions, * Gender * Ethnicity * Program (Graph) 31     |
| Spring 2014: Professional Goals Essay: Overall, Performance-Based Evaluation * Gender * Ethnicity *        |
| Program ( <i>Graph</i> )                                                                                   |
| Spring 2014: Professional Goals Essay: Overall, Performance-Based Evaluation * Gender * Ethnicity *        |
| Program (Graph)                                                                                            |
| Summer 2014: GRE Analysis (0-6), GRE Quantitative (200-800), GRE Verbal (200-800), MAT (200-800),          |
| GPA, Professional Goals Essay†: Content, Conventions, Overall, Performance-Based Evaluation‡ * Program 34  |
| pk10/8/2014                                                                                                |