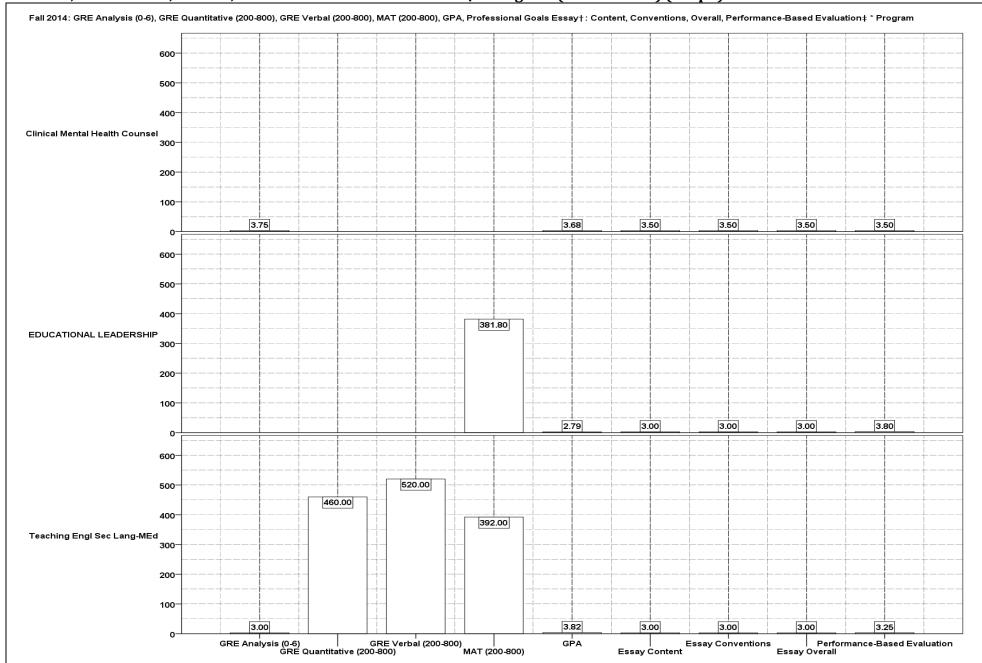

1

| Summer 2014: GRE Analysis (200-800), GRE Analysis (0-6), GRE Quantitative, GRE Verbal, MAT (200-          |
|-----------------------------------------------------------------------------------------------------------|
| 800), MAT (0-99) * Program (Mean Scores) ( <i>Graph</i> )                                                 |
| Summer 2014: GPA (mean), Professional Goals Essay: Content, Conventions, Overall, Performance-Based       |
| Evaluation * Program ( <i>Graph</i> )                                                                     |
| Summer 2014: GRE Analysis (0-6), GRE Quantitative (200-800), GRE Verbal (200-800), MAT (200-800),         |
| GPA, Professional Goals Essay†: Content, Conventions, Overall, Performance-Based Evaluation‡ * Gender     |
| * Ethnicity * Program                                                                                     |
| Summer 2014: Professional Goals Essay: Content, Conventions, * Gender * Ethnicity * Program (Graph) 42    |
| Summer 2014: Professional Goals Essay: Content, Conventions, * Gender * Ethnicity * Program (Graph) 43    |
| Summer2014: Professional Goals Essay: Overall, Performance-Based Evaluation * Gender * Ethnicity *        |
| Program ( <i>Graph</i> )                                                                                  |
| Summer 2014: Professional Goals Essay: Overall, Performance-Based Evaluation * Gender * Ethnicity *       |
| Program ( <i>Graph</i> )                                                                                  |
| Fall 2014: GRE Analysis (0-6), GRE Quantitative (200-800), GRE Verbal (200-800), MAT (200-800), GPA,      |
| Professional Goals Essay†: Content, Conventions, Overall, Performance-Based Evaluation‡ * Program 46      |
| Fall 2014: GRE Analysis (0-6), GRE Quantitative (200-800), GRE Verbal (200-800), MAT (200-800), GPA,      |
| Professional Goals Essay†: Content, Conventions, Overall, Performance-Based Evaluation‡ * Program (Mean   |
| Scores) ( <i>Graph</i> )                                                                                  |
| Fall 2014: GPA (mean), Professional Goals Essay: Content, Conventions, Overall, Performance-Based         |
| Evaluation * Program ( <i>Graph</i> )                                                                     |
| Fall 2014: GRE Analysis (0-6), GRE Quantitative (200-800), GRE Verbal (200-800), MAT (200-800), GPA,      |
| Professional Goals Essay†: Content, Conventions, Overall, Performance-Based Evaluation‡ * Gender *        |
| Ethnicity * Program                                                                                       |
| Fall 2014: Professional Goals Essay: Content, Conventions, * Gender * Ethnicity * Program (Graph)         |
| Fall 2014: Professional Goals Essay: Overall, Performance-Based Evaluation * Gender * Ethnicity * Program |
| (Graph)                                                                                                   |
|                                                                                                           |