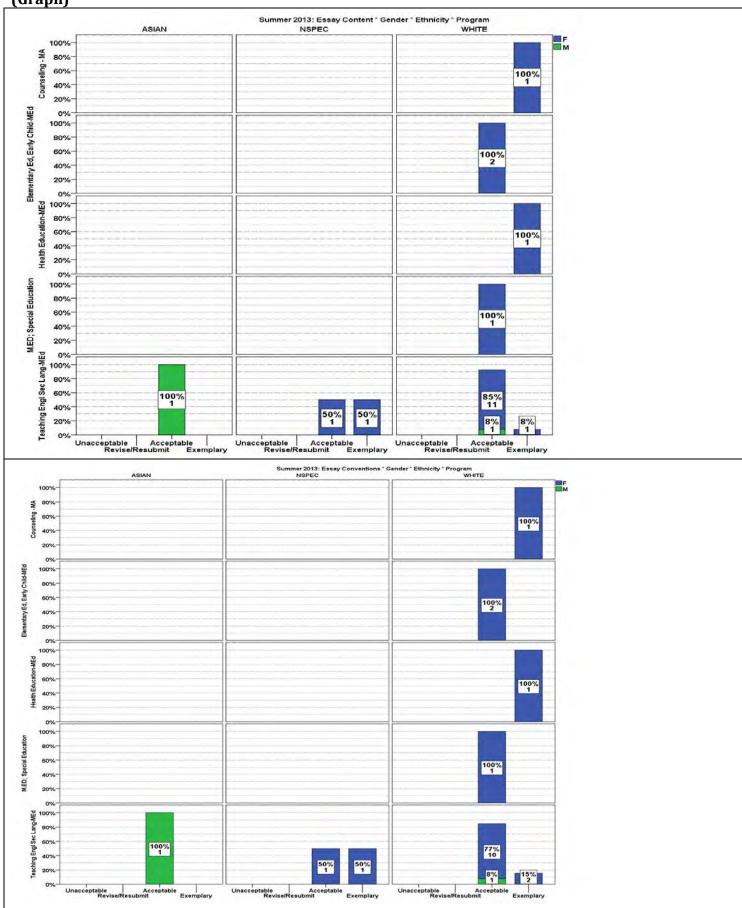

#### PROGRAM STATISTICS **Contents**

| Gender * Ethnicity * Program * Term                                                                        |
|------------------------------------------------------------------------------------------------------------|
| Gender * Ethnicity * Program * Term ( <i>Graph</i> )                                                       |
| Summer 2013: GRE Analysis (0-6), GRE Quantitative (200-800), GRE Verbal (200-800), MAT (200-800),          |
| GPA, Professional Goals Essay†: Content, Conventions, Overall, Performance-Based Evaluation‡ * Program . 9 |
| Summer 2013: GRE Analysis (0-6), GRE Quantitative (200-800), GRE Verbal (200-800), MAT (200-800),          |
| GPA, Professional Goals Essay†: Content, Conventions, Overall, Performance-Based Evaluation‡ * Program     |
| (Mean Scores/ <i>Graph</i> )                                                                               |
| Summer 2013: GPA (mean), Professional Goals Essay: Content, Conventions, Overall, Performance-Based        |
| Evaluation * Program ( <i>Graph</i> )                                                                      |
| Summer 2013: GRE Analysis (0-6), GRE Quantitative (200-800), GRE Verbal (200-800), MAT (200-800),          |
| GPA, Professional Goals Essay†: Content, Conventions, Overall, Performance-Based Evaluation‡ * Gender *    |
| Ethnicity * Program                                                                                        |
| Summer 2013: Professional Goals Essay: Content, Conventions, * Gender * Ethnicity * Program (Graph) 15     |
| Summer 2013: Professional Goals Essay: Overall, Performance-Based Evaluation * Gender * Ethnicity *        |
| Program ( <i>Graph</i> )                                                                                   |
| Fall 2013: GRE Analysis (0-6), GRE Quantitative (200-800), GRE Verbal (200-800), MAT (200-800), MAT        |
| (0-99), GPA, Professional Goals Essay†: Content, Conventions, Overall, Performance-Based Evaluation‡ *     |
| Program                                                                                                    |
| Fall 2013: GRE Analysis (0-6), GRE Quantitative (200-800), GRE Verbal (200-800), MAT (200-800), MAT        |
| (0-99), GPA, Professional Goals Essay†: Content, Conventions, Overall, Performance-Based Evaluation‡ *     |
| Program (Mean Scores/ <i>Graph</i> )                                                                       |
| Fall 2013: GPA (mean), Professional Goals Essay: Content, Conventions, Overall, Performance-Based          |
| Evaluation * Program ( <i>Graph</i> )                                                                      |
| Fall 2013: GRE Analysis (0-6), GRE Quantitative (200-800), GRE Verbal (200-800), MAT (200-800), MAT        |
| (0-99), GPA, Professional Goals Essay†: Content, Conventions, Overall, Performance-Based Evaluation‡ *     |
| Gender * Ethnicity * Program                                                                               |
| Fall 2013: Professional Goals Essay: Content, Conventions, * Gender * Ethnicity * Program (Graph)          |
| Fall 2013: Professional Goals Essay: Overall, Performance-Based Evaluation * Gender * Ethnicity * Program  |
| ( <i>Graph</i> )                                                                                           |
| Spring 2014: GRE Analysis (0-6), MAT (200-800), GPA, Professional Goals Essay†: Content, Conventions,      |
| Overall, Performance-Based Evaluation‡ * Program                                                           |
| Spring 2014: GRE Analysis (0-6), MAT (200-800), GPA, Professional Goals Essay†: Content, Conventions,      |
| Overall, Performance-Based Evaluation‡ * Program (Mean Scores)(Graph)                                      |
| Spring 2014: GPA (mean), Professional Goals Essay: Content, Conventions, Overall, Performance-Based        |
| Evaluation * Program ( <i>Graph</i> )                                                                      |
| Spring 2014: GRE Analysis (0-6), MAT (200-800), GPA, Professional Goals Essay†: Content, Conventions,      |
| Overall, Performance-Based Evaluation‡ * Gender * Ethnicity * Program                                      |
| Spring 2014: Professional Goals Essay: Content, Conventions, * Gender * Ethnicity * Program (Graph) 31     |
| Spring 2014: Professional Goals Essay: Overall, Performance-Based Evaluation * Gender * Ethnicity *        |
| Program ( <i>Graph</i> )                                                                                   |
| Spring 2014: Professional Goals Essay: Overall, Performance-Based Evaluation * Gender * Ethnicity *        |
| Program (Graph)                                                                                            |
| Summer 2014: GRE Analysis (0-6), GRE Quantitative (200-800), GRE Verbal (200-800), MAT (200-800),          |
| GPA, Professional Goals Essay†: Content, Conventions, Overall, Performance-Based Evaluation‡ * Program 34  |
| pk10/8/2014                                                                                                |