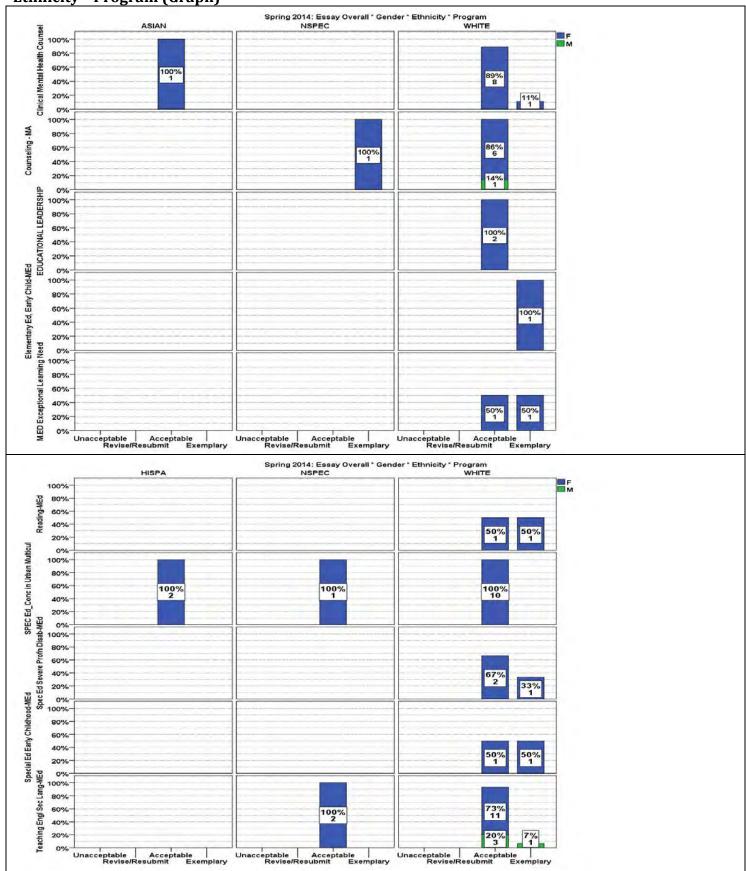

#### PROGRAM STATISTICS **Contents**

| Gender * Ethnicity * Program * Term                                                                        |
|------------------------------------------------------------------------------------------------------------|
| Gender * Ethnicity * Program * Term ( <i>Graph</i> )                                                       |
| Summer 2013: GRE Analysis (0-6), GRE Quantitative (200-800), GRE Verbal (200-800), MAT (200-800),          |
| GPA, Professional Goals Essay†: Content, Conventions, Overall, Performance-Based Evaluation‡ * Program . 9 |
| Summer 2013: GRE Analysis (0-6), GRE Quantitative (200-800), GRE Verbal (200-800), MAT (200-800),          |
| GPA, Professional Goals Essay†: Content, Conventions, Overall, Performance-Based Evaluation‡ * Program     |
| (Mean Scores/ <i>Graph</i> )                                                                               |
| Summer 2013: GPA (mean), Professional Goals Essay: Content, Conventions, Overall, Performance-Based        |
| Evaluation * Program ( <i>Graph</i> )                                                                      |
| Summer 2013: GRE Analysis (0-6), GRE Quantitative (200-800), GRE Verbal (200-800), MAT (200-800),          |
| GPA, Professional Goals Essay†: Content, Conventions, Overall, Performance-Based Evaluation‡ * Gender *    |
| Ethnicity * Program                                                                                        |
| Summer 2013: Professional Goals Essay: Content, Conventions, * Gender * Ethnicity * Program (Graph) 15     |
| Summer 2013: Professional Goals Essay: Overall, Performance-Based Evaluation * Gender * Ethnicity *        |
| Program ( <i>Graph</i> )                                                                                   |
| Fall 2013: GRE Analysis (0-6), GRE Quantitative (200-800), GRE Verbal (200-800), MAT (200-800), MAT        |
| (0-99), GPA, Professional Goals Essay†: Content, Conventions, Overall, Performance-Based Evaluation‡ *     |
| Program                                                                                                    |
| Fall 2013: GRE Analysis (0-6), GRE Quantitative (200-800), GRE Verbal (200-800), MAT (200-800), MAT        |
| (0-99), GPA, Professional Goals Essay†: Content, Conventions, Overall, Performance-Based Evaluation‡ *     |
| Program (Mean Scores/ <i>Graph</i> )                                                                       |
| Fall 2013: GPA (mean), Professional Goals Essay: Content, Conventions, Overall, Performance-Based          |
| Evaluation * Program ( <i>Graph</i> )                                                                      |
| Fall 2013: GRE Analysis (0-6), GRE Quantitative (200-800), GRE Verbal (200-800), MAT (200-800), MAT        |
| (0-99), GPA, Professional Goals Essay†: Content, Conventions, Overall, Performance-Based Evaluation‡ *     |
| Gender * Ethnicity * Program                                                                               |
| Fall 2013: Professional Goals Essay: Content, Conventions, * Gender * Ethnicity * Program (Graph)          |
| Fall 2013: Professional Goals Essay: Overall, Performance-Based Evaluation * Gender * Ethnicity * Program  |
| ( <i>Graph</i> )                                                                                           |
| Spring 2014: GRE Analysis (0-6), MAT (200-800), GPA, Professional Goals Essay†: Content, Conventions,      |
| Overall, Performance-Based Evaluation‡ * Program                                                           |
| Spring 2014: GRE Analysis (0-6), MAT (200-800), GPA, Professional Goals Essay†: Content, Conventions,      |
| Overall, Performance-Based Evaluation‡ * Program (Mean Scores)(Graph)                                      |
| Spring 2014: GPA (mean), Professional Goals Essay: Content, Conventions, Overall, Performance-Based        |
| Evaluation * Program ( <i>Graph</i> )                                                                      |
| Spring 2014: GRE Analysis (0-6), MAT (200-800), GPA, Professional Goals Essay†: Content, Conventions,      |
| Overall, Performance-Based Evaluation‡ * Gender * Ethnicity * Program                                      |
| Spring 2014: Professional Goals Essay: Content, Conventions, * Gender * Ethnicity * Program (Graph) 31     |
| Spring 2014: Professional Goals Essay: Overall, Performance-Based Evaluation * Gender * Ethnicity *        |
| Program ( <i>Graph</i> )                                                                                   |
| Spring 2014: Professional Goals Essay: Overall, Performance-Based Evaluation * Gender * Ethnicity *        |
| Program (Graph)                                                                                            |
| Summer 2014: GRE Analysis (0-6), GRE Quantitative (200-800), GRE Verbal (200-800), MAT (200-800),          |
| GPA, Professional Goals Essay†: Content, Conventions, Overall, Performance-Based Evaluation‡ * Program 34  |
| pk10/8/2014                                                                                                |