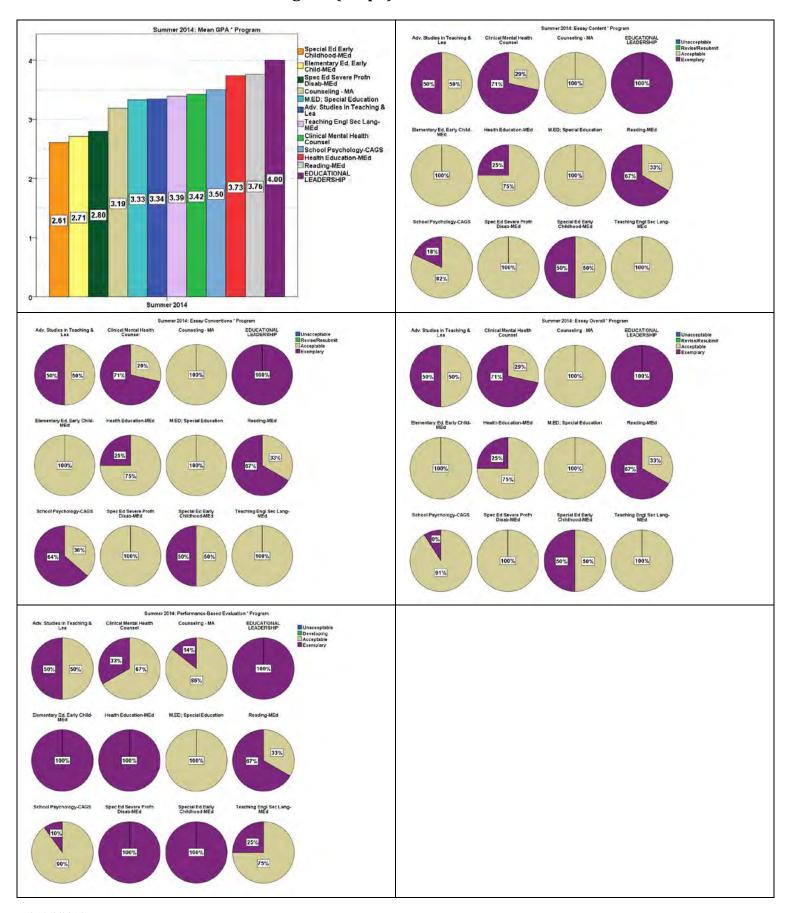

#### PROGRAM STATISTICS **Contents**

| Gender * Ethnicity * Program * Term                                                                        |
|------------------------------------------------------------------------------------------------------------|
| Gender * Ethnicity * Program * Term ( <i>Graph</i> )                                                       |
| Summer 2013: GRE Analysis (0-6), GRE Quantitative (200-800), GRE Verbal (200-800), MAT (200-800),          |
| GPA, Professional Goals Essay†: Content, Conventions, Overall, Performance-Based Evaluation‡ * Program . 9 |
| Summer 2013: GRE Analysis (0-6), GRE Quantitative (200-800), GRE Verbal (200-800), MAT (200-800),          |
| GPA, Professional Goals Essay†: Content, Conventions, Overall, Performance-Based Evaluation‡ * Program     |
| (Mean Scores/ <i>Graph</i> )                                                                               |
| Summer 2013: GPA (mean), Professional Goals Essay: Content, Conventions, Overall, Performance-Based        |
| Evaluation * Program ( <i>Graph</i> )                                                                      |
| Summer 2013: GRE Analysis (0-6), GRE Quantitative (200-800), GRE Verbal (200-800), MAT (200-800),          |
| GPA, Professional Goals Essay†: Content, Conventions, Overall, Performance-Based Evaluation‡ * Gender *    |
| Ethnicity * Program                                                                                        |
| Summer 2013: Professional Goals Essay: Content, Conventions, * Gender * Ethnicity * Program (Graph) 15     |
| Summer 2013: Professional Goals Essay: Overall, Performance-Based Evaluation * Gender * Ethnicity *        |
| Program ( <i>Graph</i> )                                                                                   |
| Fall 2013: GRE Analysis (0-6), GRE Quantitative (200-800), GRE Verbal (200-800), MAT (200-800), MAT        |
| (0-99), GPA, Professional Goals Essay†: Content, Conventions, Overall, Performance-Based Evaluation‡ *     |
| Program                                                                                                    |
| Fall 2013: GRE Analysis (0-6), GRE Quantitative (200-800), GRE Verbal (200-800), MAT (200-800), MAT        |
| (0-99), GPA, Professional Goals Essay†: Content, Conventions, Overall, Performance-Based Evaluation‡ *     |
| Program (Mean Scores/ <i>Graph</i> )                                                                       |
| Fall 2013: GPA (mean), Professional Goals Essay: Content, Conventions, Overall, Performance-Based          |
| Evaluation * Program ( <i>Graph</i> )                                                                      |
| Fall 2013: GRE Analysis (0-6), GRE Quantitative (200-800), GRE Verbal (200-800), MAT (200-800), MAT        |
| (0-99), GPA, Professional Goals Essay†: Content, Conventions, Overall, Performance-Based Evaluation‡ *     |
| Gender * Ethnicity * Program                                                                               |
| Fall 2013: Professional Goals Essay: Content, Conventions, * Gender * Ethnicity * Program (Graph)          |
| Fall 2013: Professional Goals Essay: Overall, Performance-Based Evaluation * Gender * Ethnicity * Program  |
| ( <i>Graph</i> )                                                                                           |
| Spring 2014: GRE Analysis (0-6), MAT (200-800), GPA, Professional Goals Essay†: Content, Conventions,      |
| Overall, Performance-Based Evaluation‡ * Program                                                           |
| Spring 2014: GRE Analysis (0-6), MAT (200-800), GPA, Professional Goals Essay†: Content, Conventions,      |
| Overall, Performance-Based Evaluation‡ * Program (Mean Scores)(Graph)                                      |
| Spring 2014: GPA (mean), Professional Goals Essay: Content, Conventions, Overall, Performance-Based        |
| Evaluation * Program ( <i>Graph</i> )                                                                      |
| Spring 2014: GRE Analysis (0-6), MAT (200-800), GPA, Professional Goals Essay†: Content, Conventions,      |
| Overall, Performance-Based Evaluation‡ * Gender * Ethnicity * Program                                      |
| Spring 2014: Professional Goals Essay: Content, Conventions, * Gender * Ethnicity * Program (Graph) 31     |
| Spring 2014: Professional Goals Essay: Overall, Performance-Based Evaluation * Gender * Ethnicity *        |
| Program ( <i>Graph</i> )                                                                                   |
| Spring 2014: Professional Goals Essay: Overall, Performance-Based Evaluation * Gender * Ethnicity *        |
| Program (Graph)                                                                                            |
| Summer 2014: GRE Analysis (0-6), GRE Quantitative (200-800), GRE Verbal (200-800), MAT (200-800),          |
| GPA, Professional Goals Essay†: Content, Conventions, Overall, Performance-Based Evaluation‡ * Program 34  |
| pk10/8/2014                                                                                                |