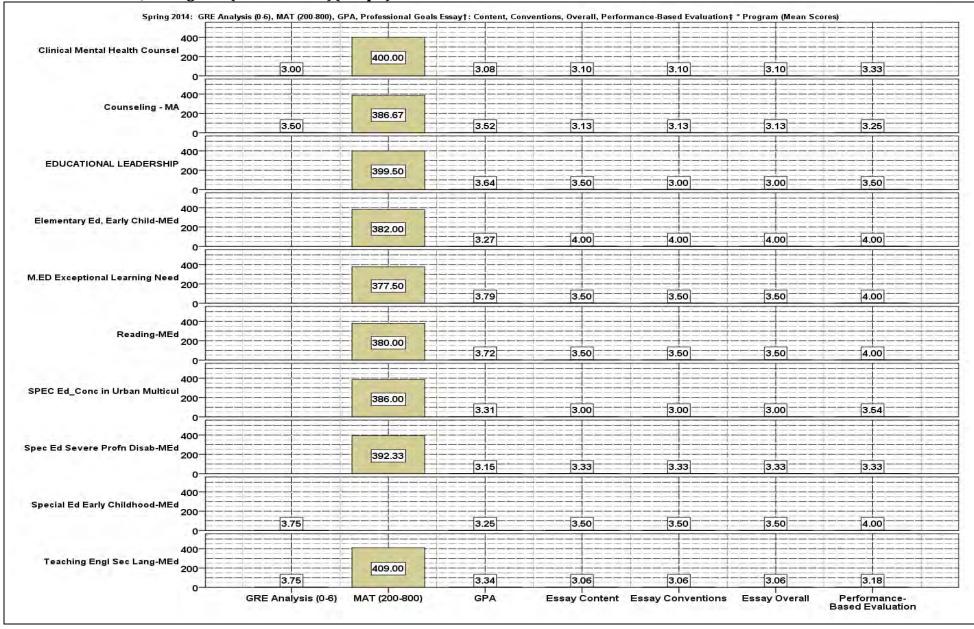

#### PROGRAM STATISTICS **Contents**

| Gender * Ethnicity * Program * Term                                                                        |
|------------------------------------------------------------------------------------------------------------|
| Gender * Ethnicity * Program * Term ( <i>Graph</i> )                                                       |
| Summer 2013: GRE Analysis (0-6), GRE Quantitative (200-800), GRE Verbal (200-800), MAT (200-800),          |
| GPA, Professional Goals Essay†: Content, Conventions, Overall, Performance-Based Evaluation‡ * Program . 9 |
| Summer 2013: GRE Analysis (0-6), GRE Quantitative (200-800), GRE Verbal (200-800), MAT (200-800),          |
| GPA, Professional Goals Essay†: Content, Conventions, Overall, Performance-Based Evaluation‡ * Program     |
| (Mean Scores/ <i>Graph</i> )                                                                               |
| Summer 2013: GPA (mean), Professional Goals Essay: Content, Conventions, Overall, Performance-Based        |
| Evaluation * Program ( <i>Graph</i> )                                                                      |
| Summer 2013: GRE Analysis (0-6), GRE Quantitative (200-800), GRE Verbal (200-800), MAT (200-800),          |
| GPA, Professional Goals Essay†: Content, Conventions, Overall, Performance-Based Evaluation‡ * Gender *    |
| Ethnicity * Program                                                                                        |
| Summer 2013: Professional Goals Essay: Content, Conventions, * Gender * Ethnicity * Program (Graph) 15     |
| Summer 2013: Professional Goals Essay: Overall, Performance-Based Evaluation * Gender * Ethnicity *        |
| Program ( <i>Graph</i> )                                                                                   |
| Fall 2013: GRE Analysis (0-6), GRE Quantitative (200-800), GRE Verbal (200-800), MAT (200-800), MAT        |
| (0-99), GPA, Professional Goals Essay†: Content, Conventions, Overall, Performance-Based Evaluation‡ *     |
| Program                                                                                                    |
| Fall 2013: GRE Analysis (0-6), GRE Quantitative (200-800), GRE Verbal (200-800), MAT (200-800), MAT        |
| (0-99), GPA, Professional Goals Essay†: Content, Conventions, Overall, Performance-Based Evaluation‡ *     |
| Program (Mean Scores/ <i>Graph</i> )                                                                       |
| Fall 2013: GPA (mean), Professional Goals Essay: Content, Conventions, Overall, Performance-Based          |
| Evaluation * Program ( <i>Graph</i> )                                                                      |
| Fall 2013: GRE Analysis (0-6), GRE Quantitative (200-800), GRE Verbal (200-800), MAT (200-800), MAT        |
| (0-99), GPA, Professional Goals Essay†: Content, Conventions, Overall, Performance-Based Evaluation‡ *     |
| Gender * Ethnicity * Program                                                                               |
| Fall 2013: Professional Goals Essay: Content, Conventions, * Gender * Ethnicity * Program (Graph)          |
| Fall 2013: Professional Goals Essay: Overall, Performance-Based Evaluation * Gender * Ethnicity * Program  |
| ( <i>Graph</i> )                                                                                           |
| Spring 2014: GRE Analysis (0-6), MAT (200-800), GPA, Professional Goals Essay†: Content, Conventions,      |
| Overall, Performance-Based Evaluation‡ * Program                                                           |
| Spring 2014: GRE Analysis (0-6), MAT (200-800), GPA, Professional Goals Essay†: Content, Conventions,      |
| Overall, Performance-Based Evaluation‡ * Program (Mean Scores)(Graph)                                      |
| Spring 2014: GPA (mean), Professional Goals Essay: Content, Conventions, Overall, Performance-Based        |
| Evaluation * Program ( <i>Graph</i> )                                                                      |
| Spring 2014: GRE Analysis (0-6), MAT (200-800), GPA, Professional Goals Essay†: Content, Conventions,      |
| Overall, Performance-Based Evaluation‡ * Gender * Ethnicity * Program                                      |
| Spring 2014: Professional Goals Essay: Content, Conventions, * Gender * Ethnicity * Program (Graph) 31     |
| Spring 2014: Professional Goals Essay: Overall, Performance-Based Evaluation * Gender * Ethnicity *        |
| Program ( <i>Graph</i> )                                                                                   |
| Spring 2014: Professional Goals Essay: Overall, Performance-Based Evaluation * Gender * Ethnicity *        |
| Program (Graph)                                                                                            |
| Summer 2014: GRE Analysis (0-6), GRE Quantitative (200-800), GRE Verbal (200-800), MAT (200-800),          |
| GPA, Professional Goals Essay†: Content, Conventions, Overall, Performance-Based Evaluation‡ * Program 34  |
| pk10/8/2014                                                                                                |