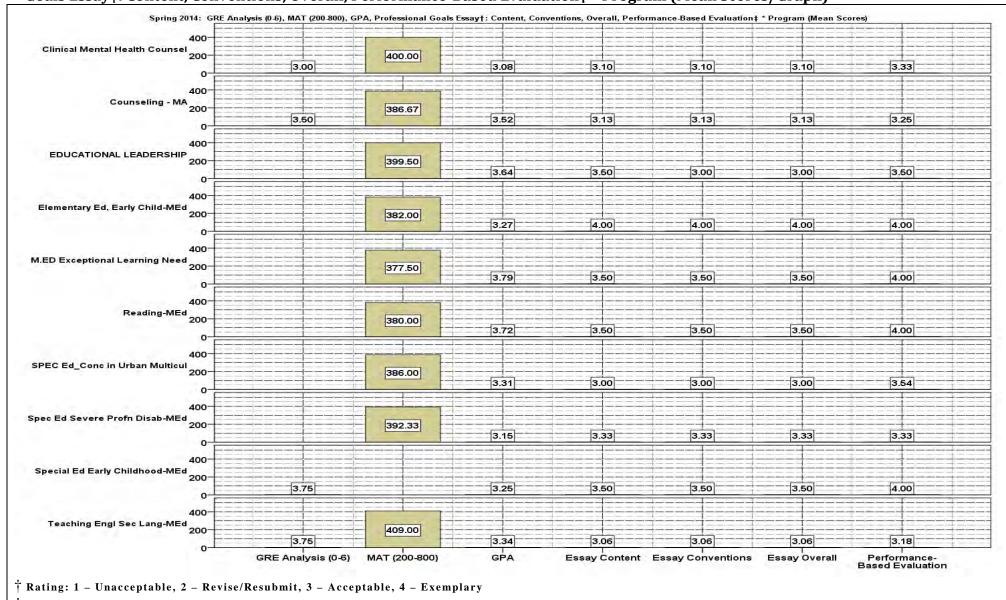

#### PROGRAM STATISTICS **Contents**

| Gender * Ethnicity * Program * Term                                                                        |
|------------------------------------------------------------------------------------------------------------|
| Gender * Ethnicity * Program * Term ( <i>Graph</i> )                                                       |
| Summer 2013: GRE Analysis (0-6), GRE Quantitative (200-800), GRE Verbal (200-800), MAT (200-800),          |
| GPA, Professional Goals Essay†: Content, Conventions, Overall, Performance-Based Evaluation‡ * Program . 9 |
| Summer 2013: GRE Analysis (0-6), GRE Quantitative (200-800), GRE Verbal (200-800), MAT (200-800),          |
| GPA, Professional Goals Essay†: Content, Conventions, Overall, Performance-Based Evaluation‡ * Program     |
| (Mean Scores/ <i>Graph</i> )                                                                               |
| Summer 2013: GPA (mean), Professional Goals Essay: Content, Conventions, Overall, Performance-Based        |
| Evaluation * Program ( <i>Graph</i> )                                                                      |
| Summer 2013: GRE Analysis (0-6), GRE Quantitative (200-800), GRE Verbal (200-800), MAT (200-800),          |
| GPA, Professional Goals Essay†: Content, Conventions, Overall, Performance-Based Evaluation‡ * Gender *    |
| Ethnicity * Program                                                                                        |
| Summer 2013: Professional Goals Essay: Content, Conventions, * Gender * Ethnicity * Program (Graph) 15     |
| Summer 2013: Professional Goals Essay: Overall, Performance-Based Evaluation * Gender * Ethnicity *        |
| Program ( <i>Graph</i> )                                                                                   |
| Fall 2013: GRE Analysis (0-6), GRE Quantitative (200-800), GRE Verbal (200-800), MAT (200-800), MAT        |
| (0-99), GPA, Professional Goals Essay†: Content, Conventions, Overall, Performance-Based Evaluation‡ *     |
| Program                                                                                                    |
| Fall 2013: GRE Analysis (0-6), GRE Quantitative (200-800), GRE Verbal (200-800), MAT (200-800), MAT        |
| (0-99), GPA, Professional Goals Essay†: Content, Conventions, Overall, Performance-Based Evaluation‡ *     |
| Program (Mean Scores/ <i>Graph</i> )                                                                       |
| Fall 2013: GPA (mean), Professional Goals Essay: Content, Conventions, Overall, Performance-Based          |
| Evaluation * Program ( <i>Graph</i> )                                                                      |
| Fall 2013: GRE Analysis (0-6), GRE Quantitative (200-800), GRE Verbal (200-800), MAT (200-800), MAT        |
| (0-99), GPA, Professional Goals Essay†: Content, Conventions, Overall, Performance-Based Evaluation‡ *     |
| Gender * Ethnicity * Program                                                                               |
| Fall 2013: Professional Goals Essay: Content, Conventions, * Gender * Ethnicity * Program (Graph)          |
| Fall 2013: Professional Goals Essay: Overall, Performance-Based Evaluation * Gender * Ethnicity * Program  |
| ( <i>Graph</i> )                                                                                           |
| Spring 2014: GRE Analysis (0-6), MAT (200-800), GPA, Professional Goals Essay†: Content, Conventions,      |
| Overall, Performance-Based Evaluation‡ * Program                                                           |
| Spring 2014: GRE Analysis (0-6), MAT (200-800), GPA, Professional Goals Essay†: Content, Conventions,      |
| Overall, Performance-Based Evaluation‡ * Program (Mean Scores)(Graph)                                      |
| Spring 2014: GPA (mean), Professional Goals Essay: Content, Conventions, Overall, Performance-Based        |
| Evaluation * Program ( <i>Graph</i> )                                                                      |
| Spring 2014: GRE Analysis (0-6), MAT (200-800), GPA, Professional Goals Essay†: Content, Conventions,      |
| Overall, Performance-Based Evaluation‡ * Gender * Ethnicity * Program                                      |
| Spring 2014: Professional Goals Essay: Content, Conventions, * Gender * Ethnicity * Program (Graph) 31     |
| Spring 2014: Professional Goals Essay: Overall, Performance-Based Evaluation * Gender * Ethnicity *        |
| Program ( <i>Graph</i> )                                                                                   |
| Spring 2014: Professional Goals Essay: Overall, Performance-Based Evaluation * Gender * Ethnicity *        |
| Program (Graph)                                                                                            |
| Summer 2014: GRE Analysis (0-6), GRE Quantitative (200-800), GRE Verbal (200-800), MAT (200-800),          |
| GPA, Professional Goals Essay†: Content, Conventions, Overall, Performance-Based Evaluation‡ * Program 34  |
| pk10/8/2014                                                                                                |