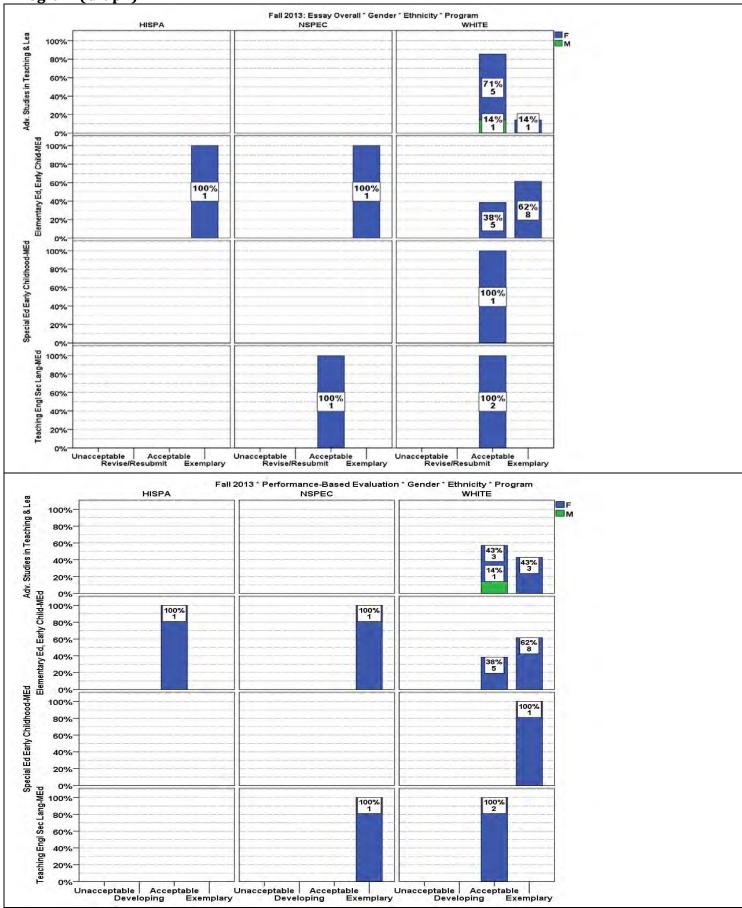

#### PROGRAM STATISTICS **Contents**

| Gender * Ethnicity * Program * Term                                                                        |
|------------------------------------------------------------------------------------------------------------|
| Gender * Ethnicity * Program * Term ( <i>Graph</i> )                                                       |
| Summer 2013: GRE Analysis (0-6), GRE Quantitative (200-800), GRE Verbal (200-800), MAT (200-800),          |
| GPA, Professional Goals Essay†: Content, Conventions, Overall, Performance-Based Evaluation‡ * Program . 9 |
| Summer 2013: GRE Analysis (0-6), GRE Quantitative (200-800), GRE Verbal (200-800), MAT (200-800),          |
| GPA, Professional Goals Essay†: Content, Conventions, Overall, Performance-Based Evaluation‡ * Program     |
| (Mean Scores/ <i>Graph</i> )                                                                               |
| Summer 2013: GPA (mean), Professional Goals Essay: Content, Conventions, Overall, Performance-Based        |
| Evaluation * Program ( <i>Graph</i> )                                                                      |
| Summer 2013: GRE Analysis (0-6), GRE Quantitative (200-800), GRE Verbal (200-800), MAT (200-800),          |
| GPA, Professional Goals Essay†: Content, Conventions, Overall, Performance-Based Evaluation‡ * Gender *    |
| Ethnicity * Program                                                                                        |
| Summer 2013: Professional Goals Essay: Content, Conventions, * Gender * Ethnicity * Program (Graph) 15     |
| Summer 2013: Professional Goals Essay: Overall, Performance-Based Evaluation * Gender * Ethnicity *        |
| Program ( <i>Graph</i> )                                                                                   |
| Fall 2013: GRE Analysis (0-6), GRE Quantitative (200-800), GRE Verbal (200-800), MAT (200-800), MAT        |
| (0-99), GPA, Professional Goals Essay†: Content, Conventions, Overall, Performance-Based Evaluation‡ *     |
| Program                                                                                                    |
| Fall 2013: GRE Analysis (0-6), GRE Quantitative (200-800), GRE Verbal (200-800), MAT (200-800), MAT        |
| (0-99), GPA, Professional Goals Essay†: Content, Conventions, Overall, Performance-Based Evaluation‡ *     |
| Program (Mean Scores/ <i>Graph</i> )                                                                       |
| Fall 2013: GPA (mean), Professional Goals Essay: Content, Conventions, Overall, Performance-Based          |
| Evaluation * Program ( <i>Graph</i> )                                                                      |
| Fall 2013: GRE Analysis (0-6), GRE Quantitative (200-800), GRE Verbal (200-800), MAT (200-800), MAT        |
| (0-99), GPA, Professional Goals Essay†: Content, Conventions, Overall, Performance-Based Evaluation‡ *     |
| Gender * Ethnicity * Program                                                                               |
| Fall 2013: Professional Goals Essay: Content, Conventions, * Gender * Ethnicity * Program (Graph)          |
| Fall 2013: Professional Goals Essay: Overall, Performance-Based Evaluation * Gender * Ethnicity * Program  |
| ( <i>Graph</i> )                                                                                           |
| Spring 2014: GRE Analysis (0-6), MAT (200-800), GPA, Professional Goals Essay†: Content, Conventions,      |
| Overall, Performance-Based Evaluation‡ * Program                                                           |
| Spring 2014: GRE Analysis (0-6), MAT (200-800), GPA, Professional Goals Essay†: Content, Conventions,      |
| Overall, Performance-Based Evaluation‡ * Program (Mean Scores)(Graph)                                      |
| Spring 2014: GPA (mean), Professional Goals Essay: Content, Conventions, Overall, Performance-Based        |
| Evaluation * Program ( <i>Graph</i> )                                                                      |
| Spring 2014: GRE Analysis (0-6), MAT (200-800), GPA, Professional Goals Essay†: Content, Conventions,      |
| Overall, Performance-Based Evaluation‡ * Gender * Ethnicity * Program                                      |
| Spring 2014: Professional Goals Essay: Content, Conventions, * Gender * Ethnicity * Program (Graph) 31     |
| Spring 2014: Professional Goals Essay: Overall, Performance-Based Evaluation * Gender * Ethnicity *        |
| Program ( <i>Graph</i> )                                                                                   |
| Spring 2014: Professional Goals Essay: Overall, Performance-Based Evaluation * Gender * Ethnicity *        |
| Program (Graph)                                                                                            |
| Summer 2014: GRE Analysis (0-6), GRE Quantitative (200-800), GRE Verbal (200-800), MAT (200-800),          |
| GPA, Professional Goals Essay†: Content, Conventions, Overall, Performance-Based Evaluation‡ * Program 34  |
| pk10/8/2014                                                                                                |