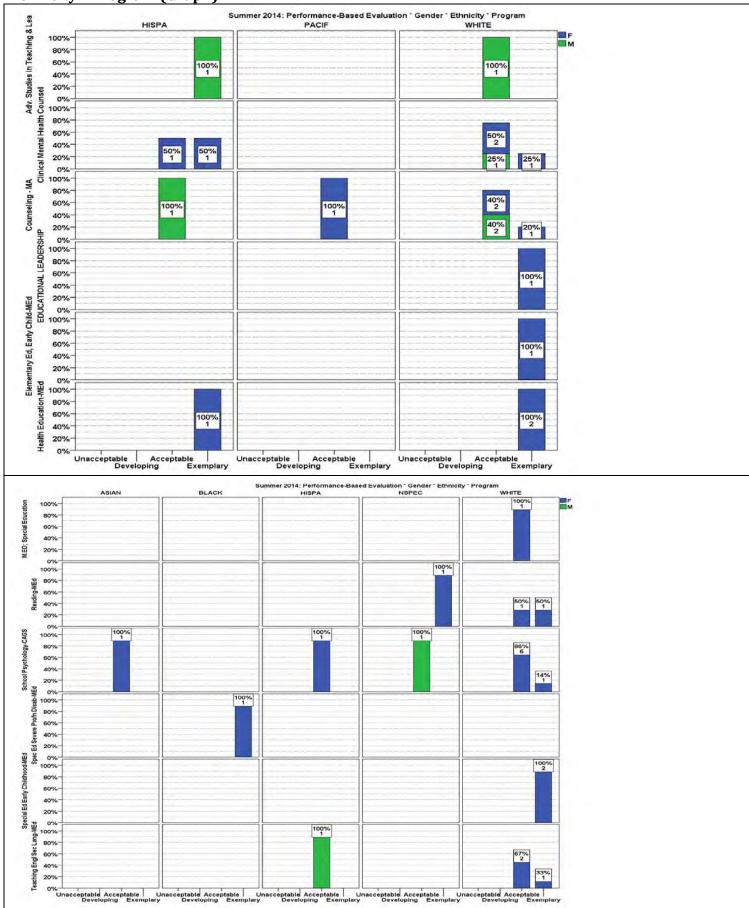

#### PROGRAM STATISTICS **Contents**

| Gender * Ethnicity * Program * Term                                                                        |
|------------------------------------------------------------------------------------------------------------|
| Gender * Ethnicity * Program * Term ( <i>Graph</i> )                                                       |
| Summer 2013: GRE Analysis (0-6), GRE Quantitative (200-800), GRE Verbal (200-800), MAT (200-800),          |
| GPA, Professional Goals Essay†: Content, Conventions, Overall, Performance-Based Evaluation‡ * Program . 9 |
| Summer 2013: GRE Analysis (0-6), GRE Quantitative (200-800), GRE Verbal (200-800), MAT (200-800),          |
| GPA, Professional Goals Essay†: Content, Conventions, Overall, Performance-Based Evaluation‡ * Program     |
| (Mean Scores/ <i>Graph</i> )                                                                               |
| Summer 2013: GPA (mean), Professional Goals Essay: Content, Conventions, Overall, Performance-Based        |
| Evaluation * Program ( <i>Graph</i> )                                                                      |
| Summer 2013: GRE Analysis (0-6), GRE Quantitative (200-800), GRE Verbal (200-800), MAT (200-800),          |
| GPA, Professional Goals Essay†: Content, Conventions, Overall, Performance-Based Evaluation‡ * Gender *    |
| Ethnicity * Program                                                                                        |
| Summer 2013: Professional Goals Essay: Content, Conventions, * Gender * Ethnicity * Program (Graph) 15     |
| Summer 2013: Professional Goals Essay: Overall, Performance-Based Evaluation * Gender * Ethnicity *        |
| Program ( <i>Graph</i> )                                                                                   |
| Fall 2013: GRE Analysis (0-6), GRE Quantitative (200-800), GRE Verbal (200-800), MAT (200-800), MAT        |
| (0-99), GPA, Professional Goals Essay†: Content, Conventions, Overall, Performance-Based Evaluation‡ *     |
| Program                                                                                                    |
| Fall 2013: GRE Analysis (0-6), GRE Quantitative (200-800), GRE Verbal (200-800), MAT (200-800), MAT        |
| (0-99), GPA, Professional Goals Essay†: Content, Conventions, Overall, Performance-Based Evaluation‡ *     |
| Program (Mean Scores/ <i>Graph</i> )                                                                       |
| Fall 2013: GPA (mean), Professional Goals Essay: Content, Conventions, Overall, Performance-Based          |
| Evaluation * Program ( <i>Graph</i> )                                                                      |
| Fall 2013: GRE Analysis (0-6), GRE Quantitative (200-800), GRE Verbal (200-800), MAT (200-800), MAT        |
| (0-99), GPA, Professional Goals Essay†: Content, Conventions, Overall, Performance-Based Evaluation‡ *     |
| Gender * Ethnicity * Program                                                                               |
| Fall 2013: Professional Goals Essay: Content, Conventions, * Gender * Ethnicity * Program (Graph)          |
| Fall 2013: Professional Goals Essay: Overall, Performance-Based Evaluation * Gender * Ethnicity * Program  |
| ( <i>Graph</i> )                                                                                           |
| Spring 2014: GRE Analysis (0-6), MAT (200-800), GPA, Professional Goals Essay†: Content, Conventions,      |
| Overall, Performance-Based Evaluation‡ * Program                                                           |
| Spring 2014: GRE Analysis (0-6), MAT (200-800), GPA, Professional Goals Essay†: Content, Conventions,      |
| Overall, Performance-Based Evaluation‡ * Program (Mean Scores)(Graph)                                      |
| Spring 2014: GPA (mean), Professional Goals Essay: Content, Conventions, Overall, Performance-Based        |
| Evaluation * Program ( <i>Graph</i> )                                                                      |
| Spring 2014: GRE Analysis (0-6), MAT (200-800), GPA, Professional Goals Essay†: Content, Conventions,      |
| Overall, Performance-Based Evaluation‡ * Gender * Ethnicity * Program                                      |
| Spring 2014: Professional Goals Essay: Content, Conventions, * Gender * Ethnicity * Program (Graph) 31     |
| Spring 2014: Professional Goals Essay: Overall, Performance-Based Evaluation * Gender * Ethnicity *        |
| Program ( <i>Graph</i> )                                                                                   |
| Spring 2014: Professional Goals Essay: Overall, Performance-Based Evaluation * Gender * Ethnicity *        |
| Program (Graph)                                                                                            |
| Summer 2014: GRE Analysis (0-6), GRE Quantitative (200-800), GRE Verbal (200-800), MAT (200-800),          |
| GPA, Professional Goals Essay†: Content, Conventions, Overall, Performance-Based Evaluation‡ * Program 34  |
| pk10/8/2014                                                                                                |

1

| Summer 2014: GRE Analysis (200-800), GRE Analysis (0-6), GRE Quantitative, GRE Verbal, MAT (200-          |
|-----------------------------------------------------------------------------------------------------------|
| 800), MAT (0-99) * Program (Mean Scores) ( <i>Graph</i> )                                                 |
| Summer 2014: GPA (mean), Professional Goals Essay: Content, Conventions, Overall, Performance-Based       |
| Evaluation * Program ( <i>Graph</i> )                                                                     |
| Summer 2014: GRE Analysis (0-6), GRE Quantitative (200-800), GRE Verbal (200-800), MAT (200-800),         |
| GPA, Professional Goals Essay†: Content, Conventions, Overall, Performance-Based Evaluation‡ * Gender     |
| * Ethnicity * Program                                                                                     |
| Summer 2014: Professional Goals Essay: Content, Conventions, * Gender * Ethnicity * Program (Graph) 42    |
| Summer 2014: Professional Goals Essay: Content, Conventions, * Gender * Ethnicity * Program (Graph) 43    |
| Summer2014: Professional Goals Essay: Overall, Performance-Based Evaluation * Gender * Ethnicity *        |
| Program ( <i>Graph</i> )                                                                                  |
| Summer 2014: Professional Goals Essay: Overall, Performance-Based Evaluation * Gender * Ethnicity *       |
| Program ( <i>Graph</i> )                                                                                  |
| Fall 2014: GRE Analysis (0-6), GRE Quantitative (200-800), GRE Verbal (200-800), MAT (200-800), GPA,      |
| Professional Goals Essay†: Content, Conventions, Overall, Performance-Based Evaluation‡ * Program 46      |
| Fall 2014: GRE Analysis (0-6), GRE Quantitative (200-800), GRE Verbal (200-800), MAT (200-800), GPA,      |
| Professional Goals Essay†: Content, Conventions, Overall, Performance-Based Evaluation‡ * Program (Mean   |
| Scores) ( <i>Graph</i> )                                                                                  |
| Fall 2014: GPA (mean), Professional Goals Essay: Content, Conventions, Overall, Performance-Based         |
| Evaluation * Program ( <i>Graph</i> )                                                                     |
| Fall 2014: GRE Analysis (0-6), GRE Quantitative (200-800), GRE Verbal (200-800), MAT (200-800), GPA,      |
| Professional Goals Essay†: Content, Conventions, Overall, Performance-Based Evaluation‡ * Gender *        |
| Ethnicity * Program                                                                                       |
| Fall 2014: Professional Goals Essay: Content, Conventions, * Gender * Ethnicity * Program (Graph)         |
| Fall 2014: Professional Goals Essay: Overall, Performance-Based Evaluation * Gender * Ethnicity * Program |
| (Graph)                                                                                                   |
|                                                                                                           |