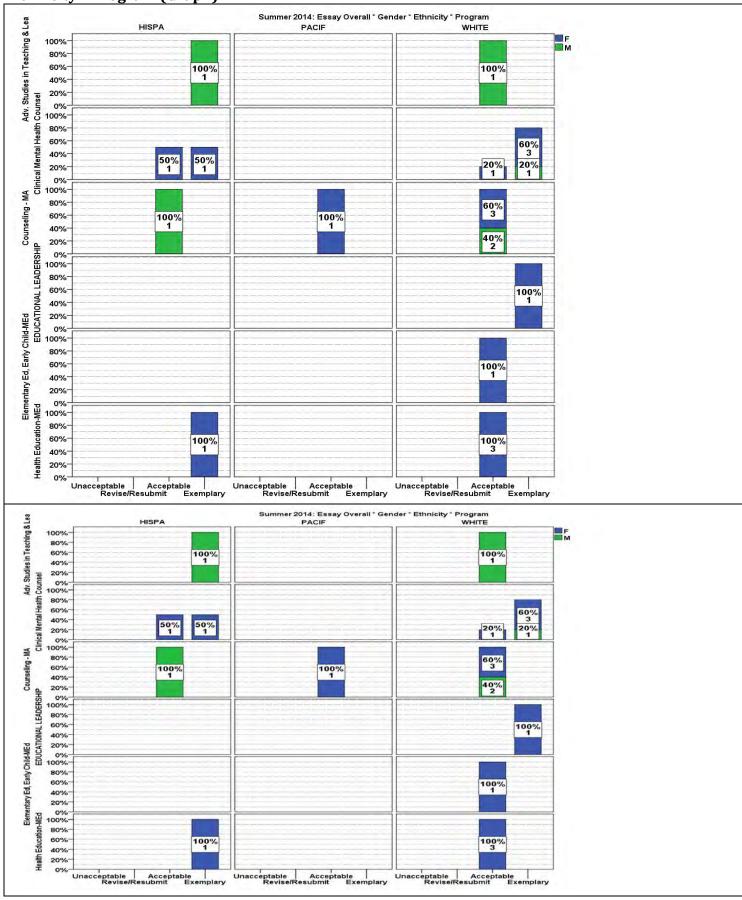

1

| Summer 2014: GRE Analysis (200-800), GRE Analysis (0-6), GRE Quantitative, GRE Verbal, MAT (200-          |
|-----------------------------------------------------------------------------------------------------------|
| 800), MAT (0-99) * Program (Mean Scores) ( <i>Graph</i> )                                                 |
| Summer 2014: GPA (mean), Professional Goals Essay: Content, Conventions, Overall, Performance-Based       |
| Evaluation * Program ( <i>Graph</i> )                                                                     |
| Summer 2014: GRE Analysis (0-6), GRE Quantitative (200-800), GRE Verbal (200-800), MAT (200-800),         |
| GPA, Professional Goals Essay†: Content, Conventions, Overall, Performance-Based Evaluation‡ * Gender     |
| * Ethnicity * Program                                                                                     |
| Summer 2014: Professional Goals Essay: Content, Conventions, * Gender * Ethnicity * Program (Graph) 42    |
| Summer 2014: Professional Goals Essay: Content, Conventions, * Gender * Ethnicity * Program (Graph) 43    |
| Summer2014: Professional Goals Essay: Overall, Performance-Based Evaluation * Gender * Ethnicity *        |
| Program ( <i>Graph</i> )                                                                                  |
| Summer 2014: Professional Goals Essay: Overall, Performance-Based Evaluation * Gender * Ethnicity *       |
| Program ( <i>Graph</i> )                                                                                  |
| Fall 2014: GRE Analysis (0-6), GRE Quantitative (200-800), GRE Verbal (200-800), MAT (200-800), GPA,      |
| Professional Goals Essay†: Content, Conventions, Overall, Performance-Based Evaluation‡ * Program 46      |
| Fall 2014: GRE Analysis (0-6), GRE Quantitative (200-800), GRE Verbal (200-800), MAT (200-800), GPA,      |
| Professional Goals Essay†: Content, Conventions, Overall, Performance-Based Evaluation‡ * Program (Mean   |
| Scores) ( <i>Graph</i> )                                                                                  |
| Fall 2014: GPA (mean), Professional Goals Essay: Content, Conventions, Overall, Performance-Based         |
| Evaluation * Program ( <i>Graph</i> )                                                                     |
| Fall 2014: GRE Analysis (0-6), GRE Quantitative (200-800), GRE Verbal (200-800), MAT (200-800), GPA,      |
| Professional Goals Essay†: Content, Conventions, Overall, Performance-Based Evaluation‡ * Gender *        |
| Ethnicity * Program                                                                                       |
| Fall 2014: Professional Goals Essay: Content, Conventions, * Gender * Ethnicity * Program (Graph)         |
| Fall 2014: Professional Goals Essay: Overall, Performance-Based Evaluation * Gender * Ethnicity * Program |
| (Graph)                                                                                                   |
|                                                                                                           |