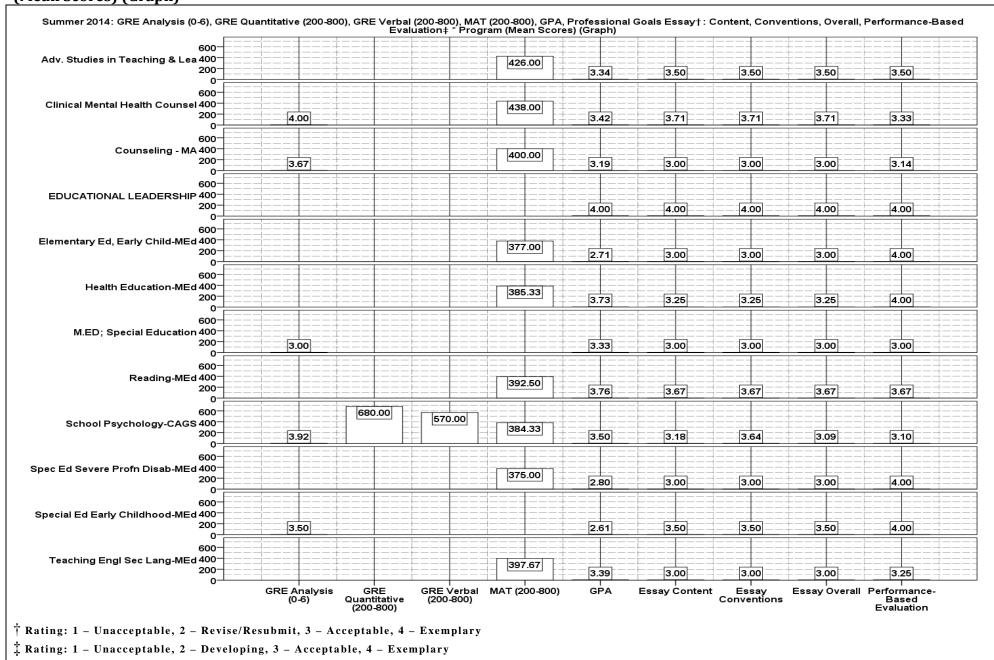

1

| Summer 2014: GRE Analysis (200-800), GRE Analysis (0-6), GRE Quantitative, GRE Verbal, MAT (200-          |
|-----------------------------------------------------------------------------------------------------------|
| 800), MAT (0-99) * Program (Mean Scores) ( <i>Graph</i> )                                                 |
| Summer 2014: GPA (mean), Professional Goals Essay: Content, Conventions, Overall, Performance-Based       |
| Evaluation * Program ( <i>Graph</i> )                                                                     |
| Summer 2014: GRE Analysis (0-6), GRE Quantitative (200-800), GRE Verbal (200-800), MAT (200-800),         |
| GPA, Professional Goals Essay†: Content, Conventions, Overall, Performance-Based Evaluation‡ * Gender     |
| * Ethnicity * Program                                                                                     |
| Summer 2014: Professional Goals Essay: Content, Conventions, * Gender * Ethnicity * Program (Graph) 42    |
| Summer 2014: Professional Goals Essay: Content, Conventions, * Gender * Ethnicity * Program (Graph) 43    |
| Summer2014: Professional Goals Essay: Overall, Performance-Based Evaluation * Gender * Ethnicity *        |
| Program ( <i>Graph</i> )                                                                                  |
| Summer 2014: Professional Goals Essay: Overall, Performance-Based Evaluation * Gender * Ethnicity *       |
| Program ( <i>Graph</i> )                                                                                  |
| Fall 2014: GRE Analysis (0-6), GRE Quantitative (200-800), GRE Verbal (200-800), MAT (200-800), GPA,      |
| Professional Goals Essay†: Content, Conventions, Overall, Performance-Based Evaluation‡ * Program 46      |
| Fall 2014: GRE Analysis (0-6), GRE Quantitative (200-800), GRE Verbal (200-800), MAT (200-800), GPA,      |
| Professional Goals Essay†: Content, Conventions, Overall, Performance-Based Evaluation‡ * Program (Mean   |
| Scores) ( <i>Graph</i> )                                                                                  |
| Fall 2014: GPA (mean), Professional Goals Essay: Content, Conventions, Overall, Performance-Based         |
| Evaluation * Program ( <i>Graph</i> )                                                                     |
| Fall 2014: GRE Analysis (0-6), GRE Quantitative (200-800), GRE Verbal (200-800), MAT (200-800), GPA,      |
| Professional Goals Essay†: Content, Conventions, Overall, Performance-Based Evaluation‡ * Gender *        |
| Ethnicity * Program                                                                                       |
| Fall 2014: Professional Goals Essay: Content, Conventions, * Gender * Ethnicity * Program (Graph)         |
| Fall 2014: Professional Goals Essay: Overall, Performance-Based Evaluation * Gender * Ethnicity * Program |
| (Graph)                                                                                                   |
|                                                                                                           |