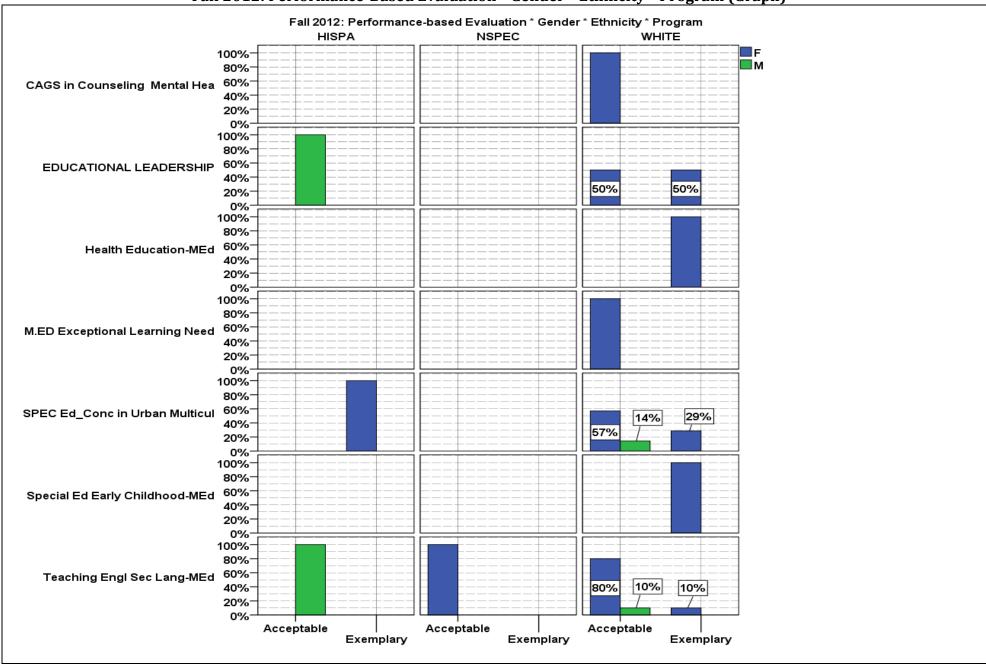

#### **Contents**

| Gender * Ethnicity * Program * Term                                                                      | 3  |
|----------------------------------------------------------------------------------------------------------|----|
| Gender * Ethnicity * Program * Term                                                                      | 6  |
| Summer 2012: GRE Analysis (0-6), GRE Quantitative, GRE Verbal (200-800), GPA, Professional Goals         |    |
| Essay†: Content, Conventions, Overall, Performance-Based Evaluation‡ * Program                           | 7  |
| Summer 2012: GPA (mean), Professional Goals Essay: Content, Conventions, Overall, Performance-Based      |    |
| Evaluation * Program (Graph)                                                                             | 8  |
| Summer 2012: GRE Analysis (200-800), GRE Analysis (0-6), GRE Quantitative, GRE Verbal, MAT (200-         |    |
| 800), MAT (0-99), Professional Goals Essay: Content, Conventions, Overall, Performance-Based Evaluation, | ,  |
| GPA * Gender * Ethnicity * Program                                                                       | 9  |
| Summer 2012: Mean GRE Analysis (200-800), GRE Analysis (0-6), GRE Quantitative, GRE Verbal, MAT          |    |
| (200-800), MAT (0-99) * Gender * Ethnicity * Program (Graph)                                             | 10 |
| Summer 2012: GPA (mean), Professional Goals Essay: Content, Conventions, * Gender * Ethnicity * Program  |    |
| (Graph)                                                                                                  |    |
| Summer 2012: Professional Goals Essay: Overall, Performance-Based Evaluation * Gender * Ethnicity *      |    |
| Program (Graph)                                                                                          | 12 |
| Fall 2012: GPA (mean), Professional Goals Essay: Content, Conventions, Overall, Performance-Based        |    |
| Evaluation * Program (Graph)                                                                             | 13 |
| Fall 2012: GRE Analysis (200-800), GRE Analysis (0-6), GRE Quantitative, GRE Verbal, MAT (200-800),      |    |
| MAT (0-99), GPA, Professional Goals Essay†: Content, Conventions, Overall, Performance-Based Evaluation  | n‡ |
| * Gender * Ethnicity * Program                                                                           | 14 |
| Fall 2012: Mean Scores for GRE Analysis (200-800), GRE Analysis (0-6), GRE Quantitative, GRE Verbal,     |    |
| MAT (200-800), MAT (0-99) * Gender * Ethnicity * Program (Graph)                                         | 17 |
| Fall 2012: GPA (mean), Professional Goals Essay: Content, * Gender * Ethnicity * Program (Graph)         | 19 |
| Fall 2012: Professional Goals Essay: Conventions * Gender * Ethnicity * Program (Graph)                  |    |
| Fall 2012: Professional Goals Essay: Overall * Gender * Ethnicity * Program (Graph)                      |    |
| Fall 2012: Performance-Based Evaluation * Gender * Ethnicity * Program (Graph)                           |    |
| Spring 2013: GRE Analysis (200-800), GRE Analysis (0-6), GRE Quantitative, GRE Verbal, MAT (200-800)     |    |
| MAT (0-99), GPA, Professional Goals Essay†: Content, Conventions, Overall, Performance-Based Evaluation  |    |
|                                                                                                          | 23 |
| Spring 2013: GPA (mean), Professional Goals Essay: Content, Conventions, Overall, Performance-Based      |    |
| Evaluation * Program                                                                                     |    |
| Spring 2013: GRE Analysis (200-800), GRE Analysis (0-6), GRE Quantitative, GRE Verbal, MAT (200-800)     | ), |
| MAT (0-99), Professional Goals Essay: Content, Conventions, Overall, Performance-Based Evaluation, GPA   | *  |
| - · · · · · · · · · · · · · · · · · · ·                                                                  | 25 |
| Spring 2013: Mean Scores for GRE Analysis (200-800), GRE Analysis (0-6), GRE Quantitative, GRE Verbal    |    |
| MAT (200-800), MAT (0-99) * Gender * Ethnicity * Program (Graph)                                         |    |
| Spring 2013: Mean Scores for GRE Analysis (200-800), GRE Analysis (0-6), GRE Quantitative, GRE Verbal    |    |
| MAT (200-800), MAT (0-99) * Gender * Ethnicity * Program (Graph)                                         |    |
| Spring 2013: GPA (mean), Professional Goals Essay: Content * Gender * Ethnicity * Program (Graph)        |    |
| Spring 2013: Professional Goals Essay: Content * Gender * Ethnicity * Program (Graph)                    |    |
| Spring 2013: Professional Goals Essay: Conventions * Program (Graph)                                     | 33 |
| Spring 2013: Professional Goals Essay: Overall * Gender * Ethnicity * Program (Graph)                    | 34 |