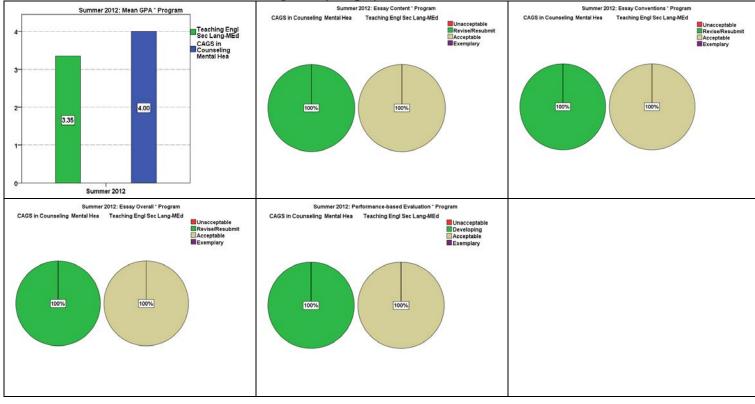

| EDUCATIONAL LEADERSHIP                                                                                                                                                                                                                                                                                                                                                                                                                                                                                                                                                                                                                                                                                                                                                                                                                                                                                                                                                                                                                                                                                                                                                                                                                                                                                                                                                                                                                                                                                                                                                                                                                                                                                                                                                                                                                                                                                                                                                                                                                                                                                                       |                                | Total  |   | Count                                 |        |           | 1          | 1      |
|------------------------------------------------------------------------------------------------------------------------------------------------------------------------------------------------------------------------------------------------------------------------------------------------------------------------------------------------------------------------------------------------------------------------------------------------------------------------------------------------------------------------------------------------------------------------------------------------------------------------------------------------------------------------------------------------------------------------------------------------------------------------------------------------------------------------------------------------------------------------------------------------------------------------------------------------------------------------------------------------------------------------------------------------------------------------------------------------------------------------------------------------------------------------------------------------------------------------------------------------------------------------------------------------------------------------------------------------------------------------------------------------------------------------------------------------------------------------------------------------------------------------------------------------------------------------------------------------------------------------------------------------------------------------------------------------------------------------------------------------------------------------------------------------------------------------------------------------------------------------------------------------------------------------------------------------------------------------------------------------------------------------------------------------------------------------------------------------------------------------------|--------------------------------|--------|---|---------------------------------------|--------|-----------|------------|--------|
| No. within Gender   0.0%   100.0%   100.0%   100.0%   100.0%   100.0%   100.0%   100.0%   100.0%   100.0%   100.0%   100.0%   100.0%   100.0%   100.0%   100.0%   100.0%   100.0%   100.0%   100.0%   100.0%   100.0%   100.0%   100.0%   100.0%   100.0%   100.0%   100.0%   100.0%   100.0%   100.0%   100.0%   100.0%   100.0%   100.0%   100.0%   100.0%   100.0%   100.0%   100.0%   100.0%   100.0%   100.0%   100.0%   100.0%   100.0%   100.0%   100.0%   100.0%   100.0%   100.0%   100.0%   100.0%   100.0%   100.0%   100.0%   100.0%   100.0%   100.0%   100.0%   100.0%   100.0%   100.0%   100.0%   100.0%   100.0%   100.0%   100.0%   100.0%   100.0%   100.0%   100.0%   100.0%   100.0%   100.0%   100.0%   100.0%   100.0%   100.0%   100.0%   100.0%   100.0%   100.0%   100.0%   100.0%   100.0%   100.0%   100.0%   100.0%   100.0%   100.0%   100.0%   100.0%   100.0%   100.0%   100.0%   100.0%   100.0%   100.0%   100.0%   100.0%   100.0%   100.0%   100.0%   100.0%   100.0%   100.0%   100.0%   100.0%   100.0%   100.0%   100.0%   100.0%   100.0%   100.0%   100.0%   100.0%   100.0%   100.0%   100.0%   100.0%   100.0%   100.0%   100.0%   100.0%   100.0%   100.0%   100.0%   100.0%   100.0%   100.0%   100.0%   100.0%   100.0%   100.0%   100.0%   100.0%   100.0%   100.0%   100.0%   100.0%   100.0%   100.0%   100.0%   100.0%   100.0%   100.0%   100.0%   100.0%   100.0%   100.0%   100.0%   100.0%   100.0%   100.0%   100.0%   100.0%   100.0%   100.0%   100.0%   100.0%   100.0%   100.0%   100.0%   100.0%   100.0%   100.0%   100.0%   100.0%   100.0%   100.0%   100.0%   100.0%   100.0%   100.0%   100.0%   100.0%   100.0%   100.0%   100.0%   100.0%   100.0%   100.0%   100.0%   100.0%   100.0%   100.0%   100.0%   100.0%   100.0%   100.0%   100.0%   100.0%   100.0%   100.0%   100.0%   100.0%   100.0%   100.0%   100.0%   100.0%   100.0%   100.0%   100.0%   100.0%   100.0%   100.0%   100.0%   100.0%   100.0%   100.0%   100.0%   100.0%   100.0%   100.0%   100.0%   100.0%   100.0%   100.0%   100.0%   100.0%   100.0%   100.0%   100.0%   100.0%   1 |                                |        |   | % within Gender                       |        |           | 100.0%     | 100.0% |
| M   Count   10,00%   0,00%   100,00%   100,00%   100,00%   100,00%   100,00%   100,00%   100,00%   100,00%   100,00%   100,00%   100,00%   100,00%   100,00%   100,00%   100,00%   100,00%   100,00%   100,00%   100,00%   100,00%   100,00%   100,00%   100,00%   100,00%   100,00%   100,00%   100,00%   100,00%   100,00%   100,00%   100,00%   100,00%   100,00%   100,00%   100,00%   100,00%   100,00%   100,00%   100,00%   100,00%   100,00%   100,00%   100,00%   100,00%   100,00%   100,00%   100,00%   100,00%   100,00%   100,00%   100,00%   100,00%   100,00%   100,00%   100,00%   100,00%   100,00%   100,00%   100,00%   100,00%   100,00%   100,00%   100,00%   100,00%   100,00%   100,00%   100,00%   100,00%   100,00%   100,00%   100,00%   100,00%   100,00%   100,00%   100,00%   100,00%   100,00%   100,00%   100,00%   100,00%   100,00%   100,00%   100,00%   100,00%   100,00%   100,00%   100,00%   100,00%   100,00%   100,00%   100,00%   100,00%   100,00%   100,00%   100,00%   100,00%   100,00%   100,00%   100,00%   100,00%   100,00%   100,00%   100,00%   100,00%   100,00%   100,00%   100,00%   100,00%   100,00%   100,00%   100,00%   100,00%   100,00%   100,00%   100,00%   100,00%   100,00%   100,00%   100,00%   100,00%   100,00%   100,00%   100,00%   100,00%   100,00%   100,00%   100,00%   100,00%   100,00%   100,00%   100,00%   100,00%   100,00%   100,00%   100,00%   100,00%   100,00%   100,00%   100,00%   100,00%   100,00%   100,00%   100,00%   100,00%   100,00%   100,00%   100,00%   100,00%   100,00%   100,00%   100,00%   100,00%   100,00%   100,00%   100,00%   100,00%   100,00%   100,00%   100,00%   100,00%   100,00%   100,00%   100,00%   100,00%   100,00%   100,00%   100,00%   100,00%   100,00%   100,00%   100,00%   100,00%   100,00%   100,00%   100,00%   100,00%   100,00%   100,00%   100,00%   100,00%   100,00%   100,00%   100,00%   100,00%   100,00%   100,00%   100,00%   100,00%   100,00%   100,00%   100,00%   100,00%   100,00%   100,00%   100,00%   100,00%   100,00%   100,00%   100,00%   100,00%   100,00%   100,0 | EDUCATIONAL LEADERSHIP         | Gender | F | Count                                 | 0      |           | 2          | 2      |
| No.   No.  |                                |        |   | % within Gender                       | 0.0%   |           | 100.0%     | 100.0% |
| Total                                                                                                                                                                                                                                                                                                                                                                                                                                                                                                                                                                                                                                                                                                                                                                                                                                                                                                                                                                                                                                                                                                                                                                                                                                                                                                                                                                                                                                                                                                                                                                                                                                                                                                                                                                                                                                                                                                                                                                                                                                                                                                                        |                                |        | M | Count                                 | 1      |           | 0          | 1      |
| Health Education-MEd                                                                                                                                                                                                                                                                                                                                                                                                                                                                                                                                                                                                                                                                                                                                                                                                                                                                                                                                                                                                                                                                                                                                                                                                                                                                                                                                                                                                                                                                                                                                                                                                                                                                                                                                                                                                                                                                                                                                                                                                                                                                                                         |                                |        |   | % within Gender                       | 100.0% |           | 0.0%       | 100.0% |
| Health Education-MEd                                                                                                                                                                                                                                                                                                                                                                                                                                                                                                                                                                                                                                                                                                                                                                                                                                                                                                                                                                                                                                                                                                                                                                                                                                                                                                                                                                                                                                                                                                                                                                                                                                                                                                                                                                                                                                                                                                                                                                                                                                                                                                         |                                | Total  |   | Count                                 | 1      |           | 2          | 3      |
| Total   Swithin Gender   100.0%   100.0%   100.0%   100.0%   100.0%   100.0%   100.0%   100.0%   100.0%   100.0%   100.0%   100.0%   100.0%   100.0%   100.0%   100.0%   100.0%   100.0%   100.0%   100.0%   100.0%   100.0%   100.0%   100.0%   100.0%   100.0%   100.0%   100.0%   100.0%   100.0%   100.0%   100.0%   100.0%   100.0%   100.0%   100.0%   100.0%   100.0%   100.0%   100.0%   100.0%   100.0%   100.0%   100.0%   100.0%   100.0%   100.0%   100.0%   100.0%   100.0%   100.0%   100.0%   100.0%   100.0%   100.0%   100.0%   100.0%   100.0%   100.0%   100.0%   100.0%   100.0%   100.0%   100.0%   100.0%   100.0%   100.0%   100.0%   100.0%   100.0%   100.0%   100.0%   100.0%   100.0%   100.0%   100.0%   100.0%   100.0%   100.0%   100.0%   100.0%   100.0%   100.0%   100.0%   100.0%   100.0%   100.0%   100.0%   100.0%   100.0%   100.0%   100.0%   100.0%   100.0%   100.0%   100.0%   100.0%   100.0%   100.0%   100.0%   100.0%   100.0%   100.0%   100.0%   100.0%   100.0%   100.0%   100.0%   100.0%   100.0%   100.0%   100.0%   100.0%   100.0%   100.0%   100.0%   100.0%   100.0%   100.0%   100.0%   100.0%   100.0%   100.0%   100.0%   100.0%   100.0%   100.0%   100.0%   100.0%   100.0%   100.0%   100.0%   100.0%   100.0%   100.0%   100.0%   100.0%   100.0%   100.0%   100.0%   100.0%   100.0%   100.0%   100.0%   100.0%   100.0%   100.0%   100.0%   100.0%   100.0%   100.0%   100.0%   100.0%   100.0%   100.0%   100.0%   100.0%   100.0%   100.0%   100.0%   100.0%   100.0%   100.0%   100.0%   100.0%   100.0%   100.0%   100.0%   100.0%   100.0%   100.0%   100.0%   100.0%   100.0%   100.0%   100.0%   100.0%   100.0%   100.0%   100.0%   100.0%   100.0%   100.0%   100.0%   100.0%   100.0%   100.0%   100.0%   100.0%   100.0%   100.0%   100.0%   100.0%   100.0%   100.0%   100.0%   100.0%   100.0%   100.0%   100.0%   100.0%   100.0%   100.0%   100.0%   100.0%   100.0%   100.0%   100.0%   100.0%   100.0%   100.0%   100.0%   100.0%   100.0%   100.0%   100.0%   100.0%   100.0%   100.0%   100.0%   100.0%   100.0%   100.0%   100.0%   100 |                                |        |   | % within Gender                       | 33.3%  |           | 66.7%      | 100.0% |
| Total   Count   1   1   1   1   1   1   1   1   1                                                                                                                                                                                                                                                                                                                                                                                                                                                                                                                                                                                                                                                                                                                                                                                                                                                                                                                                                                                                                                                                                                                                                                                                                                                                                                                                                                                                                                                                                                                                                                                                                                                                                                                                                                                                                                                                                                                                                                                                                                                                            | Health Education-MEd           | Gender | F | Count                                 |        |           | 1          | 1      |
| Individualized Program-MEd                                                                                                                                                                                                                                                                                                                                                                                                                                                                                                                                                                                                                                                                                                                                                                                                                                                                                                                                                                                                                                                                                                                                                                                                                                                                                                                                                                                                                                                                                                                                                                                                                                                                                                                                                                                                                                                                                                                                                                                                                                                                                                   |                                |        |   | % within Gender                       |        |           | 100.0%     | 100.0% |
| Individualized Program-MEd                                                                                                                                                                                                                                                                                                                                                                                                                                                                                                                                                                                                                                                                                                                                                                                                                                                                                                                                                                                                                                                                                                                                                                                                                                                                                                                                                                                                                                                                                                                                                                                                                                                                                                                                                                                                                                                                                                                                                                                                                                                                                                   |                                | Total  |   | Count                                 |        |           | 1          | 1      |
| Within Gender                                                                                                                                                                                                                                                                                                                                                                                                                                                                                                                                                                                                                                                                                                                                                                                                                                                                                                                                                                                                                                                                                                                                                                                                                                                                                                                                                                                                                                                                                                                                                                                                                                                                                                                                                                                                                                                                                                                                                                                                                                                                                                                |                                |        |   | % within Gender                       |        |           | 100.0%     | 100.0% |
| M   Count    | Individualized Program-MEd     | Gender | F | Count                                 | 1      | 5         | 4          | 10     |
| Within Gender   0.0%   0.0%   100.0%   100.0%   100.0%   100.0%   100.0%   100.0%   100.0%   100.0%   100.0%   100.0%   100.0%   100.0%   100.0%   100.0%   100.0%   100.0%   100.0%   100.0%   100.0%   100.0%   100.0%   100.0%   100.0%   100.0%   100.0%   100.0%   100.0%   100.0%   100.0%   100.0%   100.0%   100.0%   100.0%   100.0%   100.0%   100.0%   100.0%   100.0%   100.0%   100.0%   100.0%   100.0%   100.0%   100.0%   100.0%   100.0%   100.0%   100.0%   100.0%   100.0%   100.0%   100.0%   100.0%   100.0%   100.0%   100.0%   100.0%   100.0%   100.0%   100.0%   100.0%   100.0%   100.0%   100.0%   100.0%   100.0%   100.0%   100.0%   100.0%   100.0%   100.0%   100.0%   100.0%   100.0%   100.0%   100.0%   100.0%   100.0%   100.0%   100.0%   100.0%   100.0%   100.0%   100.0%   100.0%   100.0%   100.0%   100.0%   100.0%   100.0%   100.0%   100.0%   100.0%   100.0%   100.0%   100.0%   100.0%   100.0%   100.0%   100.0%   100.0%   100.0%   100.0%   100.0%   100.0%   100.0%   100.0%   100.0%   100.0%   100.0%   100.0%   100.0%   100.0%   100.0%   100.0%   100.0%   100.0%   100.0%   100.0%   100.0%   100.0%   100.0%   100.0%   100.0%   100.0%   100.0%   100.0%   100.0%   100.0%   100.0%   100.0%   100.0%   100.0%   100.0%   100.0%   100.0%   100.0%   100.0%   100.0%   100.0%   100.0%   100.0%   100.0%   100.0%   100.0%   100.0%   100.0%   100.0%   100.0%   100.0%   100.0%   100.0%   100.0%   100.0%   100.0%   100.0%   100.0%   100.0%   100.0%   100.0%   100.0%   100.0%   100.0%   100.0%   100.0%   100.0%   100.0%   100.0%   100.0%   100.0%   100.0%   100.0%   100.0%   100.0%   100.0%   100.0%   100.0%   100.0%   100.0%   100.0%   100.0%   100.0%   100.0%   100.0%   100.0%   100.0%   100.0%   100.0%   100.0%   100.0%   100.0%   100.0%   100.0%   100.0%   100.0%   100.0%   100.0%   100.0%   100.0%   100.0%   100.0%   100.0%   100.0%   100.0%   100.0%   100.0%   100.0%   100.0%   100.0%   100.0%   100.0%   100.0%   100.0%   100.0%   100.0%   100.0%   100.0%   100.0%   100.0%   100.0%   100.0%   100.0%   100.0%   100.0%  |                                |        |   | % within Gender                       | 10.0%  | 50.0%     | 40.0%      | 100.0% |
| Total                                                                                                                                                                                                                                                                                                                                                                                                                                                                                                                                                                                                                                                                                                                                                                                                                                                                                                                                                                                                                                                                                                                                                                                                                                                                                                                                                                                                                                                                                                                                                                                                                                                                                                                                                                                                                                                                                                                                                                                                                                                                                                                        |                                |        | M | Count                                 | 0      | 0         | 1          | 1      |
| Number   Second   S |                                |        |   | % within Gender                       | 0.0%   | 0.0%      | 100.0%     | 100.0% |
| M.ED Exceptional Learning Need   Gender   F   Count                                                                                                                                                                                                                                                                                                                                                                                                                                                                                                                                                                                                                                                                                                                                                                                                                                                                                                                                                                                                                                                                                                                                                                                                                                                                                                                                                                                                                                                                                                                                                                                                                                                                                                                                                                                                                                                                                                                                                                                                                                                                          |                                | Total  |   | Count                                 | 1      | 5         | 5          | 11     |
| Within Gender   100.0%   100.0%   100.0%   100.0%   100.0%   100.0%   100.0%   100.0%   100.0%   100.0%   100.0%   100.0%   100.0%   100.0%   100.0%   100.0%   100.0%   100.0%   100.0%   100.0%   100.0%   100.0%   100.0%   100.0%   100.0%   100.0%   100.0%   100.0%   100.0%   100.0%   100.0%   100.0%   100.0%   100.0%   100.0%   100.0%   100.0%   100.0%   100.0%   100.0%   100.0%   100.0%   100.0%   100.0%   100.0%   100.0%   100.0%   100.0%   100.0%   100.0%   100.0%   100.0%   100.0%   100.0%   100.0%   100.0%   100.0%   100.0%   100.0%   100.0%   100.0%   100.0%   100.0%   100.0%   100.0%   100.0%   100.0%   100.0%   100.0%   100.0%   100.0%   100.0%   100.0%   100.0%   100.0%   100.0%   100.0%   100.0%   100.0%   100.0%   100.0%   100.0%   100.0%   100.0%   100.0%   100.0%   100.0%   100.0%   100.0%   100.0%   100.0%   100.0%   100.0%   100.0%   100.0%   100.0%   100.0%   100.0%   100.0%   100.0%   100.0%   100.0%   100.0%   100.0%   100.0%   100.0%   100.0%   100.0%   100.0%   100.0%   100.0%   100.0%   100.0%   100.0%   100.0%   100.0%   100.0%   100.0%   100.0%   100.0%   100.0%   100.0%   100.0%   100.0%   100.0%   100.0%   100.0%   100.0%   100.0%   100.0%   100.0%   100.0%   100.0%   100.0%   100.0%   100.0%   100.0%   100.0%   100.0%   100.0%   100.0%   100.0%   100.0%   100.0%   100.0%   100.0%   100.0%   100.0%   100.0%   100.0%   100.0%   100.0%   100.0%   100.0%   100.0%   100.0%   100.0%   100.0%   100.0%   100.0%   100.0%   100.0%   100.0%   100.0%   100.0%   100.0%   100.0%   100.0%   100.0%   100.0%   100.0%   100.0%   100.0%   100.0%   100.0%   100.0%   100.0%   100.0%   100.0%   100.0%   100.0%   100.0%   100.0%   100.0%   100.0%   100.0%   100.0%   100.0%   100.0%   100.0%   100.0%   100.0%   100.0%   100.0%   100.0%   100.0%   100.0%   100.0%   100.0%   100.0%   100.0%   100.0%   100.0%   100.0%   100.0%   100.0%   100.0%   100.0%   100.0%   100.0%   100.0%   100.0%   100.0%   100.0%   100.0%   100.0%   100.0%   100.0%   100.0%   100.0%   100.0%   100.0%   100.0%   100.0%   100.0%   100 |                                |        |   | % within Gender                       | 9.1%   | 45.5%     | 45.5%      | 100.0% |
| Total   Count   1   1   1   1   1   1   1   1   1                                                                                                                                                                                                                                                                                                                                                                                                                                                                                                                                                                                                                                                                                                                                                                                                                                                                                                                                                                                                                                                                                                                                                                                                                                                                                                                                                                                                                                                                                                                                                                                                                                                                                                                                                                                                                                                                                                                                                                                                                                                                            | M.ED Exceptional Learning Need | Gender | F | Count                                 |        |           | 1          | 1      |
| SPEC Ed_Conc in Urban Multicul   Gender   F   Count   1   1   7   7   7   7   7   7   7   7                                                                                                                                                                                                                                                                                                                                                                                                                                                                                                                                                                                                                                                                                                                                                                                                                                                                                                                                                                                                                                                                                                                                                                                                                                                                                                                                                                                                                                                                                                                                                                                                                                                                                                                                                                                                                                                                                                                                                                                                                                  |                                |        |   | % within Gender                       |        |           | 100.0%     | 100.0% |
| SPEC Ed_Conc in Urban Multicul   Gender   F   Count   1   7   7   7   7   7   7   7   7   7                                                                                                                                                                                                                                                                                                                                                                                                                                                                                                                                                                                                                                                                                                                                                                                                                                                                                                                                                                                                                                                                                                                                                                                                                                                                                                                                                                                                                                                                                                                                                                                                                                                                                                                                                                                                                                                                                                                                                                                                                                  |                                | Total  |   | Count                                 |        |           | 1          | 1      |
| Within Gender                                                                                                                                                                                                                                                                                                                                                                                                                                                                                                                                                                                                                                                                                                                                                                                                                                                                                                                                                                                                                                                                                                                                                                                                                                                                                                                                                                                                                                                                                                                                                                                                                                                                                                                                                                                                                                                                                                                                                                                                                                                                                                                |                                |        |   | % within Gender                       |        |           | 100.0%     | 100.0% |
| M   Count   0   1   1   1   1   1   1   1   1   1                                                                                                                                                                                                                                                                                                                                                                                                                                                                                                                                                                                                                                                                                                                                                                                                                                                                                                                                                                                                                                                                                                                                                                                                                                                                                                                                                                                                                                                                                                                                                                                                                                                                                                                                                                                                                                                                                                                                                                                                                                                                            | SPEC Ed_Conc in Urban Multicul | Gender | F | Count                                 | 1      |           | 7          | 8      |
| Within Gender   0.0%   100.0%   100.0%   100.0%   100.0%   100.0%   100.0%   100.0%   100.0%   100.0%   100.0%   100.0%   100.0%   100.0%   100.0%   100.0%   100.0%   100.0%   100.0%   100.0%   100.0%   100.0%   100.0%   100.0%   100.0%   100.0%   100.0%   100.0%   100.0%   100.0%   100.0%   100.0%   100.0%   100.0%   100.0%   100.0%   100.0%   100.0%   100.0%   100.0%   100.0%   100.0%   100.0%   100.0%   100.0%   100.0%   100.0%   100.0%   100.0%   100.0%   100.0%   100.0%   100.0%   100.0%   100.0%   100.0%   100.0%   100.0%   100.0%   100.0%   100.0%   100.0%   100.0%   100.0%   100.0%   100.0%   100.0%   100.0%   100.0%   100.0%   100.0%   100.0%   100.0%   100.0%   100.0%   100.0%   100.0%   100.0%   100.0%   100.0%   100.0%   100.0%   100.0%   100.0%   100.0%   100.0%   100.0%   100.0%   100.0%   100.0%   100.0%   100.0%   100.0%   100.0%   100.0%   100.0%   100.0%   100.0%   100.0%   100.0%   100.0%   100.0%   100.0%   100.0%   100.0%   100.0%   100.0%   100.0%   100.0%   100.0%   100.0%   100.0%   100.0%   100.0%   100.0%   100.0%   100.0%   100.0%   100.0%   100.0%   100.0%   100.0%   100.0%   100.0%   100.0%   100.0%   100.0%   100.0%   100.0%   100.0%   100.0%   100.0%   100.0%   100.0%   100.0%   100.0%   100.0%   100.0%   100.0%   100.0%   100.0%   100.0%   100.0%   100.0%   100.0%   100.0%   100.0%   100.0%   100.0%   100.0%   100.0%   100.0%   100.0%   100.0%   100.0%   100.0%   100.0%   100.0%   100.0%   100.0%   100.0%   100.0%   100.0%   100.0%   100.0%   100.0%   100.0%   100.0%   100.0%   100.0%   100.0%   100.0%   100.0%   100.0%   100.0%   100.0%   100.0%   100.0%   100.0%   100.0%   100.0%   100.0%   100.0%   100.0%   100.0%   100.0%   100.0%   100.0%   100.0%   100.0%   100.0%   100.0%   100.0%   100.0%   100.0%   100.0%   100.0%   100.0%   100.0%   100.0%   100.0%   100.0%   100.0%   100.0%   100.0%   100.0%   100.0%   100.0%   100.0%   100.0%   100.0%   100.0%   100.0%   100.0%   100.0%   100.0%   100.0%   100.0%   100.0%   100.0%   100.0%   100.0%   100.0%   100.0%   100.0%   100.0 |                                |        |   | % within Gender                       | 12.5%  |           | 87.5%      | 100.0% |
| Total                                                                                                                                                                                                                                                                                                                                                                                                                                                                                                                                                                                                                                                                                                                                                                                                                                                                                                                                                                                                                                                                                                                                                                                                                                                                                                                                                                                                                                                                                                                                                                                                                                                                                                                                                                                                                                                                                                                                                                                                                                                                                                                        |                                |        | M | Count                                 | 0      |           | 1          | 1      |
| Special Ed Early Childhood-MEd                                                                                                                                                                                                                                                                                                                                                                                                                                                                                                                                                                                                                                                                                                                                                                                                                                                                                                                                                                                                                                                                                                                                                                                                                                                                                                                                                                                                                                                                                                                                                                                                                                                                                                                                                                                                                                                                                                                                                                                                                                                                                               |                                |        |   | % within Gender                       | 0.0%   |           | 100.0%     | 100.0% |
| Special Ed Early Childhood-MEd                                                                                                                                                                                                                                                                                                                                                                                                                                                                                                                                                                                                                                                                                                                                                                                                                                                                                                                                                                                                                                                                                                                                                                                                                                                                                                                                                                                                                                                                                                                                                                                                                                                                                                                                                                                                                                                                                                                                                                                                                                                                                               |                                | Total  | • | Count                                 | 1      |           | 8          | 9      |
| Within Gender   100.0% 100.00   100.00   100.00   100.00   100.00   100.00   100.00   100.00   100.00   100.00   100.00   100.00   100.00   100.00   100.00   100.00   100.00   100.00   100.00   100.00   100.00   100.00   100.00   100.00   100.00   100.00   100.00   100.00   100.00   100.00   100.00   100.00   100.00   100.00   100.00   100.00   100.00   100.00   100.00   100.00   100.00   100.00   100.00   100.00   100.00   100.00   100.00   100.00   100.00   100.00   100.00   100.00   100.00   100.00   100.00   100.00   100.00   100.00   100.00   100.00   100.00   100.00   100.00   100.00   100.00   100.00   100.00   100.00   100.00   100.00   100.00   100.00   100.00   100.00   100.00   100.00   100.00   100.00   100.00   100.00   100.00   100.00   100.00   100.00   100.00   100.00   100.00   100.00   100.00   100.00   100.00   100.00   100.00   100.00   100.00   100.00   100.00   100.00   100.00   100.00   100.00   100.00   100.00   100.00   100.00   100.00   100.00   100.00   100.00   100.00   100.00   100.00   100.00   100.00   100.00   100.00   100.00   100.00   100.00   100.00   100.00   100.00   100.00   100.00   100.00   100.00   100.00   100.00   100.00   100.00   100.00   100.00   100.00   100.00   100.00   100.00   100.00   100.00   100.00   100.00   100.00   100.00   100.00   100.00   100.00   100.00   100.00   100.00   100.00   100.00   100.00   100.00   100.00   100.00   100.00   100.00   100.00   100.00   100.00   100.00   100.00   100.00   100.00   100.00   100.00   100.00   100.00   100.00   100.00   100.00   100.00   100.00   100.00   100.00   100.00   100.00   100.00   100.00   100.00   100.00   100.00   100.00   100.00   100.00   100.00   100.00   100.00   100.00   100.00   100.00   100.00   100.00   100.00   100.00   100.00   100.00   100.00   100.00   100.00   100.00   100.00   100.00   100.00   100.00   100.00   100.00   100.00   100.00   100.00   100.00   100.00   100.00   100.00   100.00   100.00   100.00   100.00   100.00   100.00   100.00   100.00   100.00   100.00   100.00   100.0 |                                |        |   | % within Gender                       | 11.1%  |           | 88.9%      | 100.0% |
| Total   Count   1   1   1   1   1   1   1   1   1                                                                                                                                                                                                                                                                                                                                                                                                                                                                                                                                                                                                                                                                                                                                                                                                                                                                                                                                                                                                                                                                                                                                                                                                                                                                                                                                                                                                                                                                                                                                                                                                                                                                                                                                                                                                                                                                                                                                                                                                                                                                            | Special Ed Early Childhood-MEd | Gender | F | Count                                 |        |           | 1          | 1      |
| Teaching Engl Sec Lang-MEd                                                                                                                                                                                                                                                                                                                                                                                                                                                                                                                                                                                                                                                                                                                                                                                                                                                                                                                                                                                                                                                                                                                                                                                                                                                                                                                                                                                                                                                                                                                                                                                                                                                                                                                                                                                                                                                                                                                                                                                                                                                                                                   |                                |        |   | % within Gender                       |        |           | 100.0%     | 100.0% |
| Teaching Engl Sec Lang-MEd                                                                                                                                                                                                                                                                                                                                                                                                                                                                                                                                                                                                                                                                                                                                                                                                                                                                                                                                                                                                                                                                                                                                                                                                                                                                                                                                                                                                                                                                                                                                                                                                                                                                                                                                                                                                                                                                                                                                                                                                                                                                                                   |                                | Total  | • | Count                                 |        |           | 1          | 1      |
| Within Gender   0.0%   10.0%   90.0%   100.00                                                                                                                                                                                                                                                                                                                                                                                                                                                                                                                                                                                                                                                                                                                                                                                                                                                                                                                                                                                                                                                                                                                                                                                                                                                                                                                                                                                                                                                                                                                                                                                                                                                                                                                                                                                                                                                                                                                                                                                                                                                                                |                                |        |   | % within Gender                       |        |           | 100.0%     | 100.0% |
| M   Count   1   0   1                                                                                                                                                                                                                                                                                                                                                                                                                                                                                                                                                                                                                                                                                                                                                                                                                                                                                                                                                                                                                                                                                                                                                                                                                                                                                                                                                                                                                                                                                                                                                                                                                                                                                                                                                                                                                                                                                                                                                                                                                                                                                                        | Teaching Engl Sec Lang-MEd     | Gender | F | Count                                 | 0      | 1         | 9          | 10     |
| Within Gender   50.0%   0.0%   50.0%   100.0%     Total   Count   1   1   10   1     Within Gender   8.3%   8.3%   83.3%   100.0%     Total   Gender   F   Count   2   6   26   3     Within Gender   5.9%   17.6%   76.5%   100.0%     M   Count   2   0   3     Within Gender   40.0%   0.0%   60.0%   100.0%     Total   Count   4   6   29   3                                                                                                                                                                                                                                                                                                                                                                                                                                                                                                                                                                                                                                                                                                                                                                                                                                                                                                                                                                                                                                                                                                                                                                                                                                                                                                                                                                                                                                                                                                                                                                                                                                                                                                                                                                           |                                |        |   | % within Gender                       | 0.0%   | 10.0%     | 90.0%      | 100.0% |
| Total   Count   1   1   10   1   1   10   1   1   10   1   1                                                                                                                                                                                                                                                                                                                                                                                                                                                                                                                                                                                                                                                                                                                                                                                                                                                                                                                                                                                                                                                                                                                                                                                                                                                                                                                                                                                                                                                                                                                                                                                                                                                                                                                                                                                                                                                                                                                                                                                                                                                                 |                                |        | M | Count                                 | 1      | 0         | 1          | 2      |
| Within Gender   8.3%   8.3%   83.3%   100.00                                                                                                                                                                                                                                                                                                                                                                                                                                                                                                                                                                                                                                                                                                                                                                                                                                                                                                                                                                                                                                                                                                                                                                                                                                                                                                                                                                                                                                                                                                                                                                                                                                                                                                                                                                                                                                                                                                                                                                                                                                                                                 |                                |        |   | % within Gender                       | 50.0%  | 0.0%      | 50.0%      | 100.0% |
| Total   Gender   F   Count   2   6   26   3   3   3   3   3   3   3   3   3                                                                                                                                                                                                                                                                                                                                                                                                                                                                                                                                                                                                                                                                                                                                                                                                                                                                                                                                                                                                                                                                                                                                                                                                                                                                                                                                                                                                                                                                                                                                                                                                                                                                                                                                                                                                                                                                                                                                                                                                                                                  |                                | Total  |   | Count                                 | 1      | 1         | 10         | 12     |
| % within Gender         5.9%         17.6%         76.5%         100.0°           M Count         2         0         3           % within Gender         40.0%         0.0%         60.0%         100.0°           Total         Count         4         6         29         3                                                                                                                                                                                                                                                                                                                                                                                                                                                                                                                                                                                                                                                                                                                                                                                                                                                                                                                                                                                                                                                                                                                                                                                                                                                                                                                                                                                                                                                                                                                                                                                                                                                                                                                                                                                                                                             |                                |        |   | % within Gender                       | 8.3%   | 8.3%      | 83.3%      | 100.0% |
| M Count 2 0 3                                                                                                                                                                                                                                                                                                                                                                                                                                                                                                                                                                                                                                                                                                                                                                                                                                                                                                                                                                                                                                                                                                                                                                                                                                                                                                                                                                                                                                                                                                                                                                                                                                                                                                                                                                                                                                                                                                                                                                                                                                                                                                                |                                |        | _ | Count                                 | 2      | 6         | 26         | 34     |
| % within Gender         40.0%         0.0%         60.0%         100.0%           Total         Count         4         6         29         3                                                                                                                                                                                                                                                                                                                                                                                                                                                                                                                                                                                                                                                                                                                                                                                                                                                                                                                                                                                                                                                                                                                                                                                                                                                                                                                                                                                                                                                                                                                                                                                                                                                                                                                                                                                                                                                                                                                                                                               | Total                          | Gender | F | 554                                   |        |           |            |        |
| Total Count 4 6 29 3                                                                                                                                                                                                                                                                                                                                                                                                                                                                                                                                                                                                                                                                                                                                                                                                                                                                                                                                                                                                                                                                                                                                                                                                                                                                                                                                                                                                                                                                                                                                                                                                                                                                                                                                                                                                                                                                                                                                                                                                                                                                                                         | Total                          | Gender | F |                                       | 5.9%   | 17.6%     | 76.5%      | 100.0% |
| Total Count 4 6 29 3                                                                                                                                                                                                                                                                                                                                                                                                                                                                                                                                                                                                                                                                                                                                                                                                                                                                                                                                                                                                                                                                                                                                                                                                                                                                                                                                                                                                                                                                                                                                                                                                                                                                                                                                                                                                                                                                                                                                                                                                                                                                                                         | Total                          | Gender |   | % within Gender                       |        |           |            | 100.0% |
| % within Gender 10.3% 15.4% 74.4% 100.0°                                                                                                                                                                                                                                                                                                                                                                                                                                                                                                                                                                                                                                                                                                                                                                                                                                                                                                                                                                                                                                                                                                                                                                                                                                                                                                                                                                                                                                                                                                                                                                                                                                                                                                                                                                                                                                                                                                                                                                                                                                                                                     | Total                          | Gender |   | % within Gender Count                 | 2      | 0         | 3          |        |
|                                                                                                                                                                                                                                                                                                                                                                                                                                                                                                                                                                                                                                                                                                                                                                                                                                                                                                                                                                                                                                                                                                                                                                                                                                                                                                                                                                                                                                                                                                                                                                                                                                                                                                                                                                                                                                                                                                                                                                                                                                                                                                                              | Total                          |        |   | % within Gender Count % within Gender | 40.0%  | 0<br>0.0% | 3<br>60.0% | 5      |