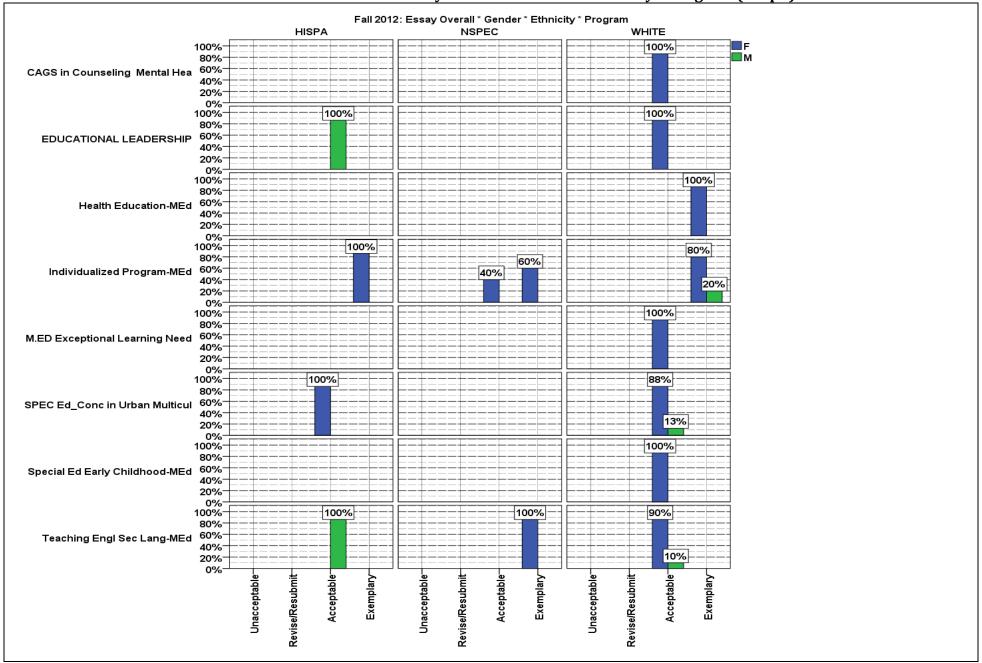

#### **Contents**

| Gender * Ethnicity * Program * Term                                                                      | 3  |
|----------------------------------------------------------------------------------------------------------|----|
| Gender * Ethnicity * Program * Term                                                                      | 6  |
| Summer 2012: GRE Analysis (0-6), GRE Quantitative, GRE Verbal (200-800), GPA, Professional Goals         |    |
| Essay†: Content, Conventions, Overall, Performance-Based Evaluation‡ * Program                           | 7  |
| Summer 2012: GPA (mean), Professional Goals Essay: Content, Conventions, Overall, Performance-Based      |    |
| Evaluation * Program (Graph)                                                                             | 8  |
| Summer 2012: GRE Analysis (200-800), GRE Analysis (0-6), GRE Quantitative, GRE Verbal, MAT (200-         |    |
| 800), MAT (0-99), Professional Goals Essay: Content, Conventions, Overall, Performance-Based Evaluation, | ,  |
| GPA * Gender * Ethnicity * Program                                                                       | 9  |
| Summer 2012: Mean GRE Analysis (200-800), GRE Analysis (0-6), GRE Quantitative, GRE Verbal, MAT          |    |
| (200-800), MAT (0-99) * Gender * Ethnicity * Program (Graph)                                             | 10 |
| Summer 2012: GPA (mean), Professional Goals Essay: Content, Conventions, * Gender * Ethnicity * Program  |    |
| (Graph)                                                                                                  |    |
| Summer 2012: Professional Goals Essay: Overall, Performance-Based Evaluation * Gender * Ethnicity *      |    |
| Program (Graph)                                                                                          | 12 |
| Fall 2012: GPA (mean), Professional Goals Essay: Content, Conventions, Overall, Performance-Based        |    |
| Evaluation * Program (Graph)                                                                             | 13 |
| Fall 2012: GRE Analysis (200-800), GRE Analysis (0-6), GRE Quantitative, GRE Verbal, MAT (200-800),      |    |
| MAT (0-99), GPA, Professional Goals Essay†: Content, Conventions, Overall, Performance-Based Evaluation  | n‡ |
| * Gender * Ethnicity * Program                                                                           | 14 |
| Fall 2012: Mean Scores for GRE Analysis (200-800), GRE Analysis (0-6), GRE Quantitative, GRE Verbal,     |    |
| MAT (200-800), MAT (0-99) * Gender * Ethnicity * Program (Graph)                                         | 17 |
| Fall 2012: GPA (mean), Professional Goals Essay: Content, * Gender * Ethnicity * Program (Graph)         | 19 |
| Fall 2012: Professional Goals Essay: Conventions * Gender * Ethnicity * Program (Graph)                  |    |
| Fall 2012: Professional Goals Essay: Overall * Gender * Ethnicity * Program (Graph)                      |    |
| Fall 2012: Performance-Based Evaluation * Gender * Ethnicity * Program (Graph)                           |    |
| Spring 2013: GRE Analysis (200-800), GRE Analysis (0-6), GRE Quantitative, GRE Verbal, MAT (200-800)     |    |
| MAT (0-99), GPA, Professional Goals Essay†: Content, Conventions, Overall, Performance-Based Evaluation  |    |
|                                                                                                          | 23 |
| Spring 2013: GPA (mean), Professional Goals Essay: Content, Conventions, Overall, Performance-Based      |    |
| Evaluation * Program                                                                                     |    |
| Spring 2013: GRE Analysis (200-800), GRE Analysis (0-6), GRE Quantitative, GRE Verbal, MAT (200-800)     | ), |
| MAT (0-99), Professional Goals Essay: Content, Conventions, Overall, Performance-Based Evaluation, GPA   | *  |
| - · · · · · · · · · · · · · · · · · · ·                                                                  | 25 |
| Spring 2013: Mean Scores for GRE Analysis (200-800), GRE Analysis (0-6), GRE Quantitative, GRE Verbal    |    |
| MAT (200-800), MAT (0-99) * Gender * Ethnicity * Program (Graph)                                         |    |
| Spring 2013: Mean Scores for GRE Analysis (200-800), GRE Analysis (0-6), GRE Quantitative, GRE Verbal    |    |
| MAT (200-800), MAT (0-99) * Gender * Ethnicity * Program (Graph)                                         |    |
| Spring 2013: GPA (mean), Professional Goals Essay: Content * Gender * Ethnicity * Program (Graph)        |    |
| Spring 2013: Professional Goals Essay: Content * Gender * Ethnicity * Program (Graph)                    |    |
| Spring 2013: Professional Goals Essay: Conventions * Program (Graph)                                     | 33 |
| Spring 2013: Professional Goals Essay: Overall * Gender * Ethnicity * Program (Graph)                    | 34 |