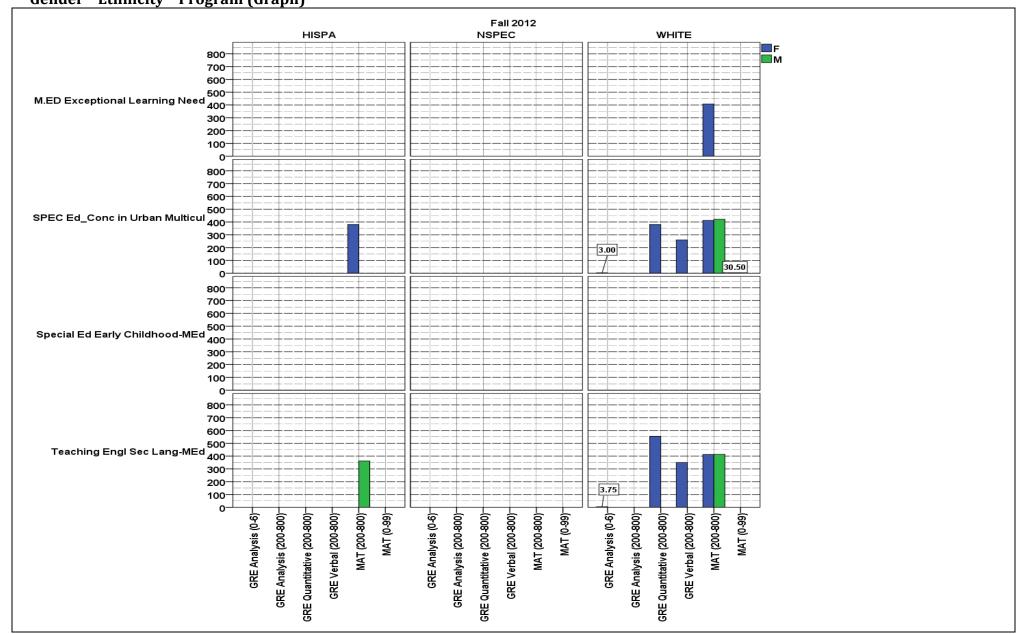

|             |                                |        |                                              |                       |             |       | Ethnicity |       |        |       |
|-------------|--------------------------------|--------|----------------------------------------------|-----------------------|-------------|-------|-----------|-------|--------|-------|
| Term        |                                |        |                                              |                       | ASIAN       | BLACK | HISPA     | NSPEC | WHITE  | Total |
|             | CAGS in Counseling Mental Hea  | Gender | F                                            | Count                 |             |       |           |       | 1      |       |
|             |                                |        |                                              | % within Gender       |             |       |           |       | 100.0% | 100.0 |
|             |                                | Total  | •                                            | Count                 |             |       |           |       | 1      |       |
|             |                                |        |                                              | % within Gender       |             |       |           |       | 100.0% | 100.  |
| 5           | Teaching Engl Sec Lang-MEd     | Gender | F                                            | Count                 |             |       |           |       | 1      |       |
| 22          |                                |        |                                              | % within Gender       |             |       |           |       | 100.0% | 100.  |
| Summer 2012 |                                | Total  |                                              | Count                 |             |       |           |       | 1      |       |
| Ę           |                                |        |                                              | % within Gender       |             |       |           |       | 100.0% | 100.  |
| •           | Total                          | Gender | F                                            | Count                 |             |       |           |       | 2      |       |
|             |                                |        |                                              | % within Gender       |             |       |           |       | 100.0% | 100.  |
|             |                                | Total  | <u>'                                    </u> | Count                 |             |       |           |       | 2      |       |
|             |                                |        |                                              | % within Gender       |             |       |           |       | 100.0% | 100.  |
|             |                                |        | Ge                                           | ender * Ethnicity * P | rogram * Te | rm    |           |       |        |       |
|             |                                |        |                                              |                       | T           |       | Ethnicity |       |        |       |
| erm         |                                |        |                                              |                       | ASIAN       | BLACK | HISPA     | NSPEC | WHITE  | Total |
|             | CAGS in Counseling Mental Hea  | Gender | F                                            | Count                 |             |       |           |       | 1      |       |
|             |                                |        |                                              | % within Gender       |             |       |           |       | 100.0% | 100.  |
|             |                                | Total  | _                                            | Count                 |             |       |           |       | 1      |       |
|             |                                |        |                                              | % within Gender       |             |       |           |       | 100.0% | 100   |
|             | EDUCATIONAL LEADERSHIP         | Gender | F                                            | Count                 |             |       | 0         |       | 2      |       |
|             |                                |        |                                              | % within Gender       |             |       | 0.0%      |       | 100.0% | 100.  |
|             |                                |        | M                                            | Count                 |             |       | 1         |       | 0      |       |
|             |                                |        |                                              | % within Gender       |             |       | 100.0%    |       | 0.0%   | 100.  |
|             |                                | Total  |                                              | Count                 |             |       | 1         |       | 2      |       |
|             |                                |        |                                              | % within Gender       |             |       | 33.3%     |       | 66.7%  | 100.  |
|             | Health Education-MEd           | Gender | F                                            | Count                 |             |       |           |       | 1      |       |
|             |                                |        |                                              | % within Gender       |             |       |           |       | 100.0% | 100.  |
|             |                                | Total  |                                              | Count                 |             |       |           |       | 1      |       |
|             |                                |        |                                              | % within Gender       |             |       |           |       | 100.0% | 100.  |
|             | Individualized Program-MEd     | Gender | F                                            | Count                 |             |       | 1         | 5     | 4      |       |
|             |                                |        |                                              | % within Gender       |             |       | 10.0%     | 50.0% | 40.0%  | 100.  |
|             |                                |        | M                                            | Count                 |             |       | 0         | 0     | 1      |       |
|             |                                |        |                                              | % within Gender       |             |       | 0.0%      | 0.0%  | 100.0% | 100.  |
|             |                                | Total  |                                              | Count                 |             |       | 1         | 5     | 5      |       |
|             |                                |        |                                              | % within Gender       |             |       | 9.1%      | 45.5% | 45.5%  | 100.  |
|             | M.ED Exceptional Learning Need | Gender | F                                            | Count                 |             |       |           |       | 1      |       |
| 2           |                                |        |                                              | % within Gender       |             |       |           |       | 100.0% | 100.  |
| 2012        |                                | Total  |                                              | Count                 |             |       |           |       | 1      |       |
|             |                                |        |                                              | War and the Committee |             |       |           |       |        |       |