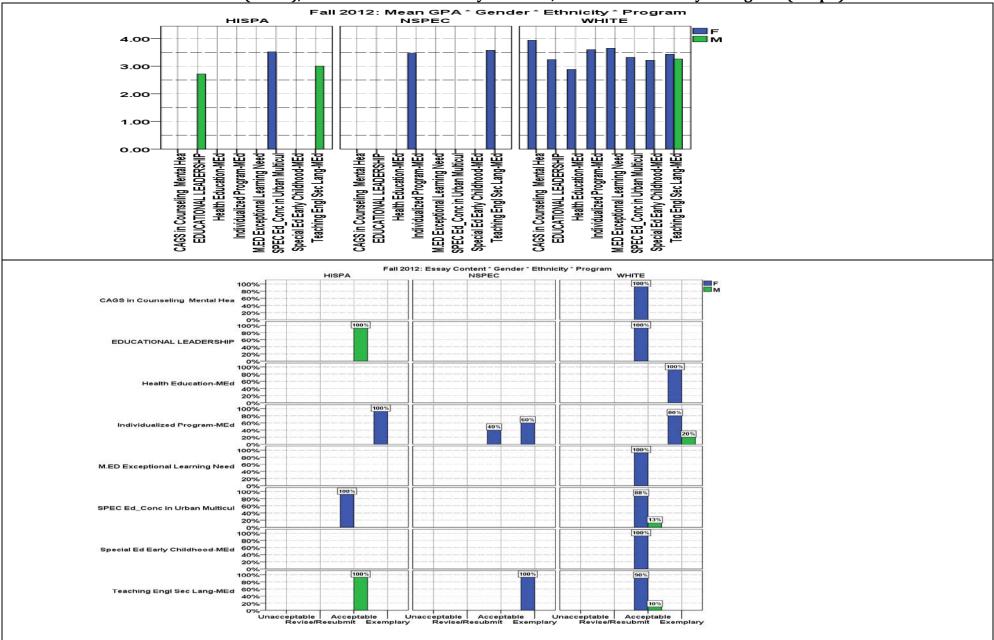

#### **Contents**

| Gender * Ethnicity * Program * Term                                                                      | 3  |
|----------------------------------------------------------------------------------------------------------|----|
| Gender * Ethnicity * Program * Term                                                                      | 6  |
| Summer 2012: GRE Analysis (0-6), GRE Quantitative, GRE Verbal (200-800), GPA, Professional Goals         |    |
| Essay†: Content, Conventions, Overall, Performance-Based Evaluation‡ * Program                           | 7  |
| Summer 2012: GPA (mean), Professional Goals Essay: Content, Conventions, Overall, Performance-Based      |    |
| Evaluation * Program (Graph)                                                                             | 8  |
| Summer 2012: GRE Analysis (200-800), GRE Analysis (0-6), GRE Quantitative, GRE Verbal, MAT (200-         |    |
| 800), MAT (0-99), Professional Goals Essay: Content, Conventions, Overall, Performance-Based Evaluation, | ,  |
| GPA * Gender * Ethnicity * Program                                                                       | 9  |
| Summer 2012: Mean GRE Analysis (200-800), GRE Analysis (0-6), GRE Quantitative, GRE Verbal, MAT          |    |
| (200-800), MAT (0-99) * Gender * Ethnicity * Program (Graph)                                             | 10 |
| Summer 2012: GPA (mean), Professional Goals Essay: Content, Conventions, * Gender * Ethnicity * Program  |    |
| (Graph)                                                                                                  |    |
| Summer 2012: Professional Goals Essay: Overall, Performance-Based Evaluation * Gender * Ethnicity *      |    |
| Program (Graph)                                                                                          | 12 |
| Fall 2012: GPA (mean), Professional Goals Essay: Content, Conventions, Overall, Performance-Based        |    |
| Evaluation * Program (Graph)                                                                             | 13 |
| Fall 2012: GRE Analysis (200-800), GRE Analysis (0-6), GRE Quantitative, GRE Verbal, MAT (200-800),      |    |
| MAT (0-99), GPA, Professional Goals Essay†: Content, Conventions, Overall, Performance-Based Evaluation  | n‡ |
| * Gender * Ethnicity * Program                                                                           | 14 |
| Fall 2012: Mean Scores for GRE Analysis (200-800), GRE Analysis (0-6), GRE Quantitative, GRE Verbal,     |    |
| MAT (200-800), MAT (0-99) * Gender * Ethnicity * Program (Graph)                                         | 17 |
| Fall 2012: GPA (mean), Professional Goals Essay: Content, * Gender * Ethnicity * Program (Graph)         | 19 |
| Fall 2012: Professional Goals Essay: Conventions * Gender * Ethnicity * Program (Graph)                  |    |
| Fall 2012: Professional Goals Essay: Overall * Gender * Ethnicity * Program (Graph)                      |    |
| Fall 2012: Performance-Based Evaluation * Gender * Ethnicity * Program (Graph)                           |    |
| Spring 2013: GRE Analysis (200-800), GRE Analysis (0-6), GRE Quantitative, GRE Verbal, MAT (200-800)     |    |
| MAT (0-99), GPA, Professional Goals Essay†: Content, Conventions, Overall, Performance-Based Evaluation  |    |
|                                                                                                          | 23 |
| Spring 2013: GPA (mean), Professional Goals Essay: Content, Conventions, Overall, Performance-Based      |    |
| Evaluation * Program                                                                                     |    |
| Spring 2013: GRE Analysis (200-800), GRE Analysis (0-6), GRE Quantitative, GRE Verbal, MAT (200-800)     | ), |
| MAT (0-99), Professional Goals Essay: Content, Conventions, Overall, Performance-Based Evaluation, GPA   | *  |
| - · · · · · · · · · · · · · · · · · · ·                                                                  | 25 |
| Spring 2013: Mean Scores for GRE Analysis (200-800), GRE Analysis (0-6), GRE Quantitative, GRE Verbal    |    |
| MAT (200-800), MAT (0-99) * Gender * Ethnicity * Program (Graph)                                         |    |
| Spring 2013: Mean Scores for GRE Analysis (200-800), GRE Analysis (0-6), GRE Quantitative, GRE Verbal    |    |
| MAT (200-800), MAT (0-99) * Gender * Ethnicity * Program (Graph)                                         |    |
| Spring 2013: GPA (mean), Professional Goals Essay: Content * Gender * Ethnicity * Program (Graph)        |    |
| Spring 2013: Professional Goals Essay: Content * Gender * Ethnicity * Program (Graph)                    |    |
| Spring 2013: Professional Goals Essay: Conventions * Program (Graph)                                     | 33 |
| Spring 2013: Professional Goals Essay: Overall * Gender * Ethnicity * Program (Graph)                    | 34 |