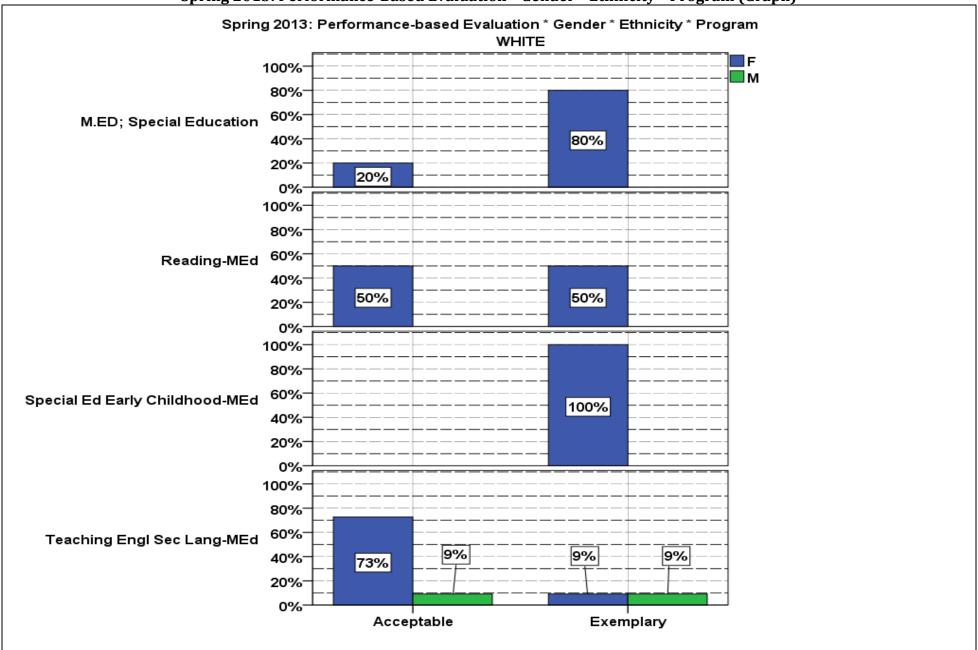

#### **Contents**

| Gender * Ethnicity * Program * Term                                                                      | 3  |
|----------------------------------------------------------------------------------------------------------|----|
| Gender * Ethnicity * Program * Term                                                                      | 6  |
| Summer 2012: GRE Analysis (0-6), GRE Quantitative, GRE Verbal (200-800), GPA, Professional Goals         |    |
| Essay†: Content, Conventions, Overall, Performance-Based Evaluation‡ * Program                           | 7  |
| Summer 2012: GPA (mean), Professional Goals Essay: Content, Conventions, Overall, Performance-Based      |    |
| Evaluation * Program (Graph)                                                                             | 8  |
| Summer 2012: GRE Analysis (200-800), GRE Analysis (0-6), GRE Quantitative, GRE Verbal, MAT (200-         |    |
| 800), MAT (0-99), Professional Goals Essay: Content, Conventions, Overall, Performance-Based Evaluation, | ,  |
| GPA * Gender * Ethnicity * Program                                                                       | 9  |
| Summer 2012: Mean GRE Analysis (200-800), GRE Analysis (0-6), GRE Quantitative, GRE Verbal, MAT          |    |
| (200-800), MAT (0-99) * Gender * Ethnicity * Program (Graph)                                             | 10 |
| Summer 2012: GPA (mean), Professional Goals Essay: Content, Conventions, * Gender * Ethnicity * Program  |    |
| (Graph)                                                                                                  |    |
| Summer 2012: Professional Goals Essay: Overall, Performance-Based Evaluation * Gender * Ethnicity *      |    |
| Program (Graph)                                                                                          | 12 |
| Fall 2012: GPA (mean), Professional Goals Essay: Content, Conventions, Overall, Performance-Based        |    |
| Evaluation * Program (Graph)                                                                             | 13 |
| Fall 2012: GRE Analysis (200-800), GRE Analysis (0-6), GRE Quantitative, GRE Verbal, MAT (200-800),      |    |
| MAT (0-99), GPA, Professional Goals Essay†: Content, Conventions, Overall, Performance-Based Evaluation  | n‡ |
| * Gender * Ethnicity * Program                                                                           | 14 |
| Fall 2012: Mean Scores for GRE Analysis (200-800), GRE Analysis (0-6), GRE Quantitative, GRE Verbal,     |    |
| MAT (200-800), MAT (0-99) * Gender * Ethnicity * Program (Graph)                                         | 17 |
| Fall 2012: GPA (mean), Professional Goals Essay: Content, * Gender * Ethnicity * Program (Graph)         | 19 |
| Fall 2012: Professional Goals Essay: Conventions * Gender * Ethnicity * Program (Graph)                  |    |
| Fall 2012: Professional Goals Essay: Overall * Gender * Ethnicity * Program (Graph)                      |    |
| Fall 2012: Performance-Based Evaluation * Gender * Ethnicity * Program (Graph)                           |    |
| Spring 2013: GRE Analysis (200-800), GRE Analysis (0-6), GRE Quantitative, GRE Verbal, MAT (200-800)     |    |
| MAT (0-99), GPA, Professional Goals Essay†: Content, Conventions, Overall, Performance-Based Evaluation  |    |
|                                                                                                          | 23 |
| Spring 2013: GPA (mean), Professional Goals Essay: Content, Conventions, Overall, Performance-Based      |    |
| Evaluation * Program                                                                                     |    |
| Spring 2013: GRE Analysis (200-800), GRE Analysis (0-6), GRE Quantitative, GRE Verbal, MAT (200-800)     | ), |
| MAT (0-99), Professional Goals Essay: Content, Conventions, Overall, Performance-Based Evaluation, GPA   | *  |
| - · · · · · · · · · · · · · · · · · · ·                                                                  | 25 |
| Spring 2013: Mean Scores for GRE Analysis (200-800), GRE Analysis (0-6), GRE Quantitative, GRE Verbal    |    |
| MAT (200-800), MAT (0-99) * Gender * Ethnicity * Program (Graph)                                         |    |
| Spring 2013: Mean Scores for GRE Analysis (200-800), GRE Analysis (0-6), GRE Quantitative, GRE Verbal    |    |
| MAT (200-800), MAT (0-99) * Gender * Ethnicity * Program (Graph)                                         |    |
| Spring 2013: GPA (mean), Professional Goals Essay: Content * Gender * Ethnicity * Program (Graph)        |    |
| Spring 2013: Professional Goals Essay: Content * Gender * Ethnicity * Program (Graph)                    |    |
| Spring 2013: Professional Goals Essay: Conventions * Program (Graph)                                     | 33 |
| Spring 2013: Professional Goals Essay: Overall * Gender * Ethnicity * Program (Graph)                    | 34 |

1

| Spring 2013: Professional Goals Essay: Overall * Gender * Ethnicity * Program (Graph)                   | . 35 |
|---------------------------------------------------------------------------------------------------------|------|
| Spring 2013: Performance-Based Evaluation * Gender * Ethnicity * Program (Graph)(Graph)                 | . 36 |
| Spring 2013: Performance-Based Evaluation * Gender * Ethnicity * Program (Graph)(Graph)                 | . 37 |
| Summer 2013: GRE Analysis (200-800), GRE Analysis (0-6), GRE Quantitative, GRE Verbal, MAT (200-        |      |
| 800), MAT (0-99), GPA, Professional Goals Essay†: Content, Conventions, Overall, Performance-Based      |      |
| Evaluation‡ * Program                                                                                   | . 38 |
| Summer 2013: Mean Scores for GRE Analysis (200-800), GRE Analysis (0-6), GRE Quantitative, GRE Ver      | bal, |
| MAT (200-800), MAT (0-99) * Program (Graph)                                                             | . 39 |
| Summer 2013: GPA (mean), Professional Goals Essay: Content, Conventions, Overall, Performance-Based     |      |
| Evaluation * Program (Graph)                                                                            | . 40 |
| Summer 2013: GRE Analysis (200-800), GRE Analysis (0-6), GRE Quantitative, GRE Verbal, MAT (200-        |      |
| 800), MAT (0-99), Professional Goals Essay: Content, Conventions, Overall, Performance-Based Evaluation | ι,   |
| GPA * Gender * Ethnicity * Program                                                                      | . 41 |
| Summer 2013: Mean Scores for GRE Analysis (200-800), GRE Analysis (0-6), GRE Quantitative, GRE Ver      | bal, |
| MAT (200-800), MAT (0-99 * Gender * Ethnicity * Program (Graph)                                         | . 46 |
| Summer 2013: GPA (mean) * Gender * Ethnicity * Program (Graph)                                          | . 49 |
| Summer 2013: Professional Goals Essay: Content * Gender * Ethnicity * Program (Graph)                   | . 50 |
| Summer 2013: Professional Goals Essay: Conventions * Gender * Ethnicity * Program (Graph)               | . 51 |
| Summer 2013: Professional Goals Essay: Overall * Gender * Ethnicity * Program (Graph)                   | . 53 |
| Summer 2013: Performance-Based Evaluation * Gender * Ethnicity * Program (Graph)                        | . 55 |