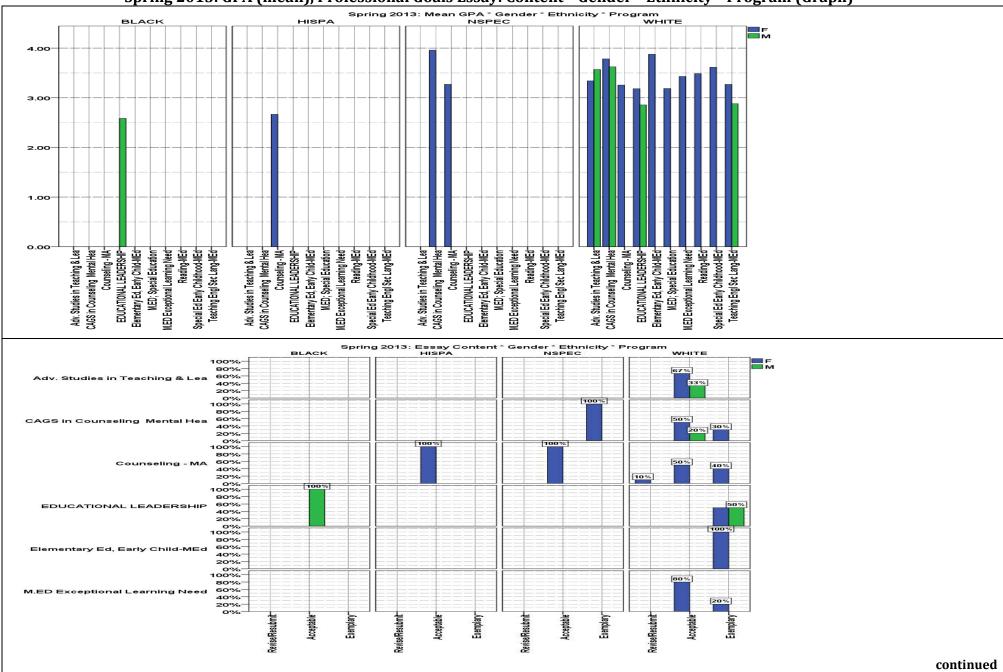

#### **Contents**

| Gender * Ethnicity * Program * Term                                                                      | 3  |
|----------------------------------------------------------------------------------------------------------|----|
| Gender * Ethnicity * Program * Term                                                                      | 6  |
| Summer 2012: GRE Analysis (0-6), GRE Quantitative, GRE Verbal (200-800), GPA, Professional Goals         |    |
| Essay†: Content, Conventions, Overall, Performance-Based Evaluation‡ * Program                           | 7  |
| Summer 2012: GPA (mean), Professional Goals Essay: Content, Conventions, Overall, Performance-Based      |    |
| Evaluation * Program (Graph)                                                                             | 8  |
| Summer 2012: GRE Analysis (200-800), GRE Analysis (0-6), GRE Quantitative, GRE Verbal, MAT (200-         |    |
| 800), MAT (0-99), Professional Goals Essay: Content, Conventions, Overall, Performance-Based Evaluation, | ,  |
| GPA * Gender * Ethnicity * Program                                                                       | 9  |
| Summer 2012: Mean GRE Analysis (200-800), GRE Analysis (0-6), GRE Quantitative, GRE Verbal, MAT          |    |
| (200-800), MAT (0-99) * Gender * Ethnicity * Program (Graph)                                             | 10 |
| Summer 2012: GPA (mean), Professional Goals Essay: Content, Conventions, * Gender * Ethnicity * Program  |    |
| (Graph)                                                                                                  |    |
| Summer 2012: Professional Goals Essay: Overall, Performance-Based Evaluation * Gender * Ethnicity *      |    |
| Program (Graph)                                                                                          | 12 |
| Fall 2012: GPA (mean), Professional Goals Essay: Content, Conventions, Overall, Performance-Based        |    |
| Evaluation * Program (Graph)                                                                             | 13 |
| Fall 2012: GRE Analysis (200-800), GRE Analysis (0-6), GRE Quantitative, GRE Verbal, MAT (200-800),      |    |
| MAT (0-99), GPA, Professional Goals Essay†: Content, Conventions, Overall, Performance-Based Evaluation  | n‡ |
| * Gender * Ethnicity * Program                                                                           | 14 |
| Fall 2012: Mean Scores for GRE Analysis (200-800), GRE Analysis (0-6), GRE Quantitative, GRE Verbal,     |    |
| MAT (200-800), MAT (0-99) * Gender * Ethnicity * Program (Graph)                                         | 17 |
| Fall 2012: GPA (mean), Professional Goals Essay: Content, * Gender * Ethnicity * Program (Graph)         | 19 |
| Fall 2012: Professional Goals Essay: Conventions * Gender * Ethnicity * Program (Graph)                  |    |
| Fall 2012: Professional Goals Essay: Overall * Gender * Ethnicity * Program (Graph)                      |    |
| Fall 2012: Performance-Based Evaluation * Gender * Ethnicity * Program (Graph)                           |    |
| Spring 2013: GRE Analysis (200-800), GRE Analysis (0-6), GRE Quantitative, GRE Verbal, MAT (200-800)     |    |
| MAT (0-99), GPA, Professional Goals Essay†: Content, Conventions, Overall, Performance-Based Evaluation  |    |
|                                                                                                          | 23 |
| Spring 2013: GPA (mean), Professional Goals Essay: Content, Conventions, Overall, Performance-Based      |    |
| Evaluation * Program                                                                                     |    |
| Spring 2013: GRE Analysis (200-800), GRE Analysis (0-6), GRE Quantitative, GRE Verbal, MAT (200-800)     | ), |
| MAT (0-99), Professional Goals Essay: Content, Conventions, Overall, Performance-Based Evaluation, GPA   | *  |
| - · · · · · · · · · · · · · · · · · · ·                                                                  | 25 |
| Spring 2013: Mean Scores for GRE Analysis (200-800), GRE Analysis (0-6), GRE Quantitative, GRE Verbal    |    |
| MAT (200-800), MAT (0-99) * Gender * Ethnicity * Program (Graph)                                         |    |
| Spring 2013: Mean Scores for GRE Analysis (200-800), GRE Analysis (0-6), GRE Quantitative, GRE Verbal    |    |
| MAT (200-800), MAT (0-99) * Gender * Ethnicity * Program (Graph)                                         |    |
| Spring 2013: GPA (mean), Professional Goals Essay: Content * Gender * Ethnicity * Program (Graph)        |    |
| Spring 2013: Professional Goals Essay: Content * Gender * Ethnicity * Program (Graph)                    |    |
| Spring 2013: Professional Goals Essay: Conventions * Program (Graph)                                     | 33 |
| Spring 2013: Professional Goals Essay: Overall * Gender * Ethnicity * Program (Graph)                    | 34 |