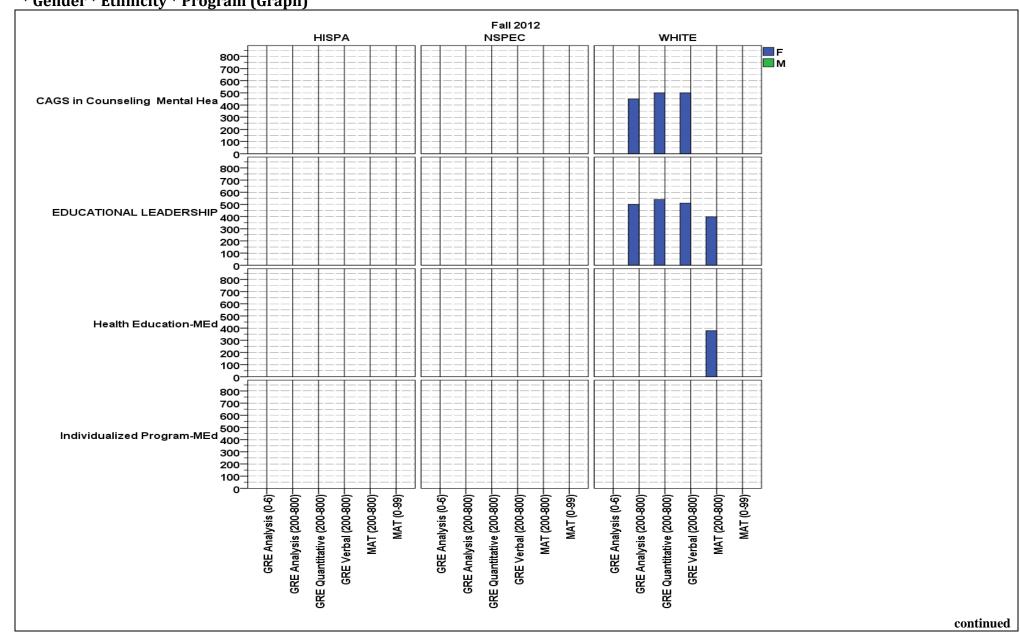

|             |                                |        |                                              |                       |             |       | Ethnicity |       |        |       |
|-------------|--------------------------------|--------|----------------------------------------------|-----------------------|-------------|-------|-----------|-------|--------|-------|
| Term        |                                |        |                                              |                       | ASIAN       | BLACK | HISPA     | NSPEC | WHITE  | Total |
|             | CAGS in Counseling Mental Hea  | Gender | F                                            | Count                 |             |       |           |       | 1      |       |
|             |                                |        |                                              | % within Gender       |             |       |           |       | 100.0% | 100.0 |
|             |                                | Total  | •                                            | Count                 |             |       |           |       | 1      |       |
|             |                                |        |                                              | % within Gender       |             |       |           |       | 100.0% | 100.  |
| 5           | Teaching Engl Sec Lang-MEd     | Gender | F                                            | Count                 |             |       |           |       | 1      |       |
| 22          |                                |        |                                              | % within Gender       |             |       |           |       | 100.0% | 100.  |
| Summer 2012 |                                | Total  |                                              | Count                 |             |       |           |       | 1      |       |
| Ę           |                                |        |                                              | % within Gender       |             |       |           |       | 100.0% | 100.  |
| •           | Total                          | Gender | F                                            | Count                 |             |       |           |       | 2      |       |
|             |                                |        |                                              | % within Gender       |             |       |           |       | 100.0% | 100.  |
|             |                                | Total  | <u>'                                    </u> | Count                 |             |       |           |       | 2      |       |
|             |                                |        |                                              | % within Gender       |             |       |           |       | 100.0% | 100.  |
|             |                                |        | Ge                                           | ender * Ethnicity * P | rogram * Te | rm    |           |       |        |       |
|             |                                |        |                                              |                       | T           |       | Ethnicity |       |        |       |
| erm         |                                |        |                                              |                       | ASIAN       | BLACK | HISPA     | NSPEC | WHITE  | Total |
|             | CAGS in Counseling Mental Hea  | Gender | F                                            | Count                 |             |       |           |       | 1      |       |
|             |                                |        |                                              | % within Gender       |             |       |           |       | 100.0% | 100.  |
|             |                                | Total  | _                                            | Count                 |             |       |           |       | 1      |       |
|             |                                |        |                                              | % within Gender       |             |       |           |       | 100.0% | 100   |
|             | EDUCATIONAL LEADERSHIP         | Gender | F                                            | Count                 |             |       | 0         |       | 2      |       |
|             |                                |        |                                              | % within Gender       |             |       | 0.0%      |       | 100.0% | 100.  |
|             |                                |        | M                                            | Count                 |             |       | 1         |       | 0      |       |
|             |                                |        |                                              | % within Gender       |             |       | 100.0%    |       | 0.0%   | 100.  |
|             |                                | Total  |                                              | Count                 |             |       | 1         |       | 2      |       |
|             |                                |        |                                              | % within Gender       |             |       | 33.3%     |       | 66.7%  | 100.  |
|             | Health Education-MEd           | Gender | F                                            | Count                 |             |       |           |       | 1      |       |
|             |                                |        |                                              | % within Gender       |             |       |           |       | 100.0% | 100.  |
|             |                                | Total  |                                              | Count                 |             |       |           |       | 1      |       |
|             |                                |        |                                              | % within Gender       |             |       |           |       | 100.0% | 100.  |
|             | Individualized Program-MEd     | Gender | F                                            | Count                 |             |       | 1         | 5     | 4      |       |
|             |                                |        |                                              | % within Gender       |             |       | 10.0%     | 50.0% | 40.0%  | 100.  |
|             |                                |        | M                                            | Count                 |             |       | 0         | 0     | 1      |       |
|             |                                |        |                                              | % within Gender       |             |       | 0.0%      | 0.0%  | 100.0% | 100.  |
|             |                                | Total  |                                              | Count                 |             |       | 1         | 5     | 5      |       |
|             |                                |        |                                              | % within Gender       |             |       | 9.1%      | 45.5% | 45.5%  | 100.  |
|             | M.ED Exceptional Learning Need | Gender | F                                            | Count                 |             |       |           |       | 1      |       |
| 2           |                                |        |                                              | % within Gender       |             |       |           |       | 100.0% | 100.  |
| 2012        |                                | Total  |                                              | Count                 |             |       |           |       | 1      |       |
|             |                                |        |                                              | War and the Committee |             |       |           |       |        |       |