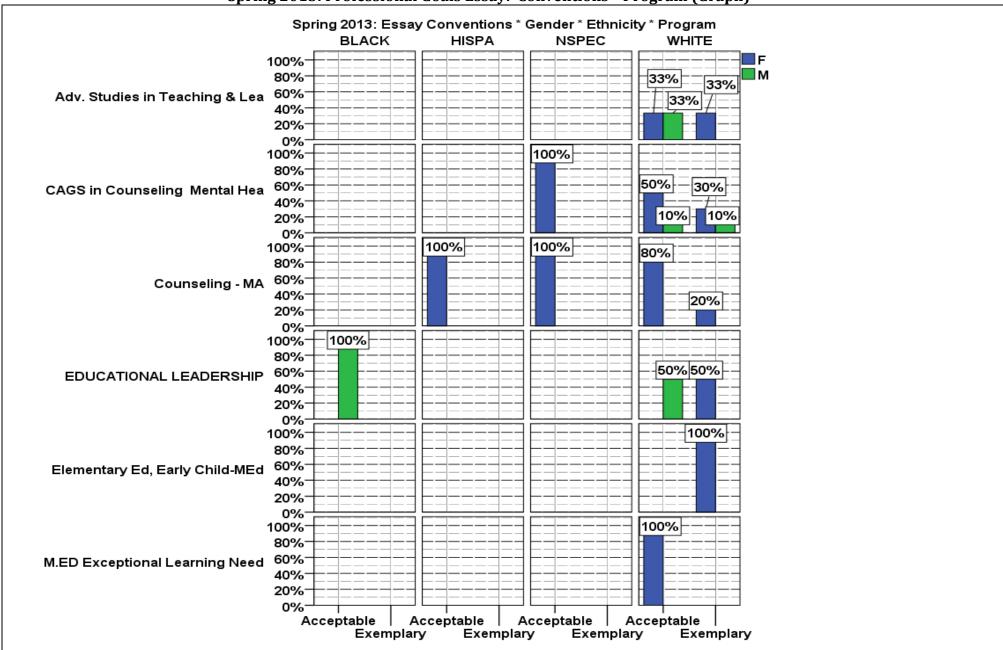

#### **Contents**

| Gender * Ethnicity * Program * Term                                                                      | 3  |
|----------------------------------------------------------------------------------------------------------|----|
| Gender * Ethnicity * Program * Term                                                                      | 6  |
| Summer 2012: GRE Analysis (0-6), GRE Quantitative, GRE Verbal (200-800), GPA, Professional Goals         |    |
| Essay†: Content, Conventions, Overall, Performance-Based Evaluation‡ * Program                           | 7  |
| Summer 2012: GPA (mean), Professional Goals Essay: Content, Conventions, Overall, Performance-Based      |    |
| Evaluation * Program (Graph)                                                                             | 8  |
| Summer 2012: GRE Analysis (200-800), GRE Analysis (0-6), GRE Quantitative, GRE Verbal, MAT (200-         |    |
| 800), MAT (0-99), Professional Goals Essay: Content, Conventions, Overall, Performance-Based Evaluation, | ,  |
| GPA * Gender * Ethnicity * Program                                                                       | 9  |
| Summer 2012: Mean GRE Analysis (200-800), GRE Analysis (0-6), GRE Quantitative, GRE Verbal, MAT          |    |
| (200-800), MAT (0-99) * Gender * Ethnicity * Program (Graph)                                             | 10 |
| Summer 2012: GPA (mean), Professional Goals Essay: Content, Conventions, * Gender * Ethnicity * Program  |    |
| (Graph)                                                                                                  |    |
| Summer 2012: Professional Goals Essay: Overall, Performance-Based Evaluation * Gender * Ethnicity *      |    |
| Program (Graph)                                                                                          | 12 |
| Fall 2012: GPA (mean), Professional Goals Essay: Content, Conventions, Overall, Performance-Based        |    |
| Evaluation * Program (Graph)                                                                             | 13 |
| Fall 2012: GRE Analysis (200-800), GRE Analysis (0-6), GRE Quantitative, GRE Verbal, MAT (200-800),      |    |
| MAT (0-99), GPA, Professional Goals Essay†: Content, Conventions, Overall, Performance-Based Evaluation  | n‡ |
| * Gender * Ethnicity * Program                                                                           | 14 |
| Fall 2012: Mean Scores for GRE Analysis (200-800), GRE Analysis (0-6), GRE Quantitative, GRE Verbal,     |    |
| MAT (200-800), MAT (0-99) * Gender * Ethnicity * Program (Graph)                                         | 17 |
| Fall 2012: GPA (mean), Professional Goals Essay: Content, * Gender * Ethnicity * Program (Graph)         | 19 |
| Fall 2012: Professional Goals Essay: Conventions * Gender * Ethnicity * Program (Graph)                  |    |
| Fall 2012: Professional Goals Essay: Overall * Gender * Ethnicity * Program (Graph)                      |    |
| Fall 2012: Performance-Based Evaluation * Gender * Ethnicity * Program (Graph)                           |    |
| Spring 2013: GRE Analysis (200-800), GRE Analysis (0-6), GRE Quantitative, GRE Verbal, MAT (200-800)     |    |
| MAT (0-99), GPA, Professional Goals Essay†: Content, Conventions, Overall, Performance-Based Evaluation  |    |
|                                                                                                          | 23 |
| Spring 2013: GPA (mean), Professional Goals Essay: Content, Conventions, Overall, Performance-Based      |    |
| Evaluation * Program                                                                                     |    |
| Spring 2013: GRE Analysis (200-800), GRE Analysis (0-6), GRE Quantitative, GRE Verbal, MAT (200-800)     | ), |
| MAT (0-99), Professional Goals Essay: Content, Conventions, Overall, Performance-Based Evaluation, GPA   | *  |
| - · · · · · · · · · · · · · · · · · · ·                                                                  | 25 |
| Spring 2013: Mean Scores for GRE Analysis (200-800), GRE Analysis (0-6), GRE Quantitative, GRE Verbal    |    |
| MAT (200-800), MAT (0-99) * Gender * Ethnicity * Program (Graph)                                         |    |
| Spring 2013: Mean Scores for GRE Analysis (200-800), GRE Analysis (0-6), GRE Quantitative, GRE Verbal    |    |
| MAT (200-800), MAT (0-99) * Gender * Ethnicity * Program (Graph)                                         |    |
| Spring 2013: GPA (mean), Professional Goals Essay: Content * Gender * Ethnicity * Program (Graph)        |    |
| Spring 2013: Professional Goals Essay: Content * Gender * Ethnicity * Program (Graph)                    |    |
| Spring 2013: Professional Goals Essay: Conventions * Program (Graph)                                     | 33 |
| Spring 2013: Professional Goals Essay: Overall * Gender * Ethnicity * Program (Graph)                    | 34 |