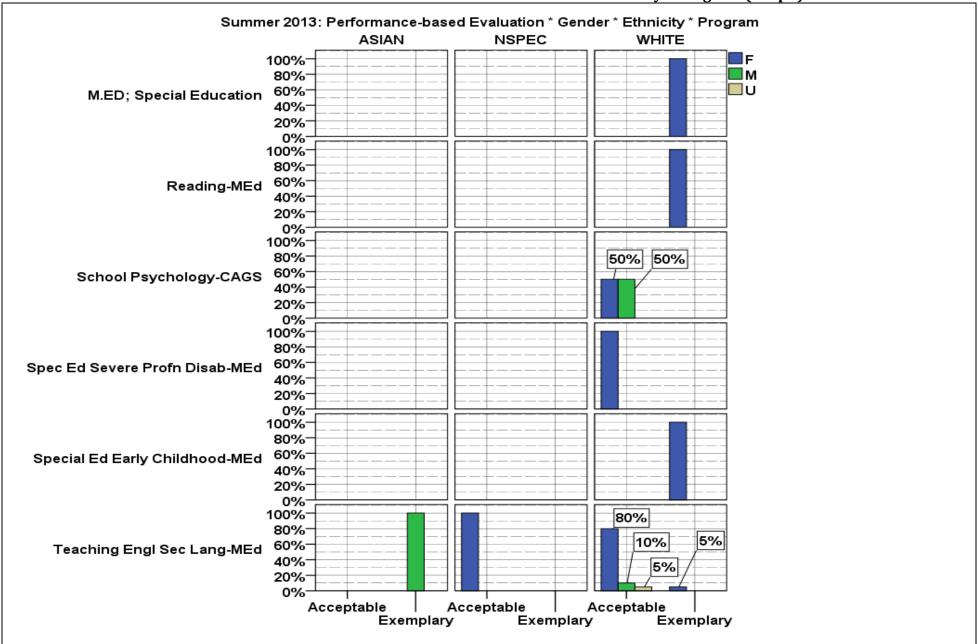

#### **Contents**

| Gender * Ethnicity * Program * Term                                                                      | 3  |
|----------------------------------------------------------------------------------------------------------|----|
| Gender * Ethnicity * Program * Term                                                                      | 6  |
| Summer 2012: GRE Analysis (0-6), GRE Quantitative, GRE Verbal (200-800), GPA, Professional Goals         |    |
| Essay†: Content, Conventions, Overall, Performance-Based Evaluation‡ * Program                           | 7  |
| Summer 2012: GPA (mean), Professional Goals Essay: Content, Conventions, Overall, Performance-Based      |    |
| Evaluation * Program (Graph)                                                                             | 8  |
| Summer 2012: GRE Analysis (200-800), GRE Analysis (0-6), GRE Quantitative, GRE Verbal, MAT (200-         |    |
| 800), MAT (0-99), Professional Goals Essay: Content, Conventions, Overall, Performance-Based Evaluation, | ,  |
| GPA * Gender * Ethnicity * Program                                                                       | 9  |
| Summer 2012: Mean GRE Analysis (200-800), GRE Analysis (0-6), GRE Quantitative, GRE Verbal, MAT          |    |
| (200-800), MAT (0-99) * Gender * Ethnicity * Program (Graph)                                             | 10 |
| Summer 2012: GPA (mean), Professional Goals Essay: Content, Conventions, * Gender * Ethnicity * Program  |    |
| (Graph)                                                                                                  |    |
| Summer 2012: Professional Goals Essay: Overall, Performance-Based Evaluation * Gender * Ethnicity *      |    |
| Program (Graph)                                                                                          | 12 |
| Fall 2012: GPA (mean), Professional Goals Essay: Content, Conventions, Overall, Performance-Based        |    |
| Evaluation * Program (Graph)                                                                             | 13 |
| Fall 2012: GRE Analysis (200-800), GRE Analysis (0-6), GRE Quantitative, GRE Verbal, MAT (200-800),      |    |
| MAT (0-99), GPA, Professional Goals Essay†: Content, Conventions, Overall, Performance-Based Evaluation  | n‡ |
| * Gender * Ethnicity * Program                                                                           | 14 |
| Fall 2012: Mean Scores for GRE Analysis (200-800), GRE Analysis (0-6), GRE Quantitative, GRE Verbal,     |    |
| MAT (200-800), MAT (0-99) * Gender * Ethnicity * Program (Graph)                                         | 17 |
| Fall 2012: GPA (mean), Professional Goals Essay: Content, * Gender * Ethnicity * Program (Graph)         | 19 |
| Fall 2012: Professional Goals Essay: Conventions * Gender * Ethnicity * Program (Graph)                  |    |
| Fall 2012: Professional Goals Essay: Overall * Gender * Ethnicity * Program (Graph)                      |    |
| Fall 2012: Performance-Based Evaluation * Gender * Ethnicity * Program (Graph)                           |    |
| Spring 2013: GRE Analysis (200-800), GRE Analysis (0-6), GRE Quantitative, GRE Verbal, MAT (200-800)     |    |
| MAT (0-99), GPA, Professional Goals Essay†: Content, Conventions, Overall, Performance-Based Evaluation  |    |
|                                                                                                          | 23 |
| Spring 2013: GPA (mean), Professional Goals Essay: Content, Conventions, Overall, Performance-Based      |    |
| Evaluation * Program                                                                                     |    |
| Spring 2013: GRE Analysis (200-800), GRE Analysis (0-6), GRE Quantitative, GRE Verbal, MAT (200-800)     | ), |
| MAT (0-99), Professional Goals Essay: Content, Conventions, Overall, Performance-Based Evaluation, GPA   | *  |
| - · · · · · · · · · · · · · · · · · · ·                                                                  | 25 |
| Spring 2013: Mean Scores for GRE Analysis (200-800), GRE Analysis (0-6), GRE Quantitative, GRE Verbal    |    |
| MAT (200-800), MAT (0-99) * Gender * Ethnicity * Program (Graph)                                         |    |
| Spring 2013: Mean Scores for GRE Analysis (200-800), GRE Analysis (0-6), GRE Quantitative, GRE Verbal    |    |
| MAT (200-800), MAT (0-99) * Gender * Ethnicity * Program (Graph)                                         |    |
| Spring 2013: GPA (mean), Professional Goals Essay: Content * Gender * Ethnicity * Program (Graph)        |    |
| Spring 2013: Professional Goals Essay: Content * Gender * Ethnicity * Program (Graph)                    |    |
| Spring 2013: Professional Goals Essay: Conventions * Program (Graph)                                     | 33 |
| Spring 2013: Professional Goals Essay: Overall * Gender * Ethnicity * Program (Graph)                    | 34 |

1

| Spring 2013: Professional Goals Essay: Overall * Gender * Ethnicity * Program (Graph)                   | . 35 |
|---------------------------------------------------------------------------------------------------------|------|
| Spring 2013: Performance-Based Evaluation * Gender * Ethnicity * Program (Graph)(Graph)                 | . 36 |
| Spring 2013: Performance-Based Evaluation * Gender * Ethnicity * Program (Graph)(Graph)                 | . 37 |
| Summer 2013: GRE Analysis (200-800), GRE Analysis (0-6), GRE Quantitative, GRE Verbal, MAT (200-        |      |
| 800), MAT (0-99), GPA, Professional Goals Essay†: Content, Conventions, Overall, Performance-Based      |      |
| Evaluation‡ * Program                                                                                   | . 38 |
| Summer 2013: Mean Scores for GRE Analysis (200-800), GRE Analysis (0-6), GRE Quantitative, GRE Ver      | bal, |
| MAT (200-800), MAT (0-99) * Program (Graph)                                                             | . 39 |
| Summer 2013: GPA (mean), Professional Goals Essay: Content, Conventions, Overall, Performance-Based     |      |
| Evaluation * Program (Graph)                                                                            | . 40 |
| Summer 2013: GRE Analysis (200-800), GRE Analysis (0-6), GRE Quantitative, GRE Verbal, MAT (200-        |      |
| 800), MAT (0-99), Professional Goals Essay: Content, Conventions, Overall, Performance-Based Evaluation | ι,   |
| GPA * Gender * Ethnicity * Program                                                                      | . 41 |
| Summer 2013: Mean Scores for GRE Analysis (200-800), GRE Analysis (0-6), GRE Quantitative, GRE Ver      | bal, |
| MAT (200-800), MAT (0-99 * Gender * Ethnicity * Program (Graph)                                         | . 46 |
| Summer 2013: GPA (mean) * Gender * Ethnicity * Program (Graph)                                          | . 49 |
| Summer 2013: Professional Goals Essay: Content * Gender * Ethnicity * Program (Graph)                   | . 50 |
| Summer 2013: Professional Goals Essay: Conventions * Gender * Ethnicity * Program (Graph)               | . 51 |
| Summer 2013: Professional Goals Essay: Overall * Gender * Ethnicity * Program (Graph)                   | . 53 |
| Summer 2013: Performance-Based Evaluation * Gender * Ethnicity * Program (Graph)                        | . 55 |