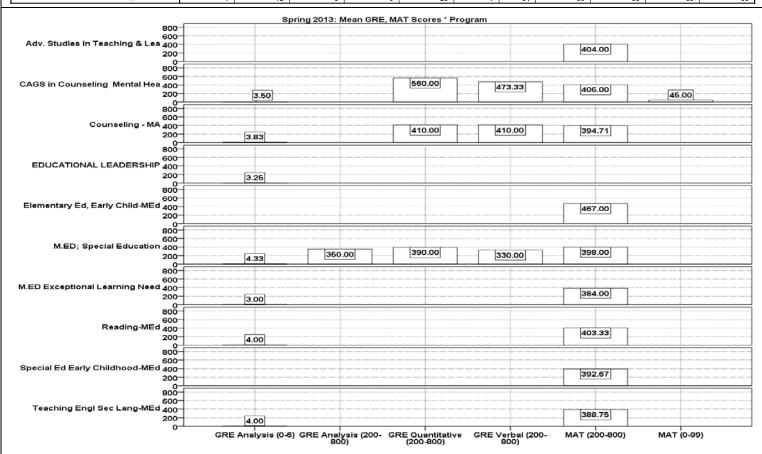

#### **Contents**

| Gender * Ethnicity * Program * Term                                                                      | 3  |
|----------------------------------------------------------------------------------------------------------|----|
| Gender * Ethnicity * Program * Term                                                                      | 6  |
| Summer 2012: GRE Analysis (0-6), GRE Quantitative, GRE Verbal (200-800), GPA, Professional Goals         |    |
| Essay†: Content, Conventions, Overall, Performance-Based Evaluation‡ * Program                           | 7  |
| Summer 2012: GPA (mean), Professional Goals Essay: Content, Conventions, Overall, Performance-Based      |    |
| Evaluation * Program (Graph)                                                                             | 8  |
| Summer 2012: GRE Analysis (200-800), GRE Analysis (0-6), GRE Quantitative, GRE Verbal, MAT (200-         |    |
| 800), MAT (0-99), Professional Goals Essay: Content, Conventions, Overall, Performance-Based Evaluation, | ,  |
| GPA * Gender * Ethnicity * Program                                                                       | 9  |
| Summer 2012: Mean GRE Analysis (200-800), GRE Analysis (0-6), GRE Quantitative, GRE Verbal, MAT          |    |
| (200-800), MAT (0-99) * Gender * Ethnicity * Program (Graph)                                             | 10 |
| Summer 2012: GPA (mean), Professional Goals Essay: Content, Conventions, * Gender * Ethnicity * Program  |    |
| (Graph)                                                                                                  |    |
| Summer 2012: Professional Goals Essay: Overall, Performance-Based Evaluation * Gender * Ethnicity *      |    |
| Program (Graph)                                                                                          | 12 |
| Fall 2012: GPA (mean), Professional Goals Essay: Content, Conventions, Overall, Performance-Based        |    |
| Evaluation * Program (Graph)                                                                             | 13 |
| Fall 2012: GRE Analysis (200-800), GRE Analysis (0-6), GRE Quantitative, GRE Verbal, MAT (200-800),      |    |
| MAT (0-99), GPA, Professional Goals Essay†: Content, Conventions, Overall, Performance-Based Evaluation  | n‡ |
| * Gender * Ethnicity * Program                                                                           | 14 |
| Fall 2012: Mean Scores for GRE Analysis (200-800), GRE Analysis (0-6), GRE Quantitative, GRE Verbal,     |    |
| MAT (200-800), MAT (0-99) * Gender * Ethnicity * Program (Graph)                                         | 17 |
| Fall 2012: GPA (mean), Professional Goals Essay: Content, * Gender * Ethnicity * Program (Graph)         | 19 |
| Fall 2012: Professional Goals Essay: Conventions * Gender * Ethnicity * Program (Graph)                  |    |
| Fall 2012: Professional Goals Essay: Overall * Gender * Ethnicity * Program (Graph)                      |    |
| Fall 2012: Performance-Based Evaluation * Gender * Ethnicity * Program (Graph)                           |    |
| Spring 2013: GRE Analysis (200-800), GRE Analysis (0-6), GRE Quantitative, GRE Verbal, MAT (200-800)     |    |
| MAT (0-99), GPA, Professional Goals Essay†: Content, Conventions, Overall, Performance-Based Evaluation  |    |
|                                                                                                          | 23 |
| Spring 2013: GPA (mean), Professional Goals Essay: Content, Conventions, Overall, Performance-Based      |    |
| Evaluation * Program                                                                                     |    |
| Spring 2013: GRE Analysis (200-800), GRE Analysis (0-6), GRE Quantitative, GRE Verbal, MAT (200-800)     | ), |
| MAT (0-99), Professional Goals Essay: Content, Conventions, Overall, Performance-Based Evaluation, GPA   | *  |
| - · · · · · · · · · · · · · · · · · · ·                                                                  | 25 |
| Spring 2013: Mean Scores for GRE Analysis (200-800), GRE Analysis (0-6), GRE Quantitative, GRE Verbal    |    |
| MAT (200-800), MAT (0-99) * Gender * Ethnicity * Program (Graph)                                         |    |
| Spring 2013: Mean Scores for GRE Analysis (200-800), GRE Analysis (0-6), GRE Quantitative, GRE Verbal    |    |
| MAT (200-800), MAT (0-99) * Gender * Ethnicity * Program (Graph)                                         |    |
| Spring 2013: GPA (mean), Professional Goals Essay: Content * Gender * Ethnicity * Program (Graph)        |    |
| Spring 2013: Professional Goals Essay: Content * Gender * Ethnicity * Program (Graph)                    |    |
| Spring 2013: Professional Goals Essay: Conventions * Program (Graph)                                     | 33 |
| Spring 2013: Professional Goals Essay: Overall * Gender * Ethnicity * Program (Graph)                    | 34 |