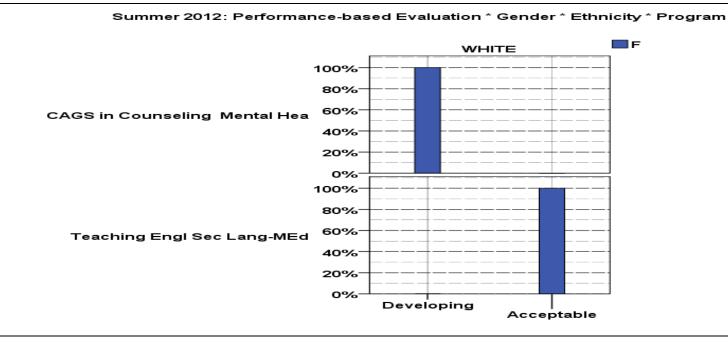

#### **Contents**

| Gender * Ethnicity * Program * Term                                                                      | 3  |
|----------------------------------------------------------------------------------------------------------|----|
| Gender * Ethnicity * Program * Term                                                                      | 6  |
| Summer 2012: GRE Analysis (0-6), GRE Quantitative, GRE Verbal (200-800), GPA, Professional Goals         |    |
| Essay†: Content, Conventions, Overall, Performance-Based Evaluation‡ * Program                           | 7  |
| Summer 2012: GPA (mean), Professional Goals Essay: Content, Conventions, Overall, Performance-Based      |    |
| Evaluation * Program (Graph)                                                                             | 8  |
| Summer 2012: GRE Analysis (200-800), GRE Analysis (0-6), GRE Quantitative, GRE Verbal, MAT (200-         |    |
| 800), MAT (0-99), Professional Goals Essay: Content, Conventions, Overall, Performance-Based Evaluation, | ,  |
| GPA * Gender * Ethnicity * Program                                                                       | 9  |
| Summer 2012: Mean GRE Analysis (200-800), GRE Analysis (0-6), GRE Quantitative, GRE Verbal, MAT          |    |
| (200-800), MAT (0-99) * Gender * Ethnicity * Program (Graph)                                             | 10 |
| Summer 2012: GPA (mean), Professional Goals Essay: Content, Conventions, * Gender * Ethnicity * Program  |    |
| (Graph)                                                                                                  |    |
| Summer 2012: Professional Goals Essay: Overall, Performance-Based Evaluation * Gender * Ethnicity *      |    |
| Program (Graph)                                                                                          | 12 |
| Fall 2012: GPA (mean), Professional Goals Essay: Content, Conventions, Overall, Performance-Based        |    |
| Evaluation * Program (Graph)                                                                             | 13 |
| Fall 2012: GRE Analysis (200-800), GRE Analysis (0-6), GRE Quantitative, GRE Verbal, MAT (200-800),      |    |
| MAT (0-99), GPA, Professional Goals Essay†: Content, Conventions, Overall, Performance-Based Evaluation  | n‡ |
| * Gender * Ethnicity * Program                                                                           | 14 |
| Fall 2012: Mean Scores for GRE Analysis (200-800), GRE Analysis (0-6), GRE Quantitative, GRE Verbal,     |    |
| MAT (200-800), MAT (0-99) * Gender * Ethnicity * Program (Graph)                                         | 17 |
| Fall 2012: GPA (mean), Professional Goals Essay: Content, * Gender * Ethnicity * Program (Graph)         | 19 |
| Fall 2012: Professional Goals Essay: Conventions * Gender * Ethnicity * Program (Graph)                  |    |
| Fall 2012: Professional Goals Essay: Overall * Gender * Ethnicity * Program (Graph)                      |    |
| Fall 2012: Performance-Based Evaluation * Gender * Ethnicity * Program (Graph)                           |    |
| Spring 2013: GRE Analysis (200-800), GRE Analysis (0-6), GRE Quantitative, GRE Verbal, MAT (200-800)     |    |
| MAT (0-99), GPA, Professional Goals Essay†: Content, Conventions, Overall, Performance-Based Evaluation  |    |
|                                                                                                          | 23 |
| Spring 2013: GPA (mean), Professional Goals Essay: Content, Conventions, Overall, Performance-Based      |    |
| Evaluation * Program                                                                                     |    |
| Spring 2013: GRE Analysis (200-800), GRE Analysis (0-6), GRE Quantitative, GRE Verbal, MAT (200-800)     | ), |
| MAT (0-99), Professional Goals Essay: Content, Conventions, Overall, Performance-Based Evaluation, GPA   | *  |
| - · · · · · · · · · · · · · · · · · · ·                                                                  | 25 |
| Spring 2013: Mean Scores for GRE Analysis (200-800), GRE Analysis (0-6), GRE Quantitative, GRE Verbal    |    |
| MAT (200-800), MAT (0-99) * Gender * Ethnicity * Program (Graph)                                         |    |
| Spring 2013: Mean Scores for GRE Analysis (200-800), GRE Analysis (0-6), GRE Quantitative, GRE Verbal    |    |
| MAT (200-800), MAT (0-99) * Gender * Ethnicity * Program (Graph)                                         |    |
| Spring 2013: GPA (mean), Professional Goals Essay: Content * Gender * Ethnicity * Program (Graph)        |    |
| Spring 2013: Professional Goals Essay: Content * Gender * Ethnicity * Program (Graph)                    |    |
| Spring 2013: Professional Goals Essay: Conventions * Program (Graph)                                     | 33 |
| Spring 2013: Professional Goals Essay: Overall * Gender * Ethnicity * Program (Graph)                    | 34 |