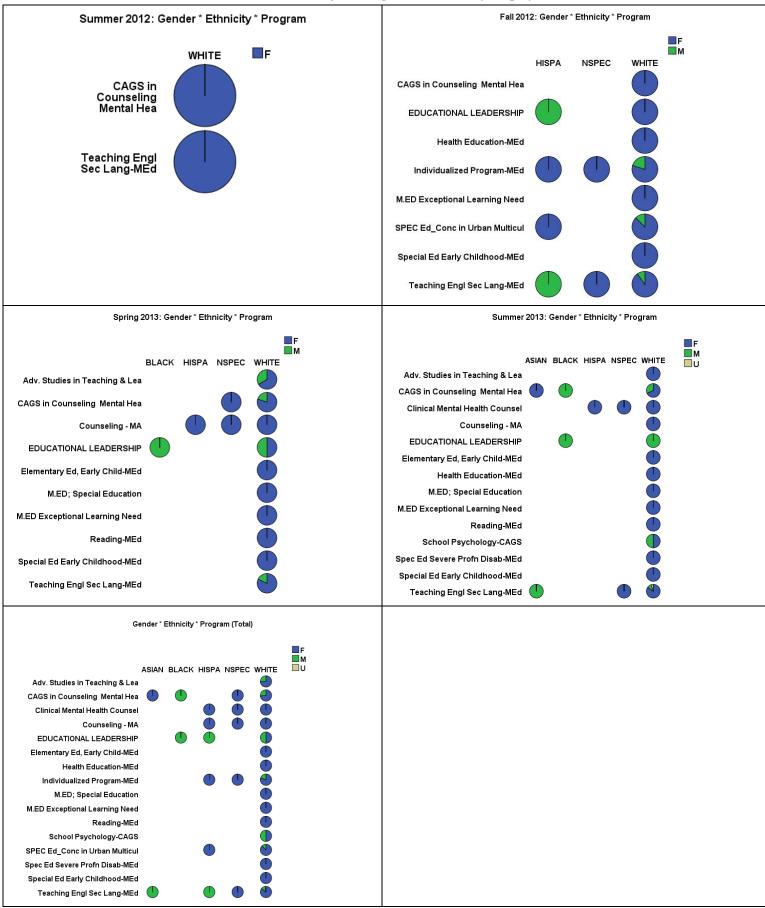

|             |                                |        |                                              |                       |             |       | Ethnicity |       |        |       |
|-------------|--------------------------------|--------|----------------------------------------------|-----------------------|-------------|-------|-----------|-------|--------|-------|
| Term        |                                |        |                                              |                       | ASIAN       | BLACK | HISPA     | NSPEC | WHITE  | Total |
|             | CAGS in Counseling Mental Hea  | Gender | F                                            | Count                 |             |       |           |       | 1      |       |
|             |                                |        |                                              | % within Gender       |             |       |           |       | 100.0% | 100.0 |
|             |                                | Total  | •                                            | Count                 |             |       |           |       | 1      |       |
|             |                                |        |                                              | % within Gender       |             |       |           |       | 100.0% | 100.  |
| 5           | Teaching Engl Sec Lang-MEd     | Gender | F                                            | Count                 |             |       |           |       | 1      |       |
| 22          |                                |        |                                              | % within Gender       |             |       |           |       | 100.0% | 100.  |
| Summer 2012 |                                | Total  |                                              | Count                 |             |       |           |       | 1      |       |
| Ę           |                                |        |                                              | % within Gender       |             |       |           |       | 100.0% | 100.  |
| •           | Total                          | Gender | F                                            | Count                 |             |       |           |       | 2      |       |
|             |                                |        |                                              | % within Gender       |             |       |           |       | 100.0% | 100.  |
|             |                                | Total  | <u>'                                    </u> | Count                 |             |       |           |       | 2      |       |
|             |                                |        |                                              | % within Gender       |             |       |           |       | 100.0% | 100.  |
|             |                                |        | Ge                                           | ender * Ethnicity * P | rogram * Te | rm    |           |       |        |       |
|             |                                |        |                                              |                       | T           |       | Ethnicity |       |        |       |
| erm         |                                |        |                                              |                       | ASIAN       | BLACK | HISPA     | NSPEC | WHITE  | Total |
|             | CAGS in Counseling Mental Hea  | Gender | F                                            | Count                 |             |       |           |       | 1      |       |
|             |                                |        |                                              | % within Gender       |             |       |           |       | 100.0% | 100.  |
|             |                                | Total  | _                                            | Count                 |             |       |           |       | 1      |       |
|             |                                |        |                                              | % within Gender       |             |       |           |       | 100.0% | 100   |
|             | EDUCATIONAL LEADERSHIP         | Gender | F                                            | Count                 |             |       | 0         |       | 2      |       |
|             |                                |        |                                              | % within Gender       |             |       | 0.0%      |       | 100.0% | 100.  |
|             |                                |        | M                                            | Count                 |             |       | 1         |       | 0      |       |
|             |                                |        |                                              | % within Gender       |             |       | 100.0%    |       | 0.0%   | 100.  |
|             |                                | Total  |                                              | Count                 |             |       | 1         |       | 2      |       |
|             |                                |        |                                              | % within Gender       |             |       | 33.3%     |       | 66.7%  | 100.  |
|             | Health Education-MEd           | Gender | F                                            | Count                 |             |       |           |       | 1      |       |
|             |                                |        |                                              | % within Gender       |             |       |           |       | 100.0% | 100.  |
|             |                                | Total  |                                              | Count                 |             |       |           |       | 1      |       |
|             |                                |        |                                              | % within Gender       |             |       |           |       | 100.0% | 100.  |
|             | Individualized Program-MEd     | Gender | F                                            | Count                 |             |       | 1         | 5     | 4      |       |
|             |                                |        |                                              | % within Gender       |             |       | 10.0%     | 50.0% | 40.0%  | 100.  |
|             |                                |        | M                                            | Count                 |             |       | 0         | 0     | 1      |       |
|             |                                |        |                                              | % within Gender       |             |       | 0.0%      | 0.0%  | 100.0% | 100.  |
|             |                                | Total  |                                              | Count                 |             |       | 1         | 5     | 5      |       |
|             |                                |        |                                              | % within Gender       |             |       | 9.1%      | 45.5% | 45.5%  | 100.  |
|             | M.ED Exceptional Learning Need | Gender | F                                            | Count                 |             |       |           |       | 1      |       |
| 2           |                                |        |                                              | % within Gender       |             |       |           |       | 100.0% | 100.  |
| 2012        |                                | Total  |                                              | Count                 |             |       |           |       | 1      |       |
|             |                                |        |                                              | War and the Committee |             |       |           |       |        |       |