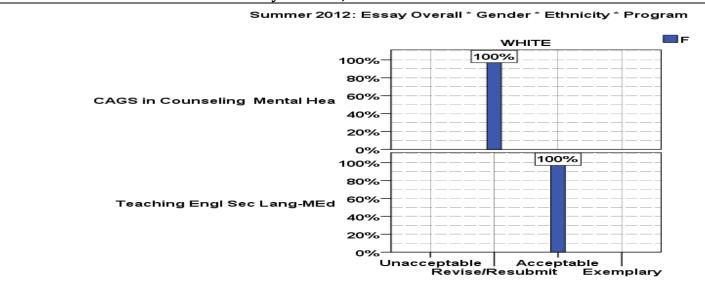

#### **Contents**

| Gender * Ethnicity * Program * Term                                                                      | 3  |
|----------------------------------------------------------------------------------------------------------|----|
| Gender * Ethnicity * Program * Term                                                                      | 6  |
| Summer 2012: GRE Analysis (0-6), GRE Quantitative, GRE Verbal (200-800), GPA, Professional Goals         |    |
| Essay†: Content, Conventions, Overall, Performance-Based Evaluation‡ * Program                           | 7  |
| Summer 2012: GPA (mean), Professional Goals Essay: Content, Conventions, Overall, Performance-Based      |    |
| Evaluation * Program (Graph)                                                                             | 8  |
| Summer 2012: GRE Analysis (200-800), GRE Analysis (0-6), GRE Quantitative, GRE Verbal, MAT (200-         |    |
| 800), MAT (0-99), Professional Goals Essay: Content, Conventions, Overall, Performance-Based Evaluation, | ,  |
| GPA * Gender * Ethnicity * Program                                                                       | 9  |
| Summer 2012: Mean GRE Analysis (200-800), GRE Analysis (0-6), GRE Quantitative, GRE Verbal, MAT          |    |
| (200-800), MAT (0-99) * Gender * Ethnicity * Program (Graph)                                             | 10 |
| Summer 2012: GPA (mean), Professional Goals Essay: Content, Conventions, * Gender * Ethnicity * Program  |    |
| (Graph)                                                                                                  |    |
| Summer 2012: Professional Goals Essay: Overall, Performance-Based Evaluation * Gender * Ethnicity *      |    |
| Program (Graph)                                                                                          | 12 |
| Fall 2012: GPA (mean), Professional Goals Essay: Content, Conventions, Overall, Performance-Based        |    |
| Evaluation * Program (Graph)                                                                             | 13 |
| Fall 2012: GRE Analysis (200-800), GRE Analysis (0-6), GRE Quantitative, GRE Verbal, MAT (200-800),      |    |
| MAT (0-99), GPA, Professional Goals Essay†: Content, Conventions, Overall, Performance-Based Evaluation  | n‡ |
| * Gender * Ethnicity * Program                                                                           | 14 |
| Fall 2012: Mean Scores for GRE Analysis (200-800), GRE Analysis (0-6), GRE Quantitative, GRE Verbal,     |    |
| MAT (200-800), MAT (0-99) * Gender * Ethnicity * Program (Graph)                                         | 17 |
| Fall 2012: GPA (mean), Professional Goals Essay: Content, * Gender * Ethnicity * Program (Graph)         | 19 |
| Fall 2012: Professional Goals Essay: Conventions * Gender * Ethnicity * Program (Graph)                  |    |
| Fall 2012: Professional Goals Essay: Overall * Gender * Ethnicity * Program (Graph)                      |    |
| Fall 2012: Performance-Based Evaluation * Gender * Ethnicity * Program (Graph)                           |    |
| Spring 2013: GRE Analysis (200-800), GRE Analysis (0-6), GRE Quantitative, GRE Verbal, MAT (200-800)     |    |
| MAT (0-99), GPA, Professional Goals Essay†: Content, Conventions, Overall, Performance-Based Evaluation  |    |
|                                                                                                          | 23 |
| Spring 2013: GPA (mean), Professional Goals Essay: Content, Conventions, Overall, Performance-Based      |    |
| Evaluation * Program                                                                                     |    |
| Spring 2013: GRE Analysis (200-800), GRE Analysis (0-6), GRE Quantitative, GRE Verbal, MAT (200-800)     | ), |
| MAT (0-99), Professional Goals Essay: Content, Conventions, Overall, Performance-Based Evaluation, GPA   | *  |
| - · · · · · · · · · · · · · · · · · · ·                                                                  | 25 |
| Spring 2013: Mean Scores for GRE Analysis (200-800), GRE Analysis (0-6), GRE Quantitative, GRE Verbal    |    |
| MAT (200-800), MAT (0-99) * Gender * Ethnicity * Program (Graph)                                         |    |
| Spring 2013: Mean Scores for GRE Analysis (200-800), GRE Analysis (0-6), GRE Quantitative, GRE Verbal    |    |
| MAT (200-800), MAT (0-99) * Gender * Ethnicity * Program (Graph)                                         |    |
| Spring 2013: GPA (mean), Professional Goals Essay: Content * Gender * Ethnicity * Program (Graph)        |    |
| Spring 2013: Professional Goals Essay: Content * Gender * Ethnicity * Program (Graph)                    |    |
| Spring 2013: Professional Goals Essay: Conventions * Program (Graph)                                     | 33 |
| Spring 2013: Professional Goals Essay: Overall * Gender * Ethnicity * Program (Graph)                    | 34 |