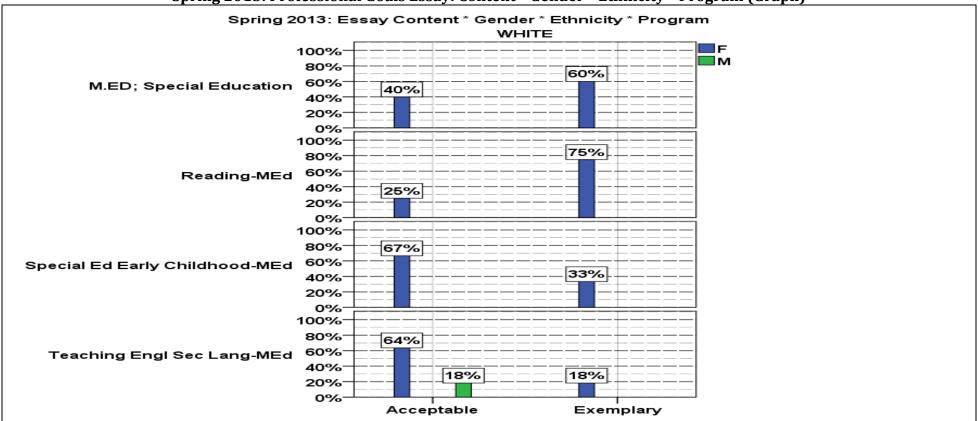

#### **Contents**

| Gender * Ethnicity * Program * Term                                                                      | 3  |
|----------------------------------------------------------------------------------------------------------|----|
| Gender * Ethnicity * Program * Term                                                                      | 6  |
| Summer 2012: GRE Analysis (0-6), GRE Quantitative, GRE Verbal (200-800), GPA, Professional Goals         |    |
| Essay†: Content, Conventions, Overall, Performance-Based Evaluation‡ * Program                           | 7  |
| Summer 2012: GPA (mean), Professional Goals Essay: Content, Conventions, Overall, Performance-Based      |    |
| Evaluation * Program (Graph)                                                                             | 8  |
| Summer 2012: GRE Analysis (200-800), GRE Analysis (0-6), GRE Quantitative, GRE Verbal, MAT (200-         |    |
| 800), MAT (0-99), Professional Goals Essay: Content, Conventions, Overall, Performance-Based Evaluation, | ,  |
| GPA * Gender * Ethnicity * Program                                                                       | 9  |
| Summer 2012: Mean GRE Analysis (200-800), GRE Analysis (0-6), GRE Quantitative, GRE Verbal, MAT          |    |
| (200-800), MAT (0-99) * Gender * Ethnicity * Program (Graph)                                             | 10 |
| Summer 2012: GPA (mean), Professional Goals Essay: Content, Conventions, * Gender * Ethnicity * Program  |    |
| (Graph)                                                                                                  |    |
| Summer 2012: Professional Goals Essay: Overall, Performance-Based Evaluation * Gender * Ethnicity *      |    |
| Program (Graph)                                                                                          | 12 |
| Fall 2012: GPA (mean), Professional Goals Essay: Content, Conventions, Overall, Performance-Based        |    |
| Evaluation * Program (Graph)                                                                             | 13 |
| Fall 2012: GRE Analysis (200-800), GRE Analysis (0-6), GRE Quantitative, GRE Verbal, MAT (200-800),      |    |
| MAT (0-99), GPA, Professional Goals Essay†: Content, Conventions, Overall, Performance-Based Evaluation  | n‡ |
| * Gender * Ethnicity * Program                                                                           | 14 |
| Fall 2012: Mean Scores for GRE Analysis (200-800), GRE Analysis (0-6), GRE Quantitative, GRE Verbal,     |    |
| MAT (200-800), MAT (0-99) * Gender * Ethnicity * Program (Graph)                                         | 17 |
| Fall 2012: GPA (mean), Professional Goals Essay: Content, * Gender * Ethnicity * Program (Graph)         | 19 |
| Fall 2012: Professional Goals Essay: Conventions * Gender * Ethnicity * Program (Graph)                  |    |
| Fall 2012: Professional Goals Essay: Overall * Gender * Ethnicity * Program (Graph)                      |    |
| Fall 2012: Performance-Based Evaluation * Gender * Ethnicity * Program (Graph)                           |    |
| Spring 2013: GRE Analysis (200-800), GRE Analysis (0-6), GRE Quantitative, GRE Verbal, MAT (200-800)     |    |
| MAT (0-99), GPA, Professional Goals Essay†: Content, Conventions, Overall, Performance-Based Evaluation  |    |
|                                                                                                          | 23 |
| Spring 2013: GPA (mean), Professional Goals Essay: Content, Conventions, Overall, Performance-Based      |    |
| Evaluation * Program                                                                                     |    |
| Spring 2013: GRE Analysis (200-800), GRE Analysis (0-6), GRE Quantitative, GRE Verbal, MAT (200-800)     | ), |
| MAT (0-99), Professional Goals Essay: Content, Conventions, Overall, Performance-Based Evaluation, GPA   | *  |
| - · · · · · · · · · · · · · · · · · · ·                                                                  | 25 |
| Spring 2013: Mean Scores for GRE Analysis (200-800), GRE Analysis (0-6), GRE Quantitative, GRE Verbal    |    |
| MAT (200-800), MAT (0-99) * Gender * Ethnicity * Program (Graph)                                         |    |
| Spring 2013: Mean Scores for GRE Analysis (200-800), GRE Analysis (0-6), GRE Quantitative, GRE Verbal    |    |
| MAT (200-800), MAT (0-99) * Gender * Ethnicity * Program (Graph)                                         |    |
| Spring 2013: GPA (mean), Professional Goals Essay: Content * Gender * Ethnicity * Program (Graph)        |    |
| Spring 2013: Professional Goals Essay: Content * Gender * Ethnicity * Program (Graph)                    |    |
| Spring 2013: Professional Goals Essay: Conventions * Program (Graph)                                     | 33 |
| Spring 2013: Professional Goals Essay: Overall * Gender * Ethnicity * Program (Graph)                    | 34 |