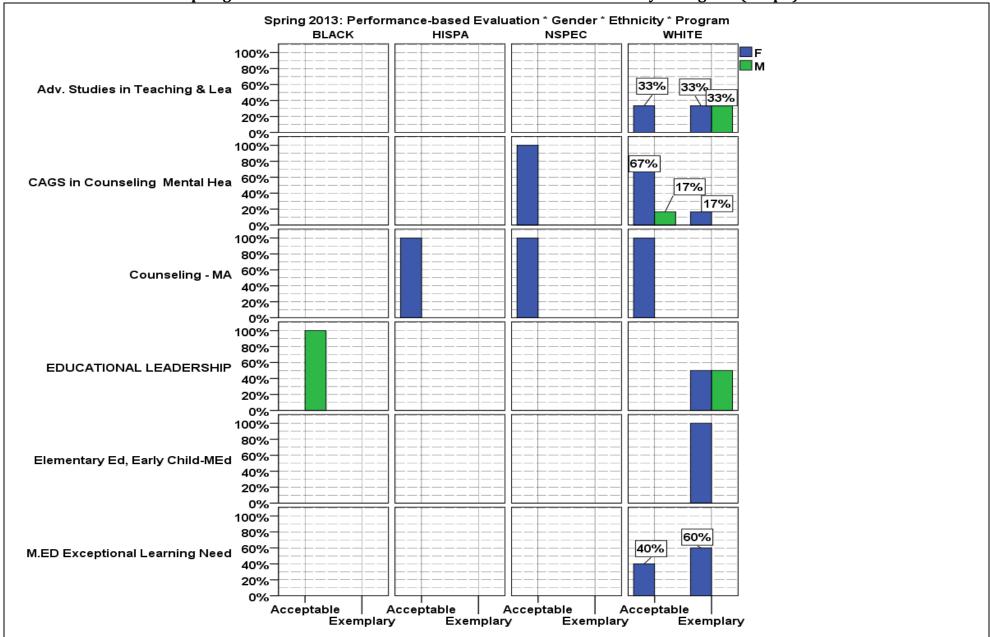

#### **Contents**

| Gender * Ethnicity * Program * Term                                                                      | 3  |
|----------------------------------------------------------------------------------------------------------|----|
| Gender * Ethnicity * Program * Term                                                                      | 6  |
| Summer 2012: GRE Analysis (0-6), GRE Quantitative, GRE Verbal (200-800), GPA, Professional Goals         |    |
| Essay†: Content, Conventions, Overall, Performance-Based Evaluation‡ * Program                           | 7  |
| Summer 2012: GPA (mean), Professional Goals Essay: Content, Conventions, Overall, Performance-Based      |    |
| Evaluation * Program (Graph)                                                                             | 8  |
| Summer 2012: GRE Analysis (200-800), GRE Analysis (0-6), GRE Quantitative, GRE Verbal, MAT (200-         |    |
| 800), MAT (0-99), Professional Goals Essay: Content, Conventions, Overall, Performance-Based Evaluation, | ,  |
| GPA * Gender * Ethnicity * Program                                                                       | 9  |
| Summer 2012: Mean GRE Analysis (200-800), GRE Analysis (0-6), GRE Quantitative, GRE Verbal, MAT          |    |
| (200-800), MAT (0-99) * Gender * Ethnicity * Program (Graph)                                             | 10 |
| Summer 2012: GPA (mean), Professional Goals Essay: Content, Conventions, * Gender * Ethnicity * Program  |    |
| (Graph)                                                                                                  |    |
| Summer 2012: Professional Goals Essay: Overall, Performance-Based Evaluation * Gender * Ethnicity *      |    |
| Program (Graph)                                                                                          | 12 |
| Fall 2012: GPA (mean), Professional Goals Essay: Content, Conventions, Overall, Performance-Based        |    |
| Evaluation * Program (Graph)                                                                             | 13 |
| Fall 2012: GRE Analysis (200-800), GRE Analysis (0-6), GRE Quantitative, GRE Verbal, MAT (200-800),      |    |
| MAT (0-99), GPA, Professional Goals Essay†: Content, Conventions, Overall, Performance-Based Evaluation  | n‡ |
| * Gender * Ethnicity * Program                                                                           | 14 |
| Fall 2012: Mean Scores for GRE Analysis (200-800), GRE Analysis (0-6), GRE Quantitative, GRE Verbal,     |    |
| MAT (200-800), MAT (0-99) * Gender * Ethnicity * Program (Graph)                                         | 17 |
| Fall 2012: GPA (mean), Professional Goals Essay: Content, * Gender * Ethnicity * Program (Graph)         | 19 |
| Fall 2012: Professional Goals Essay: Conventions * Gender * Ethnicity * Program (Graph)                  |    |
| Fall 2012: Professional Goals Essay: Overall * Gender * Ethnicity * Program (Graph)                      |    |
| Fall 2012: Performance-Based Evaluation * Gender * Ethnicity * Program (Graph)                           |    |
| Spring 2013: GRE Analysis (200-800), GRE Analysis (0-6), GRE Quantitative, GRE Verbal, MAT (200-800)     |    |
| MAT (0-99), GPA, Professional Goals Essay†: Content, Conventions, Overall, Performance-Based Evaluation  |    |
|                                                                                                          | 23 |
| Spring 2013: GPA (mean), Professional Goals Essay: Content, Conventions, Overall, Performance-Based      |    |
| Evaluation * Program                                                                                     |    |
| Spring 2013: GRE Analysis (200-800), GRE Analysis (0-6), GRE Quantitative, GRE Verbal, MAT (200-800)     | ), |
| MAT (0-99), Professional Goals Essay: Content, Conventions, Overall, Performance-Based Evaluation, GPA   | *  |
| - · · · · · · · · · · · · · · · · · · ·                                                                  | 25 |
| Spring 2013: Mean Scores for GRE Analysis (200-800), GRE Analysis (0-6), GRE Quantitative, GRE Verbal    |    |
| MAT (200-800), MAT (0-99) * Gender * Ethnicity * Program (Graph)                                         |    |
| Spring 2013: Mean Scores for GRE Analysis (200-800), GRE Analysis (0-6), GRE Quantitative, GRE Verbal    |    |
| MAT (200-800), MAT (0-99) * Gender * Ethnicity * Program (Graph)                                         |    |
| Spring 2013: GPA (mean), Professional Goals Essay: Content * Gender * Ethnicity * Program (Graph)        |    |
| Spring 2013: Professional Goals Essay: Content * Gender * Ethnicity * Program (Graph)                    |    |
| Spring 2013: Professional Goals Essay: Conventions * Program (Graph)                                     | 33 |
| Spring 2013: Professional Goals Essay: Overall * Gender * Ethnicity * Program (Graph)                    | 34 |

1

| Spring 2013: Professional Goals Essay: Overall * Gender * Ethnicity * Program (Graph)                   | . 35 |
|---------------------------------------------------------------------------------------------------------|------|
| Spring 2013: Performance-Based Evaluation * Gender * Ethnicity * Program (Graph)(Graph)                 | . 36 |
| Spring 2013: Performance-Based Evaluation * Gender * Ethnicity * Program (Graph)(Graph)                 | . 37 |
| Summer 2013: GRE Analysis (200-800), GRE Analysis (0-6), GRE Quantitative, GRE Verbal, MAT (200-        |      |
| 800), MAT (0-99), GPA, Professional Goals Essay†: Content, Conventions, Overall, Performance-Based      |      |
| Evaluation‡ * Program                                                                                   | . 38 |
| Summer 2013: Mean Scores for GRE Analysis (200-800), GRE Analysis (0-6), GRE Quantitative, GRE Ver      | bal, |
| MAT (200-800), MAT (0-99) * Program (Graph)                                                             | . 39 |
| Summer 2013: GPA (mean), Professional Goals Essay: Content, Conventions, Overall, Performance-Based     |      |
| Evaluation * Program (Graph)                                                                            | . 40 |
| Summer 2013: GRE Analysis (200-800), GRE Analysis (0-6), GRE Quantitative, GRE Verbal, MAT (200-        |      |
| 800), MAT (0-99), Professional Goals Essay: Content, Conventions, Overall, Performance-Based Evaluation | ι,   |
| GPA * Gender * Ethnicity * Program                                                                      | . 41 |
| Summer 2013: Mean Scores for GRE Analysis (200-800), GRE Analysis (0-6), GRE Quantitative, GRE Ver      | bal, |
| MAT (200-800), MAT (0-99 * Gender * Ethnicity * Program (Graph)                                         | . 46 |
| Summer 2013: GPA (mean) * Gender * Ethnicity * Program (Graph)                                          | . 49 |
| Summer 2013: Professional Goals Essay: Content * Gender * Ethnicity * Program (Graph)                   | . 50 |
| Summer 2013: Professional Goals Essay: Conventions * Gender * Ethnicity * Program (Graph)               | . 51 |
| Summer 2013: Professional Goals Essay: Overall * Gender * Ethnicity * Program (Graph)                   | . 53 |
| Summer 2013: Performance-Based Evaluation * Gender * Ethnicity * Program (Graph)                        | . 55 |