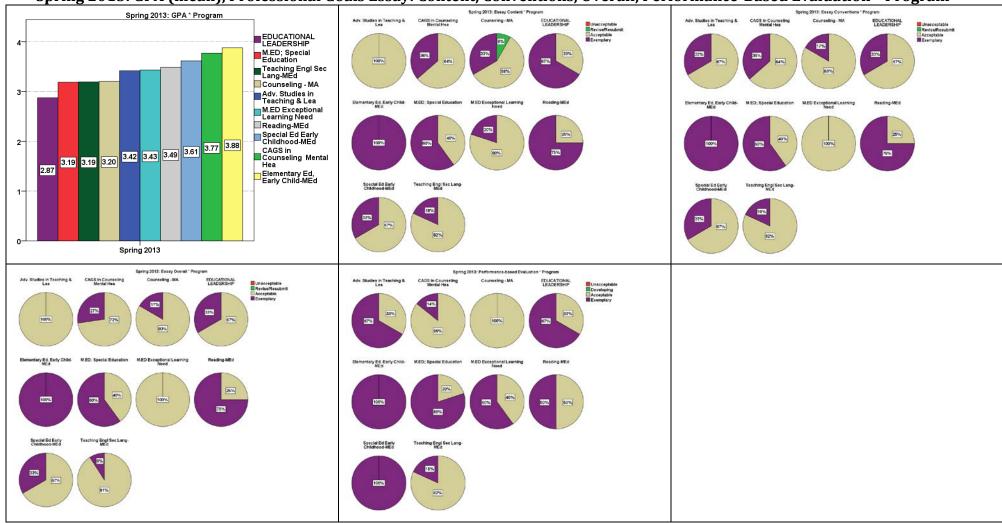

#### **Contents**

| Gender * Ethnicity * Program * Term                                                                      | 3  |
|----------------------------------------------------------------------------------------------------------|----|
| Gender * Ethnicity * Program * Term                                                                      | 6  |
| Summer 2012: GRE Analysis (0-6), GRE Quantitative, GRE Verbal (200-800), GPA, Professional Goals         |    |
| Essay†: Content, Conventions, Overall, Performance-Based Evaluation‡ * Program                           | 7  |
| Summer 2012: GPA (mean), Professional Goals Essay: Content, Conventions, Overall, Performance-Based      |    |
| Evaluation * Program (Graph)                                                                             | 8  |
| Summer 2012: GRE Analysis (200-800), GRE Analysis (0-6), GRE Quantitative, GRE Verbal, MAT (200-         |    |
| 800), MAT (0-99), Professional Goals Essay: Content, Conventions, Overall, Performance-Based Evaluation, | ,  |
| GPA * Gender * Ethnicity * Program                                                                       | 9  |
| Summer 2012: Mean GRE Analysis (200-800), GRE Analysis (0-6), GRE Quantitative, GRE Verbal, MAT          |    |
| (200-800), MAT (0-99) * Gender * Ethnicity * Program (Graph)                                             | 10 |
| Summer 2012: GPA (mean), Professional Goals Essay: Content, Conventions, * Gender * Ethnicity * Program  |    |
| (Graph)                                                                                                  |    |
| Summer 2012: Professional Goals Essay: Overall, Performance-Based Evaluation * Gender * Ethnicity *      |    |
| Program (Graph)                                                                                          | 12 |
| Fall 2012: GPA (mean), Professional Goals Essay: Content, Conventions, Overall, Performance-Based        |    |
| Evaluation * Program (Graph)                                                                             | 13 |
| Fall 2012: GRE Analysis (200-800), GRE Analysis (0-6), GRE Quantitative, GRE Verbal, MAT (200-800),      |    |
| MAT (0-99), GPA, Professional Goals Essay†: Content, Conventions, Overall, Performance-Based Evaluation  | n‡ |
| * Gender * Ethnicity * Program                                                                           | 14 |
| Fall 2012: Mean Scores for GRE Analysis (200-800), GRE Analysis (0-6), GRE Quantitative, GRE Verbal,     |    |
| MAT (200-800), MAT (0-99) * Gender * Ethnicity * Program (Graph)                                         | 17 |
| Fall 2012: GPA (mean), Professional Goals Essay: Content, * Gender * Ethnicity * Program (Graph)         | 19 |
| Fall 2012: Professional Goals Essay: Conventions * Gender * Ethnicity * Program (Graph)                  |    |
| Fall 2012: Professional Goals Essay: Overall * Gender * Ethnicity * Program (Graph)                      |    |
| Fall 2012: Performance-Based Evaluation * Gender * Ethnicity * Program (Graph)                           |    |
| Spring 2013: GRE Analysis (200-800), GRE Analysis (0-6), GRE Quantitative, GRE Verbal, MAT (200-800)     |    |
| MAT (0-99), GPA, Professional Goals Essay†: Content, Conventions, Overall, Performance-Based Evaluation  |    |
|                                                                                                          | 23 |
| Spring 2013: GPA (mean), Professional Goals Essay: Content, Conventions, Overall, Performance-Based      |    |
| Evaluation * Program                                                                                     |    |
| Spring 2013: GRE Analysis (200-800), GRE Analysis (0-6), GRE Quantitative, GRE Verbal, MAT (200-800)     | ), |
| MAT (0-99), Professional Goals Essay: Content, Conventions, Overall, Performance-Based Evaluation, GPA   | *  |
| - · · · · · · · · · · · · · · · · · · ·                                                                  | 25 |
| Spring 2013: Mean Scores for GRE Analysis (200-800), GRE Analysis (0-6), GRE Quantitative, GRE Verbal    |    |
| MAT (200-800), MAT (0-99) * Gender * Ethnicity * Program (Graph)                                         |    |
| Spring 2013: Mean Scores for GRE Analysis (200-800), GRE Analysis (0-6), GRE Quantitative, GRE Verbal    |    |
| MAT (200-800), MAT (0-99) * Gender * Ethnicity * Program (Graph)                                         |    |
| Spring 2013: GPA (mean), Professional Goals Essay: Content * Gender * Ethnicity * Program (Graph)        |    |
| Spring 2013: Professional Goals Essay: Content * Gender * Ethnicity * Program (Graph)                    |    |
| Spring 2013: Professional Goals Essay: Conventions * Program (Graph)                                     | 33 |
| Spring 2013: Professional Goals Essay: Overall * Gender * Ethnicity * Program (Graph)                    | 34 |