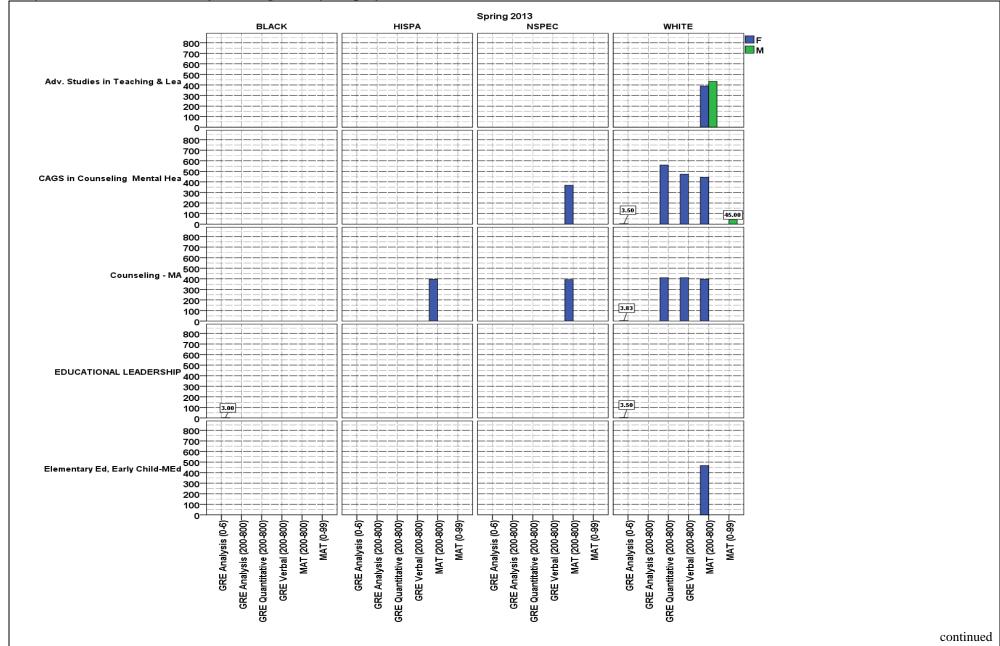

#### **Contents**

| Gender * Ethnicity * Program * Term                                                                      | 3  |
|----------------------------------------------------------------------------------------------------------|----|
| Gender * Ethnicity * Program * Term                                                                      | 6  |
| Summer 2012: GRE Analysis (0-6), GRE Quantitative, GRE Verbal (200-800), GPA, Professional Goals         |    |
| Essay†: Content, Conventions, Overall, Performance-Based Evaluation‡ * Program                           | 7  |
| Summer 2012: GPA (mean), Professional Goals Essay: Content, Conventions, Overall, Performance-Based      |    |
| Evaluation * Program (Graph)                                                                             | 8  |
| Summer 2012: GRE Analysis (200-800), GRE Analysis (0-6), GRE Quantitative, GRE Verbal, MAT (200-         |    |
| 800), MAT (0-99), Professional Goals Essay: Content, Conventions, Overall, Performance-Based Evaluation, | ,  |
| GPA * Gender * Ethnicity * Program                                                                       | 9  |
| Summer 2012: Mean GRE Analysis (200-800), GRE Analysis (0-6), GRE Quantitative, GRE Verbal, MAT          |    |
| (200-800), MAT (0-99) * Gender * Ethnicity * Program (Graph)                                             | 10 |
| Summer 2012: GPA (mean), Professional Goals Essay: Content, Conventions, * Gender * Ethnicity * Program  |    |
| (Graph)                                                                                                  |    |
| Summer 2012: Professional Goals Essay: Overall, Performance-Based Evaluation * Gender * Ethnicity *      |    |
| Program (Graph)                                                                                          | 12 |
| Fall 2012: GPA (mean), Professional Goals Essay: Content, Conventions, Overall, Performance-Based        |    |
| Evaluation * Program (Graph)                                                                             | 13 |
| Fall 2012: GRE Analysis (200-800), GRE Analysis (0-6), GRE Quantitative, GRE Verbal, MAT (200-800),      |    |
| MAT (0-99), GPA, Professional Goals Essay†: Content, Conventions, Overall, Performance-Based Evaluation  | n‡ |
| * Gender * Ethnicity * Program                                                                           | 14 |
| Fall 2012: Mean Scores for GRE Analysis (200-800), GRE Analysis (0-6), GRE Quantitative, GRE Verbal,     |    |
| MAT (200-800), MAT (0-99) * Gender * Ethnicity * Program (Graph)                                         | 17 |
| Fall 2012: GPA (mean), Professional Goals Essay: Content, * Gender * Ethnicity * Program (Graph)         | 19 |
| Fall 2012: Professional Goals Essay: Conventions * Gender * Ethnicity * Program (Graph)                  |    |
| Fall 2012: Professional Goals Essay: Overall * Gender * Ethnicity * Program (Graph)                      |    |
| Fall 2012: Performance-Based Evaluation * Gender * Ethnicity * Program (Graph)                           |    |
| Spring 2013: GRE Analysis (200-800), GRE Analysis (0-6), GRE Quantitative, GRE Verbal, MAT (200-800)     |    |
| MAT (0-99), GPA, Professional Goals Essay†: Content, Conventions, Overall, Performance-Based Evaluation  |    |
|                                                                                                          | 23 |
| Spring 2013: GPA (mean), Professional Goals Essay: Content, Conventions, Overall, Performance-Based      |    |
| Evaluation * Program                                                                                     |    |
| Spring 2013: GRE Analysis (200-800), GRE Analysis (0-6), GRE Quantitative, GRE Verbal, MAT (200-800)     | ), |
| MAT (0-99), Professional Goals Essay: Content, Conventions, Overall, Performance-Based Evaluation, GPA   | *  |
| - · · · · · · · · · · · · · · · · · · ·                                                                  | 25 |
| Spring 2013: Mean Scores for GRE Analysis (200-800), GRE Analysis (0-6), GRE Quantitative, GRE Verbal    |    |
| MAT (200-800), MAT (0-99) * Gender * Ethnicity * Program (Graph)                                         |    |
| Spring 2013: Mean Scores for GRE Analysis (200-800), GRE Analysis (0-6), GRE Quantitative, GRE Verbal    |    |
| MAT (200-800), MAT (0-99) * Gender * Ethnicity * Program (Graph)                                         |    |
| Spring 2013: GPA (mean), Professional Goals Essay: Content * Gender * Ethnicity * Program (Graph)        |    |
| Spring 2013: Professional Goals Essay: Content * Gender * Ethnicity * Program (Graph)                    |    |
| Spring 2013: Professional Goals Essay: Conventions * Program (Graph)                                     | 33 |
| Spring 2013: Professional Goals Essay: Overall * Gender * Ethnicity * Program (Graph)                    | 34 |