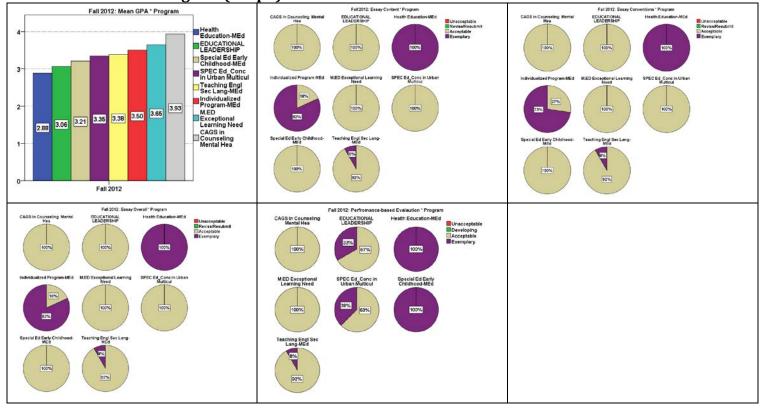

#### **Contents**

| Gender * Ethnicity * Program * Term                                                                      | 3  |
|----------------------------------------------------------------------------------------------------------|----|
| Gender * Ethnicity * Program * Term                                                                      | 6  |
| Summer 2012: GRE Analysis (0-6), GRE Quantitative, GRE Verbal (200-800), GPA, Professional Goals         |    |
| Essay†: Content, Conventions, Overall, Performance-Based Evaluation‡ * Program                           | 7  |
| Summer 2012: GPA (mean), Professional Goals Essay: Content, Conventions, Overall, Performance-Based      |    |
| Evaluation * Program (Graph)                                                                             | 8  |
| Summer 2012: GRE Analysis (200-800), GRE Analysis (0-6), GRE Quantitative, GRE Verbal, MAT (200-         |    |
| 800), MAT (0-99), Professional Goals Essay: Content, Conventions, Overall, Performance-Based Evaluation, | ,  |
| GPA * Gender * Ethnicity * Program                                                                       | 9  |
| Summer 2012: Mean GRE Analysis (200-800), GRE Analysis (0-6), GRE Quantitative, GRE Verbal, MAT          |    |
| (200-800), MAT (0-99) * Gender * Ethnicity * Program (Graph)                                             | 10 |
| Summer 2012: GPA (mean), Professional Goals Essay: Content, Conventions, * Gender * Ethnicity * Program  |    |
| (Graph)                                                                                                  |    |
| Summer 2012: Professional Goals Essay: Overall, Performance-Based Evaluation * Gender * Ethnicity *      |    |
| Program (Graph)                                                                                          | 12 |
| Fall 2012: GPA (mean), Professional Goals Essay: Content, Conventions, Overall, Performance-Based        |    |
| Evaluation * Program (Graph)                                                                             | 13 |
| Fall 2012: GRE Analysis (200-800), GRE Analysis (0-6), GRE Quantitative, GRE Verbal, MAT (200-800),      |    |
| MAT (0-99), GPA, Professional Goals Essay†: Content, Conventions, Overall, Performance-Based Evaluation  | n‡ |
| * Gender * Ethnicity * Program                                                                           | 14 |
| Fall 2012: Mean Scores for GRE Analysis (200-800), GRE Analysis (0-6), GRE Quantitative, GRE Verbal,     |    |
| MAT (200-800), MAT (0-99) * Gender * Ethnicity * Program (Graph)                                         | 17 |
| Fall 2012: GPA (mean), Professional Goals Essay: Content, * Gender * Ethnicity * Program (Graph)         | 19 |
| Fall 2012: Professional Goals Essay: Conventions * Gender * Ethnicity * Program (Graph)                  |    |
| Fall 2012: Professional Goals Essay: Overall * Gender * Ethnicity * Program (Graph)                      |    |
| Fall 2012: Performance-Based Evaluation * Gender * Ethnicity * Program (Graph)                           |    |
| Spring 2013: GRE Analysis (200-800), GRE Analysis (0-6), GRE Quantitative, GRE Verbal, MAT (200-800)     |    |
| MAT (0-99), GPA, Professional Goals Essay†: Content, Conventions, Overall, Performance-Based Evaluation  |    |
|                                                                                                          | 23 |
| Spring 2013: GPA (mean), Professional Goals Essay: Content, Conventions, Overall, Performance-Based      |    |
| Evaluation * Program                                                                                     |    |
| Spring 2013: GRE Analysis (200-800), GRE Analysis (0-6), GRE Quantitative, GRE Verbal, MAT (200-800)     | ), |
| MAT (0-99), Professional Goals Essay: Content, Conventions, Overall, Performance-Based Evaluation, GPA   | *  |
| - · · · · · · · · · · · · · · · · · · ·                                                                  | 25 |
| Spring 2013: Mean Scores for GRE Analysis (200-800), GRE Analysis (0-6), GRE Quantitative, GRE Verbal    |    |
| MAT (200-800), MAT (0-99) * Gender * Ethnicity * Program (Graph)                                         |    |
| Spring 2013: Mean Scores for GRE Analysis (200-800), GRE Analysis (0-6), GRE Quantitative, GRE Verbal    |    |
| MAT (200-800), MAT (0-99) * Gender * Ethnicity * Program (Graph)                                         |    |
| Spring 2013: GPA (mean), Professional Goals Essay: Content * Gender * Ethnicity * Program (Graph)        |    |
| Spring 2013: Professional Goals Essay: Content * Gender * Ethnicity * Program (Graph)                    |    |
| Spring 2013: Professional Goals Essay: Conventions * Program (Graph)                                     | 33 |
| Spring 2013: Professional Goals Essay: Overall * Gender * Ethnicity * Program (Graph)                    | 34 |