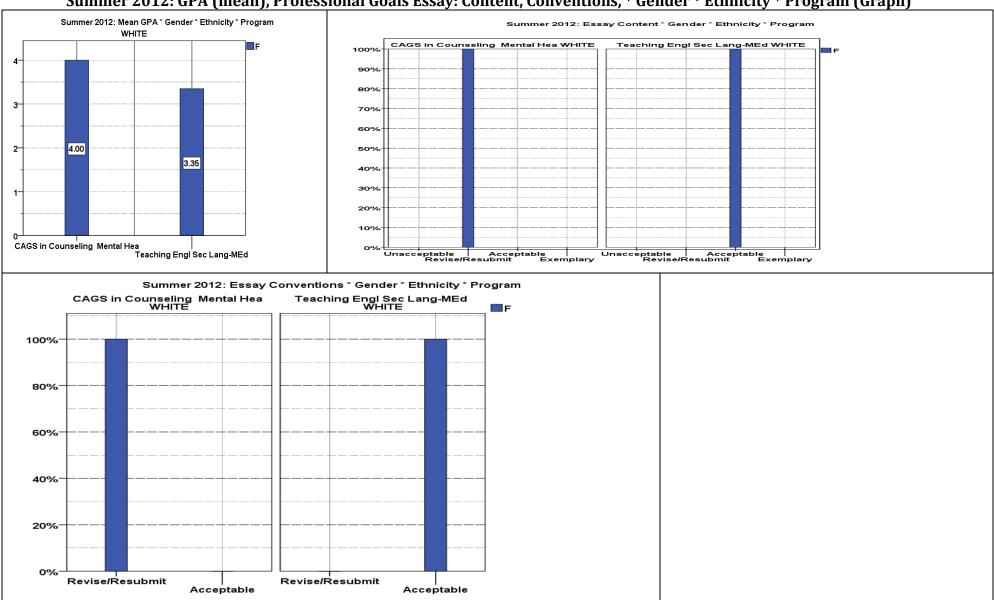

#### **Contents**

| Gender * Ethnicity * Program * Term                                                                      | 3  |
|----------------------------------------------------------------------------------------------------------|----|
| Gender * Ethnicity * Program * Term                                                                      | 6  |
| Summer 2012: GRE Analysis (0-6), GRE Quantitative, GRE Verbal (200-800), GPA, Professional Goals         |    |
| Essay†: Content, Conventions, Overall, Performance-Based Evaluation‡ * Program                           | 7  |
| Summer 2012: GPA (mean), Professional Goals Essay: Content, Conventions, Overall, Performance-Based      |    |
| Evaluation * Program (Graph)                                                                             | 8  |
| Summer 2012: GRE Analysis (200-800), GRE Analysis (0-6), GRE Quantitative, GRE Verbal, MAT (200-         |    |
| 800), MAT (0-99), Professional Goals Essay: Content, Conventions, Overall, Performance-Based Evaluation, | ,  |
| GPA * Gender * Ethnicity * Program                                                                       | 9  |
| Summer 2012: Mean GRE Analysis (200-800), GRE Analysis (0-6), GRE Quantitative, GRE Verbal, MAT          |    |
| (200-800), MAT (0-99) * Gender * Ethnicity * Program (Graph)                                             | 10 |
| Summer 2012: GPA (mean), Professional Goals Essay: Content, Conventions, * Gender * Ethnicity * Program  |    |
| (Graph)                                                                                                  |    |
| Summer 2012: Professional Goals Essay: Overall, Performance-Based Evaluation * Gender * Ethnicity *      |    |
| Program (Graph)                                                                                          | 12 |
| Fall 2012: GPA (mean), Professional Goals Essay: Content, Conventions, Overall, Performance-Based        |    |
| Evaluation * Program (Graph)                                                                             | 13 |
| Fall 2012: GRE Analysis (200-800), GRE Analysis (0-6), GRE Quantitative, GRE Verbal, MAT (200-800),      |    |
| MAT (0-99), GPA, Professional Goals Essay†: Content, Conventions, Overall, Performance-Based Evaluation  | n‡ |
| * Gender * Ethnicity * Program                                                                           | 14 |
| Fall 2012: Mean Scores for GRE Analysis (200-800), GRE Analysis (0-6), GRE Quantitative, GRE Verbal,     |    |
| MAT (200-800), MAT (0-99) * Gender * Ethnicity * Program (Graph)                                         | 17 |
| Fall 2012: GPA (mean), Professional Goals Essay: Content, * Gender * Ethnicity * Program (Graph)         | 19 |
| Fall 2012: Professional Goals Essay: Conventions * Gender * Ethnicity * Program (Graph)                  |    |
| Fall 2012: Professional Goals Essay: Overall * Gender * Ethnicity * Program (Graph)                      |    |
| Fall 2012: Performance-Based Evaluation * Gender * Ethnicity * Program (Graph)                           |    |
| Spring 2013: GRE Analysis (200-800), GRE Analysis (0-6), GRE Quantitative, GRE Verbal, MAT (200-800)     |    |
| MAT (0-99), GPA, Professional Goals Essay†: Content, Conventions, Overall, Performance-Based Evaluation  |    |
|                                                                                                          | 23 |
| Spring 2013: GPA (mean), Professional Goals Essay: Content, Conventions, Overall, Performance-Based      |    |
| Evaluation * Program                                                                                     |    |
| Spring 2013: GRE Analysis (200-800), GRE Analysis (0-6), GRE Quantitative, GRE Verbal, MAT (200-800)     | ), |
| MAT (0-99), Professional Goals Essay: Content, Conventions, Overall, Performance-Based Evaluation, GPA   | *  |
| - · · · · · · · · · · · · · · · · · · ·                                                                  | 25 |
| Spring 2013: Mean Scores for GRE Analysis (200-800), GRE Analysis (0-6), GRE Quantitative, GRE Verbal    |    |
| MAT (200-800), MAT (0-99) * Gender * Ethnicity * Program (Graph)                                         |    |
| Spring 2013: Mean Scores for GRE Analysis (200-800), GRE Analysis (0-6), GRE Quantitative, GRE Verbal    |    |
| MAT (200-800), MAT (0-99) * Gender * Ethnicity * Program (Graph)                                         |    |
| Spring 2013: GPA (mean), Professional Goals Essay: Content * Gender * Ethnicity * Program (Graph)        |    |
| Spring 2013: Professional Goals Essay: Content * Gender * Ethnicity * Program (Graph)                    |    |
| Spring 2013: Professional Goals Essay: Conventions * Program (Graph)                                     | 33 |
| Spring 2013: Professional Goals Essay: Overall * Gender * Ethnicity * Program (Graph)                    | 34 |