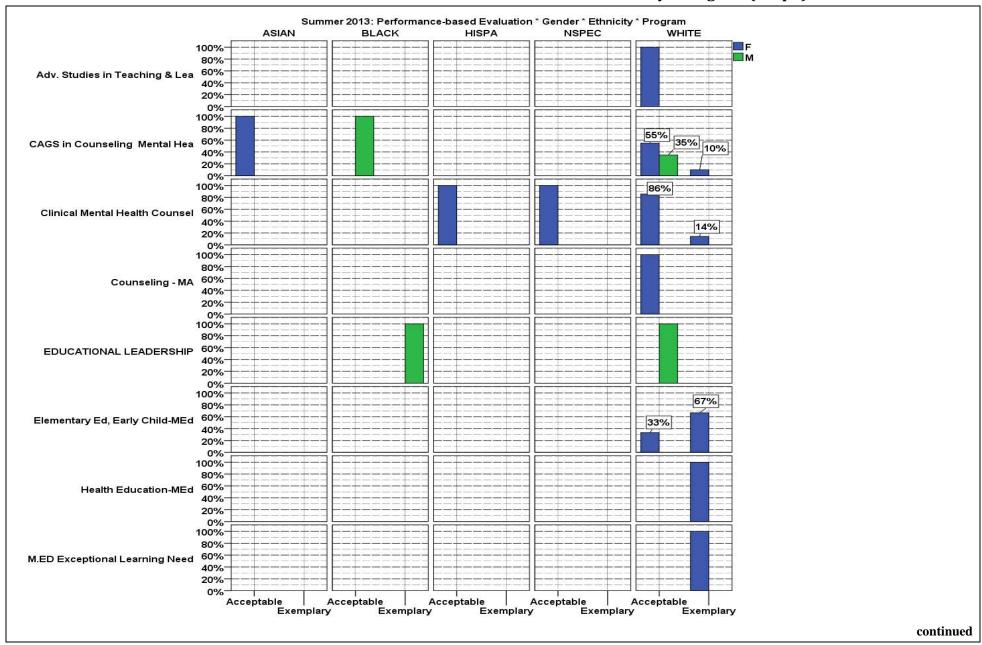

#### **Contents**

| Gender * Ethnicity * Program * Term                                                                      | 3  |
|----------------------------------------------------------------------------------------------------------|----|
| Gender * Ethnicity * Program * Term                                                                      | 6  |
| Summer 2012: GRE Analysis (0-6), GRE Quantitative, GRE Verbal (200-800), GPA, Professional Goals         |    |
| Essay†: Content, Conventions, Overall, Performance-Based Evaluation‡ * Program                           | 7  |
| Summer 2012: GPA (mean), Professional Goals Essay: Content, Conventions, Overall, Performance-Based      |    |
| Evaluation * Program (Graph)                                                                             | 8  |
| Summer 2012: GRE Analysis (200-800), GRE Analysis (0-6), GRE Quantitative, GRE Verbal, MAT (200-         |    |
| 800), MAT (0-99), Professional Goals Essay: Content, Conventions, Overall, Performance-Based Evaluation, | ,  |
| GPA * Gender * Ethnicity * Program                                                                       | 9  |
| Summer 2012: Mean GRE Analysis (200-800), GRE Analysis (0-6), GRE Quantitative, GRE Verbal, MAT          |    |
| (200-800), MAT (0-99) * Gender * Ethnicity * Program (Graph)                                             | 10 |
| Summer 2012: GPA (mean), Professional Goals Essay: Content, Conventions, * Gender * Ethnicity * Program  |    |
| (Graph)                                                                                                  |    |
| Summer 2012: Professional Goals Essay: Overall, Performance-Based Evaluation * Gender * Ethnicity *      |    |
| Program (Graph)                                                                                          | 12 |
| Fall 2012: GPA (mean), Professional Goals Essay: Content, Conventions, Overall, Performance-Based        |    |
| Evaluation * Program (Graph)                                                                             | 13 |
| Fall 2012: GRE Analysis (200-800), GRE Analysis (0-6), GRE Quantitative, GRE Verbal, MAT (200-800),      |    |
| MAT (0-99), GPA, Professional Goals Essay†: Content, Conventions, Overall, Performance-Based Evaluation  | n‡ |
| * Gender * Ethnicity * Program                                                                           | 14 |
| Fall 2012: Mean Scores for GRE Analysis (200-800), GRE Analysis (0-6), GRE Quantitative, GRE Verbal,     |    |
| MAT (200-800), MAT (0-99) * Gender * Ethnicity * Program (Graph)                                         | 17 |
| Fall 2012: GPA (mean), Professional Goals Essay: Content, * Gender * Ethnicity * Program (Graph)         | 19 |
| Fall 2012: Professional Goals Essay: Conventions * Gender * Ethnicity * Program (Graph)                  |    |
| Fall 2012: Professional Goals Essay: Overall * Gender * Ethnicity * Program (Graph)                      |    |
| Fall 2012: Performance-Based Evaluation * Gender * Ethnicity * Program (Graph)                           |    |
| Spring 2013: GRE Analysis (200-800), GRE Analysis (0-6), GRE Quantitative, GRE Verbal, MAT (200-800)     |    |
| MAT (0-99), GPA, Professional Goals Essay†: Content, Conventions, Overall, Performance-Based Evaluation  |    |
|                                                                                                          | 23 |
| Spring 2013: GPA (mean), Professional Goals Essay: Content, Conventions, Overall, Performance-Based      |    |
| Evaluation * Program                                                                                     |    |
| Spring 2013: GRE Analysis (200-800), GRE Analysis (0-6), GRE Quantitative, GRE Verbal, MAT (200-800)     | ), |
| MAT (0-99), Professional Goals Essay: Content, Conventions, Overall, Performance-Based Evaluation, GPA   | *  |
| - · · · · · · · · · · · · · · · · · · ·                                                                  | 25 |
| Spring 2013: Mean Scores for GRE Analysis (200-800), GRE Analysis (0-6), GRE Quantitative, GRE Verbal    |    |
| MAT (200-800), MAT (0-99) * Gender * Ethnicity * Program (Graph)                                         |    |
| Spring 2013: Mean Scores for GRE Analysis (200-800), GRE Analysis (0-6), GRE Quantitative, GRE Verbal    |    |
| MAT (200-800), MAT (0-99) * Gender * Ethnicity * Program (Graph)                                         |    |
| Spring 2013: GPA (mean), Professional Goals Essay: Content * Gender * Ethnicity * Program (Graph)        |    |
| Spring 2013: Professional Goals Essay: Content * Gender * Ethnicity * Program (Graph)                    |    |
| Spring 2013: Professional Goals Essay: Conventions * Program (Graph)                                     | 33 |
| Spring 2013: Professional Goals Essay: Overall * Gender * Ethnicity * Program (Graph)                    | 34 |

1

| Spring 2013: Professional Goals Essay: Overall * Gender * Ethnicity * Program (Graph)                   | . 35 |
|---------------------------------------------------------------------------------------------------------|------|
| Spring 2013: Performance-Based Evaluation * Gender * Ethnicity * Program (Graph)(Graph)                 | . 36 |
| Spring 2013: Performance-Based Evaluation * Gender * Ethnicity * Program (Graph)(Graph)                 | . 37 |
| Summer 2013: GRE Analysis (200-800), GRE Analysis (0-6), GRE Quantitative, GRE Verbal, MAT (200-        |      |
| 800), MAT (0-99), GPA, Professional Goals Essay†: Content, Conventions, Overall, Performance-Based      |      |
| Evaluation‡ * Program                                                                                   | . 38 |
| Summer 2013: Mean Scores for GRE Analysis (200-800), GRE Analysis (0-6), GRE Quantitative, GRE Ver      | bal, |
| MAT (200-800), MAT (0-99) * Program (Graph)                                                             | . 39 |
| Summer 2013: GPA (mean), Professional Goals Essay: Content, Conventions, Overall, Performance-Based     |      |
| Evaluation * Program (Graph)                                                                            | . 40 |
| Summer 2013: GRE Analysis (200-800), GRE Analysis (0-6), GRE Quantitative, GRE Verbal, MAT (200-        |      |
| 800), MAT (0-99), Professional Goals Essay: Content, Conventions, Overall, Performance-Based Evaluation | ι,   |
| GPA * Gender * Ethnicity * Program                                                                      | . 41 |
| Summer 2013: Mean Scores for GRE Analysis (200-800), GRE Analysis (0-6), GRE Quantitative, GRE Ver      | bal, |
| MAT (200-800), MAT (0-99 * Gender * Ethnicity * Program (Graph)                                         | . 46 |
| Summer 2013: GPA (mean) * Gender * Ethnicity * Program (Graph)                                          | . 49 |
| Summer 2013: Professional Goals Essay: Content * Gender * Ethnicity * Program (Graph)                   | . 50 |
| Summer 2013: Professional Goals Essay: Conventions * Gender * Ethnicity * Program (Graph)               | . 51 |
| Summer 2013: Professional Goals Essay: Overall * Gender * Ethnicity * Program (Graph)                   | . 53 |
| Summer 2013: Performance-Based Evaluation * Gender * Ethnicity * Program (Graph)                        | . 55 |