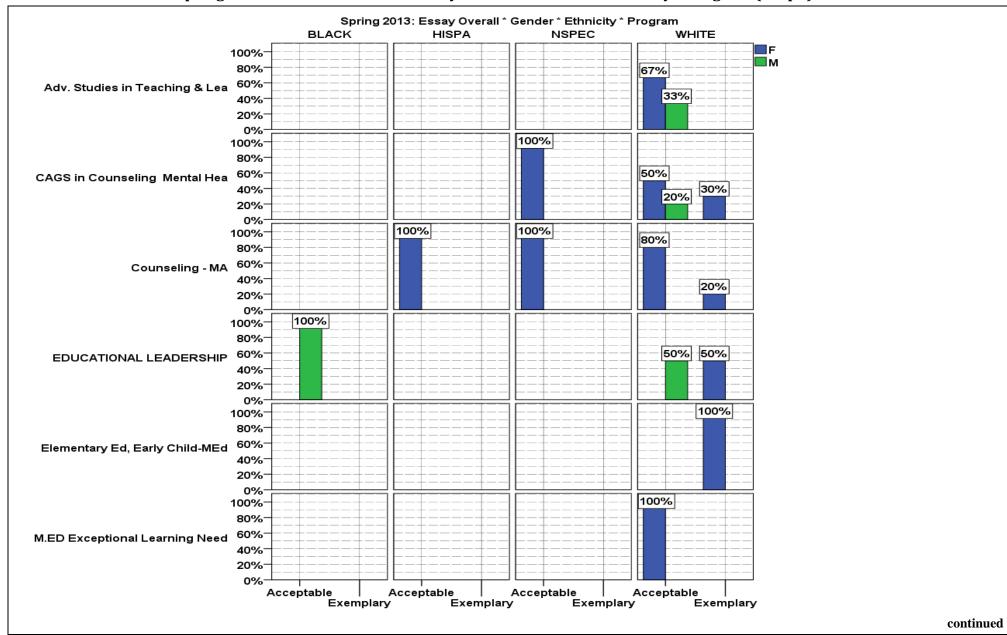

#### **Contents**

| Gender * Ethnicity * Program * Term                                                                      | 3  |
|----------------------------------------------------------------------------------------------------------|----|
| Gender * Ethnicity * Program * Term                                                                      | 6  |
| Summer 2012: GRE Analysis (0-6), GRE Quantitative, GRE Verbal (200-800), GPA, Professional Goals         |    |
| Essay†: Content, Conventions, Overall, Performance-Based Evaluation‡ * Program                           | 7  |
| Summer 2012: GPA (mean), Professional Goals Essay: Content, Conventions, Overall, Performance-Based      |    |
| Evaluation * Program (Graph)                                                                             | 8  |
| Summer 2012: GRE Analysis (200-800), GRE Analysis (0-6), GRE Quantitative, GRE Verbal, MAT (200-         |    |
| 800), MAT (0-99), Professional Goals Essay: Content, Conventions, Overall, Performance-Based Evaluation, | ,  |
| GPA * Gender * Ethnicity * Program                                                                       | 9  |
| Summer 2012: Mean GRE Analysis (200-800), GRE Analysis (0-6), GRE Quantitative, GRE Verbal, MAT          |    |
| (200-800), MAT (0-99) * Gender * Ethnicity * Program (Graph)                                             | 10 |
| Summer 2012: GPA (mean), Professional Goals Essay: Content, Conventions, * Gender * Ethnicity * Program  |    |
| (Graph)                                                                                                  |    |
| Summer 2012: Professional Goals Essay: Overall, Performance-Based Evaluation * Gender * Ethnicity *      |    |
| Program (Graph)                                                                                          | 12 |
| Fall 2012: GPA (mean), Professional Goals Essay: Content, Conventions, Overall, Performance-Based        |    |
| Evaluation * Program (Graph)                                                                             | 13 |
| Fall 2012: GRE Analysis (200-800), GRE Analysis (0-6), GRE Quantitative, GRE Verbal, MAT (200-800),      |    |
| MAT (0-99), GPA, Professional Goals Essay†: Content, Conventions, Overall, Performance-Based Evaluation  | n‡ |
| * Gender * Ethnicity * Program                                                                           | 14 |
| Fall 2012: Mean Scores for GRE Analysis (200-800), GRE Analysis (0-6), GRE Quantitative, GRE Verbal,     |    |
| MAT (200-800), MAT (0-99) * Gender * Ethnicity * Program (Graph)                                         | 17 |
| Fall 2012: GPA (mean), Professional Goals Essay: Content, * Gender * Ethnicity * Program (Graph)         | 19 |
| Fall 2012: Professional Goals Essay: Conventions * Gender * Ethnicity * Program (Graph)                  |    |
| Fall 2012: Professional Goals Essay: Overall * Gender * Ethnicity * Program (Graph)                      |    |
| Fall 2012: Performance-Based Evaluation * Gender * Ethnicity * Program (Graph)                           |    |
| Spring 2013: GRE Analysis (200-800), GRE Analysis (0-6), GRE Quantitative, GRE Verbal, MAT (200-800)     |    |
| MAT (0-99), GPA, Professional Goals Essay†: Content, Conventions, Overall, Performance-Based Evaluation  |    |
|                                                                                                          | 23 |
| Spring 2013: GPA (mean), Professional Goals Essay: Content, Conventions, Overall, Performance-Based      |    |
| Evaluation * Program                                                                                     |    |
| Spring 2013: GRE Analysis (200-800), GRE Analysis (0-6), GRE Quantitative, GRE Verbal, MAT (200-800)     | ), |
| MAT (0-99), Professional Goals Essay: Content, Conventions, Overall, Performance-Based Evaluation, GPA   | *  |
| - · · · · · · · · · · · · · · · · · · ·                                                                  | 25 |
| Spring 2013: Mean Scores for GRE Analysis (200-800), GRE Analysis (0-6), GRE Quantitative, GRE Verbal    |    |
| MAT (200-800), MAT (0-99) * Gender * Ethnicity * Program (Graph)                                         |    |
| Spring 2013: Mean Scores for GRE Analysis (200-800), GRE Analysis (0-6), GRE Quantitative, GRE Verbal    |    |
| MAT (200-800), MAT (0-99) * Gender * Ethnicity * Program (Graph)                                         |    |
| Spring 2013: GPA (mean), Professional Goals Essay: Content * Gender * Ethnicity * Program (Graph)        |    |
| Spring 2013: Professional Goals Essay: Content * Gender * Ethnicity * Program (Graph)                    |    |
| Spring 2013: Professional Goals Essay: Conventions * Program (Graph)                                     | 33 |
| Spring 2013: Professional Goals Essay: Overall * Gender * Ethnicity * Program (Graph)                    | 34 |

1

| Spring 2013: Professional Goals Essay: Overall * Gender * Ethnicity * Program (Graph)                   | . 35 |
|---------------------------------------------------------------------------------------------------------|------|
| Spring 2013: Performance-Based Evaluation * Gender * Ethnicity * Program (Graph)(Graph)                 | . 36 |
| Spring 2013: Performance-Based Evaluation * Gender * Ethnicity * Program (Graph)(Graph)                 | . 37 |
| Summer 2013: GRE Analysis (200-800), GRE Analysis (0-6), GRE Quantitative, GRE Verbal, MAT (200-        |      |
| 800), MAT (0-99), GPA, Professional Goals Essay†: Content, Conventions, Overall, Performance-Based      |      |
| Evaluation‡ * Program                                                                                   | . 38 |
| Summer 2013: Mean Scores for GRE Analysis (200-800), GRE Analysis (0-6), GRE Quantitative, GRE Ver      | bal, |
| MAT (200-800), MAT (0-99) * Program (Graph)                                                             | . 39 |
| Summer 2013: GPA (mean), Professional Goals Essay: Content, Conventions, Overall, Performance-Based     |      |
| Evaluation * Program (Graph)                                                                            | . 40 |
| Summer 2013: GRE Analysis (200-800), GRE Analysis (0-6), GRE Quantitative, GRE Verbal, MAT (200-        |      |
| 800), MAT (0-99), Professional Goals Essay: Content, Conventions, Overall, Performance-Based Evaluation | ι,   |
| GPA * Gender * Ethnicity * Program                                                                      | . 41 |
| Summer 2013: Mean Scores for GRE Analysis (200-800), GRE Analysis (0-6), GRE Quantitative, GRE Ver      | bal, |
| MAT (200-800), MAT (0-99 * Gender * Ethnicity * Program (Graph)                                         | . 46 |
| Summer 2013: GPA (mean) * Gender * Ethnicity * Program (Graph)                                          | . 49 |
| Summer 2013: Professional Goals Essay: Content * Gender * Ethnicity * Program (Graph)                   | . 50 |
| Summer 2013: Professional Goals Essay: Conventions * Gender * Ethnicity * Program (Graph)               | . 51 |
| Summer 2013: Professional Goals Essay: Overall * Gender * Ethnicity * Program (Graph)                   | . 53 |
| Summer 2013: Performance-Based Evaluation * Gender * Ethnicity * Program (Graph)                        | . 55 |