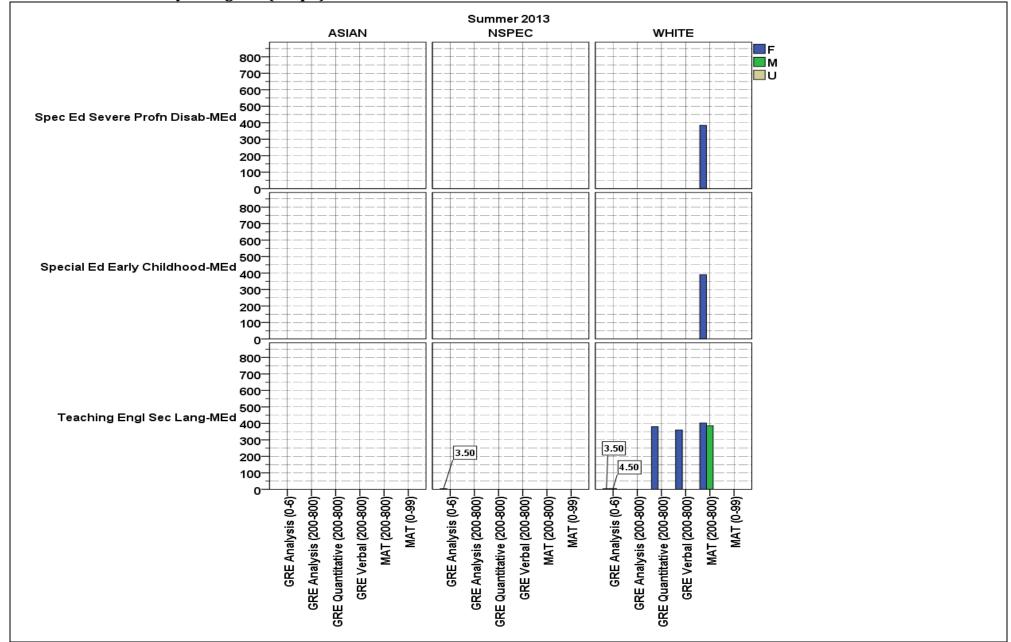

1

| Spring 2013: Professional Goals Essay: Overall * Gender * Ethnicity * Program (Graph)                   | . 35 |
|---------------------------------------------------------------------------------------------------------|------|
| Spring 2013: Performance-Based Evaluation * Gender * Ethnicity * Program (Graph)(Graph)                 | . 36 |
| Spring 2013: Performance-Based Evaluation * Gender * Ethnicity * Program (Graph)(Graph)                 | . 37 |
| Summer 2013: GRE Analysis (200-800), GRE Analysis (0-6), GRE Quantitative, GRE Verbal, MAT (200-        |      |
| 800), MAT (0-99), GPA, Professional Goals Essay†: Content, Conventions, Overall, Performance-Based      |      |
| Evaluation‡ * Program                                                                                   | . 38 |
| Summer 2013: Mean Scores for GRE Analysis (200-800), GRE Analysis (0-6), GRE Quantitative, GRE Ver      | bal, |
| MAT (200-800), MAT (0-99) * Program (Graph)                                                             | . 39 |
| Summer 2013: GPA (mean), Professional Goals Essay: Content, Conventions, Overall, Performance-Based     |      |
| Evaluation * Program (Graph)                                                                            | . 40 |
| Summer 2013: GRE Analysis (200-800), GRE Analysis (0-6), GRE Quantitative, GRE Verbal, MAT (200-        |      |
| 800), MAT (0-99), Professional Goals Essay: Content, Conventions, Overall, Performance-Based Evaluation | ι,   |
| GPA * Gender * Ethnicity * Program                                                                      | . 41 |
| Summer 2013: Mean Scores for GRE Analysis (200-800), GRE Analysis (0-6), GRE Quantitative, GRE Ver      | bal, |
| MAT (200-800), MAT (0-99 * Gender * Ethnicity * Program (Graph)                                         | . 46 |
| Summer 2013: GPA (mean) * Gender * Ethnicity * Program (Graph)                                          | . 49 |
| Summer 2013: Professional Goals Essay: Content * Gender * Ethnicity * Program (Graph)                   | . 50 |
| Summer 2013: Professional Goals Essay: Conventions * Gender * Ethnicity * Program (Graph)               | . 51 |
| Summer 2013: Professional Goals Essay: Overall * Gender * Ethnicity * Program (Graph)                   | . 53 |
| Summer 2013: Performance-Based Evaluation * Gender * Ethnicity * Program (Graph)                        | . 55 |