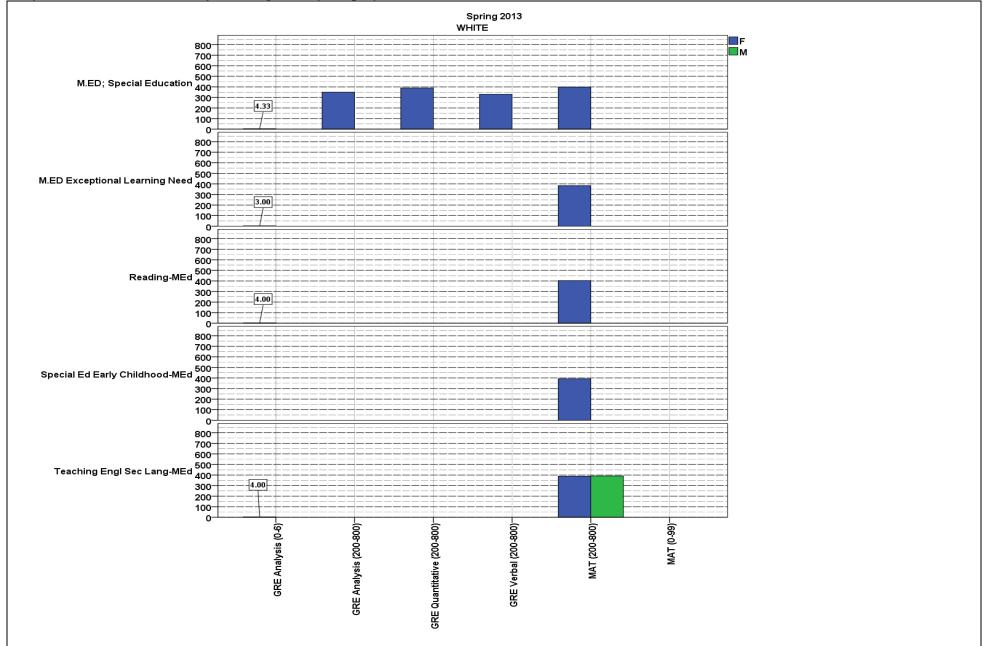

#### **Contents**

| Gender * Ethnicity * Program * Term                                                                      | 3  |
|----------------------------------------------------------------------------------------------------------|----|
| Gender * Ethnicity * Program * Term                                                                      | 6  |
| Summer 2012: GRE Analysis (0-6), GRE Quantitative, GRE Verbal (200-800), GPA, Professional Goals         |    |
| Essay†: Content, Conventions, Overall, Performance-Based Evaluation‡ * Program                           | 7  |
| Summer 2012: GPA (mean), Professional Goals Essay: Content, Conventions, Overall, Performance-Based      |    |
| Evaluation * Program (Graph)                                                                             | 8  |
| Summer 2012: GRE Analysis (200-800), GRE Analysis (0-6), GRE Quantitative, GRE Verbal, MAT (200-         |    |
| 800), MAT (0-99), Professional Goals Essay: Content, Conventions, Overall, Performance-Based Evaluation, | ,  |
| GPA * Gender * Ethnicity * Program                                                                       | 9  |
| Summer 2012: Mean GRE Analysis (200-800), GRE Analysis (0-6), GRE Quantitative, GRE Verbal, MAT          |    |
| (200-800), MAT (0-99) * Gender * Ethnicity * Program (Graph)                                             | 10 |
| Summer 2012: GPA (mean), Professional Goals Essay: Content, Conventions, * Gender * Ethnicity * Program  |    |
| (Graph)                                                                                                  |    |
| Summer 2012: Professional Goals Essay: Overall, Performance-Based Evaluation * Gender * Ethnicity *      |    |
| Program (Graph)                                                                                          | 12 |
| Fall 2012: GPA (mean), Professional Goals Essay: Content, Conventions, Overall, Performance-Based        |    |
| Evaluation * Program (Graph)                                                                             | 13 |
| Fall 2012: GRE Analysis (200-800), GRE Analysis (0-6), GRE Quantitative, GRE Verbal, MAT (200-800),      |    |
| MAT (0-99), GPA, Professional Goals Essay†: Content, Conventions, Overall, Performance-Based Evaluation  | n‡ |
| * Gender * Ethnicity * Program                                                                           | 14 |
| Fall 2012: Mean Scores for GRE Analysis (200-800), GRE Analysis (0-6), GRE Quantitative, GRE Verbal,     |    |
| MAT (200-800), MAT (0-99) * Gender * Ethnicity * Program (Graph)                                         | 17 |
| Fall 2012: GPA (mean), Professional Goals Essay: Content, * Gender * Ethnicity * Program (Graph)         | 19 |
| Fall 2012: Professional Goals Essay: Conventions * Gender * Ethnicity * Program (Graph)                  |    |
| Fall 2012: Professional Goals Essay: Overall * Gender * Ethnicity * Program (Graph)                      |    |
| Fall 2012: Performance-Based Evaluation * Gender * Ethnicity * Program (Graph)                           |    |
| Spring 2013: GRE Analysis (200-800), GRE Analysis (0-6), GRE Quantitative, GRE Verbal, MAT (200-800)     |    |
| MAT (0-99), GPA, Professional Goals Essay†: Content, Conventions, Overall, Performance-Based Evaluation  |    |
|                                                                                                          | 23 |
| Spring 2013: GPA (mean), Professional Goals Essay: Content, Conventions, Overall, Performance-Based      |    |
| Evaluation * Program                                                                                     |    |
| Spring 2013: GRE Analysis (200-800), GRE Analysis (0-6), GRE Quantitative, GRE Verbal, MAT (200-800)     | ), |
| MAT (0-99), Professional Goals Essay: Content, Conventions, Overall, Performance-Based Evaluation, GPA   | *  |
| - · · · · · · · · · · · · · · · · · · ·                                                                  | 25 |
| Spring 2013: Mean Scores for GRE Analysis (200-800), GRE Analysis (0-6), GRE Quantitative, GRE Verbal    |    |
| MAT (200-800), MAT (0-99) * Gender * Ethnicity * Program (Graph)                                         |    |
| Spring 2013: Mean Scores for GRE Analysis (200-800), GRE Analysis (0-6), GRE Quantitative, GRE Verbal    |    |
| MAT (200-800), MAT (0-99) * Gender * Ethnicity * Program (Graph)                                         |    |
| Spring 2013: GPA (mean), Professional Goals Essay: Content * Gender * Ethnicity * Program (Graph)        |    |
| Spring 2013: Professional Goals Essay: Content * Gender * Ethnicity * Program (Graph)                    |    |
| Spring 2013: Professional Goals Essay: Conventions * Program (Graph)                                     | 33 |
| Spring 2013: Professional Goals Essay: Overall * Gender * Ethnicity * Program (Graph)                    | 34 |