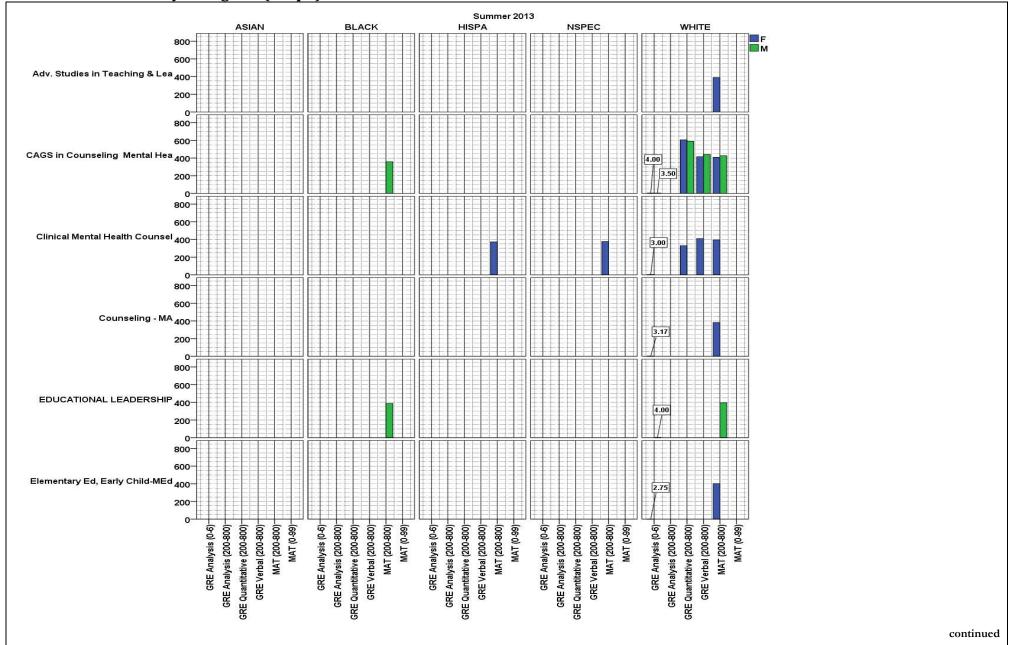

1

| Spring 2013: Professional Goals Essay: Overall * Gender * Ethnicity * Program (Graph)                   | . 35 |
|---------------------------------------------------------------------------------------------------------|------|
| Spring 2013: Performance-Based Evaluation * Gender * Ethnicity * Program (Graph)(Graph)                 | . 36 |
| Spring 2013: Performance-Based Evaluation * Gender * Ethnicity * Program (Graph)(Graph)                 | . 37 |
| Summer 2013: GRE Analysis (200-800), GRE Analysis (0-6), GRE Quantitative, GRE Verbal, MAT (200-        |      |
| 800), MAT (0-99), GPA, Professional Goals Essay†: Content, Conventions, Overall, Performance-Based      |      |
| Evaluation‡ * Program                                                                                   | . 38 |
| Summer 2013: Mean Scores for GRE Analysis (200-800), GRE Analysis (0-6), GRE Quantitative, GRE Ver      | bal, |
| MAT (200-800), MAT (0-99) * Program (Graph)                                                             | . 39 |
| Summer 2013: GPA (mean), Professional Goals Essay: Content, Conventions, Overall, Performance-Based     |      |
| Evaluation * Program (Graph)                                                                            | . 40 |
| Summer 2013: GRE Analysis (200-800), GRE Analysis (0-6), GRE Quantitative, GRE Verbal, MAT (200-        |      |
| 800), MAT (0-99), Professional Goals Essay: Content, Conventions, Overall, Performance-Based Evaluation | ι,   |
| GPA * Gender * Ethnicity * Program                                                                      | . 41 |
| Summer 2013: Mean Scores for GRE Analysis (200-800), GRE Analysis (0-6), GRE Quantitative, GRE Ver      | bal, |
| MAT (200-800), MAT (0-99 * Gender * Ethnicity * Program (Graph)                                         | . 46 |
| Summer 2013: GPA (mean) * Gender * Ethnicity * Program (Graph)                                          | . 49 |
| Summer 2013: Professional Goals Essay: Content * Gender * Ethnicity * Program (Graph)                   | . 50 |
| Summer 2013: Professional Goals Essay: Conventions * Gender * Ethnicity * Program (Graph)               | . 51 |
| Summer 2013: Professional Goals Essay: Overall * Gender * Ethnicity * Program (Graph)                   | . 53 |
| Summer 2013: Performance-Based Evaluation * Gender * Ethnicity * Program (Graph)                        | . 55 |