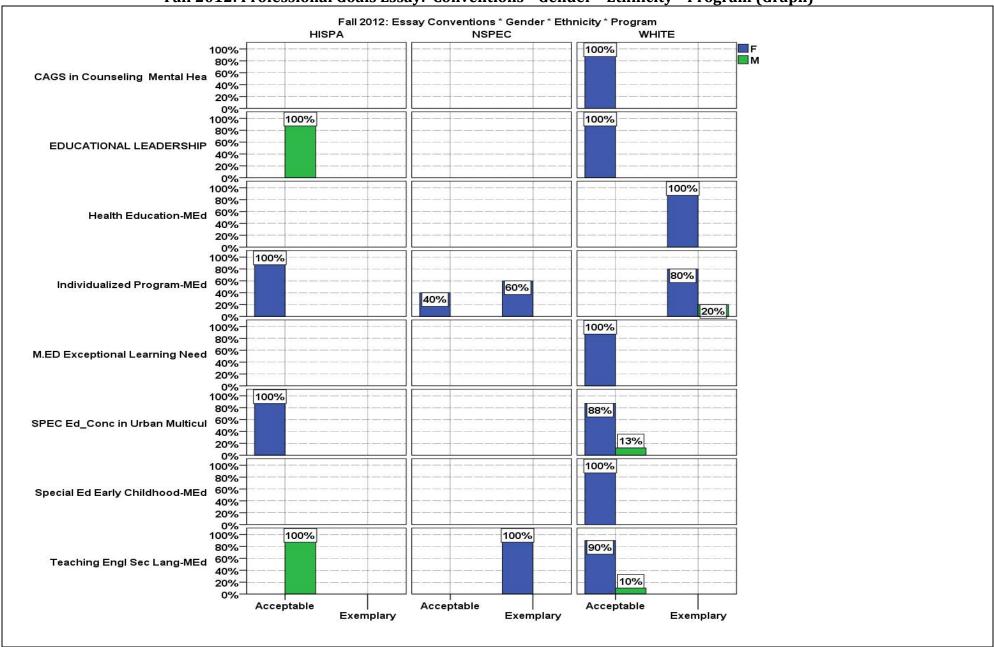

#### **Contents**

| Gender * Ethnicity * Program * Term                                                                      | 3  |
|----------------------------------------------------------------------------------------------------------|----|
| Gender * Ethnicity * Program * Term                                                                      | 6  |
| Summer 2012: GRE Analysis (0-6), GRE Quantitative, GRE Verbal (200-800), GPA, Professional Goals         |    |
| Essay†: Content, Conventions, Overall, Performance-Based Evaluation‡ * Program                           | 7  |
| Summer 2012: GPA (mean), Professional Goals Essay: Content, Conventions, Overall, Performance-Based      |    |
| Evaluation * Program (Graph)                                                                             | 8  |
| Summer 2012: GRE Analysis (200-800), GRE Analysis (0-6), GRE Quantitative, GRE Verbal, MAT (200-         |    |
| 800), MAT (0-99), Professional Goals Essay: Content, Conventions, Overall, Performance-Based Evaluation, | ,  |
| GPA * Gender * Ethnicity * Program                                                                       | 9  |
| Summer 2012: Mean GRE Analysis (200-800), GRE Analysis (0-6), GRE Quantitative, GRE Verbal, MAT          |    |
| (200-800), MAT (0-99) * Gender * Ethnicity * Program (Graph)                                             | 10 |
| Summer 2012: GPA (mean), Professional Goals Essay: Content, Conventions, * Gender * Ethnicity * Program  |    |
| (Graph)                                                                                                  |    |
| Summer 2012: Professional Goals Essay: Overall, Performance-Based Evaluation * Gender * Ethnicity *      |    |
| Program (Graph)                                                                                          | 12 |
| Fall 2012: GPA (mean), Professional Goals Essay: Content, Conventions, Overall, Performance-Based        |    |
| Evaluation * Program (Graph)                                                                             | 13 |
| Fall 2012: GRE Analysis (200-800), GRE Analysis (0-6), GRE Quantitative, GRE Verbal, MAT (200-800),      |    |
| MAT (0-99), GPA, Professional Goals Essay†: Content, Conventions, Overall, Performance-Based Evaluation  | n‡ |
| * Gender * Ethnicity * Program                                                                           | 14 |
| Fall 2012: Mean Scores for GRE Analysis (200-800), GRE Analysis (0-6), GRE Quantitative, GRE Verbal,     |    |
| MAT (200-800), MAT (0-99) * Gender * Ethnicity * Program (Graph)                                         | 17 |
| Fall 2012: GPA (mean), Professional Goals Essay: Content, * Gender * Ethnicity * Program (Graph)         | 19 |
| Fall 2012: Professional Goals Essay: Conventions * Gender * Ethnicity * Program (Graph)                  |    |
| Fall 2012: Professional Goals Essay: Overall * Gender * Ethnicity * Program (Graph)                      |    |
| Fall 2012: Performance-Based Evaluation * Gender * Ethnicity * Program (Graph)                           |    |
| Spring 2013: GRE Analysis (200-800), GRE Analysis (0-6), GRE Quantitative, GRE Verbal, MAT (200-800)     |    |
| MAT (0-99), GPA, Professional Goals Essay†: Content, Conventions, Overall, Performance-Based Evaluation  |    |
|                                                                                                          | 23 |
| Spring 2013: GPA (mean), Professional Goals Essay: Content, Conventions, Overall, Performance-Based      |    |
| Evaluation * Program                                                                                     |    |
| Spring 2013: GRE Analysis (200-800), GRE Analysis (0-6), GRE Quantitative, GRE Verbal, MAT (200-800)     | ), |
| MAT (0-99), Professional Goals Essay: Content, Conventions, Overall, Performance-Based Evaluation, GPA   | *  |
| - · · · · · · · · · · · · · · · · · · ·                                                                  | 25 |
| Spring 2013: Mean Scores for GRE Analysis (200-800), GRE Analysis (0-6), GRE Quantitative, GRE Verbal    |    |
| MAT (200-800), MAT (0-99) * Gender * Ethnicity * Program (Graph)                                         |    |
| Spring 2013: Mean Scores for GRE Analysis (200-800), GRE Analysis (0-6), GRE Quantitative, GRE Verbal    |    |
| MAT (200-800), MAT (0-99) * Gender * Ethnicity * Program (Graph)                                         |    |
| Spring 2013: GPA (mean), Professional Goals Essay: Content * Gender * Ethnicity * Program (Graph)        |    |
| Spring 2013: Professional Goals Essay: Content * Gender * Ethnicity * Program (Graph)                    |    |
| Spring 2013: Professional Goals Essay: Conventions * Program (Graph)                                     | 33 |
| Spring 2013: Professional Goals Essay: Overall * Gender * Ethnicity * Program (Graph)                    | 34 |