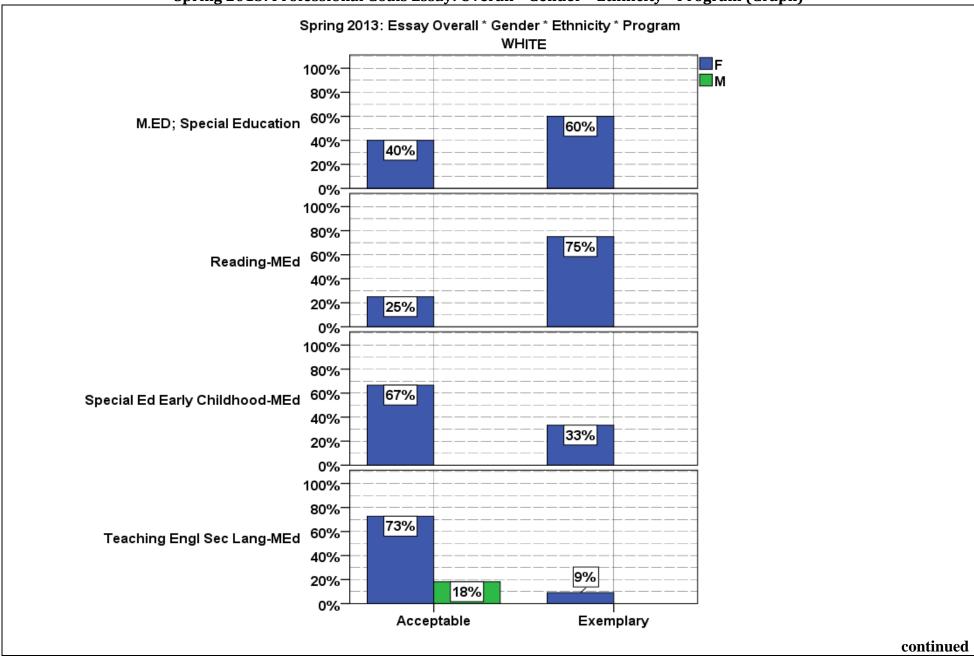

#### **Contents**

| Gender * Ethnicity * Program * Term                                                                      | 3  |
|----------------------------------------------------------------------------------------------------------|----|
| Gender * Ethnicity * Program * Term                                                                      | 6  |
| Summer 2012: GRE Analysis (0-6), GRE Quantitative, GRE Verbal (200-800), GPA, Professional Goals         |    |
| Essay†: Content, Conventions, Overall, Performance-Based Evaluation‡ * Program                           | 7  |
| Summer 2012: GPA (mean), Professional Goals Essay: Content, Conventions, Overall, Performance-Based      |    |
| Evaluation * Program (Graph)                                                                             | 8  |
| Summer 2012: GRE Analysis (200-800), GRE Analysis (0-6), GRE Quantitative, GRE Verbal, MAT (200-         |    |
| 800), MAT (0-99), Professional Goals Essay: Content, Conventions, Overall, Performance-Based Evaluation, | ,  |
| GPA * Gender * Ethnicity * Program                                                                       | 9  |
| Summer 2012: Mean GRE Analysis (200-800), GRE Analysis (0-6), GRE Quantitative, GRE Verbal, MAT          |    |
| (200-800), MAT (0-99) * Gender * Ethnicity * Program (Graph)                                             | 10 |
| Summer 2012: GPA (mean), Professional Goals Essay: Content, Conventions, * Gender * Ethnicity * Program  |    |
| (Graph)                                                                                                  |    |
| Summer 2012: Professional Goals Essay: Overall, Performance-Based Evaluation * Gender * Ethnicity *      |    |
| Program (Graph)                                                                                          | 12 |
| Fall 2012: GPA (mean), Professional Goals Essay: Content, Conventions, Overall, Performance-Based        |    |
| Evaluation * Program (Graph)                                                                             | 13 |
| Fall 2012: GRE Analysis (200-800), GRE Analysis (0-6), GRE Quantitative, GRE Verbal, MAT (200-800),      |    |
| MAT (0-99), GPA, Professional Goals Essay†: Content, Conventions, Overall, Performance-Based Evaluation  | n‡ |
| * Gender * Ethnicity * Program                                                                           | 14 |
| Fall 2012: Mean Scores for GRE Analysis (200-800), GRE Analysis (0-6), GRE Quantitative, GRE Verbal,     |    |
| MAT (200-800), MAT (0-99) * Gender * Ethnicity * Program (Graph)                                         | 17 |
| Fall 2012: GPA (mean), Professional Goals Essay: Content, * Gender * Ethnicity * Program (Graph)         | 19 |
| Fall 2012: Professional Goals Essay: Conventions * Gender * Ethnicity * Program (Graph)                  |    |
| Fall 2012: Professional Goals Essay: Overall * Gender * Ethnicity * Program (Graph)                      |    |
| Fall 2012: Performance-Based Evaluation * Gender * Ethnicity * Program (Graph)                           |    |
| Spring 2013: GRE Analysis (200-800), GRE Analysis (0-6), GRE Quantitative, GRE Verbal, MAT (200-800)     |    |
| MAT (0-99), GPA, Professional Goals Essay†: Content, Conventions, Overall, Performance-Based Evaluation  |    |
|                                                                                                          | 23 |
| Spring 2013: GPA (mean), Professional Goals Essay: Content, Conventions, Overall, Performance-Based      |    |
| Evaluation * Program                                                                                     |    |
| Spring 2013: GRE Analysis (200-800), GRE Analysis (0-6), GRE Quantitative, GRE Verbal, MAT (200-800)     | ), |
| MAT (0-99), Professional Goals Essay: Content, Conventions, Overall, Performance-Based Evaluation, GPA   | *  |
| - · · · · · · · · · · · · · · · · · · ·                                                                  | 25 |
| Spring 2013: Mean Scores for GRE Analysis (200-800), GRE Analysis (0-6), GRE Quantitative, GRE Verbal    |    |
| MAT (200-800), MAT (0-99) * Gender * Ethnicity * Program (Graph)                                         |    |
| Spring 2013: Mean Scores for GRE Analysis (200-800), GRE Analysis (0-6), GRE Quantitative, GRE Verbal    |    |
| MAT (200-800), MAT (0-99) * Gender * Ethnicity * Program (Graph)                                         |    |
| Spring 2013: GPA (mean), Professional Goals Essay: Content * Gender * Ethnicity * Program (Graph)        |    |
| Spring 2013: Professional Goals Essay: Content * Gender * Ethnicity * Program (Graph)                    |    |
| Spring 2013: Professional Goals Essay: Conventions * Program (Graph)                                     | 33 |
| Spring 2013: Professional Goals Essay: Overall * Gender * Ethnicity * Program (Graph)                    | 34 |

1

| Spring 2013: Professional Goals Essay: Overall * Gender * Ethnicity * Program (Graph)                   | . 35 |
|---------------------------------------------------------------------------------------------------------|------|
| Spring 2013: Performance-Based Evaluation * Gender * Ethnicity * Program (Graph)(Graph)                 | . 36 |
| Spring 2013: Performance-Based Evaluation * Gender * Ethnicity * Program (Graph)(Graph)                 | . 37 |
| Summer 2013: GRE Analysis (200-800), GRE Analysis (0-6), GRE Quantitative, GRE Verbal, MAT (200-        |      |
| 800), MAT (0-99), GPA, Professional Goals Essay†: Content, Conventions, Overall, Performance-Based      |      |
| Evaluation‡ * Program                                                                                   | . 38 |
| Summer 2013: Mean Scores for GRE Analysis (200-800), GRE Analysis (0-6), GRE Quantitative, GRE Ver      | bal, |
| MAT (200-800), MAT (0-99) * Program (Graph)                                                             | . 39 |
| Summer 2013: GPA (mean), Professional Goals Essay: Content, Conventions, Overall, Performance-Based     |      |
| Evaluation * Program (Graph)                                                                            | . 40 |
| Summer 2013: GRE Analysis (200-800), GRE Analysis (0-6), GRE Quantitative, GRE Verbal, MAT (200-        |      |
| 800), MAT (0-99), Professional Goals Essay: Content, Conventions, Overall, Performance-Based Evaluation | ι,   |
| GPA * Gender * Ethnicity * Program                                                                      | . 41 |
| Summer 2013: Mean Scores for GRE Analysis (200-800), GRE Analysis (0-6), GRE Quantitative, GRE Ver      | bal, |
| MAT (200-800), MAT (0-99 * Gender * Ethnicity * Program (Graph)                                         | . 46 |
| Summer 2013: GPA (mean) * Gender * Ethnicity * Program (Graph)                                          | . 49 |
| Summer 2013: Professional Goals Essay: Content * Gender * Ethnicity * Program (Graph)                   | . 50 |
| Summer 2013: Professional Goals Essay: Conventions * Gender * Ethnicity * Program (Graph)               | . 51 |
| Summer 2013: Professional Goals Essay: Overall * Gender * Ethnicity * Program (Graph)                   | . 53 |
| Summer 2013: Performance-Based Evaluation * Gender * Ethnicity * Program (Graph)                        | . 55 |