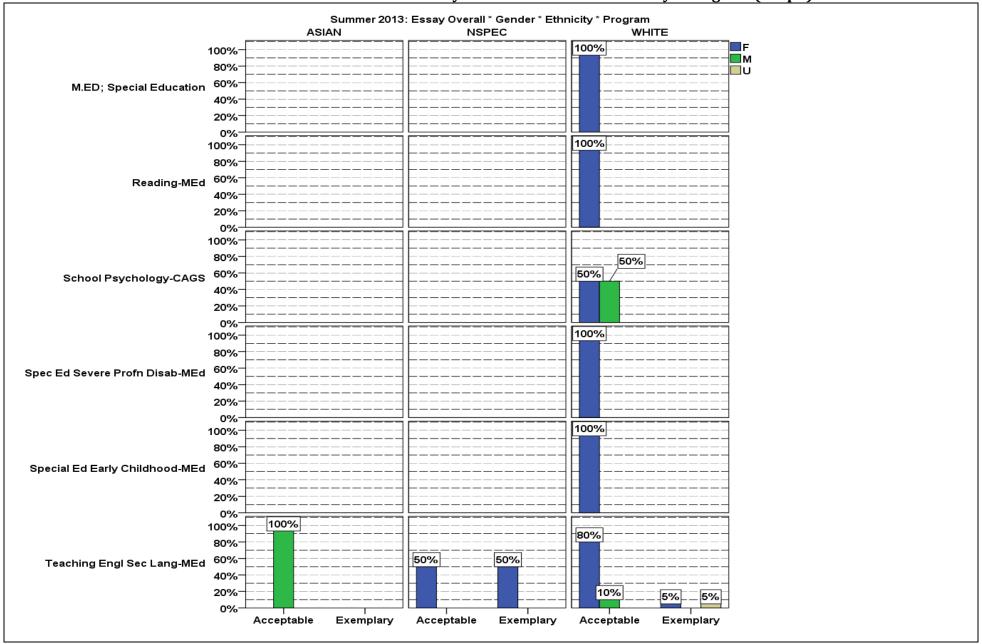

#### **Contents**

| Gender * Ethnicity * Program * Term                                                                      | 3  |
|----------------------------------------------------------------------------------------------------------|----|
| Gender * Ethnicity * Program * Term                                                                      | 6  |
| Summer 2012: GRE Analysis (0-6), GRE Quantitative, GRE Verbal (200-800), GPA, Professional Goals         |    |
| Essay†: Content, Conventions, Overall, Performance-Based Evaluation‡ * Program                           | 7  |
| Summer 2012: GPA (mean), Professional Goals Essay: Content, Conventions, Overall, Performance-Based      |    |
| Evaluation * Program (Graph)                                                                             | 8  |
| Summer 2012: GRE Analysis (200-800), GRE Analysis (0-6), GRE Quantitative, GRE Verbal, MAT (200-         |    |
| 800), MAT (0-99), Professional Goals Essay: Content, Conventions, Overall, Performance-Based Evaluation, | ,  |
| GPA * Gender * Ethnicity * Program                                                                       | 9  |
| Summer 2012: Mean GRE Analysis (200-800), GRE Analysis (0-6), GRE Quantitative, GRE Verbal, MAT          |    |
| (200-800), MAT (0-99) * Gender * Ethnicity * Program (Graph)                                             | 10 |
| Summer 2012: GPA (mean), Professional Goals Essay: Content, Conventions, * Gender * Ethnicity * Program  |    |
| (Graph)                                                                                                  |    |
| Summer 2012: Professional Goals Essay: Overall, Performance-Based Evaluation * Gender * Ethnicity *      |    |
| Program (Graph)                                                                                          | 12 |
| Fall 2012: GPA (mean), Professional Goals Essay: Content, Conventions, Overall, Performance-Based        |    |
| Evaluation * Program (Graph)                                                                             | 13 |
| Fall 2012: GRE Analysis (200-800), GRE Analysis (0-6), GRE Quantitative, GRE Verbal, MAT (200-800),      |    |
| MAT (0-99), GPA, Professional Goals Essay†: Content, Conventions, Overall, Performance-Based Evaluation  | n‡ |
| * Gender * Ethnicity * Program                                                                           | 14 |
| Fall 2012: Mean Scores for GRE Analysis (200-800), GRE Analysis (0-6), GRE Quantitative, GRE Verbal,     |    |
| MAT (200-800), MAT (0-99) * Gender * Ethnicity * Program (Graph)                                         | 17 |
| Fall 2012: GPA (mean), Professional Goals Essay: Content, * Gender * Ethnicity * Program (Graph)         | 19 |
| Fall 2012: Professional Goals Essay: Conventions * Gender * Ethnicity * Program (Graph)                  |    |
| Fall 2012: Professional Goals Essay: Overall * Gender * Ethnicity * Program (Graph)                      |    |
| Fall 2012: Performance-Based Evaluation * Gender * Ethnicity * Program (Graph)                           |    |
| Spring 2013: GRE Analysis (200-800), GRE Analysis (0-6), GRE Quantitative, GRE Verbal, MAT (200-800)     |    |
| MAT (0-99), GPA, Professional Goals Essay†: Content, Conventions, Overall, Performance-Based Evaluation  |    |
|                                                                                                          | 23 |
| Spring 2013: GPA (mean), Professional Goals Essay: Content, Conventions, Overall, Performance-Based      |    |
| Evaluation * Program                                                                                     |    |
| Spring 2013: GRE Analysis (200-800), GRE Analysis (0-6), GRE Quantitative, GRE Verbal, MAT (200-800)     | ), |
| MAT (0-99), Professional Goals Essay: Content, Conventions, Overall, Performance-Based Evaluation, GPA   | *  |
| - · · · · · · · · · · · · · · · · · · ·                                                                  | 25 |
| Spring 2013: Mean Scores for GRE Analysis (200-800), GRE Analysis (0-6), GRE Quantitative, GRE Verbal    |    |
| MAT (200-800), MAT (0-99) * Gender * Ethnicity * Program (Graph)                                         |    |
| Spring 2013: Mean Scores for GRE Analysis (200-800), GRE Analysis (0-6), GRE Quantitative, GRE Verbal    |    |
| MAT (200-800), MAT (0-99) * Gender * Ethnicity * Program (Graph)                                         |    |
| Spring 2013: GPA (mean), Professional Goals Essay: Content * Gender * Ethnicity * Program (Graph)        |    |
| Spring 2013: Professional Goals Essay: Content * Gender * Ethnicity * Program (Graph)                    |    |
| Spring 2013: Professional Goals Essay: Conventions * Program (Graph)                                     | 33 |
| Spring 2013: Professional Goals Essay: Overall * Gender * Ethnicity * Program (Graph)                    | 34 |

1

| Spring 2013: Professional Goals Essay: Overall * Gender * Ethnicity * Program (Graph)                   | . 35 |
|---------------------------------------------------------------------------------------------------------|------|
| Spring 2013: Performance-Based Evaluation * Gender * Ethnicity * Program (Graph)(Graph)                 | . 36 |
| Spring 2013: Performance-Based Evaluation * Gender * Ethnicity * Program (Graph)(Graph)                 | . 37 |
| Summer 2013: GRE Analysis (200-800), GRE Analysis (0-6), GRE Quantitative, GRE Verbal, MAT (200-        |      |
| 800), MAT (0-99), GPA, Professional Goals Essay†: Content, Conventions, Overall, Performance-Based      |      |
| Evaluation‡ * Program                                                                                   | . 38 |
| Summer 2013: Mean Scores for GRE Analysis (200-800), GRE Analysis (0-6), GRE Quantitative, GRE Ver      | bal, |
| MAT (200-800), MAT (0-99) * Program (Graph)                                                             | . 39 |
| Summer 2013: GPA (mean), Professional Goals Essay: Content, Conventions, Overall, Performance-Based     |      |
| Evaluation * Program (Graph)                                                                            | . 40 |
| Summer 2013: GRE Analysis (200-800), GRE Analysis (0-6), GRE Quantitative, GRE Verbal, MAT (200-        |      |
| 800), MAT (0-99), Professional Goals Essay: Content, Conventions, Overall, Performance-Based Evaluation | ι,   |
| GPA * Gender * Ethnicity * Program                                                                      | . 41 |
| Summer 2013: Mean Scores for GRE Analysis (200-800), GRE Analysis (0-6), GRE Quantitative, GRE Ver      | bal, |
| MAT (200-800), MAT (0-99 * Gender * Ethnicity * Program (Graph)                                         | . 46 |
| Summer 2013: GPA (mean) * Gender * Ethnicity * Program (Graph)                                          | . 49 |
| Summer 2013: Professional Goals Essay: Content * Gender * Ethnicity * Program (Graph)                   | . 50 |
| Summer 2013: Professional Goals Essay: Conventions * Gender * Ethnicity * Program (Graph)               | . 51 |
| Summer 2013: Professional Goals Essay: Overall * Gender * Ethnicity * Program (Graph)                   | . 53 |
| Summer 2013: Performance-Based Evaluation * Gender * Ethnicity * Program (Graph)                        | . 55 |