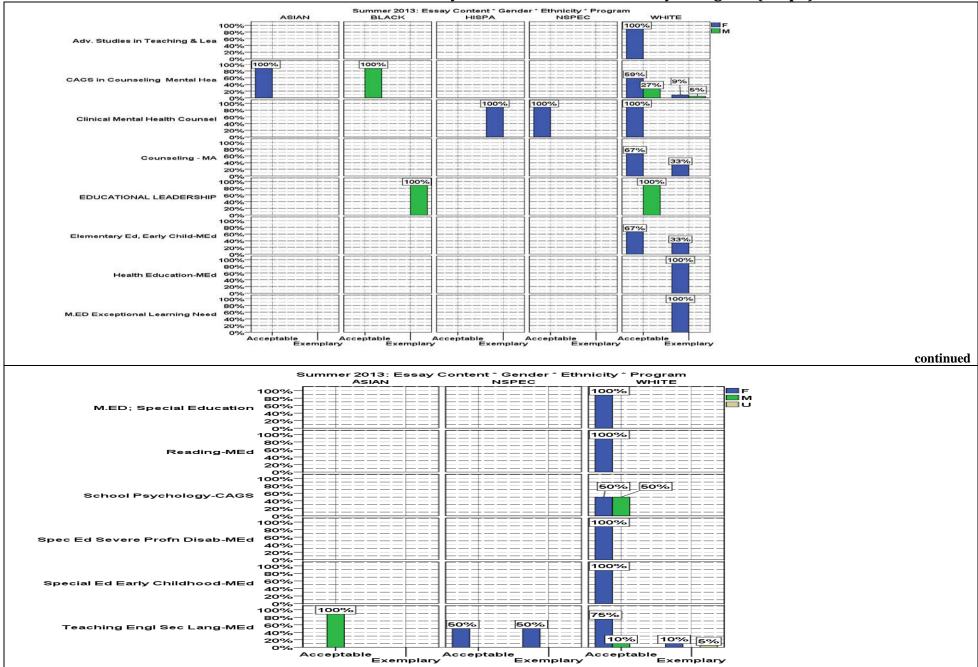

1

| Spring 2013: Professional Goals Essay: Overall * Gender * Ethnicity * Program (Graph)                   | . 35 |
|---------------------------------------------------------------------------------------------------------|------|
| Spring 2013: Performance-Based Evaluation * Gender * Ethnicity * Program (Graph)(Graph)                 | . 36 |
| Spring 2013: Performance-Based Evaluation * Gender * Ethnicity * Program (Graph)(Graph)                 | . 37 |
| Summer 2013: GRE Analysis (200-800), GRE Analysis (0-6), GRE Quantitative, GRE Verbal, MAT (200-        |      |
| 800), MAT (0-99), GPA, Professional Goals Essay†: Content, Conventions, Overall, Performance-Based      |      |
| Evaluation‡ * Program                                                                                   | . 38 |
| Summer 2013: Mean Scores for GRE Analysis (200-800), GRE Analysis (0-6), GRE Quantitative, GRE Ver      | bal, |
| MAT (200-800), MAT (0-99) * Program (Graph)                                                             | . 39 |
| Summer 2013: GPA (mean), Professional Goals Essay: Content, Conventions, Overall, Performance-Based     |      |
| Evaluation * Program (Graph)                                                                            | . 40 |
| Summer 2013: GRE Analysis (200-800), GRE Analysis (0-6), GRE Quantitative, GRE Verbal, MAT (200-        |      |
| 800), MAT (0-99), Professional Goals Essay: Content, Conventions, Overall, Performance-Based Evaluation | ι,   |
| GPA * Gender * Ethnicity * Program                                                                      | . 41 |
| Summer 2013: Mean Scores for GRE Analysis (200-800), GRE Analysis (0-6), GRE Quantitative, GRE Ver      | bal, |
| MAT (200-800), MAT (0-99 * Gender * Ethnicity * Program (Graph)                                         | . 46 |
| Summer 2013: GPA (mean) * Gender * Ethnicity * Program (Graph)                                          | . 49 |
| Summer 2013: Professional Goals Essay: Content * Gender * Ethnicity * Program (Graph)                   | . 50 |
| Summer 2013: Professional Goals Essay: Conventions * Gender * Ethnicity * Program (Graph)               | . 51 |
| Summer 2013: Professional Goals Essay: Overall * Gender * Ethnicity * Program (Graph)                   | . 53 |
| Summer 2013: Performance-Based Evaluation * Gender * Ethnicity * Program (Graph)                        | . 55 |