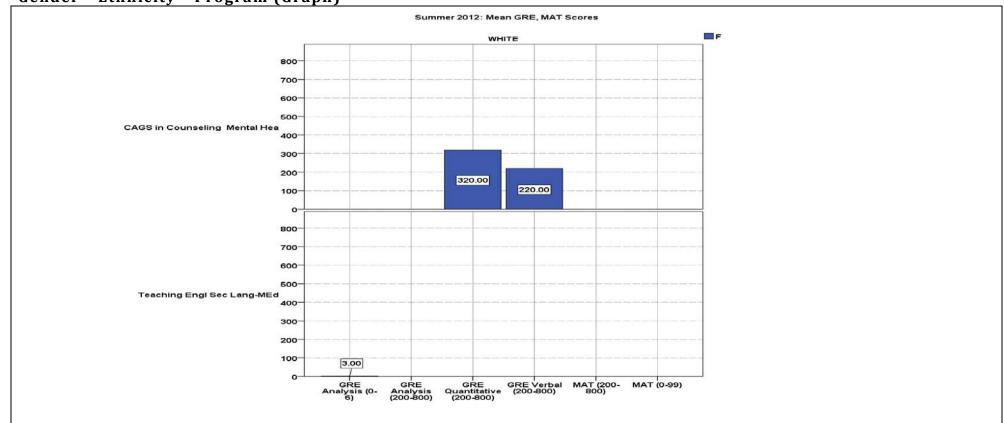

Gender \* Ethnicity \* Program \* Term

|                                | denue    |     | Ethinicity 11                                                                                                                                             | Juliani                                               | 1 61 111                        |                        |                                          |                                                |                              |
|--------------------------------|----------|-----|-----------------------------------------------------------------------------------------------------------------------------------------------------------|-------------------------------------------------------|---------------------------------|------------------------|------------------------------------------|------------------------------------------------|------------------------------|
|                                |          |     |                                                                                                                                                           |                                                       | DI AGI                          | Ethnicity              | Hansa                                    |                                                |                              |
| Adv. Studies in Tarabina 9 Las | Candan   | Te. | Count                                                                                                                                                     | ASIAN                                                 | BLACK                           | HISPA                  | NSPEC                                    | WHITE                                          | Total                        |
| Adv. Studies in Teaching & Lea | Gender   | F   | Count                                                                                                                                                     |                                                       |                                 |                        |                                          | 1                                              |                              |
|                                |          |     | % within Gender                                                                                                                                           |                                                       |                                 |                        |                                          | 100.0%                                         | 100.0                        |
| 1                              | Total    |     | Count                                                                                                                                                     |                                                       |                                 |                        |                                          | 1                                              |                              |
|                                |          |     | % within Gender                                                                                                                                           |                                                       |                                 |                        |                                          | 100.0%                                         | 100.0                        |
| CAGS in Counseling Mental Hea  | Gender   | F   | Count                                                                                                                                                     | 2                                                     | 0                               |                        |                                          | 15                                             | 1                            |
| 1                              |          |     | % within Gender                                                                                                                                           | 11.8%                                                 | 0.0%                            |                        |                                          | 88.2%                                          | 100.0                        |
| 1                              |          | M   | Count                                                                                                                                                     | 0                                                     | 1                               |                        |                                          | 7                                              |                              |
| 1                              |          |     | % within Gender                                                                                                                                           | 0.0%                                                  | 12.5%                           |                        |                                          | 87.5%                                          | 100.0                        |
| 1                              | Total    |     | Count                                                                                                                                                     | 2                                                     | 1                               |                        |                                          | 22                                             |                              |
| 1                              |          |     | % within Gender                                                                                                                                           | 8.0%                                                  | 4.0%                            |                        |                                          | 88.0%                                          | 100.0                        |
| Clinical Mental Health Counsel | Gender   | F   | Count                                                                                                                                                     | 6.0%                                                  | 4.0%                            |                        |                                          |                                                | 100.0                        |
| Clinical Mental Realth Counsel | Gender   |     |                                                                                                                                                           |                                                       |                                 | 1                      | 1                                        | 7                                              |                              |
|                                |          |     | % within Gender                                                                                                                                           |                                                       |                                 | 11.1%                  | 11.1%                                    | 77.8%                                          | 100.0                        |
| 1                              | Total    |     | Count                                                                                                                                                     |                                                       |                                 | 1                      | 1                                        | 7                                              |                              |
|                                |          |     | % within Gender                                                                                                                                           |                                                       |                                 | 11.1%                  | 11.1%                                    | 77.8%                                          | 100.0                        |
| Counseling - MA                | Gender   | F   | Count                                                                                                                                                     |                                                       |                                 |                        |                                          | 6                                              |                              |
| 1                              |          |     | % within Gender                                                                                                                                           |                                                       |                                 |                        |                                          | 100.0%                                         | 100.0                        |
|                                | Total    |     | Count                                                                                                                                                     |                                                       |                                 |                        |                                          | 6                                              |                              |
| 1                              |          |     | % within Gender                                                                                                                                           |                                                       |                                 |                        |                                          | 100.0%                                         | 100.0                        |
| EDUCATIONAL LEADERSHIP         | Gender   | M   | Count                                                                                                                                                     |                                                       | 2                               |                        |                                          | 2                                              |                              |
| 1                              |          |     | % within Gender                                                                                                                                           |                                                       | 50.0%                           |                        |                                          | 50.0%                                          | 100.0                        |
| 1                              | Total    |     | Count                                                                                                                                                     |                                                       |                                 |                        |                                          | 2                                              | 100.0                        |
| 1                              | Total    |     |                                                                                                                                                           |                                                       | 2                               |                        |                                          |                                                |                              |
|                                | <u> </u> | 1-  | % within Gender                                                                                                                                           |                                                       | 50.0%                           |                        |                                          | 50.0%                                          | 100.                         |
| Elementary Ed, Early Child-MEd | Gender   | F   | Count                                                                                                                                                     |                                                       |                                 |                        |                                          | 3                                              |                              |
| 1                              |          |     | % within Gender                                                                                                                                           |                                                       |                                 |                        |                                          | 100.0%                                         | 100.                         |
|                                | Total    |     | Count                                                                                                                                                     |                                                       |                                 |                        |                                          | 3                                              |                              |
| 1                              |          |     | % within Gender                                                                                                                                           |                                                       |                                 |                        |                                          | 100.0%                                         | 100.                         |
| Health Education-MEd           | Gender   | F   | Count                                                                                                                                                     |                                                       |                                 |                        |                                          | 1                                              |                              |
|                                |          |     | % within Gender                                                                                                                                           |                                                       |                                 |                        |                                          | 100.0%                                         | 100.                         |
|                                | Total    |     | Count                                                                                                                                                     |                                                       |                                 |                        |                                          | 1                                              |                              |
|                                |          |     | % within Gender                                                                                                                                           |                                                       |                                 |                        |                                          | 100.0%                                         | 100.0                        |
| M.ED Exceptional Learning Need | Gender   | F   | Count                                                                                                                                                     |                                                       |                                 |                        |                                          | 1                                              |                              |
|                                |          | ľ   | % within Gender                                                                                                                                           |                                                       |                                 |                        |                                          | 100.0%                                         | 100.                         |
|                                | Total    |     | Count                                                                                                                                                     |                                                       |                                 |                        |                                          |                                                | 100.                         |
| 1                              | Total    |     |                                                                                                                                                           |                                                       |                                 |                        |                                          | 1                                              |                              |
|                                |          | 1-  | % within Gender                                                                                                                                           |                                                       |                                 |                        |                                          | 100.0%                                         | 100.                         |
| M.ED; Special Education        | Gender   | F   | Count                                                                                                                                                     |                                                       |                                 |                        |                                          | 2                                              |                              |
| 1                              |          |     | % within Gender                                                                                                                                           |                                                       |                                 |                        |                                          | 100.0%                                         | 100.                         |
|                                | Total    |     | Count                                                                                                                                                     |                                                       |                                 |                        |                                          | 2                                              |                              |
| 1                              |          |     | % within Gender                                                                                                                                           |                                                       |                                 |                        |                                          | 100.0%                                         | 100.                         |
| Reading-MEd                    | Gender   | F   | Count                                                                                                                                                     |                                                       |                                 |                        |                                          | 1                                              |                              |
| 1                              |          |     | % within Gender                                                                                                                                           |                                                       |                                 |                        |                                          | 100.0%                                         | 100.                         |
|                                | Total    |     | Count                                                                                                                                                     |                                                       |                                 |                        |                                          | 1                                              |                              |
| 1                              |          |     | % within Gender                                                                                                                                           |                                                       |                                 |                        |                                          | 100.0%                                         | 100.                         |
| School Psychology-CAGS         | Gender   | F   | Count                                                                                                                                                     |                                                       |                                 |                        |                                          | 2                                              |                              |
|                                |          |     | % within Gender                                                                                                                                           |                                                       |                                 |                        |                                          | 100.0%                                         | 100.                         |
| 1                              |          | M   | Count                                                                                                                                                     |                                                       |                                 |                        |                                          | 2                                              |                              |
|                                |          |     | % within Gender                                                                                                                                           |                                                       |                                 |                        |                                          | 100.0%                                         | 100.                         |
| 1                              | Total    |     | Count                                                                                                                                                     |                                                       |                                 |                        |                                          | 100.0%                                         | 100.                         |
|                                | Total    |     |                                                                                                                                                           |                                                       |                                 |                        |                                          | 4                                              |                              |
|                                | ļ        | -   | % within Gender                                                                                                                                           |                                                       |                                 |                        |                                          | 100.0%                                         | 100.                         |
| Spec Ed Severe Profn Disab-MEd | Gender   | F   | Count                                                                                                                                                     |                                                       |                                 |                        |                                          | 2                                              |                              |
|                                |          |     | % within Gender                                                                                                                                           |                                                       |                                 |                        |                                          | 100.0%                                         | 100.                         |
| 1                              | Total    |     | Count                                                                                                                                                     |                                                       |                                 |                        |                                          | 2                                              |                              |
|                                |          |     | % within Gender                                                                                                                                           |                                                       |                                 |                        |                                          | 100.0%                                         | 100.                         |
| Special Ed Early Childhood-MEd | Gender   | F   | Count                                                                                                                                                     |                                                       |                                 |                        |                                          | 1                                              |                              |
|                                |          |     | % within Gender                                                                                                                                           |                                                       |                                 |                        |                                          | 100.0%                                         | 100.                         |
|                                | Total    | -   | Count                                                                                                                                                     |                                                       |                                 |                        |                                          | 1                                              |                              |
| 1                              |          |     | % within Gender                                                                                                                                           |                                                       |                                 |                        |                                          | 100.0%                                         | 100.                         |
| Teaching Engl Sec Lang-MEd     | Gender   | F   | Count                                                                                                                                                     | 0                                                     |                                 |                        | 2                                        | 17                                             |                              |
|                                |          | ľ   | % within Gender                                                                                                                                           | 0.0%                                                  |                                 |                        | 10.5%                                    | 89.5%                                          | 100.                         |
|                                |          | M   | Count                                                                                                                                                     |                                                       |                                 |                        |                                          |                                                | 100.                         |
| l i                            |          | 100 |                                                                                                                                                           | 1                                                     |                                 |                        | 0                                        | 2                                              |                              |
|                                |          | 1   | % within Condor                                                                                                                                           | 33.3%                                                 |                                 |                        | 0.0%                                     | 66.7%                                          | 100.                         |
|                                |          | ļ., | % within Gender                                                                                                                                           |                                                       |                                 |                        | 0                                        | 1                                              |                              |
|                                |          | U   | Count                                                                                                                                                     | 0                                                     |                                 |                        |                                          |                                                |                              |
|                                |          | U   | Count<br>% within Gender                                                                                                                                  |                                                       |                                 |                        | 0.0%                                     | 100.0%                                         | 100.                         |
|                                | Total    | U   | Count                                                                                                                                                     | 0                                                     |                                 |                        | 0.0%                                     | 100.0%                                         | 100.                         |
|                                | Total    | U   | Count<br>% within Gender                                                                                                                                  | 0.0%                                                  |                                 |                        |                                          |                                                |                              |
| Total                          |          | U   | Count % within Gender Count                                                                                                                               | 0<br>0.0%<br>1                                        | 0                               | 1                      | 2                                        | 20                                             |                              |
| Total                          |          |     | Count % within Gender Count % within Gender                                                                                                               | 0<br>0.0%<br>1<br>4.3%                                | 0                               | 1 1.5%                 | 2<br>8.7%                                | 20<br>87.0%                                    | 100.                         |
| Total                          |          | F   | Count % within Gender Count % within Gender Count                                                                                                         | 0<br>0.0%<br>1<br>4.3%<br>2<br>3.1%                   | 0.0%                            |                        | 8.7%<br>3                                | 20<br>87.0%<br>59<br>90.8%                     | 100.                         |
| Total                          |          | F   | Count % within Gender Count % within Gender Count % within Gender Count Count                                                                             | 0<br>0.0%<br>1<br>4.3%<br>2<br>3.1%                   | 0.0%                            | 1.5%<br>0              | 2<br>8.7%<br>3<br>4.6%<br>0              | 20<br>87.0%<br>59<br>90.8%                     | 100.<br>100.                 |
| Total                          |          | F   | Count % within Gender Count % within Gender Count % within Gender Count Count within Gender Count % within Gender                                         | 0<br>0.0%<br>1<br>4.3%<br>2<br>3.1%<br>1<br>5.9%      | 0.0%<br>3<br>17.6%              | 1.5%<br>0<br>0.0%      | 2<br>8.7%<br>3<br>4.6%<br>0              | 20<br>87.0%<br>59<br>90.8%<br>13<br>76.5%      | 100.<br>100.                 |
| Total                          |          | F   | Count % within Gender Count                                       | 0<br>0.0%<br>1<br>4.3%<br>2<br>3.1%<br>1<br>5.9%      | 0.0%<br>3<br>17.6%<br>0         | 1.5%<br>0<br>0.0%<br>0 | 2<br>8.7%<br>3<br>4.6%<br>0<br>0.0%      | 20<br>87.0%<br>59<br>90.8%<br>13<br>76.5%      | 100.<br>100.                 |
| Total                          | Gender   | F   | Count % within Gender | 0<br>0.0%<br>1<br>4.3%<br>2<br>3.1%<br>1<br>5.9%<br>0 | 0.0%<br>3<br>17.6%<br>0<br>0.0% | 1.5%<br>0<br>0.0%<br>0 | 2<br>8.7%<br>3<br>4.6%<br>0<br>0.0%<br>0 | 20<br>87.0%<br>59<br>90.8%<br>13<br>76.5%<br>1 | 100.<br>100.                 |
| Total                          |          | F   | Count % within Gender Count                                       | 0<br>0.0%<br>1<br>4.3%<br>2<br>3.1%<br>1<br>5.9%      | 0.0%<br>3<br>17.6%<br>0         | 1.5%<br>0<br>0.0%<br>0 | 2<br>8.7%<br>3<br>4.6%<br>0<br>0.0%      | 20<br>87.0%<br>59<br>90.8%<br>13<br>76.5%      | 100.<br>100.<br>100.<br>100. |