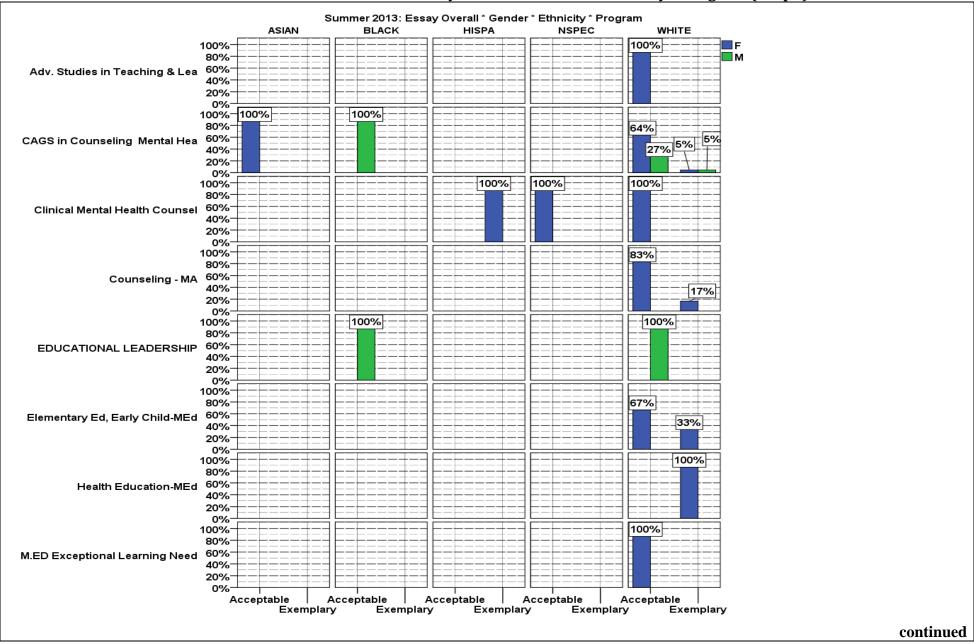

1

| Spring 2013: Professional Goals Essay: Overall * Gender * Ethnicity * Program (Graph)                   | . 35 |
|---------------------------------------------------------------------------------------------------------|------|
| Spring 2013: Performance-Based Evaluation * Gender * Ethnicity * Program (Graph)(Graph)                 | . 36 |
| Spring 2013: Performance-Based Evaluation * Gender * Ethnicity * Program (Graph)(Graph)                 | . 37 |
| Summer 2013: GRE Analysis (200-800), GRE Analysis (0-6), GRE Quantitative, GRE Verbal, MAT (200-        |      |
| 800), MAT (0-99), GPA, Professional Goals Essay†: Content, Conventions, Overall, Performance-Based      |      |
| Evaluation‡ * Program                                                                                   | . 38 |
| Summer 2013: Mean Scores for GRE Analysis (200-800), GRE Analysis (0-6), GRE Quantitative, GRE Ver      | bal, |
| MAT (200-800), MAT (0-99) * Program (Graph)                                                             | . 39 |
| Summer 2013: GPA (mean), Professional Goals Essay: Content, Conventions, Overall, Performance-Based     |      |
| Evaluation * Program (Graph)                                                                            | . 40 |
| Summer 2013: GRE Analysis (200-800), GRE Analysis (0-6), GRE Quantitative, GRE Verbal, MAT (200-        |      |
| 800), MAT (0-99), Professional Goals Essay: Content, Conventions, Overall, Performance-Based Evaluation | ι,   |
| GPA * Gender * Ethnicity * Program                                                                      | . 41 |
| Summer 2013: Mean Scores for GRE Analysis (200-800), GRE Analysis (0-6), GRE Quantitative, GRE Ver      | bal, |
| MAT (200-800), MAT (0-99 * Gender * Ethnicity * Program (Graph)                                         | . 46 |
| Summer 2013: GPA (mean) * Gender * Ethnicity * Program (Graph)                                          | . 49 |
| Summer 2013: Professional Goals Essay: Content * Gender * Ethnicity * Program (Graph)                   | . 50 |
| Summer 2013: Professional Goals Essay: Conventions * Gender * Ethnicity * Program (Graph)               | . 51 |
| Summer 2013: Professional Goals Essay: Overall * Gender * Ethnicity * Program (Graph)                   | . 53 |
| Summer 2013: Performance-Based Evaluation * Gender * Ethnicity * Program (Graph)                        | . 55 |