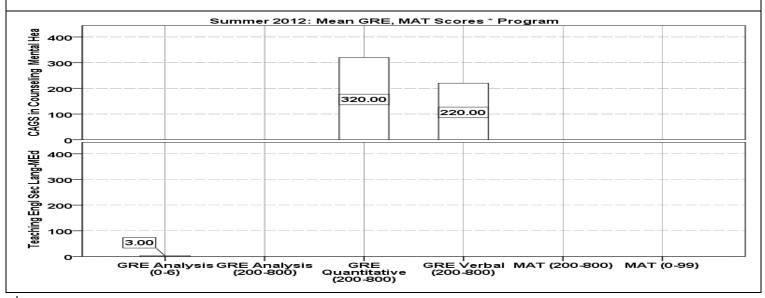

| EDUCATIONAL LEADERSHIP                                                                                                                                                                                                                                                                                                                                                                                                                                                                                                                                                                                                                                                                                                                                                                                                                                                                                                                                                                                                                                                                                                                                                                                                                                                                                                                                                                                                                                                                                                                                                                                                                                                                                                                                                                                                                                                                                                                                                                                                                                                                                                       |                                | Total  |   | Count                                 |        |           | 1          | 1      |
|------------------------------------------------------------------------------------------------------------------------------------------------------------------------------------------------------------------------------------------------------------------------------------------------------------------------------------------------------------------------------------------------------------------------------------------------------------------------------------------------------------------------------------------------------------------------------------------------------------------------------------------------------------------------------------------------------------------------------------------------------------------------------------------------------------------------------------------------------------------------------------------------------------------------------------------------------------------------------------------------------------------------------------------------------------------------------------------------------------------------------------------------------------------------------------------------------------------------------------------------------------------------------------------------------------------------------------------------------------------------------------------------------------------------------------------------------------------------------------------------------------------------------------------------------------------------------------------------------------------------------------------------------------------------------------------------------------------------------------------------------------------------------------------------------------------------------------------------------------------------------------------------------------------------------------------------------------------------------------------------------------------------------------------------------------------------------------------------------------------------------|--------------------------------|--------|---|---------------------------------------|--------|-----------|------------|--------|
| No. within Gender   0.0%   100.0%   100.0%   100.0%   100.0%   100.0%   100.0%   100.0%   100.0%   100.0%   100.0%   100.0%   100.0%   100.0%   100.0%   100.0%   100.0%   100.0%   100.0%   100.0%   100.0%   100.0%   100.0%   100.0%   100.0%   100.0%   100.0%   100.0%   100.0%   100.0%   100.0%   100.0%   100.0%   100.0%   100.0%   100.0%   100.0%   100.0%   100.0%   100.0%   100.0%   100.0%   100.0%   100.0%   100.0%   100.0%   100.0%   100.0%   100.0%   100.0%   100.0%   100.0%   100.0%   100.0%   100.0%   100.0%   100.0%   100.0%   100.0%   100.0%   100.0%   100.0%   100.0%   100.0%   100.0%   100.0%   100.0%   100.0%   100.0%   100.0%   100.0%   100.0%   100.0%   100.0%   100.0%   100.0%   100.0%   100.0%   100.0%   100.0%   100.0%   100.0%   100.0%   100.0%   100.0%   100.0%   100.0%   100.0%   100.0%   100.0%   100.0%   100.0%   100.0%   100.0%   100.0%   100.0%   100.0%   100.0%   100.0%   100.0%   100.0%   100.0%   100.0%   100.0%   100.0%   100.0%   100.0%   100.0%   100.0%   100.0%   100.0%   100.0%   100.0%   100.0%   100.0%   100.0%   100.0%   100.0%   100.0%   100.0%   100.0%   100.0%   100.0%   100.0%   100.0%   100.0%   100.0%   100.0%   100.0%   100.0%   100.0%   100.0%   100.0%   100.0%   100.0%   100.0%   100.0%   100.0%   100.0%   100.0%   100.0%   100.0%   100.0%   100.0%   100.0%   100.0%   100.0%   100.0%   100.0%   100.0%   100.0%   100.0%   100.0%   100.0%   100.0%   100.0%   100.0%   100.0%   100.0%   100.0%   100.0%   100.0%   100.0%   100.0%   100.0%   100.0%   100.0%   100.0%   100.0%   100.0%   100.0%   100.0%   100.0%   100.0%   100.0%   100.0%   100.0%   100.0%   100.0%   100.0%   100.0%   100.0%   100.0%   100.0%   100.0%   100.0%   100.0%   100.0%   100.0%   100.0%   100.0%   100.0%   100.0%   100.0%   100.0%   100.0%   100.0%   100.0%   100.0%   100.0%   100.0%   100.0%   100.0%   100.0%   100.0%   100.0%   100.0%   100.0%   100.0%   100.0%   100.0%   100.0%   100.0%   100.0%   100.0%   100.0%   100.0%   100.0%   100.0%   100.0%   100.0%   100.0%   100.0%   100.0%   100.0%   1 |                                |        |   | % within Gender                       |        |           | 100.0%     | 100.0% |
| M   Count   10,00%   0,00%   100,00%   100,00%   100,00%   100,00%   100,00%   100,00%   100,00%   100,00%   100,00%   100,00%   100,00%   100,00%   100,00%   100,00%   100,00%   100,00%   100,00%   100,00%   100,00%   100,00%   100,00%   100,00%   100,00%   100,00%   100,00%   100,00%   100,00%   100,00%   100,00%   100,00%   100,00%   100,00%   100,00%   100,00%   100,00%   100,00%   100,00%   100,00%   100,00%   100,00%   100,00%   100,00%   100,00%   100,00%   100,00%   100,00%   100,00%   100,00%   100,00%   100,00%   100,00%   100,00%   100,00%   100,00%   100,00%   100,00%   100,00%   100,00%   100,00%   100,00%   100,00%   100,00%   100,00%   100,00%   100,00%   100,00%   100,00%   100,00%   100,00%   100,00%   100,00%   100,00%   100,00%   100,00%   100,00%   100,00%   100,00%   100,00%   100,00%   100,00%   100,00%   100,00%   100,00%   100,00%   100,00%   100,00%   100,00%   100,00%   100,00%   100,00%   100,00%   100,00%   100,00%   100,00%   100,00%   100,00%   100,00%   100,00%   100,00%   100,00%   100,00%   100,00%   100,00%   100,00%   100,00%   100,00%   100,00%   100,00%   100,00%   100,00%   100,00%   100,00%   100,00%   100,00%   100,00%   100,00%   100,00%   100,00%   100,00%   100,00%   100,00%   100,00%   100,00%   100,00%   100,00%   100,00%   100,00%   100,00%   100,00%   100,00%   100,00%   100,00%   100,00%   100,00%   100,00%   100,00%   100,00%   100,00%   100,00%   100,00%   100,00%   100,00%   100,00%   100,00%   100,00%   100,00%   100,00%   100,00%   100,00%   100,00%   100,00%   100,00%   100,00%   100,00%   100,00%   100,00%   100,00%   100,00%   100,00%   100,00%   100,00%   100,00%   100,00%   100,00%   100,00%   100,00%   100,00%   100,00%   100,00%   100,00%   100,00%   100,00%   100,00%   100,00%   100,00%   100,00%   100,00%   100,00%   100,00%   100,00%   100,00%   100,00%   100,00%   100,00%   100,00%   100,00%   100,00%   100,00%   100,00%   100,00%   100,00%   100,00%   100,00%   100,00%   100,00%   100,00%   100,00%   100,00%   100,00%   100,00%   100,00%   100,0 | EDUCATIONAL LEADERSHIP         | Gender | F | Count                                 | 0      |           | 2          | 2      |
| No.   No.  |                                |        |   | % within Gender                       | 0.0%   |           | 100.0%     | 100.0% |
| Total                                                                                                                                                                                                                                                                                                                                                                                                                                                                                                                                                                                                                                                                                                                                                                                                                                                                                                                                                                                                                                                                                                                                                                                                                                                                                                                                                                                                                                                                                                                                                                                                                                                                                                                                                                                                                                                                                                                                                                                                                                                                                                                        |                                |        | M | Count                                 | 1      |           | 0          | 1      |
| Health Education-MEd                                                                                                                                                                                                                                                                                                                                                                                                                                                                                                                                                                                                                                                                                                                                                                                                                                                                                                                                                                                                                                                                                                                                                                                                                                                                                                                                                                                                                                                                                                                                                                                                                                                                                                                                                                                                                                                                                                                                                                                                                                                                                                         |                                |        |   | % within Gender                       | 100.0% |           | 0.0%       | 100.0% |
| Health Education-MEd                                                                                                                                                                                                                                                                                                                                                                                                                                                                                                                                                                                                                                                                                                                                                                                                                                                                                                                                                                                                                                                                                                                                                                                                                                                                                                                                                                                                                                                                                                                                                                                                                                                                                                                                                                                                                                                                                                                                                                                                                                                                                                         |                                | Total  |   | Count                                 | 1      |           | 2          | 3      |
| Total   Swithin Gender   100.0%   100.0%   100.0%   100.0%   100.0%   100.0%   100.0%   100.0%   100.0%   100.0%   100.0%   100.0%   100.0%   100.0%   100.0%   100.0%   100.0%   100.0%   100.0%   100.0%   100.0%   100.0%   100.0%   100.0%   100.0%   100.0%   100.0%   100.0%   100.0%   100.0%   100.0%   100.0%   100.0%   100.0%   100.0%   100.0%   100.0%   100.0%   100.0%   100.0%   100.0%   100.0%   100.0%   100.0%   100.0%   100.0%   100.0%   100.0%   100.0%   100.0%   100.0%   100.0%   100.0%   100.0%   100.0%   100.0%   100.0%   100.0%   100.0%   100.0%   100.0%   100.0%   100.0%   100.0%   100.0%   100.0%   100.0%   100.0%   100.0%   100.0%   100.0%   100.0%   100.0%   100.0%   100.0%   100.0%   100.0%   100.0%   100.0%   100.0%   100.0%   100.0%   100.0%   100.0%   100.0%   100.0%   100.0%   100.0%   100.0%   100.0%   100.0%   100.0%   100.0%   100.0%   100.0%   100.0%   100.0%   100.0%   100.0%   100.0%   100.0%   100.0%   100.0%   100.0%   100.0%   100.0%   100.0%   100.0%   100.0%   100.0%   100.0%   100.0%   100.0%   100.0%   100.0%   100.0%   100.0%   100.0%   100.0%   100.0%   100.0%   100.0%   100.0%   100.0%   100.0%   100.0%   100.0%   100.0%   100.0%   100.0%   100.0%   100.0%   100.0%   100.0%   100.0%   100.0%   100.0%   100.0%   100.0%   100.0%   100.0%   100.0%   100.0%   100.0%   100.0%   100.0%   100.0%   100.0%   100.0%   100.0%   100.0%   100.0%   100.0%   100.0%   100.0%   100.0%   100.0%   100.0%   100.0%   100.0%   100.0%   100.0%   100.0%   100.0%   100.0%   100.0%   100.0%   100.0%   100.0%   100.0%   100.0%   100.0%   100.0%   100.0%   100.0%   100.0%   100.0%   100.0%   100.0%   100.0%   100.0%   100.0%   100.0%   100.0%   100.0%   100.0%   100.0%   100.0%   100.0%   100.0%   100.0%   100.0%   100.0%   100.0%   100.0%   100.0%   100.0%   100.0%   100.0%   100.0%   100.0%   100.0%   100.0%   100.0%   100.0%   100.0%   100.0%   100.0%   100.0%   100.0%   100.0%   100.0%   100.0%   100.0%   100.0%   100.0%   100.0%   100.0%   100.0%   100.0%   100.0%   100.0%   100.0%   100.0%   100 |                                |        |   | % within Gender                       | 33.3%  |           | 66.7%      | 100.0% |
| Total   Count   1   1   1   1   1   1   1   1   1                                                                                                                                                                                                                                                                                                                                                                                                                                                                                                                                                                                                                                                                                                                                                                                                                                                                                                                                                                                                                                                                                                                                                                                                                                                                                                                                                                                                                                                                                                                                                                                                                                                                                                                                                                                                                                                                                                                                                                                                                                                                            | Health Education-MEd           | Gender | F | Count                                 |        |           | 1          | 1      |
| Individualized Program-MEd                                                                                                                                                                                                                                                                                                                                                                                                                                                                                                                                                                                                                                                                                                                                                                                                                                                                                                                                                                                                                                                                                                                                                                                                                                                                                                                                                                                                                                                                                                                                                                                                                                                                                                                                                                                                                                                                                                                                                                                                                                                                                                   |                                |        |   | % within Gender                       |        |           | 100.0%     | 100.0% |
| Individualized Program-MEd                                                                                                                                                                                                                                                                                                                                                                                                                                                                                                                                                                                                                                                                                                                                                                                                                                                                                                                                                                                                                                                                                                                                                                                                                                                                                                                                                                                                                                                                                                                                                                                                                                                                                                                                                                                                                                                                                                                                                                                                                                                                                                   |                                | Total  |   | Count                                 |        |           | 1          | 1      |
| Within Gender                                                                                                                                                                                                                                                                                                                                                                                                                                                                                                                                                                                                                                                                                                                                                                                                                                                                                                                                                                                                                                                                                                                                                                                                                                                                                                                                                                                                                                                                                                                                                                                                                                                                                                                                                                                                                                                                                                                                                                                                                                                                                                                |                                |        |   | % within Gender                       |        |           | 100.0%     | 100.0% |
| M   Count    | Individualized Program-MEd     | Gender | F | Count                                 | 1      | 5         | 4          | 10     |
| Within Gender   0.0%   0.0%   100.0%   100.0%   100.0%   100.0%   100.0%   100.0%   100.0%   100.0%   100.0%   100.0%   100.0%   100.0%   100.0%   100.0%   100.0%   100.0%   100.0%   100.0%   100.0%   100.0%   100.0%   100.0%   100.0%   100.0%   100.0%   100.0%   100.0%   100.0%   100.0%   100.0%   100.0%   100.0%   100.0%   100.0%   100.0%   100.0%   100.0%   100.0%   100.0%   100.0%   100.0%   100.0%   100.0%   100.0%   100.0%   100.0%   100.0%   100.0%   100.0%   100.0%   100.0%   100.0%   100.0%   100.0%   100.0%   100.0%   100.0%   100.0%   100.0%   100.0%   100.0%   100.0%   100.0%   100.0%   100.0%   100.0%   100.0%   100.0%   100.0%   100.0%   100.0%   100.0%   100.0%   100.0%   100.0%   100.0%   100.0%   100.0%   100.0%   100.0%   100.0%   100.0%   100.0%   100.0%   100.0%   100.0%   100.0%   100.0%   100.0%   100.0%   100.0%   100.0%   100.0%   100.0%   100.0%   100.0%   100.0%   100.0%   100.0%   100.0%   100.0%   100.0%   100.0%   100.0%   100.0%   100.0%   100.0%   100.0%   100.0%   100.0%   100.0%   100.0%   100.0%   100.0%   100.0%   100.0%   100.0%   100.0%   100.0%   100.0%   100.0%   100.0%   100.0%   100.0%   100.0%   100.0%   100.0%   100.0%   100.0%   100.0%   100.0%   100.0%   100.0%   100.0%   100.0%   100.0%   100.0%   100.0%   100.0%   100.0%   100.0%   100.0%   100.0%   100.0%   100.0%   100.0%   100.0%   100.0%   100.0%   100.0%   100.0%   100.0%   100.0%   100.0%   100.0%   100.0%   100.0%   100.0%   100.0%   100.0%   100.0%   100.0%   100.0%   100.0%   100.0%   100.0%   100.0%   100.0%   100.0%   100.0%   100.0%   100.0%   100.0%   100.0%   100.0%   100.0%   100.0%   100.0%   100.0%   100.0%   100.0%   100.0%   100.0%   100.0%   100.0%   100.0%   100.0%   100.0%   100.0%   100.0%   100.0%   100.0%   100.0%   100.0%   100.0%   100.0%   100.0%   100.0%   100.0%   100.0%   100.0%   100.0%   100.0%   100.0%   100.0%   100.0%   100.0%   100.0%   100.0%   100.0%   100.0%   100.0%   100.0%   100.0%   100.0%   100.0%   100.0%   100.0%   100.0%   100.0%   100.0%   100.0%   100.0%   100.0%  |                                |        |   | % within Gender                       | 10.0%  | 50.0%     | 40.0%      | 100.0% |
| Total                                                                                                                                                                                                                                                                                                                                                                                                                                                                                                                                                                                                                                                                                                                                                                                                                                                                                                                                                                                                                                                                                                                                                                                                                                                                                                                                                                                                                                                                                                                                                                                                                                                                                                                                                                                                                                                                                                                                                                                                                                                                                                                        |                                |        | M | Count                                 | 0      | 0         | 1          | 1      |
| Number   Second   S |                                |        |   | % within Gender                       | 0.0%   | 0.0%      | 100.0%     | 100.0% |
| M.ED Exceptional Learning Need   Gender   F   Count                                                                                                                                                                                                                                                                                                                                                                                                                                                                                                                                                                                                                                                                                                                                                                                                                                                                                                                                                                                                                                                                                                                                                                                                                                                                                                                                                                                                                                                                                                                                                                                                                                                                                                                                                                                                                                                                                                                                                                                                                                                                          |                                | Total  |   | Count                                 | 1      | 5         | 5          | 11     |
| Within Gender   100.0%   100.0%   100.0%   100.0%   100.0%   100.0%   100.0%   100.0%   100.0%   100.0%   100.0%   100.0%   100.0%   100.0%   100.0%   100.0%   100.0%   100.0%   100.0%   100.0%   100.0%   100.0%   100.0%   100.0%   100.0%   100.0%   100.0%   100.0%   100.0%   100.0%   100.0%   100.0%   100.0%   100.0%   100.0%   100.0%   100.0%   100.0%   100.0%   100.0%   100.0%   100.0%   100.0%   100.0%   100.0%   100.0%   100.0%   100.0%   100.0%   100.0%   100.0%   100.0%   100.0%   100.0%   100.0%   100.0%   100.0%   100.0%   100.0%   100.0%   100.0%   100.0%   100.0%   100.0%   100.0%   100.0%   100.0%   100.0%   100.0%   100.0%   100.0%   100.0%   100.0%   100.0%   100.0%   100.0%   100.0%   100.0%   100.0%   100.0%   100.0%   100.0%   100.0%   100.0%   100.0%   100.0%   100.0%   100.0%   100.0%   100.0%   100.0%   100.0%   100.0%   100.0%   100.0%   100.0%   100.0%   100.0%   100.0%   100.0%   100.0%   100.0%   100.0%   100.0%   100.0%   100.0%   100.0%   100.0%   100.0%   100.0%   100.0%   100.0%   100.0%   100.0%   100.0%   100.0%   100.0%   100.0%   100.0%   100.0%   100.0%   100.0%   100.0%   100.0%   100.0%   100.0%   100.0%   100.0%   100.0%   100.0%   100.0%   100.0%   100.0%   100.0%   100.0%   100.0%   100.0%   100.0%   100.0%   100.0%   100.0%   100.0%   100.0%   100.0%   100.0%   100.0%   100.0%   100.0%   100.0%   100.0%   100.0%   100.0%   100.0%   100.0%   100.0%   100.0%   100.0%   100.0%   100.0%   100.0%   100.0%   100.0%   100.0%   100.0%   100.0%   100.0%   100.0%   100.0%   100.0%   100.0%   100.0%   100.0%   100.0%   100.0%   100.0%   100.0%   100.0%   100.0%   100.0%   100.0%   100.0%   100.0%   100.0%   100.0%   100.0%   100.0%   100.0%   100.0%   100.0%   100.0%   100.0%   100.0%   100.0%   100.0%   100.0%   100.0%   100.0%   100.0%   100.0%   100.0%   100.0%   100.0%   100.0%   100.0%   100.0%   100.0%   100.0%   100.0%   100.0%   100.0%   100.0%   100.0%   100.0%   100.0%   100.0%   100.0%   100.0%   100.0%   100.0%   100.0%   100.0%   100.0%   100.0%   100.0%   100.0%   100 |                                |        |   | % within Gender                       | 9.1%   | 45.5%     | 45.5%      | 100.0% |
| Total   Count   1   1   1   1   1   1   1   1   1                                                                                                                                                                                                                                                                                                                                                                                                                                                                                                                                                                                                                                                                                                                                                                                                                                                                                                                                                                                                                                                                                                                                                                                                                                                                                                                                                                                                                                                                                                                                                                                                                                                                                                                                                                                                                                                                                                                                                                                                                                                                            | M.ED Exceptional Learning Need | Gender | F | Count                                 |        |           | 1          | 1      |
| SPEC Ed_Conc in Urban Multicul   Gender   F   Count   1   1   7   7   7   7   7   7   7   7                                                                                                                                                                                                                                                                                                                                                                                                                                                                                                                                                                                                                                                                                                                                                                                                                                                                                                                                                                                                                                                                                                                                                                                                                                                                                                                                                                                                                                                                                                                                                                                                                                                                                                                                                                                                                                                                                                                                                                                                                                  |                                |        |   | % within Gender                       |        |           | 100.0%     | 100.0% |
| SPEC Ed_Conc in Urban Multicul   Gender   F   Count   1   7   7   7   7   7   7   7   7   7                                                                                                                                                                                                                                                                                                                                                                                                                                                                                                                                                                                                                                                                                                                                                                                                                                                                                                                                                                                                                                                                                                                                                                                                                                                                                                                                                                                                                                                                                                                                                                                                                                                                                                                                                                                                                                                                                                                                                                                                                                  |                                | Total  |   | Count                                 |        |           | 1          | 1      |
| Within Gender                                                                                                                                                                                                                                                                                                                                                                                                                                                                                                                                                                                                                                                                                                                                                                                                                                                                                                                                                                                                                                                                                                                                                                                                                                                                                                                                                                                                                                                                                                                                                                                                                                                                                                                                                                                                                                                                                                                                                                                                                                                                                                                |                                |        |   | % within Gender                       |        |           | 100.0%     | 100.0% |
| M   Count   0   1   1   1   1   1   1   1   1   1                                                                                                                                                                                                                                                                                                                                                                                                                                                                                                                                                                                                                                                                                                                                                                                                                                                                                                                                                                                                                                                                                                                                                                                                                                                                                                                                                                                                                                                                                                                                                                                                                                                                                                                                                                                                                                                                                                                                                                                                                                                                            | SPEC Ed_Conc in Urban Multicul | Gender | F | Count                                 | 1      |           | 7          | 8      |
| Within Gender   0.0%   100.0%   100.0%   100.0%   100.0%   100.0%   100.0%   100.0%   100.0%   100.0%   100.0%   100.0%   100.0%   100.0%   100.0%   100.0%   100.0%   100.0%   100.0%   100.0%   100.0%   100.0%   100.0%   100.0%   100.0%   100.0%   100.0%   100.0%   100.0%   100.0%   100.0%   100.0%   100.0%   100.0%   100.0%   100.0%   100.0%   100.0%   100.0%   100.0%   100.0%   100.0%   100.0%   100.0%   100.0%   100.0%   100.0%   100.0%   100.0%   100.0%   100.0%   100.0%   100.0%   100.0%   100.0%   100.0%   100.0%   100.0%   100.0%   100.0%   100.0%   100.0%   100.0%   100.0%   100.0%   100.0%   100.0%   100.0%   100.0%   100.0%   100.0%   100.0%   100.0%   100.0%   100.0%   100.0%   100.0%   100.0%   100.0%   100.0%   100.0%   100.0%   100.0%   100.0%   100.0%   100.0%   100.0%   100.0%   100.0%   100.0%   100.0%   100.0%   100.0%   100.0%   100.0%   100.0%   100.0%   100.0%   100.0%   100.0%   100.0%   100.0%   100.0%   100.0%   100.0%   100.0%   100.0%   100.0%   100.0%   100.0%   100.0%   100.0%   100.0%   100.0%   100.0%   100.0%   100.0%   100.0%   100.0%   100.0%   100.0%   100.0%   100.0%   100.0%   100.0%   100.0%   100.0%   100.0%   100.0%   100.0%   100.0%   100.0%   100.0%   100.0%   100.0%   100.0%   100.0%   100.0%   100.0%   100.0%   100.0%   100.0%   100.0%   100.0%   100.0%   100.0%   100.0%   100.0%   100.0%   100.0%   100.0%   100.0%   100.0%   100.0%   100.0%   100.0%   100.0%   100.0%   100.0%   100.0%   100.0%   100.0%   100.0%   100.0%   100.0%   100.0%   100.0%   100.0%   100.0%   100.0%   100.0%   100.0%   100.0%   100.0%   100.0%   100.0%   100.0%   100.0%   100.0%   100.0%   100.0%   100.0%   100.0%   100.0%   100.0%   100.0%   100.0%   100.0%   100.0%   100.0%   100.0%   100.0%   100.0%   100.0%   100.0%   100.0%   100.0%   100.0%   100.0%   100.0%   100.0%   100.0%   100.0%   100.0%   100.0%   100.0%   100.0%   100.0%   100.0%   100.0%   100.0%   100.0%   100.0%   100.0%   100.0%   100.0%   100.0%   100.0%   100.0%   100.0%   100.0%   100.0%   100.0%   100.0%   100.0%   100.0 |                                |        |   | % within Gender                       | 12.5%  |           | 87.5%      | 100.0% |
| Total                                                                                                                                                                                                                                                                                                                                                                                                                                                                                                                                                                                                                                                                                                                                                                                                                                                                                                                                                                                                                                                                                                                                                                                                                                                                                                                                                                                                                                                                                                                                                                                                                                                                                                                                                                                                                                                                                                                                                                                                                                                                                                                        |                                |        | M | Count                                 | 0      |           | 1          | 1      |
| Special Ed Early Childhood-MEd                                                                                                                                                                                                                                                                                                                                                                                                                                                                                                                                                                                                                                                                                                                                                                                                                                                                                                                                                                                                                                                                                                                                                                                                                                                                                                                                                                                                                                                                                                                                                                                                                                                                                                                                                                                                                                                                                                                                                                                                                                                                                               |                                |        |   | % within Gender                       | 0.0%   |           | 100.0%     | 100.0% |
| Special Ed Early Childhood-MEd                                                                                                                                                                                                                                                                                                                                                                                                                                                                                                                                                                                                                                                                                                                                                                                                                                                                                                                                                                                                                                                                                                                                                                                                                                                                                                                                                                                                                                                                                                                                                                                                                                                                                                                                                                                                                                                                                                                                                                                                                                                                                               |                                | Total  | • | Count                                 | 1      |           | 8          | 9      |
| Within Gender   100.0% 100.00   100.00   100.00   100.00   100.00   100.00   100.00   100.00   100.00   100.00   100.00   100.00   100.00   100.00   100.00   100.00   100.00   100.00   100.00   100.00   100.00   100.00   100.00   100.00   100.00   100.00   100.00   100.00   100.00   100.00   100.00   100.00   100.00   100.00   100.00   100.00   100.00   100.00   100.00   100.00   100.00   100.00   100.00   100.00   100.00   100.00   100.00   100.00   100.00   100.00   100.00   100.00   100.00   100.00   100.00   100.00   100.00   100.00   100.00   100.00   100.00   100.00   100.00   100.00   100.00   100.00   100.00   100.00   100.00   100.00   100.00   100.00   100.00   100.00   100.00   100.00   100.00   100.00   100.00   100.00   100.00   100.00   100.00   100.00   100.00   100.00   100.00   100.00   100.00   100.00   100.00   100.00   100.00   100.00   100.00   100.00   100.00   100.00   100.00   100.00   100.00   100.00   100.00   100.00   100.00   100.00   100.00   100.00   100.00   100.00   100.00   100.00   100.00   100.00   100.00   100.00   100.00   100.00   100.00   100.00   100.00   100.00   100.00   100.00   100.00   100.00   100.00   100.00   100.00   100.00   100.00   100.00   100.00   100.00   100.00   100.00   100.00   100.00   100.00   100.00   100.00   100.00   100.00   100.00   100.00   100.00   100.00   100.00   100.00   100.00   100.00   100.00   100.00   100.00   100.00   100.00   100.00   100.00   100.00   100.00   100.00   100.00   100.00   100.00   100.00   100.00   100.00   100.00   100.00   100.00   100.00   100.00   100.00   100.00   100.00   100.00   100.00   100.00   100.00   100.00   100.00   100.00   100.00   100.00   100.00   100.00   100.00   100.00   100.00   100.00   100.00   100.00   100.00   100.00   100.00   100.00   100.00   100.00   100.00   100.00   100.00   100.00   100.00   100.00   100.00   100.00   100.00   100.00   100.00   100.00   100.00   100.00   100.00   100.00   100.00   100.00   100.00   100.00   100.00   100.00   100.00   100.00   100.00   100.00   100.0 |                                |        |   | % within Gender                       | 11.1%  |           | 88.9%      | 100.0% |
| Total   Count   1   1   1   1   1   1   1   1   1                                                                                                                                                                                                                                                                                                                                                                                                                                                                                                                                                                                                                                                                                                                                                                                                                                                                                                                                                                                                                                                                                                                                                                                                                                                                                                                                                                                                                                                                                                                                                                                                                                                                                                                                                                                                                                                                                                                                                                                                                                                                            | Special Ed Early Childhood-MEd | Gender | F | Count                                 |        |           | 1          | 1      |
| Teaching Engl Sec Lang-MEd                                                                                                                                                                                                                                                                                                                                                                                                                                                                                                                                                                                                                                                                                                                                                                                                                                                                                                                                                                                                                                                                                                                                                                                                                                                                                                                                                                                                                                                                                                                                                                                                                                                                                                                                                                                                                                                                                                                                                                                                                                                                                                   |                                |        |   | % within Gender                       |        |           | 100.0%     | 100.0% |
| Teaching Engl Sec Lang-MEd                                                                                                                                                                                                                                                                                                                                                                                                                                                                                                                                                                                                                                                                                                                                                                                                                                                                                                                                                                                                                                                                                                                                                                                                                                                                                                                                                                                                                                                                                                                                                                                                                                                                                                                                                                                                                                                                                                                                                                                                                                                                                                   |                                | Total  | • | Count                                 |        |           | 1          | 1      |
| Within Gender   0.0%   10.0%   90.0%   100.00                                                                                                                                                                                                                                                                                                                                                                                                                                                                                                                                                                                                                                                                                                                                                                                                                                                                                                                                                                                                                                                                                                                                                                                                                                                                                                                                                                                                                                                                                                                                                                                                                                                                                                                                                                                                                                                                                                                                                                                                                                                                                |                                |        |   | % within Gender                       |        |           | 100.0%     | 100.0% |
| M   Count   1   0   1                                                                                                                                                                                                                                                                                                                                                                                                                                                                                                                                                                                                                                                                                                                                                                                                                                                                                                                                                                                                                                                                                                                                                                                                                                                                                                                                                                                                                                                                                                                                                                                                                                                                                                                                                                                                                                                                                                                                                                                                                                                                                                        | Teaching Engl Sec Lang-MEd     | Gender | F | Count                                 | 0      | 1         | 9          | 10     |
| Within Gender   50.0%   0.0%   50.0%   100.0%     Total   Count   1   1   10   1     Within Gender   8.3%   8.3%   83.3%   100.0%     Total   Gender   F   Count   2   6   26   3     Within Gender   5.9%   17.6%   76.5%   100.0%     M   Count   2   0   3     Within Gender   40.0%   0.0%   60.0%   100.0%     Total   Count   4   6   29   3                                                                                                                                                                                                                                                                                                                                                                                                                                                                                                                                                                                                                                                                                                                                                                                                                                                                                                                                                                                                                                                                                                                                                                                                                                                                                                                                                                                                                                                                                                                                                                                                                                                                                                                                                                           |                                |        |   | % within Gender                       | 0.0%   | 10.0%     | 90.0%      | 100.0% |
| Total   Count   1   1   10   1   1   10   1   1   10   1   1                                                                                                                                                                                                                                                                                                                                                                                                                                                                                                                                                                                                                                                                                                                                                                                                                                                                                                                                                                                                                                                                                                                                                                                                                                                                                                                                                                                                                                                                                                                                                                                                                                                                                                                                                                                                                                                                                                                                                                                                                                                                 |                                |        | M | Count                                 | 1      | 0         | 1          | 2      |
| Within Gender   8.3%   8.3%   83.3%   100.00                                                                                                                                                                                                                                                                                                                                                                                                                                                                                                                                                                                                                                                                                                                                                                                                                                                                                                                                                                                                                                                                                                                                                                                                                                                                                                                                                                                                                                                                                                                                                                                                                                                                                                                                                                                                                                                                                                                                                                                                                                                                                 |                                |        |   | % within Gender                       | 50.0%  | 0.0%      | 50.0%      | 100.0% |
| Total   Gender   F   Count   2   6   26   3   3   3   3   3   3   3   3   3                                                                                                                                                                                                                                                                                                                                                                                                                                                                                                                                                                                                                                                                                                                                                                                                                                                                                                                                                                                                                                                                                                                                                                                                                                                                                                                                                                                                                                                                                                                                                                                                                                                                                                                                                                                                                                                                                                                                                                                                                                                  |                                | Total  |   | Count                                 | 1      | 1         | 10         | 12     |
| % within Gender         5.9%         17.6%         76.5%         100.0°           M Count         2         0         3           % within Gender         40.0%         0.0%         60.0%         100.0°           Total         Count         4         6         29         3                                                                                                                                                                                                                                                                                                                                                                                                                                                                                                                                                                                                                                                                                                                                                                                                                                                                                                                                                                                                                                                                                                                                                                                                                                                                                                                                                                                                                                                                                                                                                                                                                                                                                                                                                                                                                                             |                                |        |   | % within Gender                       | 8.3%   | 8.3%      | 83.3%      | 100.0% |
| M Count 2 0 3                                                                                                                                                                                                                                                                                                                                                                                                                                                                                                                                                                                                                                                                                                                                                                                                                                                                                                                                                                                                                                                                                                                                                                                                                                                                                                                                                                                                                                                                                                                                                                                                                                                                                                                                                                                                                                                                                                                                                                                                                                                                                                                |                                |        | _ | Count                                 | 2      | 6         | 26         | 34     |
| % within Gender         40.0%         0.0%         60.0%         100.0%           Total         Count         4         6         29         3                                                                                                                                                                                                                                                                                                                                                                                                                                                                                                                                                                                                                                                                                                                                                                                                                                                                                                                                                                                                                                                                                                                                                                                                                                                                                                                                                                                                                                                                                                                                                                                                                                                                                                                                                                                                                                                                                                                                                                               | Total                          | Gender | F | 554                                   |        |           |            |        |
| Total Count 4 6 29 3                                                                                                                                                                                                                                                                                                                                                                                                                                                                                                                                                                                                                                                                                                                                                                                                                                                                                                                                                                                                                                                                                                                                                                                                                                                                                                                                                                                                                                                                                                                                                                                                                                                                                                                                                                                                                                                                                                                                                                                                                                                                                                         | Total                          | Gender | F |                                       | 5.9%   | 17.6%     | 76.5%      | 100.0% |
| Total Count 4 6 29 3                                                                                                                                                                                                                                                                                                                                                                                                                                                                                                                                                                                                                                                                                                                                                                                                                                                                                                                                                                                                                                                                                                                                                                                                                                                                                                                                                                                                                                                                                                                                                                                                                                                                                                                                                                                                                                                                                                                                                                                                                                                                                                         | Total                          | Gender |   | % within Gender                       |        |           |            | 100.0% |
| % within Gender 10.3% 15.4% 74.4% 100.0°                                                                                                                                                                                                                                                                                                                                                                                                                                                                                                                                                                                                                                                                                                                                                                                                                                                                                                                                                                                                                                                                                                                                                                                                                                                                                                                                                                                                                                                                                                                                                                                                                                                                                                                                                                                                                                                                                                                                                                                                                                                                                     | Total                          | Gender |   | % within Gender Count                 | 2      | 0         | 3          |        |
|                                                                                                                                                                                                                                                                                                                                                                                                                                                                                                                                                                                                                                                                                                                                                                                                                                                                                                                                                                                                                                                                                                                                                                                                                                                                                                                                                                                                                                                                                                                                                                                                                                                                                                                                                                                                                                                                                                                                                                                                                                                                                                                              | Total                          |        |   | % within Gender Count % within Gender | 40.0%  | 0<br>0.0% | 3<br>60.0% | 5      |