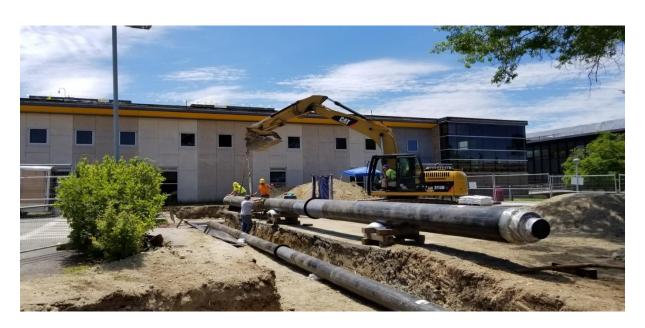

## **OBSEVATIONS:**

- Sweet Hall, Fogarty and Clarke Science received all new efficient toilets and aerators.
- Horace Mann, Adams Library and the Murray Center received new door weather stripping and air sealing.
- 11 energy efficient motors were installed in campus buildings to reduce electricity use and electrical demand as well as providing an upgrade to existing HVAC components.
- Vending machine controls and window ac timers were installed throughout campus buildings to reduce unnecessary operation during unoccupied periods. This will conserve energy and reduce electrical demand for the campus.
- New steam and condensate piping install has begun between Alger hall and Whipple Hall. This new underground steam and condensate line will reduce energy usage and condensate loss as well as reduce maintenance and increase system reliability.

Alger Hall New Steam/Condensate Run