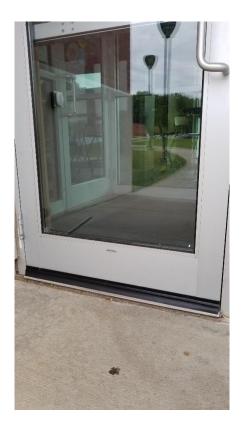

## **OBSEVATIONS:**

- Sweet Hall, Fogarty and Clarke Science received all new efficient toilets and aerators.
- Horace Mann, Adams Library and the Murray Center received new door weather stripping and air sealing.
- 11 energy efficient motors were installed in campus buildings to reduce electricity use and electrical demand as well as providing an upgrade to existing HVAC components.
- Vending machine controls and window ac timers were installed throughout campus buildings to reduce unnecessary operation during unoccupied periods. This will conserve energy and reduce electrical demand for the campus.
- New steam and condensate piping install has begun between Alger hall and Whipple Hall. This new underground steam and condensate line will reduce energy usage and condensate loss as well as reduce maintenance and increase system reliability.

## PHOTOS:

Clarke Science New Fixture

Fogarty Life Science New Fixture

Building 5 New Door Sweep

Horace Mann New Energy Efficient Motors

Horace Mann New Vending Machine Occupancy Sensors

Physical Plant New Window AC Timer