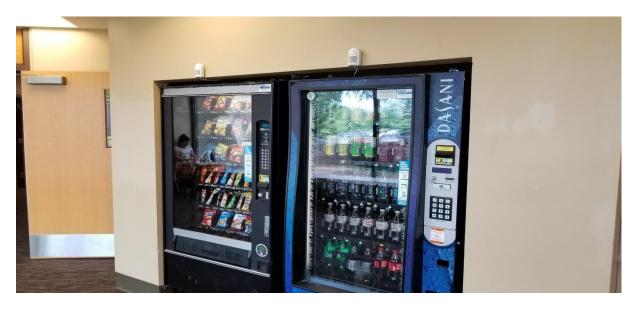

## **OBSEVATIONS:**

- Sweet Hall, Fogarty and Clarke Science received all new efficient toilets and aerators.
- Horace Mann, Adams Library and the Murray Center received new door weather stripping and air sealing.
- 11 energy efficient motors were installed in campus buildings to reduce electricity use and electrical demand as well as providing an upgrade to existing HVAC components.
- Vending machine controls and window ac timers were installed throughout campus buildings to reduce unnecessary operation during unoccupied periods. This will conserve energy and reduce electrical demand for the campus.
- New steam and condensate piping install has begun between Alger hall and Whipple Hall. This new underground steam and condensate line will reduce energy usage and condensate loss as well as reduce maintenance and increase system reliability.

## PHOTOS:

Clarke Science New Fixture

Fogarty Life Science New Fixture

Building 5 New Door Sweep

Horace Mann New Energy Efficient Motors

Horace Mann New Vending Machine Occupancy Sensors

Physical Plant New Window AC Timer