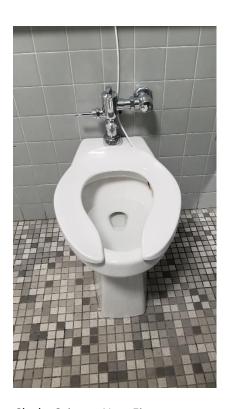

## **OBSEVATIONS:**

- Sweet Hall, Fogarty and Clarke Science received all new efficient toilets and aerators.
- Horace Mann, Adams Library and the Murray Center received new door weather stripping and air sealing.
- 11 energy efficient motors were installed in campus buildings to reduce electricity use and electrical demand as well as providing an upgrade to existing HVAC components.
- Vending machine controls and window ac timers were installed throughout campus buildings to reduce unnecessary operation during unoccupied periods. This will conserve energy and reduce electrical demand for the campus.
- New steam and condensate piping install has begun between Alger hall and Whipple Hall. This new underground steam and condensate line will reduce energy usage and condensate loss as well as reduce maintenance and increase system reliability.

## PHOTOS:

Clarke Science New Fixture

Fogarty Life Science New Fixture

Building 5 New Door Sweep

Horace Mann New Energy Efficient Motors

Horace Mann New Vending Machine Occupancy Sensors

Physical Plant New Window AC Timer