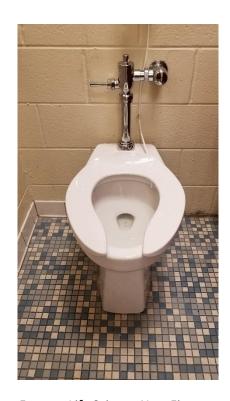

## **OBSEVATIONS:**

- Sweet Hall, Fogarty and Clarke Science received all new efficient toilets and aerators.
- Horace Mann, Adams Library and the Murray Center received new door weather stripping and air sealing.
- 11 energy efficient motors were installed in campus buildings to reduce electricity use and electrical demand as well as providing an upgrade to existing HVAC components.
- Vending machine controls and window ac timers were installed throughout campus buildings to reduce unnecessary operation during unoccupied periods. This will conserve energy and reduce electrical demand for the campus.
- New steam and condensate piping install has begun between Alger hall and Whipple Hall. This new underground steam and condensate line will reduce energy usage and condensate loss as well as reduce maintenance and increase system reliability.

## PHOTOS:

Clarke Science New Fixture

Fogarty Life Science New Fixture

Building 5 New Door Sweep

Horace Mann New Energy Efficient Motors

Horace Mann New Vending Machine Occupancy Sensors

Physical Plant New Window AC Timer