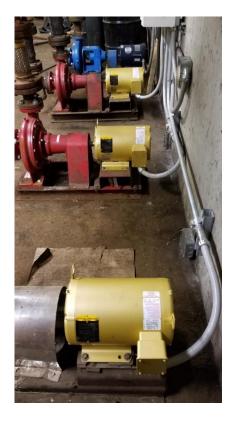

## **OBSEVATIONS:**

- Sweet Hall, Fogarty and Clarke Science received all new efficient toilets and aerators.
- Horace Mann, Adams Library and the Murray Center received new door weather stripping and air sealing.
- 11 energy efficient motors were installed in campus buildings to reduce electricity use and electrical demand as well as providing an upgrade to existing HVAC components.
- Vending machine controls and window ac timers were installed throughout campus buildings to reduce unnecessary operation during unoccupied periods. This will conserve energy and reduce electrical demand for the campus.
- New steam and condensate piping install has begun between Alger hall and Whipple Hall. This new underground steam and condensate line will reduce energy usage and condensate loss as well as reduce maintenance and increase system reliability.

## PHOTOS:

Clarke Science New Fixture

Fogarty Life Science New Fixture

Building 5 New Door Sweep

Horace Mann New Energy Efficient Motors

Horace Mann New Vending Machine Occupancy Sensors

Physical Plant New Window AC Timer