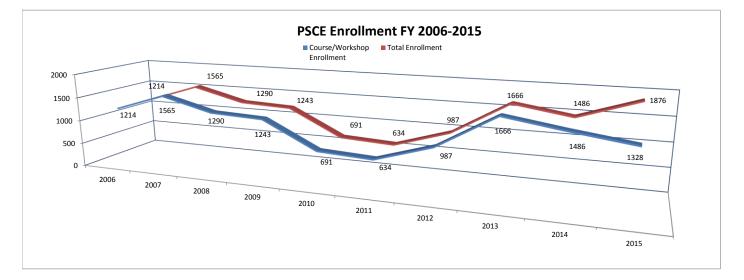

#### OFFICE OF PROFESSIONAL STUDIES AND CONTINUING EDUCATION

Enrollment and Revenue Comparison: FY 2006-2015

Continuing Education Courses and Workshops (Sections Numbered 80-99) and Non-Transcripted Courses, Programs and Events

| FY                            | 2006 | 2007 | 2008 | 2009 | 2010 | 2011 | 2012 | 2013 | 2014 | 2015 |
|-------------------------------|------|------|------|------|------|------|------|------|------|------|
| Total Enrollment              | 1214 | 1565 | 1290 | 1243 | 691  | 634  | 987  | 1666 | 1486 | 1876 |
| % Change                      |      | 29%  | -18% | -4%  | -44% | -8%  | 56%  | 69%  | -11% | 26%  |
|                               |      |      |      |      |      | -    | -    | 1    |      |      |
| Course/Workshop<br>Enrollment | 1214 | 1565 | 1290 | 1243 | 691  | 634  | 987  | 1666 | 1486 | 1328 |
| Summer                        | 397  | 516  | 559  | 480  | 302  | 279  | 471  | 226  | 139  | 88   |
| Fall                          | 293  | 445  | 251  | 227  | 179  | 218  | 275  | 725  | 499  | 570  |
| Spring                        | 524  | 604  | 480  | 529  | 188  | 137  | 241  | 715  | 522  | 670  |
| Other                         |      |      |      | 7    | 22   |      |      |      | 326  |      |
|                               |      |      |      |      |      |      |      |      |      |      |
| Event Enrollment              | 0    | 0    | 0    | 0    | 0    | 0    | 0    | 0    | 0    | 548  |
| Summer                        |      |      |      |      |      |      |      |      |      |      |
| Fall                          |      |      |      |      |      |      |      |      |      | 197  |
| Spring                        |      |      |      |      |      |      |      |      |      | 351  |

PSCE has grown significantly in the last few years. This growth makes time series data on CE enrollment and revenue mostly unreliable, but a trend of increasing revenue and enrollment is evident. Revenue in FY 2015 was up 15% to \$1.3 million and enrollment (including event participants) was up 26% to 1876 – both are record highs.