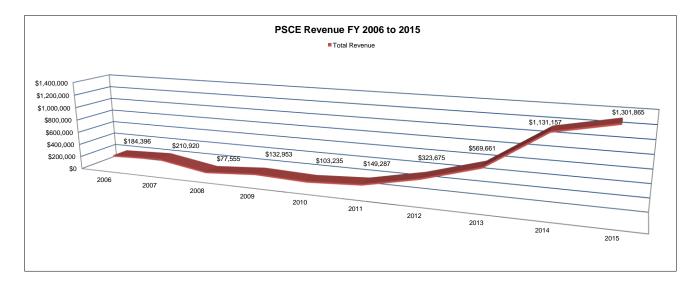

| FY            | 2006      | 2007      | 2008     | 2009      | 2010      | 2011      | 2012      | 2013      | 2014        | 2015        |
|---------------|-----------|-----------|----------|-----------|-----------|-----------|-----------|-----------|-------------|-------------|
| Total Revenue | \$184,396 | \$210,920 | \$77,555 | \$132,953 | \$103,235 | \$149,287 | \$323,675 | \$569,661 | \$1,131,157 | \$1,301,865 |
| % Change      |           | 14%       | -63%     | 71%       | -22%      | 45%       | 117%      | 76%       | 99%         | 15%         |
|               |           |           |          |           |           |           |           |           |             |             |
| Summer        | \$43,180  | \$50,600  | \$34,820 | \$37,525  | \$35,181  | \$45,944  | \$104,308 | \$83,152  | \$132,237   | \$288,606   |
| Fall          | \$78,411  | \$69,880  | \$20,903 | \$46,076  | \$34,160  | \$51,745  | \$135,958 | \$267,359 | \$560,222   | \$549,694   |
| Spring        | \$62,805  | \$90,440  | \$21,832 | \$46,685  | \$19,020  | \$51,598  | \$83,409  | \$219,150 | \$422,048   | \$463,565   |
| Other         |           |           |          | \$2,667   | \$14,874  |           |           |           | \$16,650    |             |

PSCE has grown significantly in the last few years. This growth makes time series data on CE enrollment and revenue mostly unreliable, but a trend of increasing revenue and enrollment is evident. Revenue in FY 2015 was up 15% to \$1.3 million and enrollment (including event participants) was up 26% to 1876 – both are record highs.