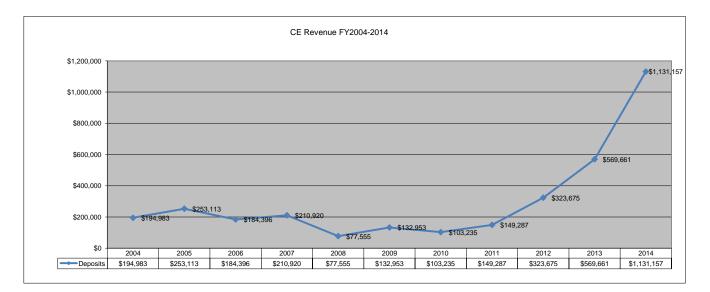

In FY 2014, CE enrollment decreased by 11% (-180) and revenue increased 99% (+\$561,496) exceeding the one million dollar mark for the first time. Outreach Programs' revenue (\$354,166) accounted for 31.3% of all revenue and PSCE/CE's revenue (\$722,871) accounted for 63.9%.

| FY       | 2004      | 2005      | 2006      | 2007      | 2008     | 2009      | 2010      | 2011      | 2012      | 2013      | 2014        | ]      |
|----------|-----------|-----------|-----------|-----------|----------|-----------|-----------|-----------|-----------|-----------|-------------|--------|
| Revenue  | \$194,983 | \$253,113 | \$184,396 | \$210,920 | \$77,555 | \$132,953 | \$103,235 | \$149,287 | \$323,675 | \$569,661 | \$1,131,157 |        |
| % Change |           | 30%       | -27%      | 14%       | -63%     | 71%       | -22%      | 45%       | 117%      | 76%       | 99%         |        |
|          |           |           |           |           |          |           |           |           |           |           |             | _      |
| July     |           |           | \$0       | \$37,000  | \$8,100  | \$37,525  | \$35,181  | \$45,944  | \$104,308 | \$83,152  | \$132,237   | summer |
| Aug*     | \$44,262  | \$66,192  | \$29,530  | \$13,600  | \$25,050 | \$46,076  | \$34,160  | \$51,745  | \$135,958 | \$267,359 | \$560,222   | fall   |
| Sept     |           |           | \$19,725  | \$14,980  | \$2,435  | \$46,685  | \$19,020  | \$51,598  | \$83,409  | \$219,150 | \$422,048   | spring |
| Oct      |           |           | \$5,375   | \$9,750   | \$15,908 | \$2,667   | \$14,874  |           |           |           | \$16,650    | other  |
| Nov      |           |           | \$35,576  | \$39,450  | \$2,050  |           |           |           |           |           |             |        |
| Dec      | \$47,765  | \$93,647  | \$17,735  | \$5,700   | \$510    |           |           |           |           |           |             |        |
| Jan      |           |           | \$2,750   | \$2,850   | \$1,450  |           |           |           |           |           |             |        |
| Feb      |           |           | \$30,430  | \$49,820  | \$340    |           |           |           |           |           |             |        |
| March    |           |           | \$14,925  | \$16,050  | \$2,970  |           |           |           |           |           |             |        |
| April    |           |           | \$11,850  | \$19,320  | \$15,825 |           |           |           |           |           |             |        |
| May      |           |           | \$2,850   | \$2,400   | \$1,247  |           |           |           |           |           |             |        |
| June     | \$102,956 | \$93,274  | \$13,650  | \$0       | \$1,670  |           |           |           |           |           |             |        |