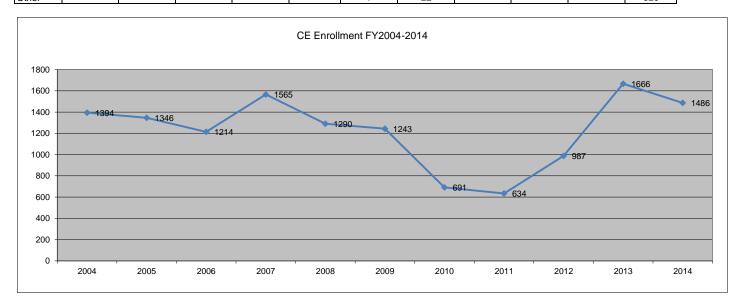

In FY 2014, CE enrollment decreased by 11% (-180) and revenue increased 99% (+\$561,496) exceeding the one million dollar mark for the first time. Outreach Programs' revenue (\$354,166) accounted for 31.3% of all revenue and PSCE/CE's revenue (\$722,871) accounted for 63.9%.

Spring 2014 had the highest CE enrollment at 522 or 35.1% with fall at 499 or 33.6% of total enrollment (1486). Summer at 9.4% and 'Other CE' enrollment at 21.9% were 139 and 326 respectively. Other CE includes some non-transcripted programs and/or programs completed previously and transcripted in FY 2014 with revenue deposited in FY 2014.

#### OFFICE OF PROFESSIONAL STUDIES AND CONTINUING EDUCATION Comparison: FY04-13 Enrollment and Revenue Continuing Education Courses and Workshops (Sections Numbered 80-99)

| FY       | 2004 | 2005 | 2006 | 2007 | 2008 | 2009 | 2010 | 2011 | 2012 | 2013 | 2014 |
|----------|------|------|------|------|------|------|------|------|------|------|------|
| ENROL    | 1394 | 1346 | 1214 | 1565 | 1290 | 1243 | 691  | 634  | 987  | 1666 | 1486 |
| % Change |      | -3%  | -10% | 29%  | -18% | -4%  | -44% | -8%  | 56%  | 69%  | -11% |
|          |      |      |      |      |      |      |      |      |      |      |      |
| Summer   | 360  | 366  | 397  | 516  | 559  | 480  | 302  | 279  | 471  | 226  | 139  |
| Fall     | 440  | 414  | 293  | 445  | 251  | 227  | 179  | 218  | 275  | 725  | 499  |
| Spring   | 594  | 566  | 524  | 604  | 480  | 529  | 188  | 137  | 241  | 715  | 522  |
| Other    |      |      |      |      |      | 7    | 22   |      |      |      | 326  |